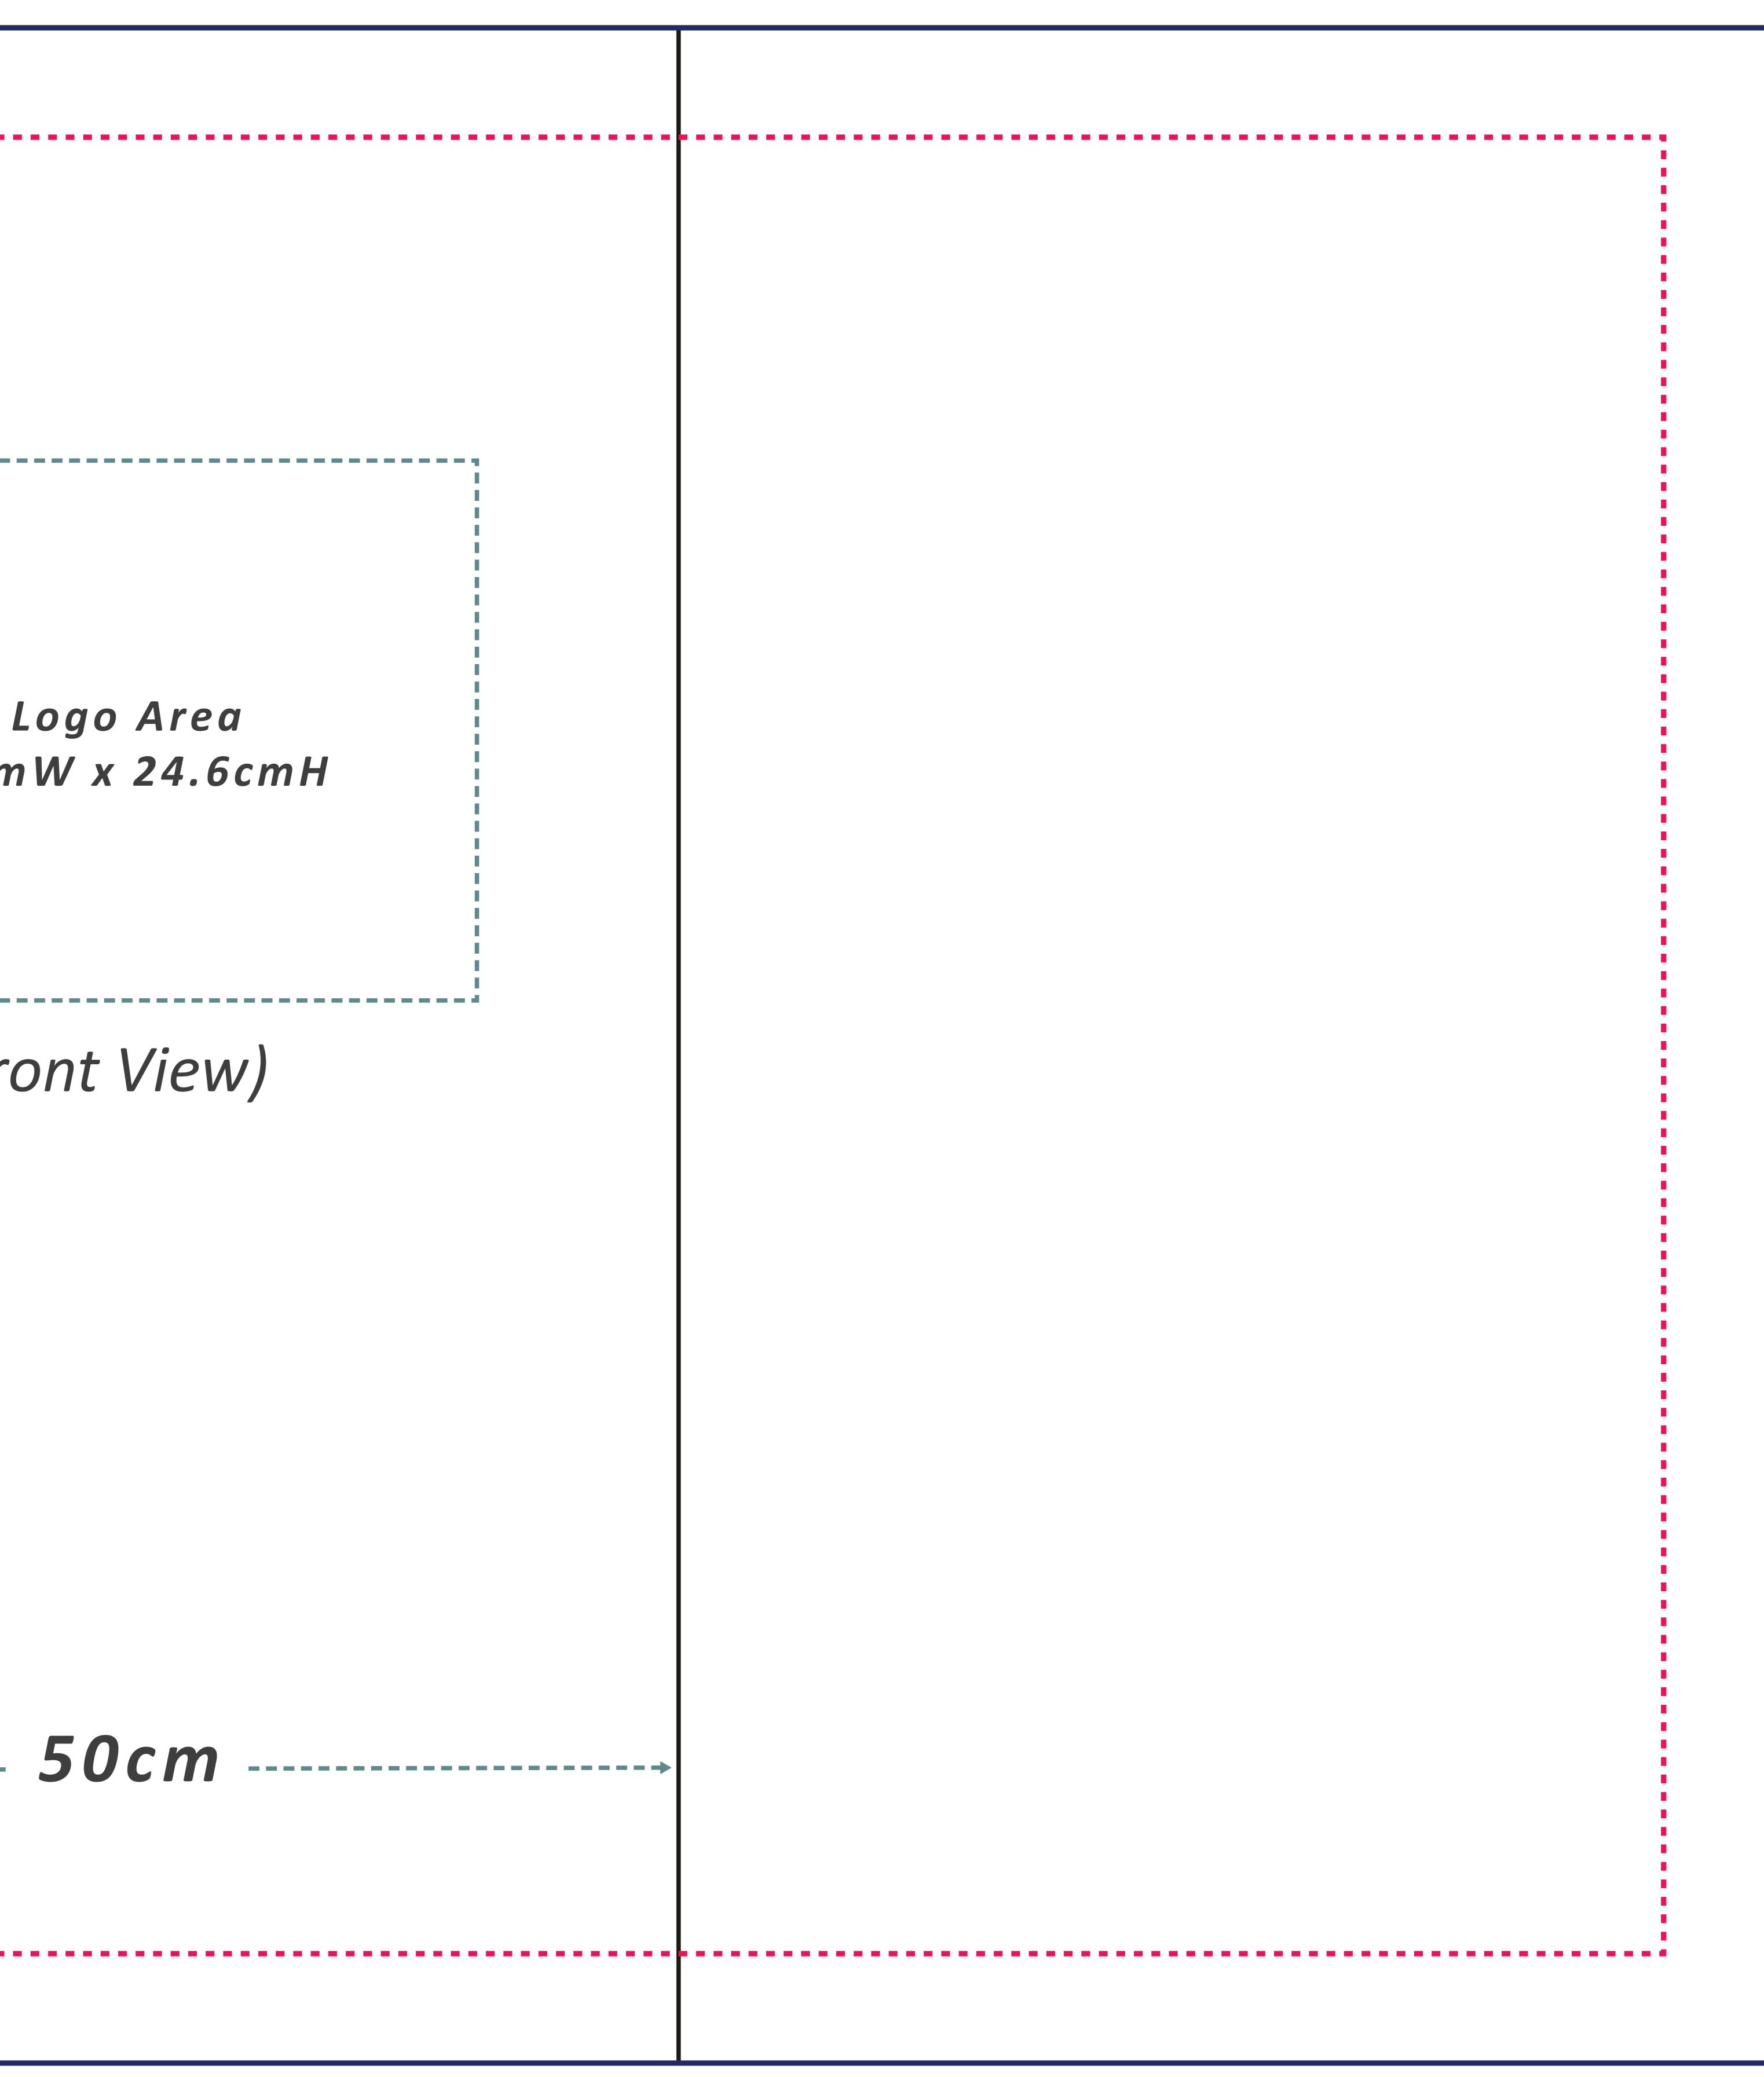

## www.locusdisplays.com **Oval Tension Fabric Display Counter** Layout area W150cm x H93cm 32cmW x 24.6cmH Bleeding area Safe visible area Artwork Guidelines: (Front View) • All graphic files must be built at 300dpi. • All graphic files must be created using CMYK mode for best color matching. • MUST provide a PMS color if specific color needed. • Ensure to embed all images or supply all links for artwork. • Be aware of safe visible area & keep all important images & text inside. • All fonts must be created to outlines. Accepted File Formats: • Photoshop(.PSD) -Illustrator(.AI) -Acrobat(.PDF) -Other(.TIF)(.EPS) Please delete all text before submitting the work.