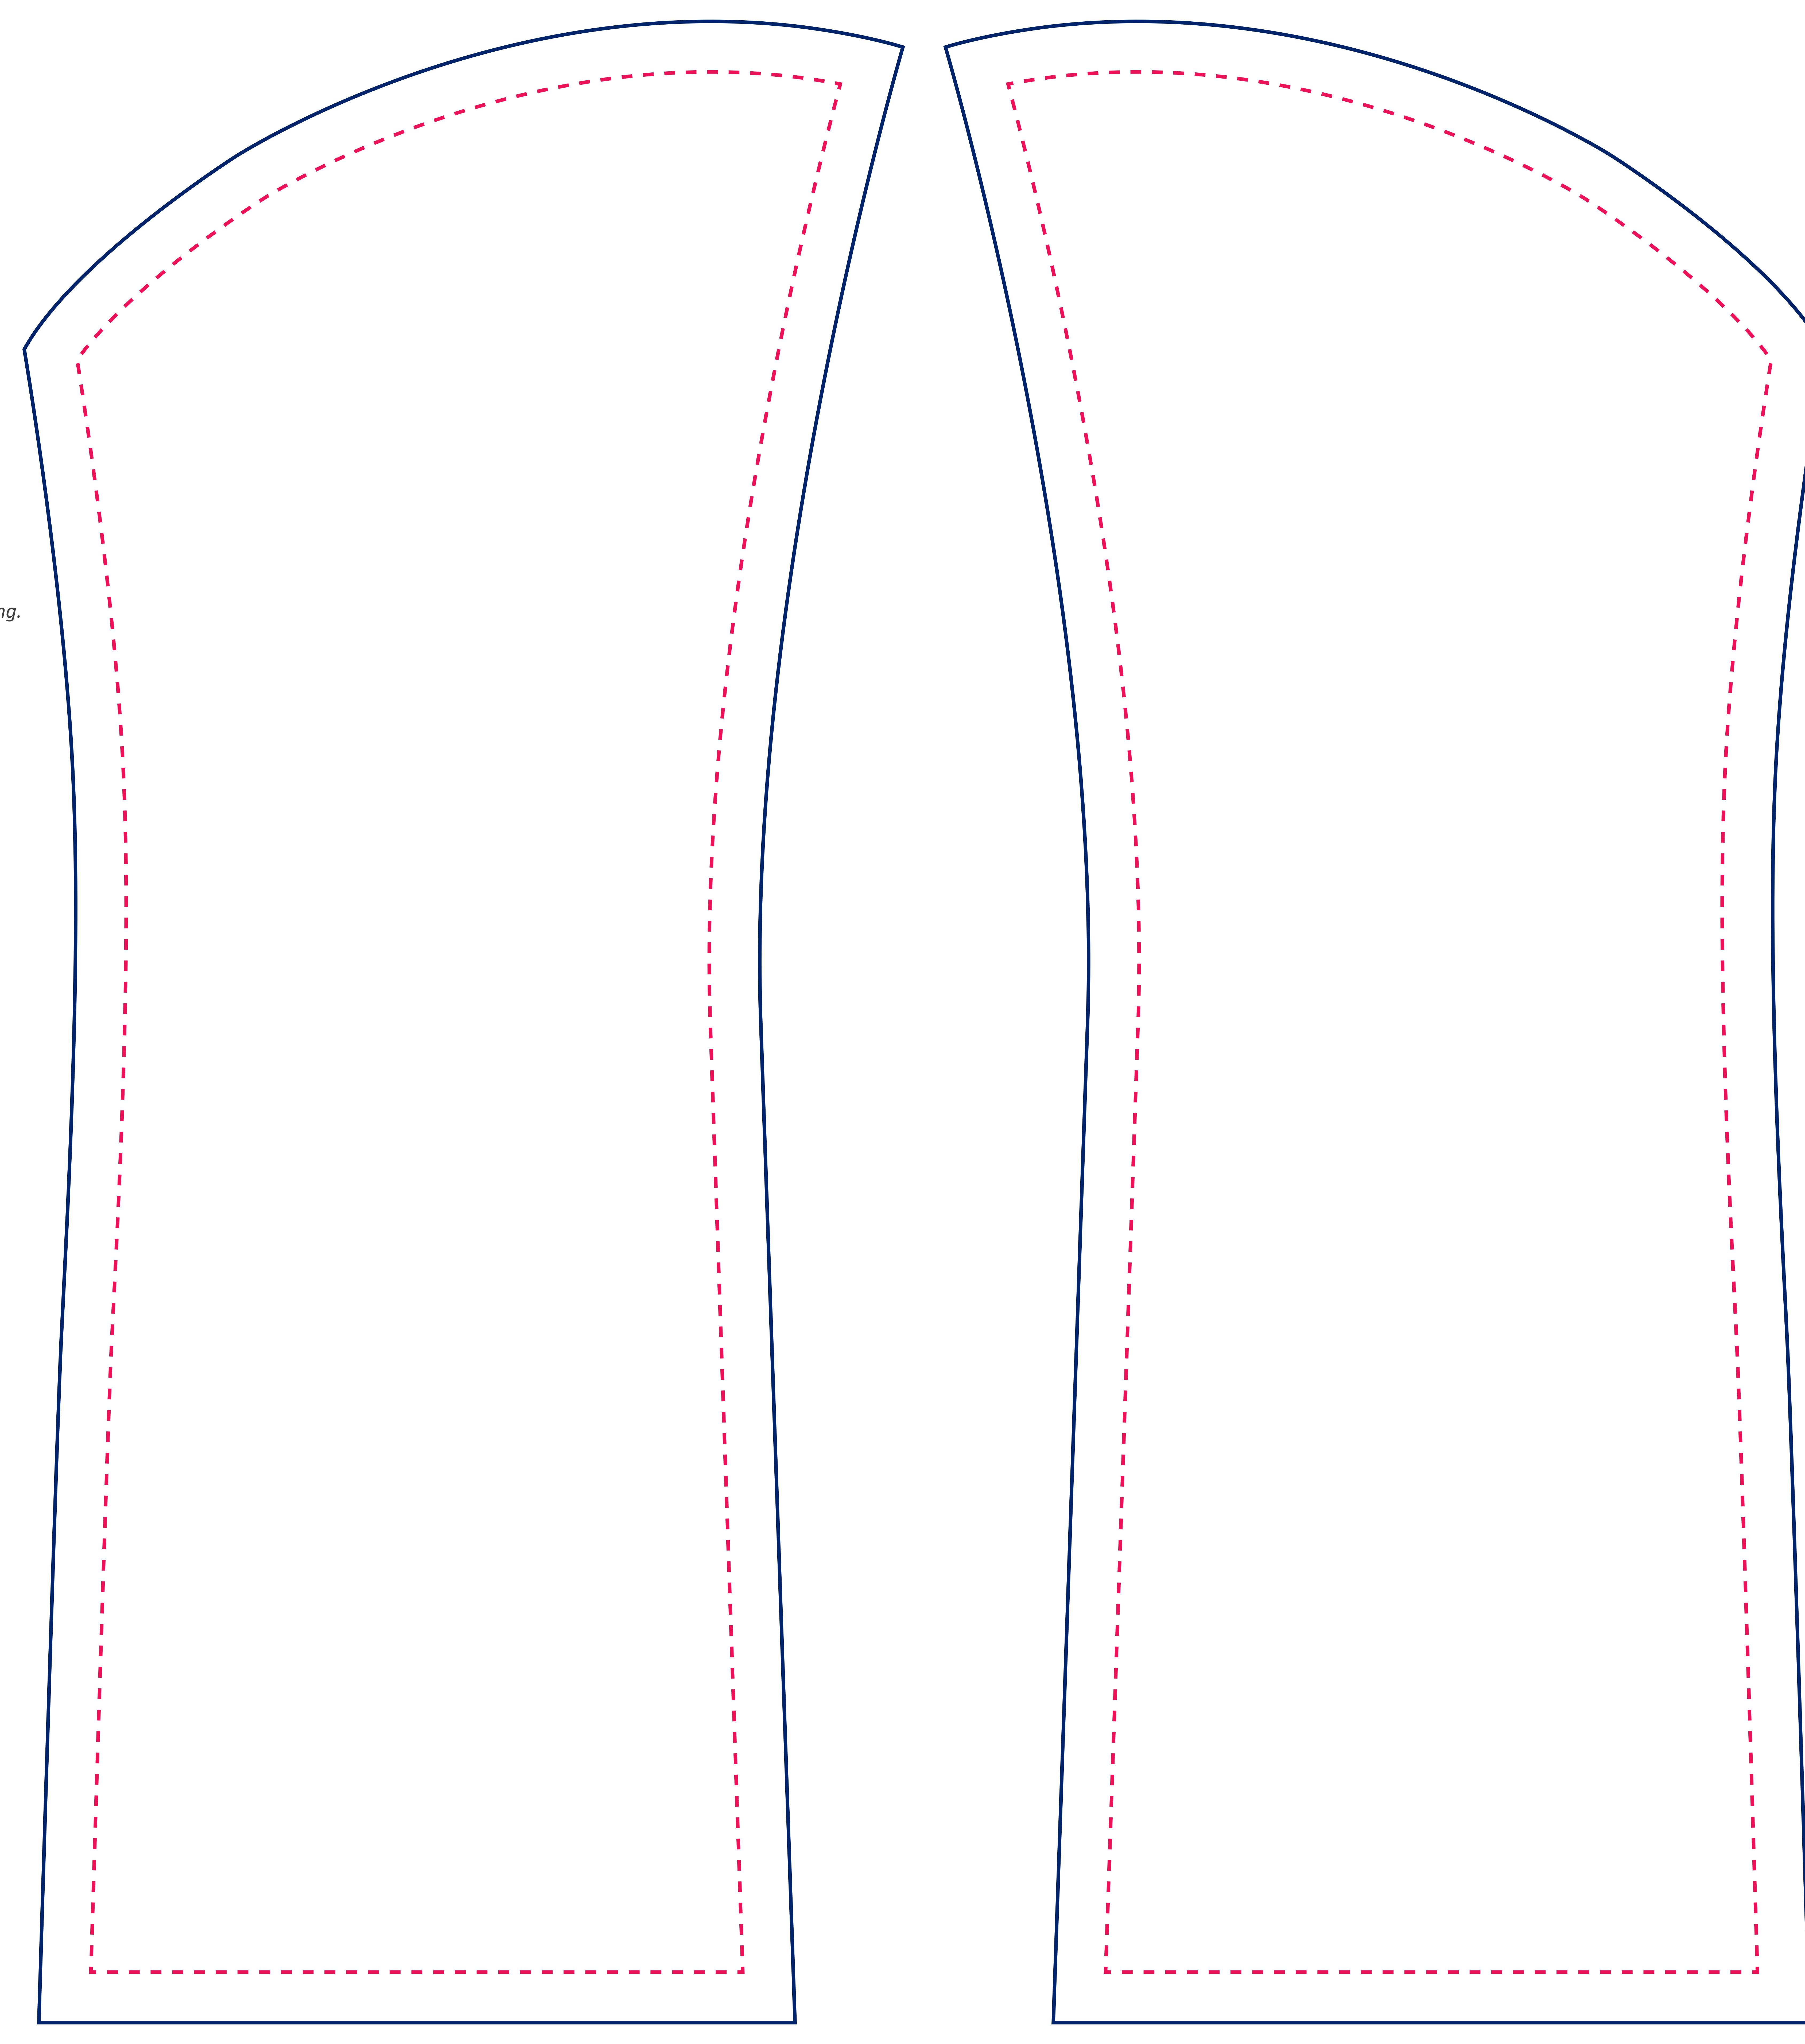

Angled Top - Tension Fabric Banner Stand

## Layout area W87cm x H198cm

| Bleeding area     |  |
|-------------------|--|
| Safe visible area |  |

## Artwork Guidelines:

- All graphic files must be built at 300dpi.
- All graphic files must be created using CMYK mode for best color matching.
- MUST provide a PMS color if specific color needed.
- Ensure to embed all images or supply all links for artwork.
- Be aware of safe visible area & keep all important images & text inside.
- All fonts must be created to outlines.