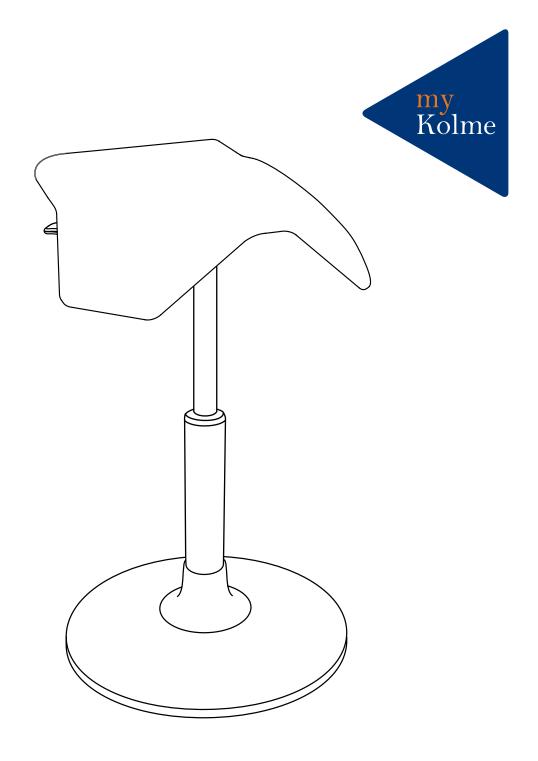

## **ILOA Joy Active**

**COLORS** 

natural birch Seat

Cushion black Gas lift black Chair base black Height adjustment mechanism black

**CHAIR MEASURES** 

60-85 cm (from the back of the cushion) Height (min-max)

Seat: width / depth 43 / 34 cm Chair base / diameter 400 mm Cushion thickness 4 cm Weight 6,8 kg

**CHAIR USER'S HEIGHT** 155-195 cm

**CHAIR USER'S WEIGHT** 45-120 kg

SITTING HEIGHT 58-83 cm

**MATERIALS** 

birch plywood (PEFC), varnish Seat

upholstery, wadding, foam, birch plywood Cushion Upholstery

Cura (60999)

Steel, Aluminium, nylon, rubber, PUR Chair base

Gas lift steel

Height adjustment mechanism steel, plastic (pp) handle