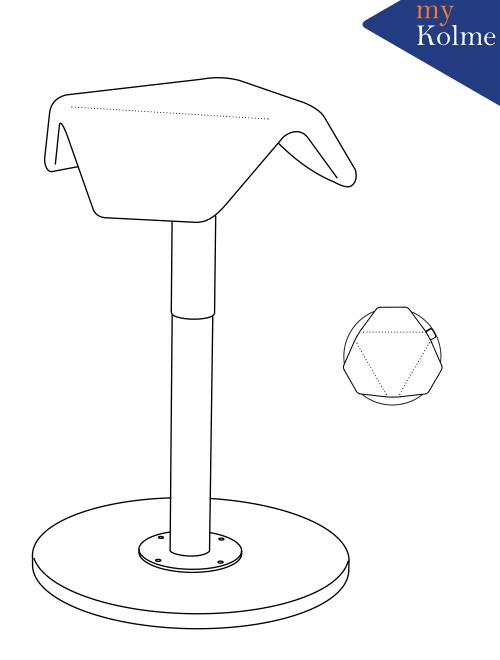

#### COLORS

Seat Cushion Gas lift Chair base Height adjustment mechanism

#### **CHAIR MEASURES**

Height (min-max) Seat: width / depth Chair base Cushion thickness Weight

**CHAIR USER'S HEIGHT** 

**CHAIR USER'S WEIGHT** 

SITTING HEIGHT

#### MATERIALS

Seat Cushion Upholstery Chair base Gas lift Height adjustment mechanism

### SALES PACKAGE

Package

natural birch black, grey, orange black birch, black, white black

53-79 cm 38 / 42 cm 400 mm 3 cm 6,5 kg 150-195 cm

45-120 kg

53-79 cm

birch plywood upholstery, wadding, foam Fame, Stamskin (black) birch plywood and laminate surface steel steel, plastic (pp) handle