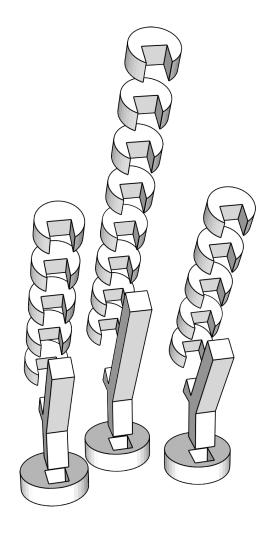

## Wheel assembly

Please take note, the grill assembly to be complete prior to the hood / bonnet installation.