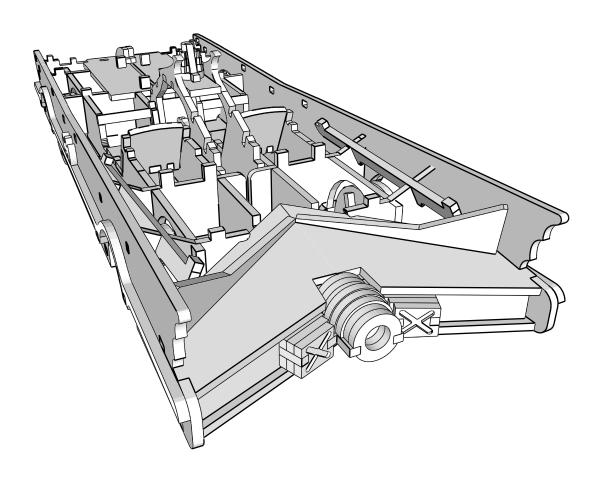

## Wheel assembly

Please take note, the grill assembly to be complete prior to the hood / bonnet installation.