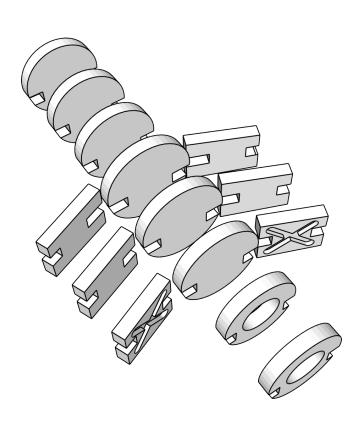

## Wheel assembly

Please take note, the grill assembly to be complete prior to the hood / bonnet installation.