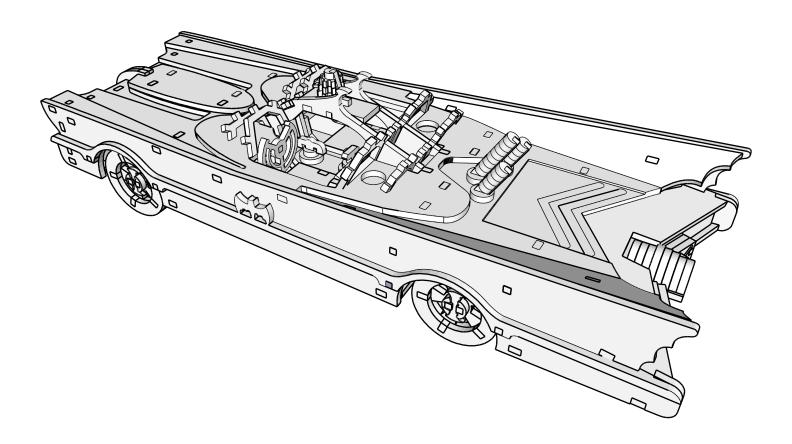

## BATMOBILE CAR VEH\_13

www.wowwe.co.za

## Wheel assembly

Please take note, the grill assembly to be complete prior to the hood / bonnet installation.