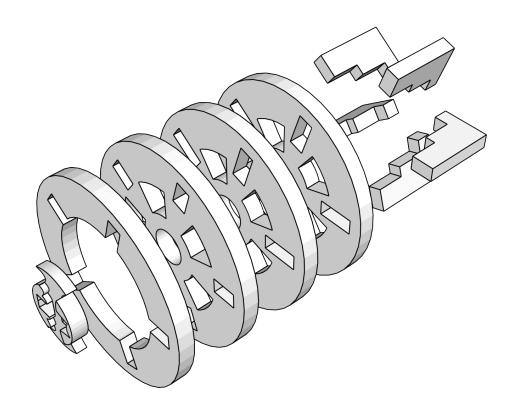

## Wheel assembly

Please take note, the grill assembly to be complete prior to the hood / bonnet installation.