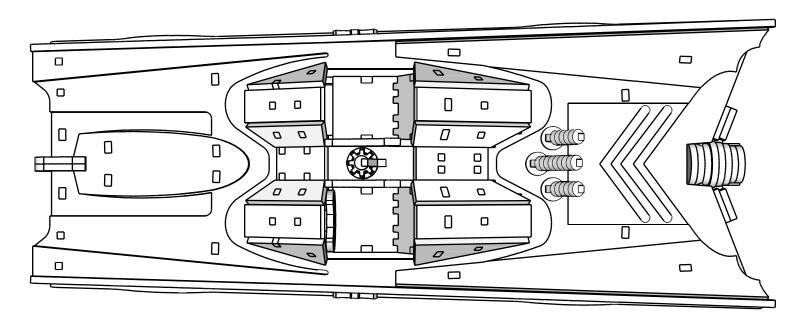

## BATMOBILE CAR VEH\_13

www.wowwe.co.za

## Wheel assembly

Please take note, the grill assembly to be complete prior to the hood / bonnet installation.