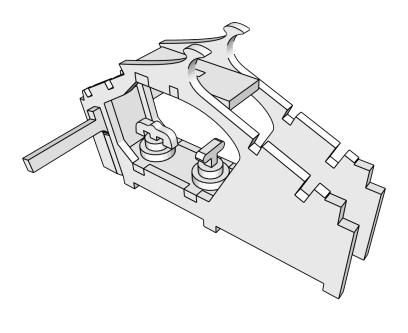

## Wheel assembly

Please take note, the grill assembly to be complete prior to the hood / bonnet installation.