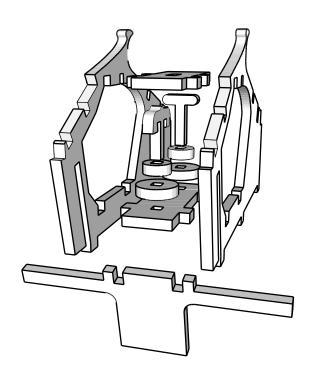

## Wheel assembly

Please take note, the grill assembly to be complete prior to the hood / bonnet installation.