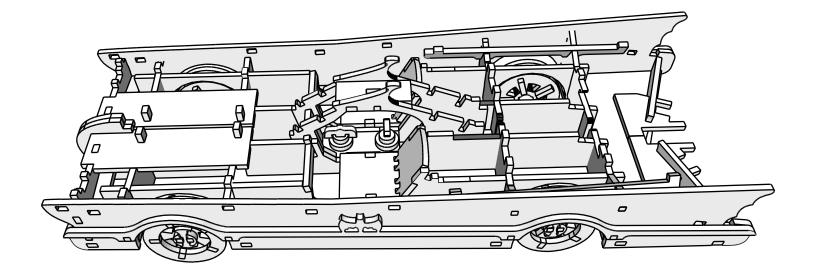

## Wheel assembly

Please take note, the grill assembly to be complete prior to the hood / bonnet installation.