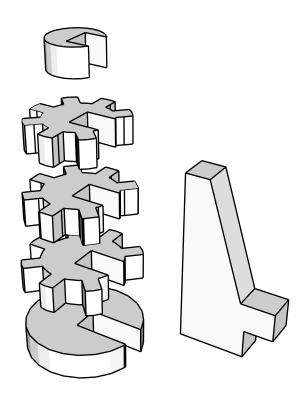

## Wheel assembly

Please take note, the grill assembly to be complete prior to the hood / bonnet installation.