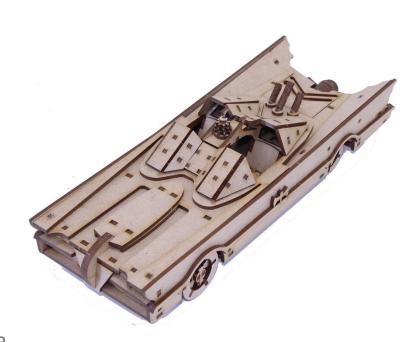

## BATMOBILE CAR VEH\_13



















www.wowwe.co.za



## WHOA!!! CAUTION NOT SO FAST

This product is made out of MDF / Supawood and is fragile of nature.

We recommend all pieces to be test fitted and if required contact pieces to be filled / sanded down for a better fit.

## PLEASE DO NOT FORCE FIT ANY PIECES AS IT WILL BREAK!

ENJOY BUILDING YOUR NEW MODEL.

IT IS RECOMMENDED TO GO THROUGH ALL THE PAGES AND SEE EACH STEP BEFORE STARTING THE ASSEMBLY.

FULL QUALITY IMAGES AVALIBLE AT WWW.WOWWE.CO.ZA, IT WILL ASSIST WITH THE ASSEMBLY, AS WELL AS A DOWNLOADABLE LINK OF THIS ASSEMBLY GUIDE.

## Wheel assembly







Please take note, the grill assembly to be complete prior to the hood / bonnet installation.