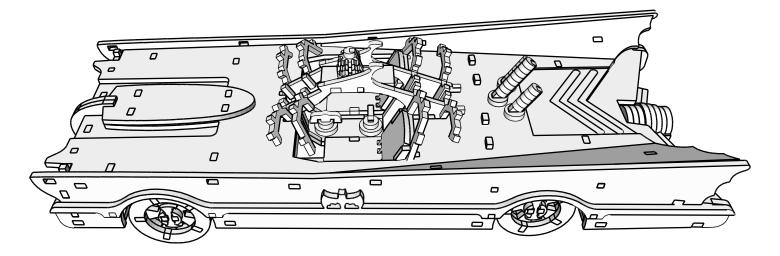

## BATMOBILE CAR VEH\_13

www.wowwe.co.za

## Wheel assembly

Please take note, the grill assembly to be complete prior to the hood / bonnet installation.