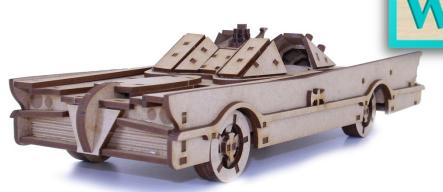

## BATMOBILE CAR VEH\_13

www.wowwe.co.za

## Wheel assembly

Please take note, the grill assembly to be complete prior to the hood / bonnet installation.