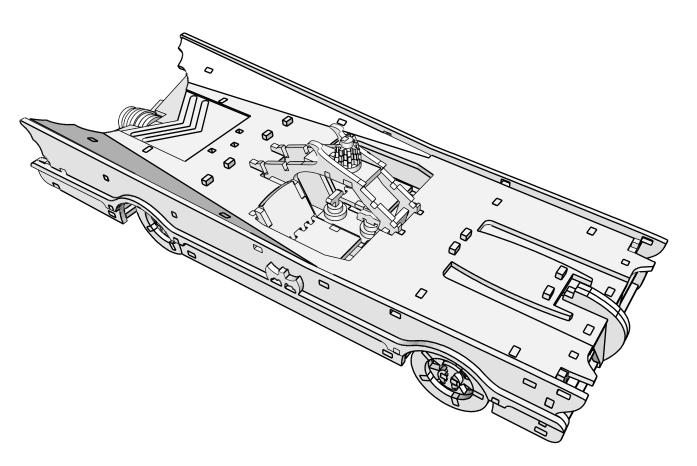

## Wheel assembly

Please take note, the grill assembly to be complete prior to the hood / bonnet installation.