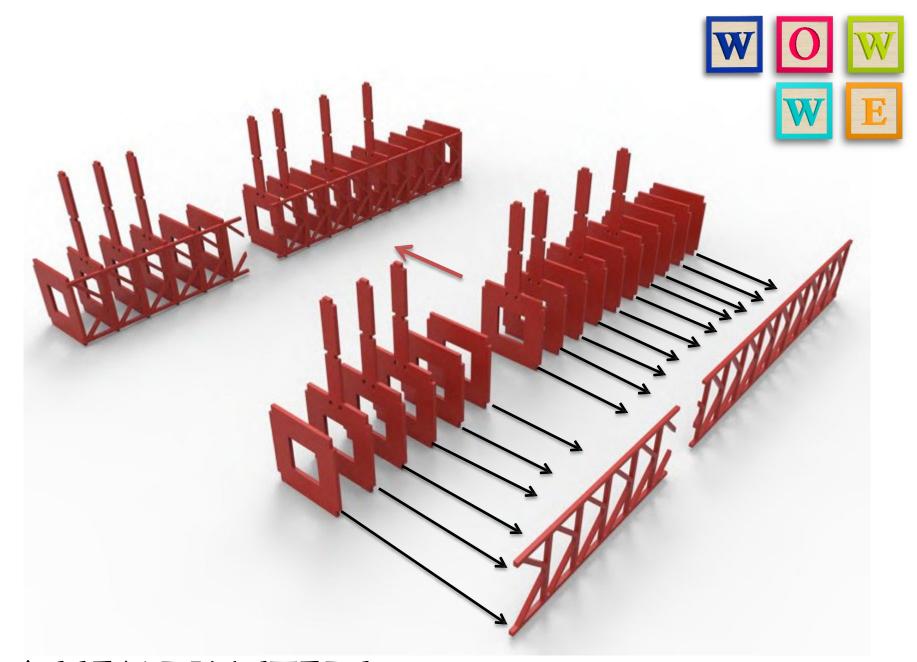

SATURN-Y ROCKET WWW.WOWWE.CO.ZA



## WHOA!!! CAUTION NOT SO FAST

This product is made out of MDF / Supawood and is fragile of nature.

We recommend all pieces to be test fitted and if required contact pieces to be filled / sanded down for a better fit.

## PLEASE DO NOT FORCE FIT ANY PIECES AS IT WILL BREAK!

ENJOY BUILDING YOUR NEW MODEL.

IT IS RECOMMENDED TO GO THROUGH ALL THE PAGES AND SEE EACH STEP BEFORE STARTING THE ASSEMBLY.

FULL QUALITY IMAGES AVALIBLE AT WWW.WOWWE.CO.ZA, IT WILL ASSIST WITH THE ASSEMBLY, AS WELL AS A DOWNLOADABLE LINK OF THIS ASSEMBLY GUIDE.





























































ASSEMBLY STEPS

WWW.WOWWE.CO.ZA















SUB-ASSEMBLY FINAL