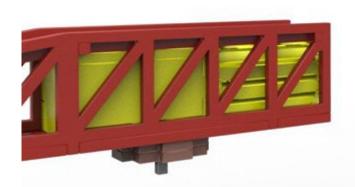

SATURN-Y ROCKET WWW.WOWWE.CO.ZA



## WHOA!!! CAUTION NOT SO FAST

This product is made out of MDF / Supawood and is fragile of nature.

We recommend all pieces to be test fitted and if required contact pieces to be filled / sanded down for a better fit.

## PLEASE DO NOT FORCE FIT ANY PIECES AS IT WILL BREAK!

ENJOY BUILDING YOUR NEW MODEL.

IT IS RECOMMENDED TO GO THROUGH ALL THE PAGES AND SEE EACH STEP BEFORE STARTING THE ASSEMBLY.

FULL QUALITY IMAGES AVALIBLE AT WWW.WOWWE.CO.ZA, IT WILL ASSIST WITH THE ASSEMBLY, AS WELL AS A DOWNLOADABLE LINK OF THIS ASSEMBLY GUIDE.





























































ASSEMBLY STEPS

WWW.WOWWE.CO.ZA















SUB-ASSEMBLY FINAL