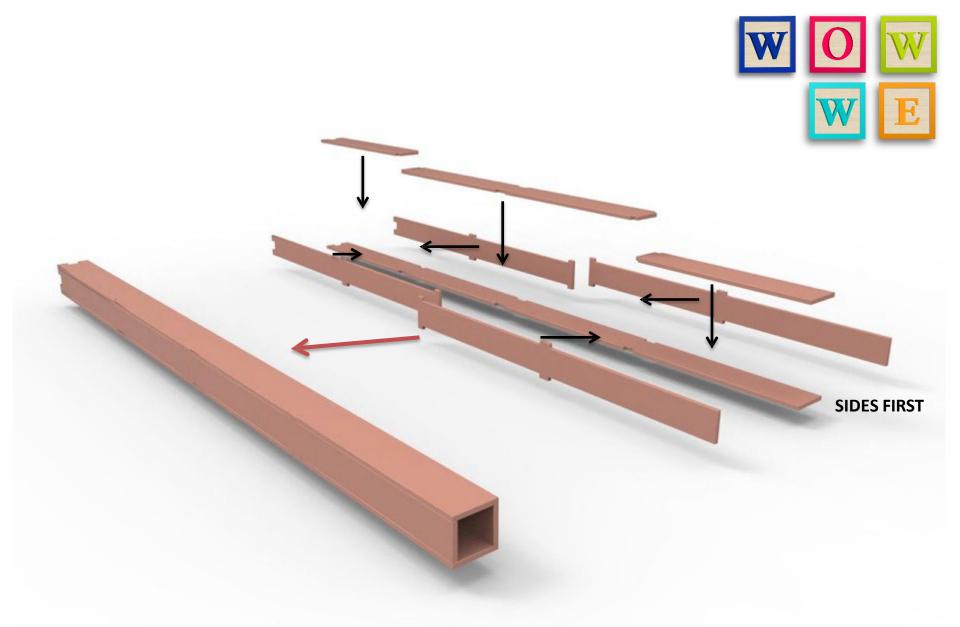

SATURN-Y ROCKET WWW.WOWWE.CO.ZA



## WHOA!!! CAUTION NOT SO FAST

This product is made out of MDF / Supawood and is fragile of nature.

We recommend all pieces to be test fitted and if required contact pieces to be filled / sanded down for a better fit.

## PLEASE DO NOT FORCE FIT ANY PIECES AS IT WILL BREAK!

ENJOY BUILDING YOUR NEW MODEL.

IT IS RECOMMENDED TO GO THROUGH ALL THE PAGES AND SEE EACH STEP BEFORE STARTING THE ASSEMBLY.

FULL QUALITY IMAGES AVALIBLE AT WWW.WOWWE.CO.ZA, IT WILL ASSIST WITH THE ASSEMBLY, AS WELL AS A DOWNLOADABLE LINK OF THIS ASSEMBLY GUIDE.





























































ASSEMBLY STEPS

WWW.WOWWE.CO.ZA















SUB-ASSEMBLY FINAL