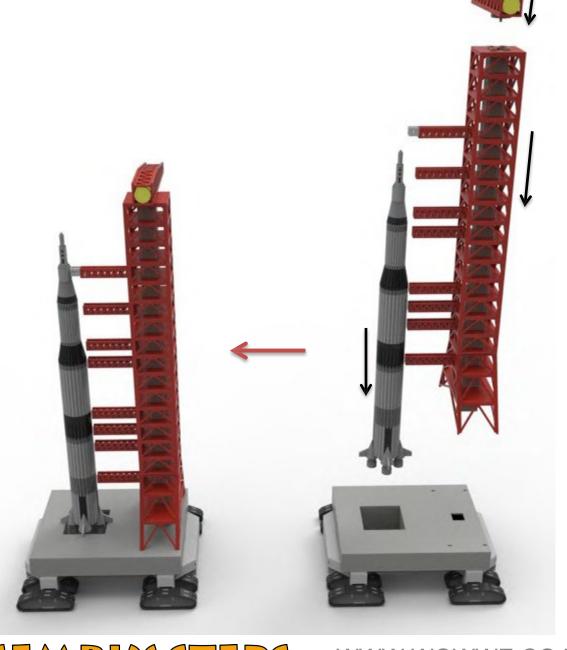

SATURN-Y ROCKET WWW.WOWWE.CO.ZA



## WHOA!!! CAUTION NOT SO FAST

This product is made out of MDF / Supawood and is fragile of nature.

We recommend all pieces to be test fitted and if required contact pieces to be filled / sanded down for a better fit.

## PLEASE DO NOT FORCE FIT ANY PIECES AS IT WILL BREAK!

ENJOY BUILDING YOUR NEW MODEL.

IT IS RECOMMENDED TO GO THROUGH ALL THE PAGES AND SEE EACH STEP BEFORE STARTING THE ASSEMBLY.

FULL QUALITY IMAGES AVALIBLE AT WWW.WOWWE.CO.ZA, IT WILL ASSIST WITH THE ASSEMBLY, AS WELL AS A DOWNLOADABLE LINK OF THIS ASSEMBLY GUIDE.





























































ASSEMBLY STEPS

WWW.WOWWE.CO.ZA















SUB-ASSEMBLY FINAL