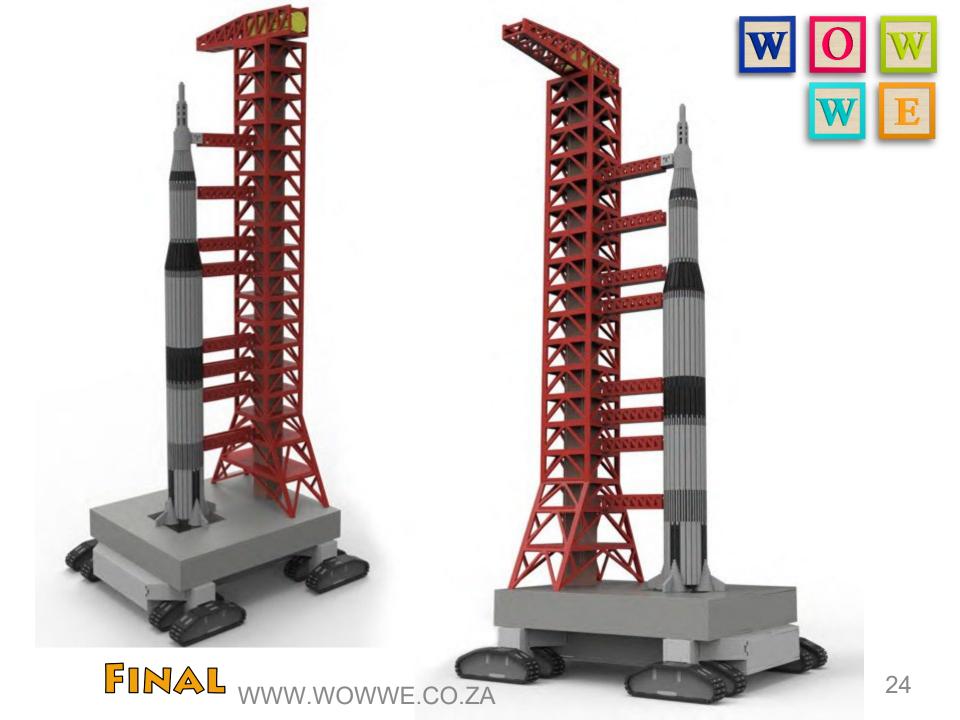

SATURN-Y ROCKET WWW.WOWWE.CO.ZA



## WHOA!!! CAUTION NOT SO FAST

This product is made out of MDF / Supawood and is fragile of nature.

We recommend all pieces to be test fitted and if required contact pieces to be filled / sanded down for a better fit.

## PLEASE DO NOT FORCE FIT ANY PIECES AS IT WILL BREAK!

ENJOY BUILDING YOUR NEW MODEL.

IT IS RECOMMENDED TO GO THROUGH ALL THE PAGES AND SEE EACH STEP BEFORE STARTING THE ASSEMBLY.

FULL QUALITY IMAGES AVALIBLE AT WWW.WOWWE.CO.ZA, IT WILL ASSIST WITH THE ASSEMBLY, AS WELL AS A DOWNLOADABLE LINK OF THIS ASSEMBLY GUIDE.





























































ASSEMBLY STEPS

WWW.WOWWE.CO.ZA















SUB-ASSEMBLY FINAL