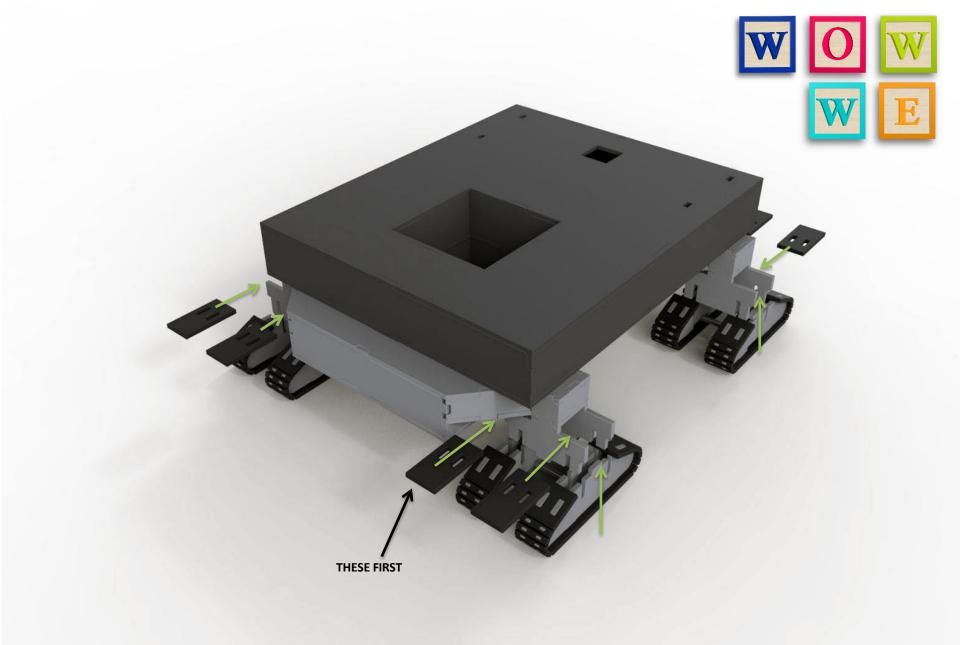

SATURN-Y ROCKET WWW.WOWWE.CO.ZA



## WHOA!!! CAUTION NOT SO FAST

This product is made out of MDF / Supawood and is fragile of nature.

We recommend all pieces to be test fitted and if required contact pieces to be filled / sanded down for a better fit.

## PLEASE DO NOT FORCE FIT ANY PIECES AS IT WILL BREAK!

ENJOY BUILDING YOUR NEW MODEL.

IT IS RECOMMENDED TO GO THROUGH ALL THE PAGES AND SEE EACH STEP BEFORE STARTING THE ASSEMBLY.

FULL QUALITY IMAGES AVALIBLE AT WWW.WOWWE.CO.ZA, IT WILL ASSIST WITH THE ASSEMBLY, AS WELL AS A DOWNLOADABLE LINK OF THIS ASSEMBLY GUIDE.





























































ASSEMBLY STEPS

WWW.WOWWE.CO.ZA















SUB-ASSEMBLY FINAL