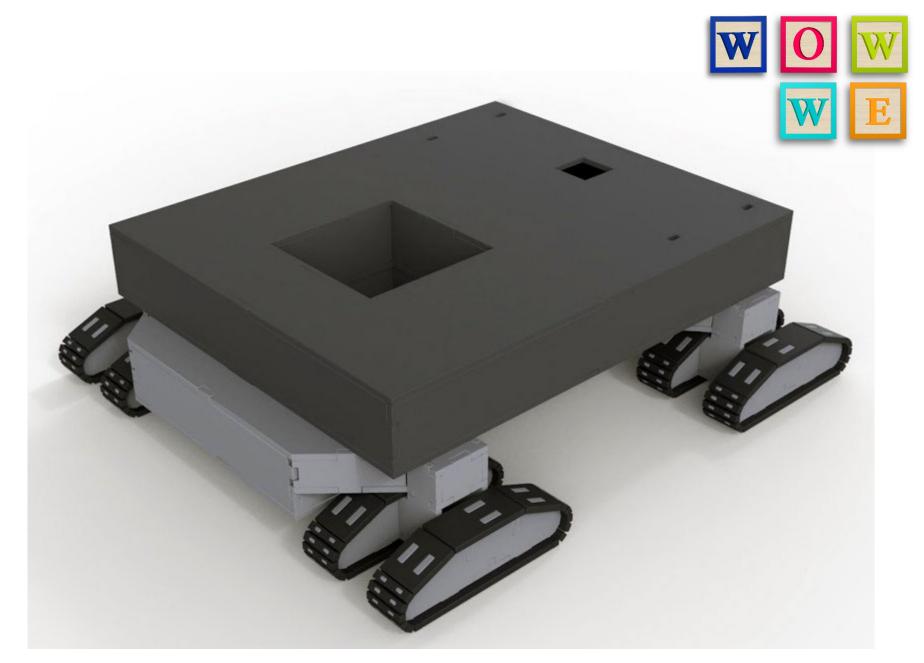

SATURN-Y ROCKET WWW.WOWWE.CO.ZA



## WHOA!!! CAUTION NOT SO FAST

This product is made out of MDF / Supawood and is fragile of nature.

We recommend all pieces to be test fitted and if required contact pieces to be filled / sanded down for a better fit.

## PLEASE DO NOT FORCE FIT ANY PIECES AS IT WILL BREAK!

ENJOY BUILDING YOUR NEW MODEL.

IT IS RECOMMENDED TO GO THROUGH ALL THE PAGES AND SEE EACH STEP BEFORE STARTING THE ASSEMBLY.

FULL QUALITY IMAGES AVALIBLE AT WWW.WOWWE.CO.ZA, IT WILL ASSIST WITH THE ASSEMBLY, AS WELL AS A DOWNLOADABLE LINK OF THIS ASSEMBLY GUIDE.





























































ASSEMBLY STEPS

WWW.WOWWE.CO.ZA















SUB-ASSEMBLY FINAL