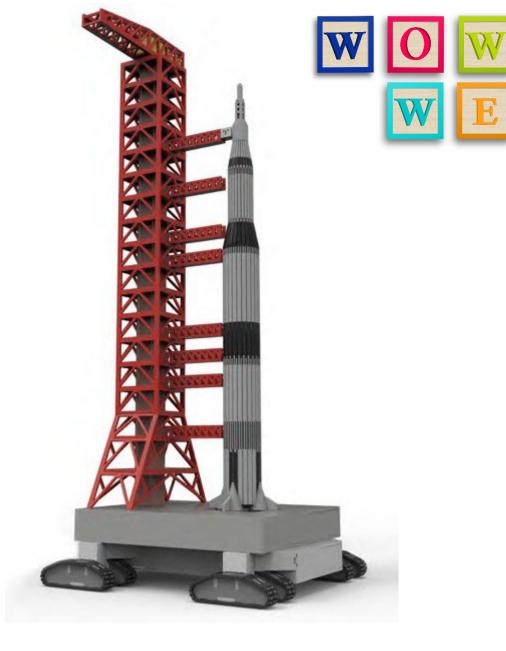

SATURN-Y ROCKET WWW.WOWWE.CO.ZA



## WHOA!!! CAUTION NOT SO FAST

This product is made out of MDF / Supawood and is fragile of nature.

We recommend all pieces to be test fitted and if required contact pieces to be filled / sanded down for a better fit.

## PLEASE DO NOT FORCE FIT ANY PIECES AS IT WILL BREAK!

ENJOY BUILDING YOUR NEW MODEL.

IT IS RECOMMENDED TO GO THROUGH ALL THE PAGES AND SEE EACH STEP BEFORE STARTING THE ASSEMBLY.

FULL QUALITY IMAGES AVALIBLE AT WWW.WOWWE.CO.ZA, IT WILL ASSIST WITH THE ASSEMBLY, AS WELL AS A DOWNLOADABLE LINK OF THIS ASSEMBLY GUIDE.





























































ASSEMBLY STEPS

WWW.WOWWE.CO.ZA















SUB-ASSEMBLY FINAL