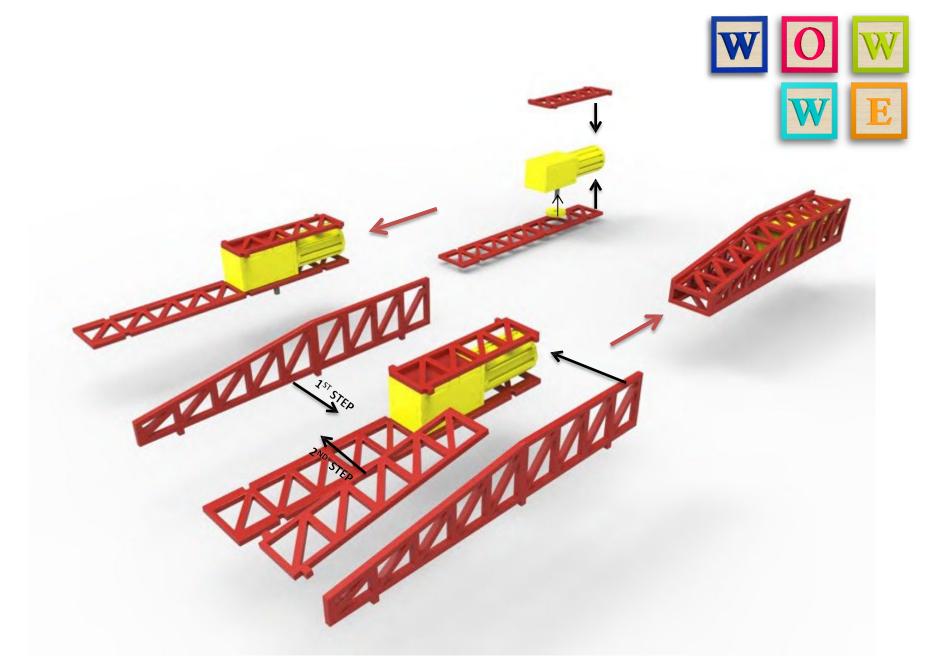

SATURN-Y ROCKET WWW.WOWWE.CO.ZA



## WHOA!!! CAUTION NOT SO FAST

This product is made out of MDF / Supawood and is fragile of nature.

We recommend all pieces to be test fitted and if required contact pieces to be filled / sanded down for a better fit.

## PLEASE DO NOT FORCE FIT ANY PIECES AS IT WILL BREAK!

ENJOY BUILDING YOUR NEW MODEL.

IT IS RECOMMENDED TO GO THROUGH ALL THE PAGES AND SEE EACH STEP BEFORE STARTING THE ASSEMBLY.

FULL QUALITY IMAGES AVALIBLE AT WWW.WOWWE.CO.ZA, IT WILL ASSIST WITH THE ASSEMBLY, AS WELL AS A DOWNLOADABLE LINK OF THIS ASSEMBLY GUIDE.





























































ASSEMBLY STEPS

WWW.WOWWE.CO.ZA















SUB-ASSEMBLY FINAL