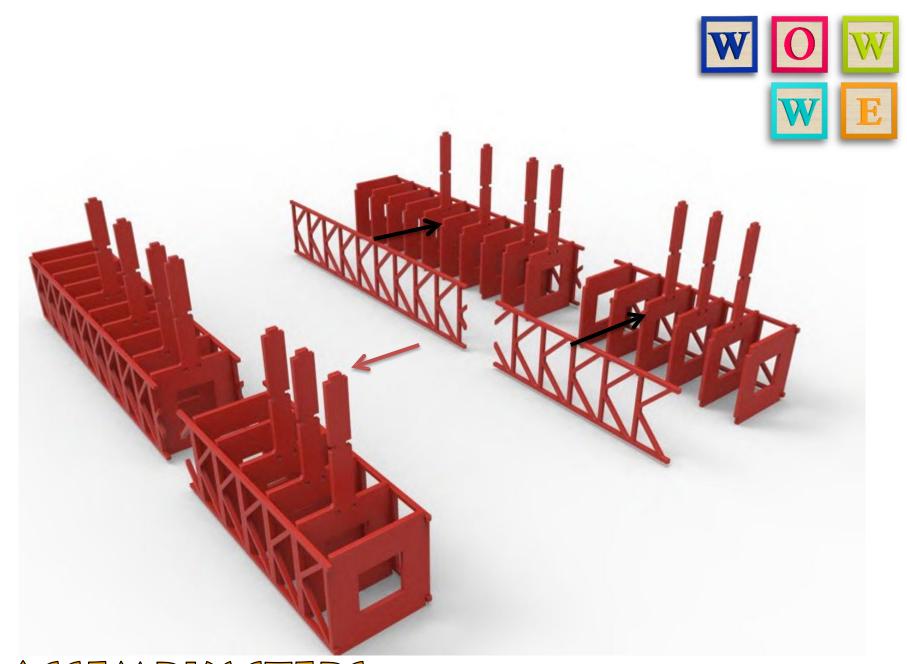

SATURN-Y ROCKET WWW.WOWWE.CO.ZA



## WHOA!!! CAUTION NOT SO FAST

This product is made out of MDF / Supawood and is fragile of nature.

We recommend all pieces to be test fitted and if required contact pieces to be filled / sanded down for a better fit.

## PLEASE DO NOT FORCE FIT ANY PIECES AS IT WILL BREAK!

ENJOY BUILDING YOUR NEW MODEL.

IT IS RECOMMENDED TO GO THROUGH ALL THE PAGES AND SEE EACH STEP BEFORE STARTING THE ASSEMBLY.

FULL QUALITY IMAGES AVALIBLE AT WWW.WOWWE.CO.ZA, IT WILL ASSIST WITH THE ASSEMBLY, AS WELL AS A DOWNLOADABLE LINK OF THIS ASSEMBLY GUIDE.





























































ASSEMBLY STEPS

WWW.WOWWE.CO.ZA















SUB-ASSEMBLY FINAL