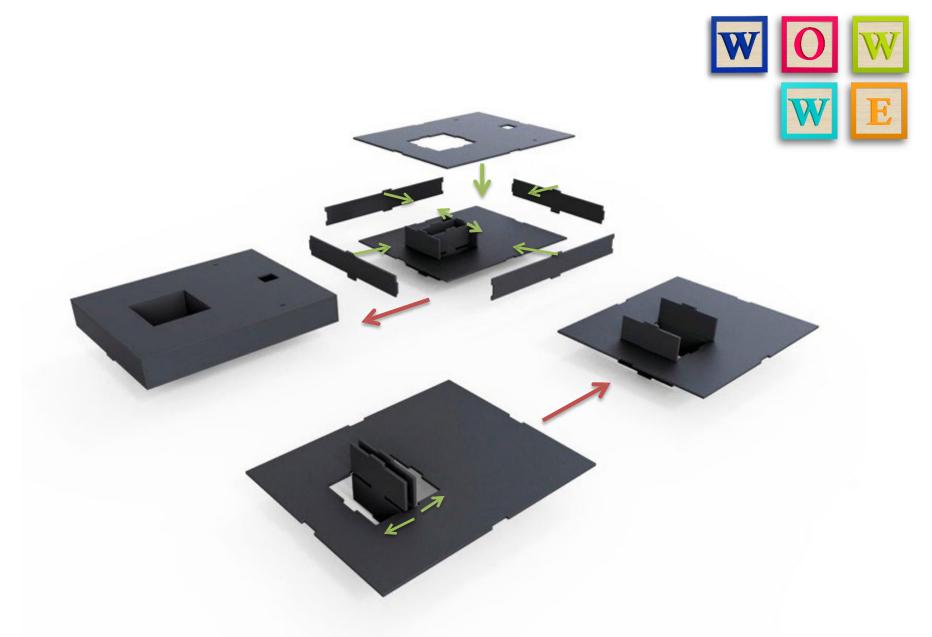

SATURN-Y ROCKET WWW.WOWWE.CO.ZA



## WHOA!!! CAUTION NOT SO FAST

This product is made out of MDF / Supawood and is fragile of nature.

We recommend all pieces to be test fitted and if required contact pieces to be filled / sanded down for a better fit.

## PLEASE DO NOT FORCE FIT ANY PIECES AS IT WILL BREAK!

ENJOY BUILDING YOUR NEW MODEL.

IT IS RECOMMENDED TO GO THROUGH ALL THE PAGES AND SEE EACH STEP BEFORE STARTING THE ASSEMBLY.

FULL QUALITY IMAGES AVALIBLE AT WWW.WOWWE.CO.ZA, IT WILL ASSIST WITH THE ASSEMBLY, AS WELL AS A DOWNLOADABLE LINK OF THIS ASSEMBLY GUIDE.





























































ASSEMBLY STEPS

WWW.WOWWE.CO.ZA















SUB-ASSEMBLY FINAL