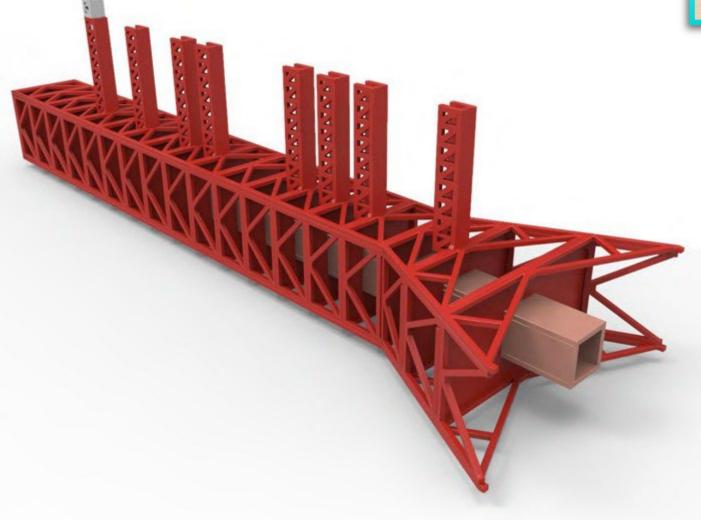

SATURN-Y ROCKET WWW.WOWWE.CO.ZA



## WHOA!!! CAUTION NOT SO FAST

This product is made out of MDF / Supawood and is fragile of nature.

We recommend all pieces to be test fitted and if required contact pieces to be filled / sanded down for a better fit.

## PLEASE DO NOT FORCE FIT ANY PIECES AS IT WILL BREAK!

ENJOY BUILDING YOUR NEW MODEL.

IT IS RECOMMENDED TO GO THROUGH ALL THE PAGES AND SEE EACH STEP BEFORE STARTING THE ASSEMBLY.

FULL QUALITY IMAGES AVALIBLE AT WWW.WOWWE.CO.ZA, IT WILL ASSIST WITH THE ASSEMBLY, AS WELL AS A DOWNLOADABLE LINK OF THIS ASSEMBLY GUIDE.





























































ASSEMBLY STEPS

WWW.WOWWE.CO.ZA















SUB-ASSEMBLY FINAL