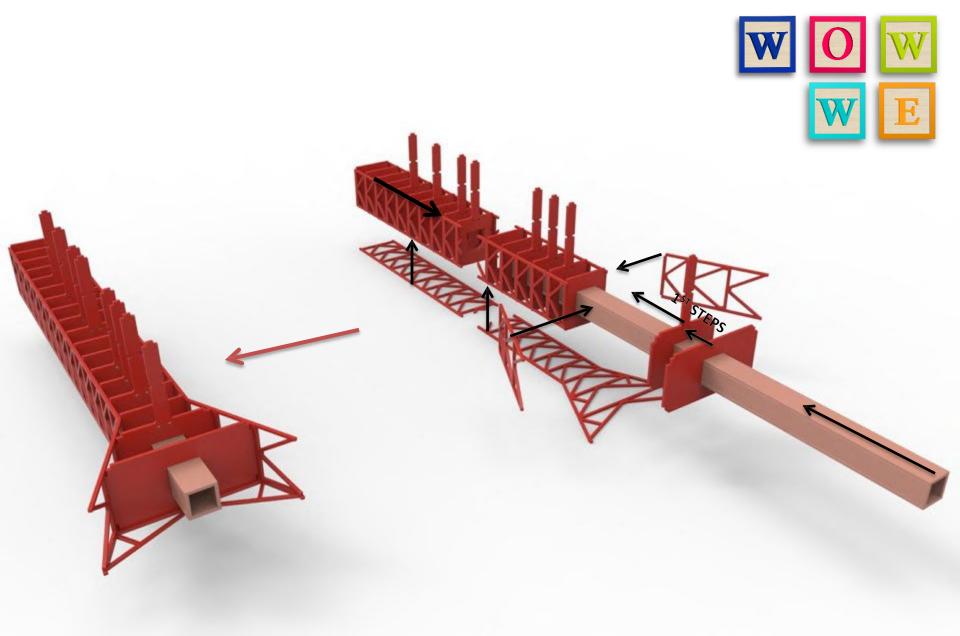

SATURN-Y ROCKET WWW.WOWWE.CO.ZA



## WHOA!!! CAUTION NOT SO FAST

This product is made out of MDF / Supawood and is fragile of nature.

We recommend all pieces to be test fitted and if required contact pieces to be filled / sanded down for a better fit.

## PLEASE DO NOT FORCE FIT ANY PIECES AS IT WILL BREAK!

ENJOY BUILDING YOUR NEW MODEL.

IT IS RECOMMENDED TO GO THROUGH ALL THE PAGES AND SEE EACH STEP BEFORE STARTING THE ASSEMBLY.

FULL QUALITY IMAGES AVALIBLE AT WWW.WOWWE.CO.ZA, IT WILL ASSIST WITH THE ASSEMBLY, AS WELL AS A DOWNLOADABLE LINK OF THIS ASSEMBLY GUIDE.





























































ASSEMBLY STEPS

WWW.WOWWE.CO.ZA















SUB-ASSEMBLY FINAL