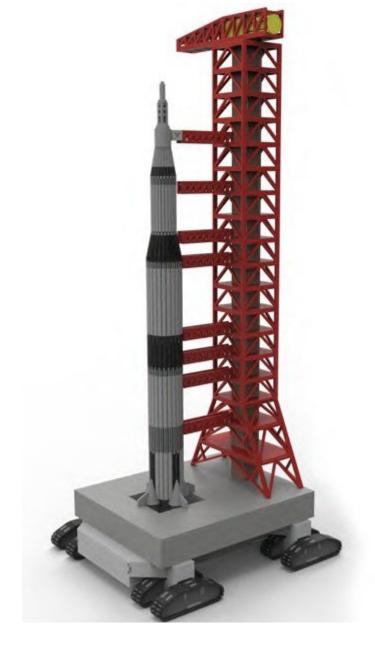

SATURN-Y ROCKET WWW.WOWWE.CO.ZA



## WHOA!!! CAUTION NOT SO FAST

This product is made out of MDF / Supawood and is fragile of nature.

We recommend all pieces to be test fitted and if required contact pieces to be filled / sanded down for a better fit.

## PLEASE DO NOT FORCE FIT ANY PIECES AS IT WILL BREAK!

ENJOY BUILDING YOUR NEW MODEL.

IT IS RECOMMENDED TO GO THROUGH ALL THE PAGES AND SEE EACH STEP BEFORE STARTING THE ASSEMBLY.

FULL QUALITY IMAGES AVALIBLE AT WWW.WOWWE.CO.ZA, IT WILL ASSIST WITH THE ASSEMBLY, AS WELL AS A DOWNLOADABLE LINK OF THIS ASSEMBLY GUIDE.





























































ASSEMBLY STEPS

WWW.WOWWE.CO.ZA















SUB-ASSEMBLY FINAL