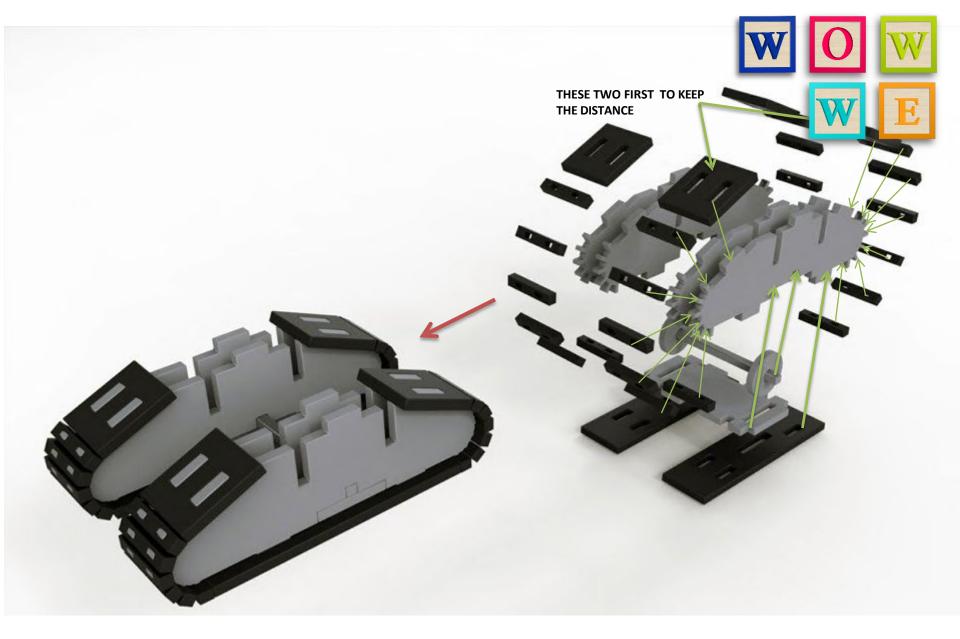

SATURN-Y ROCKET WWW.WOWWE.CO.ZA



## WHOA!!! CAUTION NOT SO FAST

This product is made out of MDF / Supawood and is fragile of nature.

We recommend all pieces to be test fitted and if required contact pieces to be filled / sanded down for a better fit.

## PLEASE DO NOT FORCE FIT ANY PIECES AS IT WILL BREAK!

ENJOY BUILDING YOUR NEW MODEL.

IT IS RECOMMENDED TO GO THROUGH ALL THE PAGES AND SEE EACH STEP BEFORE STARTING THE ASSEMBLY.

FULL QUALITY IMAGES AVALIBLE AT WWW.WOWWE.CO.ZA, IT WILL ASSIST WITH THE ASSEMBLY, AS WELL AS A DOWNLOADABLE LINK OF THIS ASSEMBLY GUIDE.





























































ASSEMBLY STEPS

WWW.WOWWE.CO.ZA















SUB-ASSEMBLY FINAL