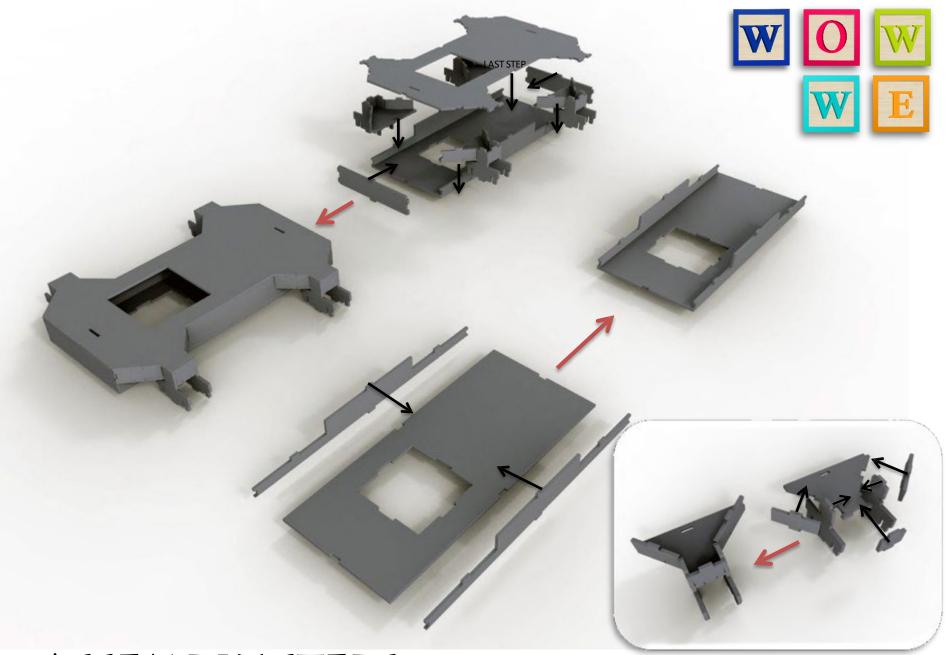

SATURN-Y ROCKET WWW.WOWWE.CO.ZA



## WHOA!!! CAUTION NOT SO FAST

This product is made out of MDF / Supawood and is fragile of nature.

We recommend all pieces to be test fitted and if required contact pieces to be filled / sanded down for a better fit.

## PLEASE DO NOT FORCE FIT ANY PIECES AS IT WILL BREAK!

ENJOY BUILDING YOUR NEW MODEL.

IT IS RECOMMENDED TO GO THROUGH ALL THE PAGES AND SEE EACH STEP BEFORE STARTING THE ASSEMBLY.

FULL QUALITY IMAGES AVALIBLE AT WWW.WOWWE.CO.ZA, IT WILL ASSIST WITH THE ASSEMBLY, AS WELL AS A DOWNLOADABLE LINK OF THIS ASSEMBLY GUIDE.





























































ASSEMBLY STEPS

WWW.WOWWE.CO.ZA















SUB-ASSEMBLY FINAL