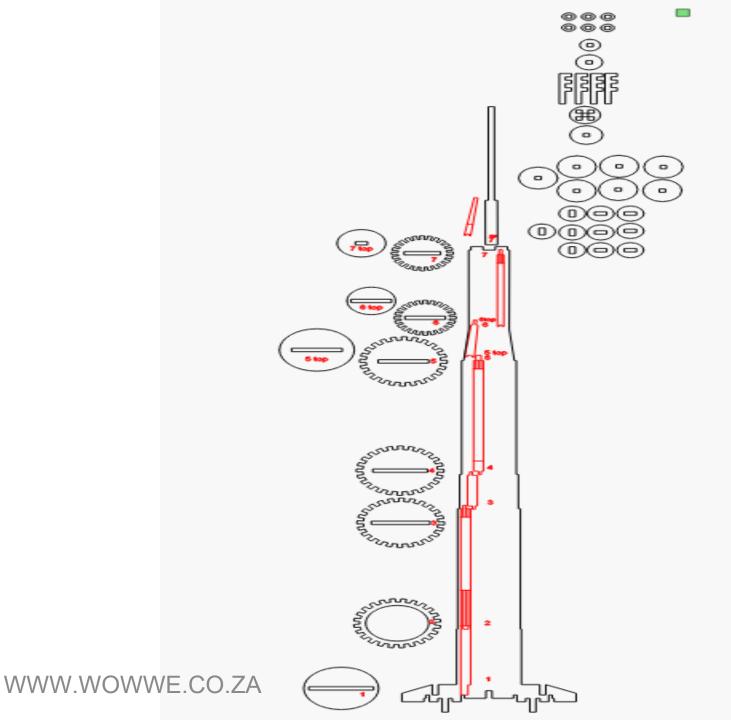

SATURN-Y ROCKET WWW.WOWWE.CO.ZA



## WHOA!!! CAUTION NOT SO FAST

This product is made out of MDF / Supawood and is fragile of nature.

We recommend all pieces to be test fitted and if required contact pieces to be filled / sanded down for a better fit.

## PLEASE DO NOT FORCE FIT ANY PIECES AS IT WILL BREAK!

ENJOY BUILDING YOUR NEW MODEL.

IT IS RECOMMENDED TO GO THROUGH ALL THE PAGES AND SEE EACH STEP BEFORE STARTING THE ASSEMBLY.

FULL QUALITY IMAGES AVALIBLE AT WWW.WOWWE.CO.ZA, IT WILL ASSIST WITH THE ASSEMBLY, AS WELL AS A DOWNLOADABLE LINK OF THIS ASSEMBLY GUIDE.





























































ASSEMBLY STEPS

WWW.WOWWE.CO.ZA















SUB-ASSEMBLY FINAL