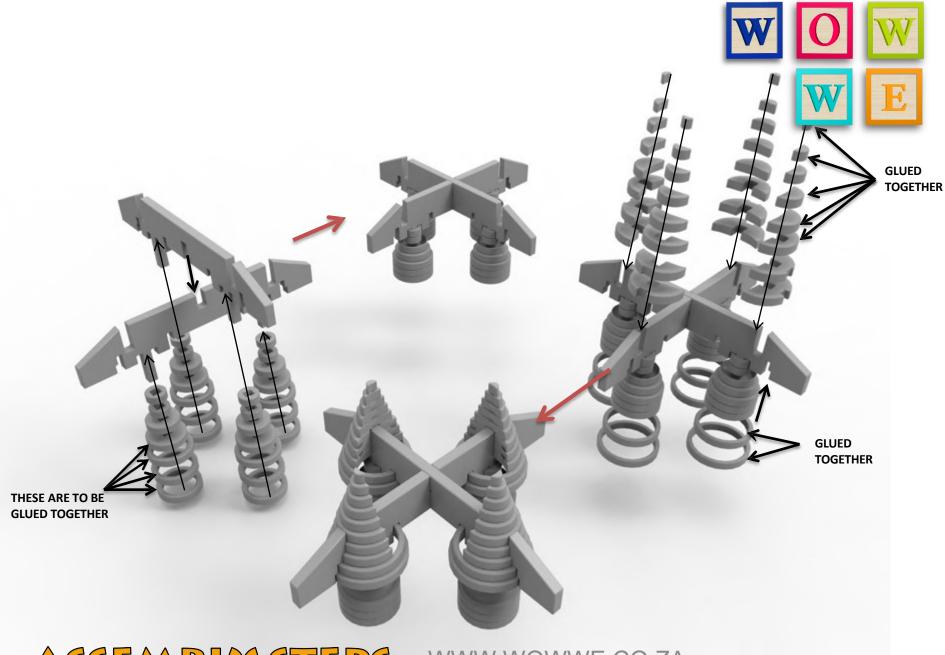

SATURN-Y ROCKET WWW.WOWWE.CO.ZA



## WHOA!!! CAUTION NOT SO FAST

This product is made out of MDF / Supawood and is fragile of nature.

We recommend all pieces to be test fitted and if required contact pieces to be filled / sanded down for a better fit.

## PLEASE DO NOT FORCE FIT ANY PIECES AS IT WILL BREAK!

ENJOY BUILDING YOUR NEW MODEL.

IT IS RECOMMENDED TO GO THROUGH ALL THE PAGES AND SEE EACH STEP BEFORE STARTING THE ASSEMBLY.

FULL QUALITY IMAGES AVALIBLE AT WWW.WOWWE.CO.ZA, IT WILL ASSIST WITH THE ASSEMBLY, AS WELL AS A DOWNLOADABLE LINK OF THIS ASSEMBLY GUIDE.





























































ASSEMBLY STEPS

WWW.WOWWE.CO.ZA















SUB-ASSEMBLY FINAL