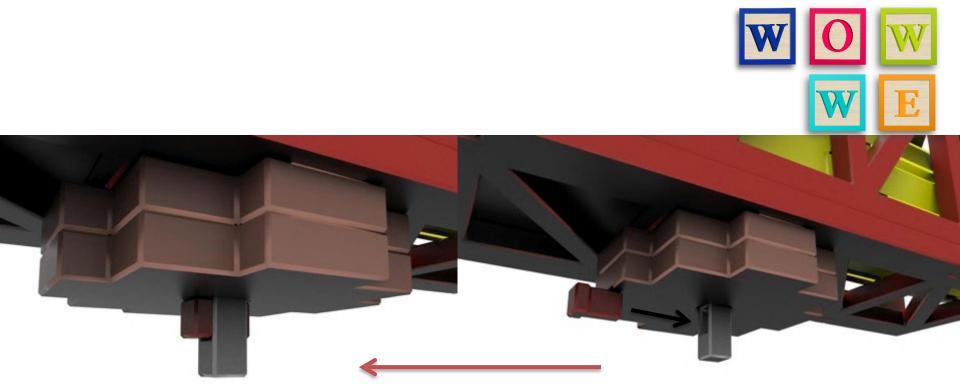

SATURN-Y ROCKET WWW.WOWWE.CO.ZA



## WHOA!!! CAUTION NOT SO FAST

This product is made out of MDF / Supawood and is fragile of nature.

We recommend all pieces to be test fitted and if required contact pieces to be filled / sanded down for a better fit.

## PLEASE DO NOT FORCE FIT ANY PIECES AS IT WILL BREAK!

ENJOY BUILDING YOUR NEW MODEL.

IT IS RECOMMENDED TO GO THROUGH ALL THE PAGES AND SEE EACH STEP BEFORE STARTING THE ASSEMBLY.

FULL QUALITY IMAGES AVALIBLE AT WWW.WOWWE.CO.ZA, IT WILL ASSIST WITH THE ASSEMBLY, AS WELL AS A DOWNLOADABLE LINK OF THIS ASSEMBLY GUIDE.





























































ASSEMBLY STEPS

WWW.WOWWE.CO.ZA















SUB-ASSEMBLY FINAL