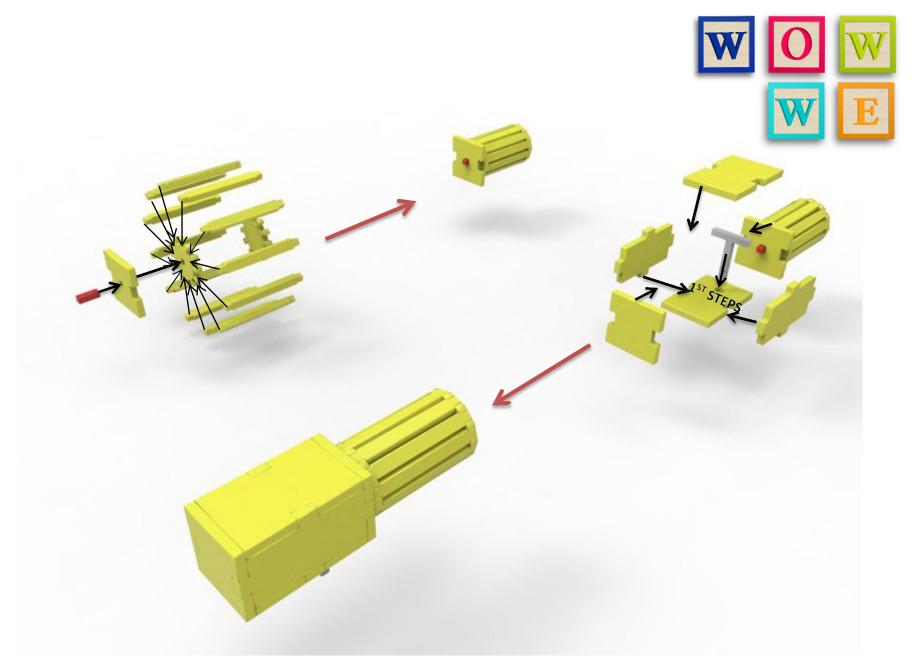

SATURN-Y ROCKET WWW.WOWWE.CO.ZA



## WHOA!!! CAUTION NOT SO FAST

This product is made out of MDF / Supawood and is fragile of nature.

We recommend all pieces to be test fitted and if required contact pieces to be filled / sanded down for a better fit.

## PLEASE DO NOT FORCE FIT ANY PIECES AS IT WILL BREAK!

ENJOY BUILDING YOUR NEW MODEL.

IT IS RECOMMENDED TO GO THROUGH ALL THE PAGES AND SEE EACH STEP BEFORE STARTING THE ASSEMBLY.

FULL QUALITY IMAGES AVALIBLE AT WWW.WOWWE.CO.ZA, IT WILL ASSIST WITH THE ASSEMBLY, AS WELL AS A DOWNLOADABLE LINK OF THIS ASSEMBLY GUIDE.





























































ASSEMBLY STEPS

WWW.WOWWE.CO.ZA















SUB-ASSEMBLY FINAL