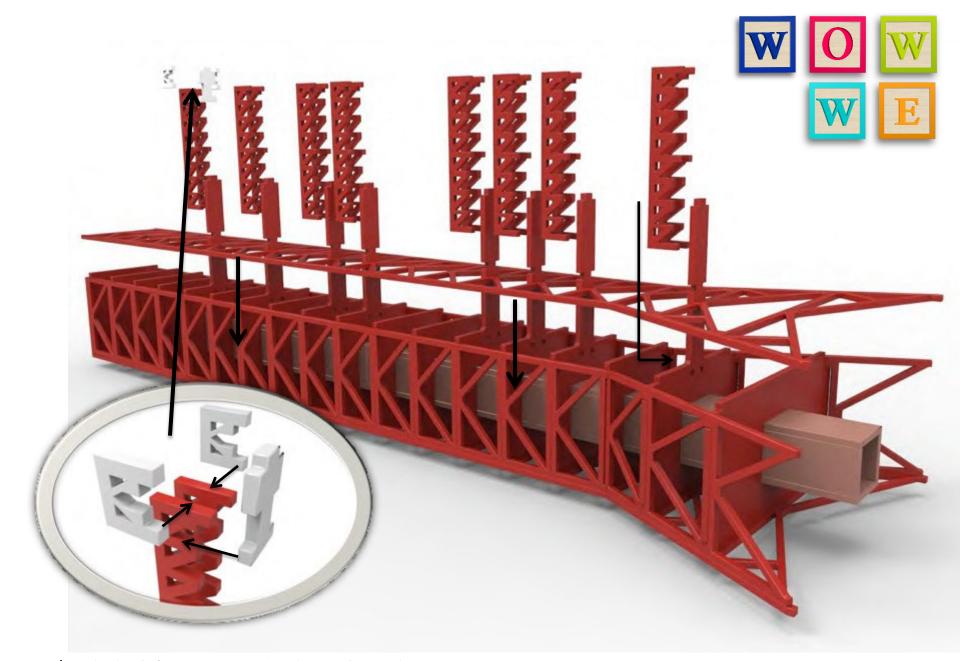

SATURN-Y ROCKET WWW.WOWWE.CO.ZA



## WHOA!!! CAUTION NOT SO FAST

This product is made out of MDF / Supawood and is fragile of nature.

We recommend all pieces to be test fitted and if required contact pieces to be filled / sanded down for a better fit.

## PLEASE DO NOT FORCE FIT ANY PIECES AS IT WILL BREAK!

ENJOY BUILDING YOUR NEW MODEL.

IT IS RECOMMENDED TO GO THROUGH ALL THE PAGES AND SEE EACH STEP BEFORE STARTING THE ASSEMBLY.

FULL QUALITY IMAGES AVALIBLE AT WWW.WOWWE.CO.ZA, IT WILL ASSIST WITH THE ASSEMBLY, AS WELL AS A DOWNLOADABLE LINK OF THIS ASSEMBLY GUIDE.





























































ASSEMBLY STEPS

WWW.WOWWE.CO.ZA















SUB-ASSEMBLY FINAL