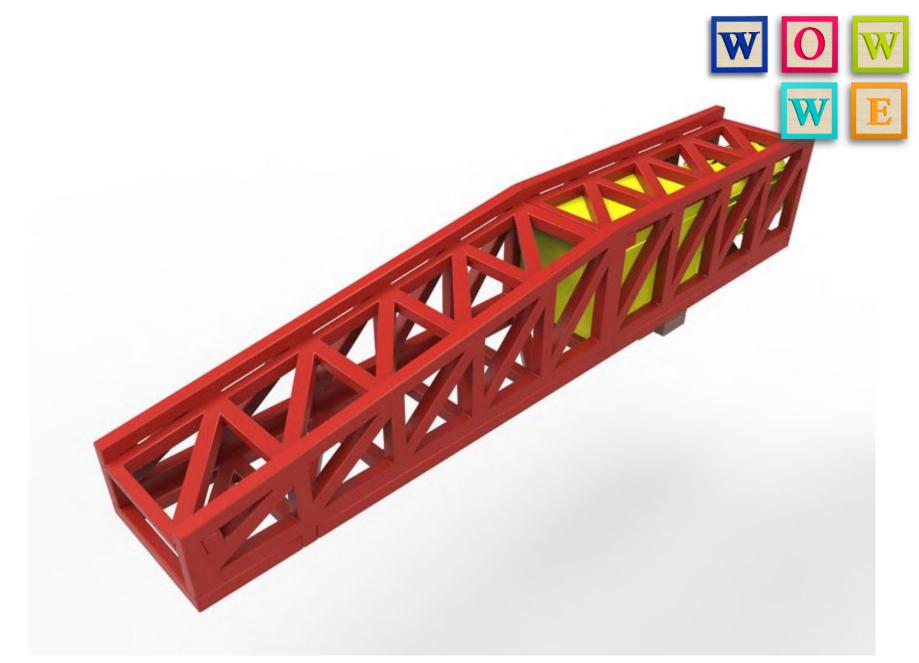

SATURN-Y ROCKET WWW.WOWWE.CO.ZA



## WHOA!!! CAUTION NOT SO FAST

This product is made out of MDF / Supawood and is fragile of nature.

We recommend all pieces to be test fitted and if required contact pieces to be filled / sanded down for a better fit.

## PLEASE DO NOT FORCE FIT ANY PIECES AS IT WILL BREAK!

ENJOY BUILDING YOUR NEW MODEL.

IT IS RECOMMENDED TO GO THROUGH ALL THE PAGES AND SEE EACH STEP BEFORE STARTING THE ASSEMBLY.

FULL QUALITY IMAGES AVALIBLE AT WWW.WOWWE.CO.ZA, IT WILL ASSIST WITH THE ASSEMBLY, AS WELL AS A DOWNLOADABLE LINK OF THIS ASSEMBLY GUIDE.





























































ASSEMBLY STEPS

WWW.WOWWE.CO.ZA















SUB-ASSEMBLY FINAL