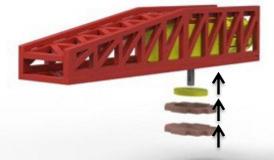

SATURN-Y ROCKET WWW.WOWWE.CO.ZA



## WHOA!!! CAUTION NOT SO FAST

This product is made out of MDF / Supawood and is fragile of nature.

We recommend all pieces to be test fitted and if required contact pieces to be filled / sanded down for a better fit.

## PLEASE DO NOT FORCE FIT ANY PIECES AS IT WILL BREAK!

ENJOY BUILDING YOUR NEW MODEL.

IT IS RECOMMENDED TO GO THROUGH ALL THE PAGES AND SEE EACH STEP BEFORE STARTING THE ASSEMBLY.

FULL QUALITY IMAGES AVALIBLE AT WWW.WOWWE.CO.ZA, IT WILL ASSIST WITH THE ASSEMBLY, AS WELL AS A DOWNLOADABLE LINK OF THIS ASSEMBLY GUIDE.





























































ASSEMBLY STEPS

WWW.WOWWE.CO.ZA















SUB-ASSEMBLY FINAL