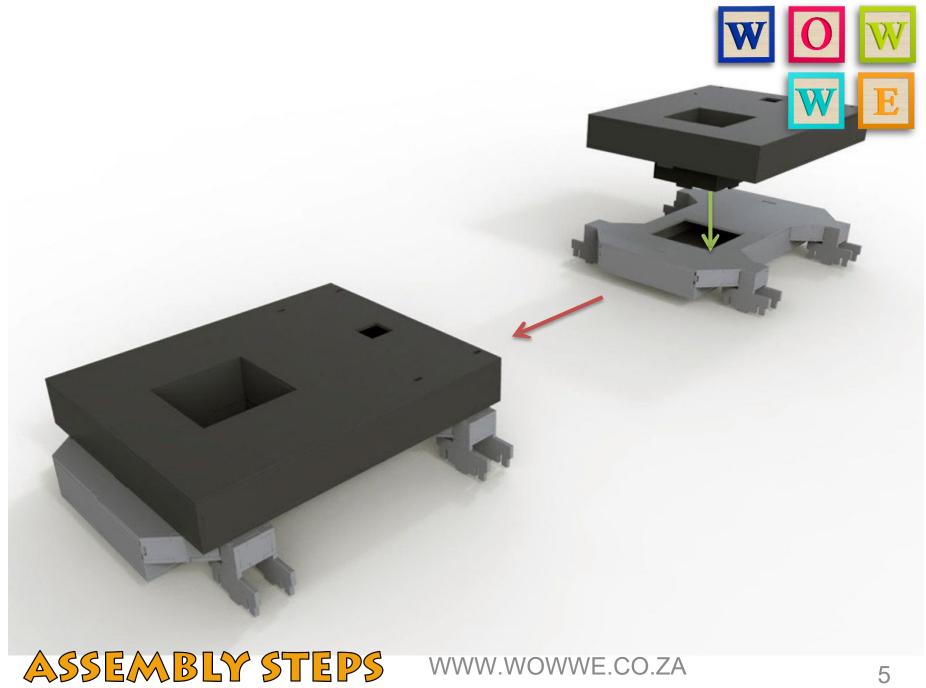

SATURN-Y ROCKET WWW.WOWWE.CO.ZA



## WHOA!!! CAUTION NOT SO FAST

This product is made out of MDF / Supawood and is fragile of nature.

We recommend all pieces to be test fitted and if required contact pieces to be filled / sanded down for a better fit.

## PLEASE DO NOT FORCE FIT ANY PIECES AS IT WILL BREAK!

ENJOY BUILDING YOUR NEW MODEL.

IT IS RECOMMENDED TO GO THROUGH ALL THE PAGES AND SEE EACH STEP BEFORE STARTING THE ASSEMBLY.

FULL QUALITY IMAGES AVALIBLE AT WWW.WOWWE.CO.ZA, IT WILL ASSIST WITH THE ASSEMBLY, AS WELL AS A DOWNLOADABLE LINK OF THIS ASSEMBLY GUIDE.





























































ASSEMBLY STEPS

WWW.WOWWE.CO.ZA















SUB-ASSEMBLY FINAL