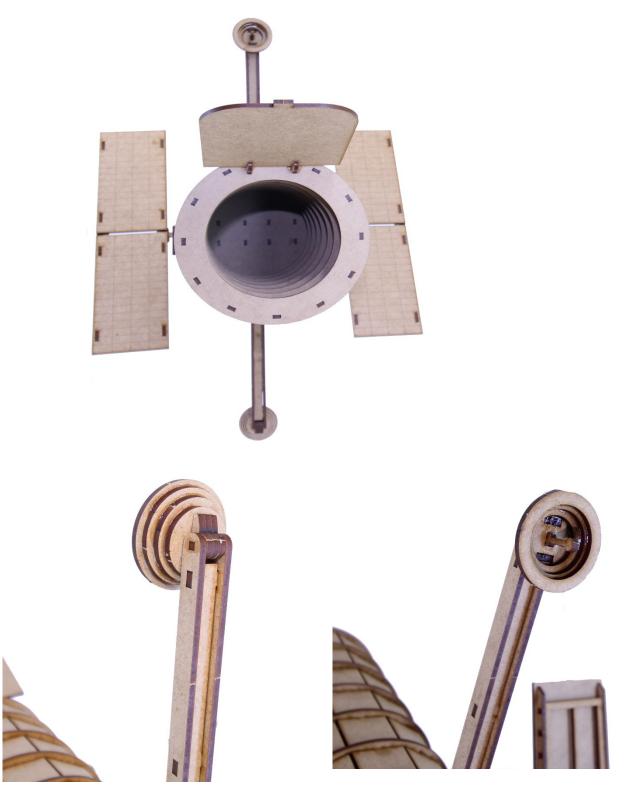

## PLEASE DO NOT FORCE FIT ANY PIECES AS IT WILL BREAK!

ENJOY BUILDING YOUR NEW MODEL.

www.wowwe.co.za

Assembly steps:

STEP 4

STEP 1

STEP 2

STEP 5

STEP 3

STEP 6

ENGRAVING -

www.wowwe.co.za

IT IS RECOMMENDED TO GO THROUGH ALL THE PAGES AND SEE EACH STEP BEFORE STARTING THE ASSEMBLY. FULL QUALITY IMAGES AVALIBLE AT WWW.WOWWE.CO.ZA IT WILL ASSIST WITH THE ASSEMBLY.