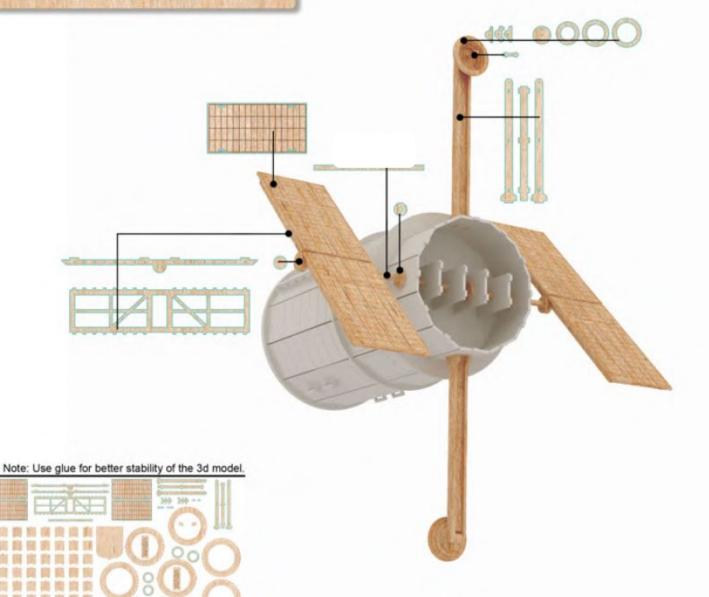

Step 2 Note: Use glue for better stability of the 3d model.

Step 4

Step 5

Step 6

Note: Use glue for better stability of the 3d model.

W

www.wowwe.co.za