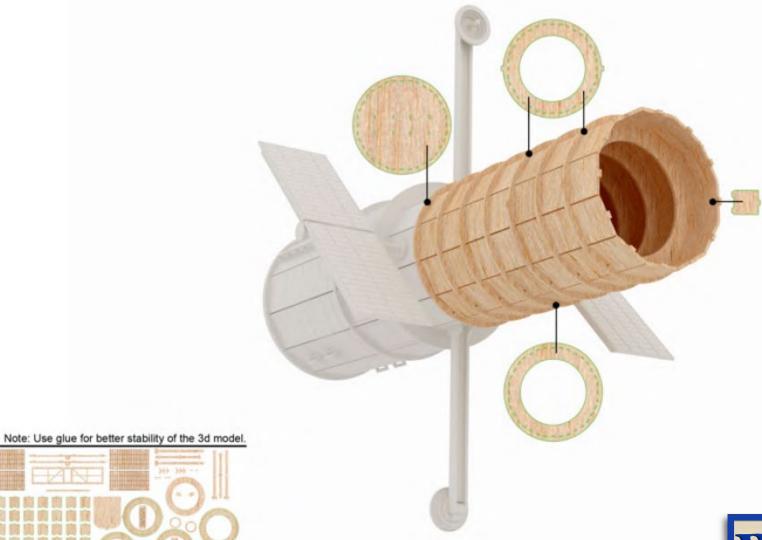

Step 2 Note: Use glue for better stability of the 3d model.

Step 4

Step 5

Step 6

Note: Use glue for better stability of the 3d model.

W

www.wowwe.co.za