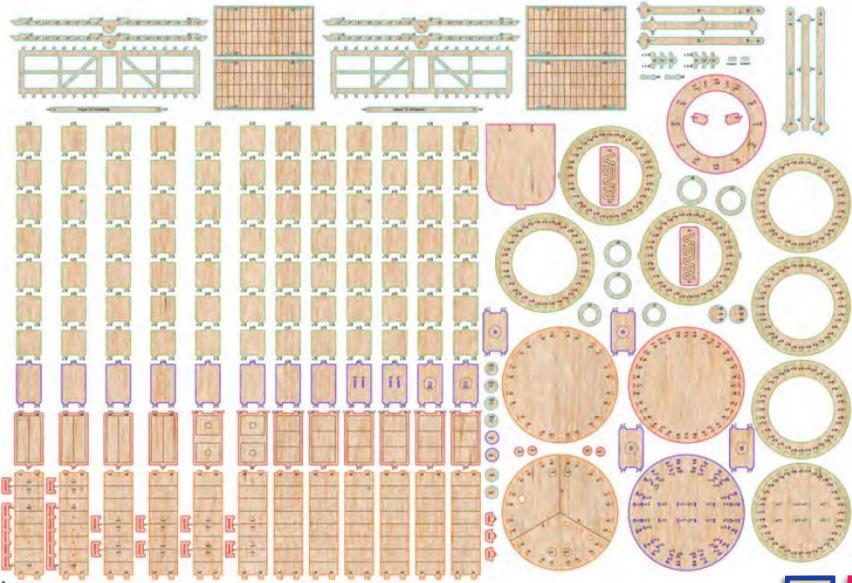

STEP 3

STEP 6

ENGRAVING -

www.wowwe.co.za

IT IS RECOMMENDED TO GO THROUGH ALL THE PAGES AND SEE EACH STEP BEFORE STARTING THE ASSEMBLY. FULL QUALITY IMAGES AVALIBLE AT WWW.WOWWE.CO.ZA IT WILL ASSIST WITH THE ASSEMBLY.