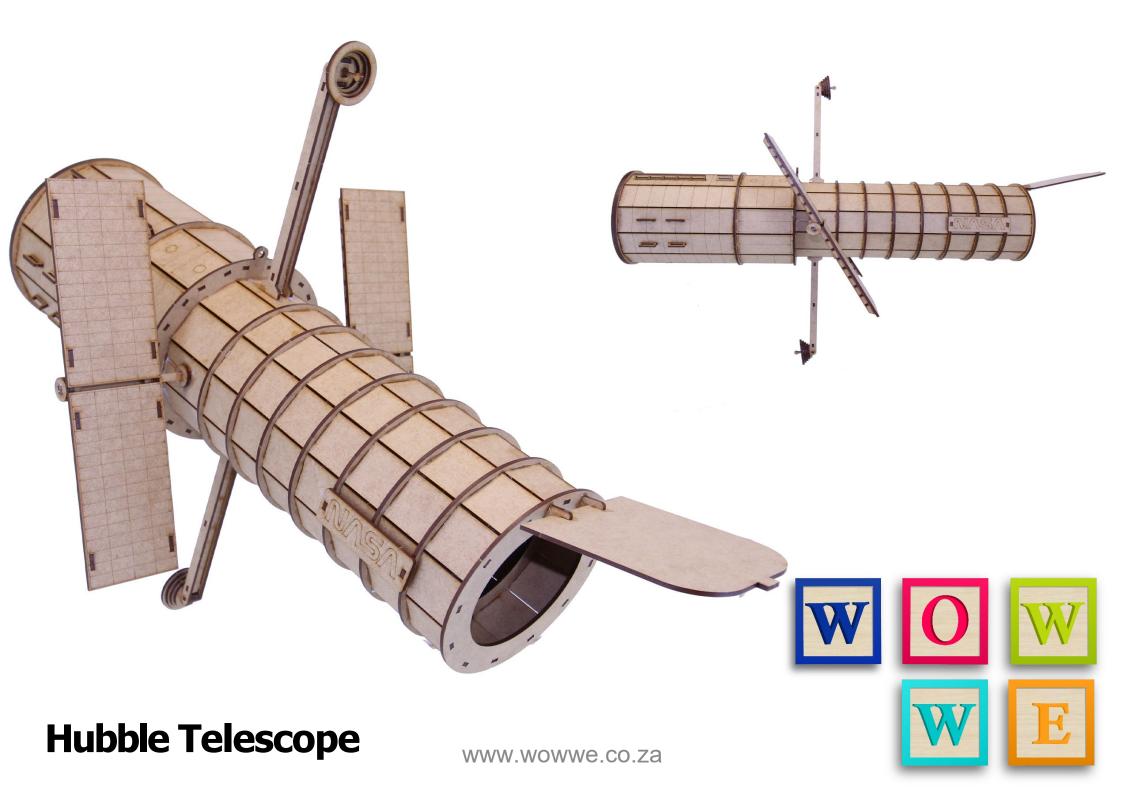

## PLEASE DO NOT FORCE FIT ANY PIECES AS IT WILL BREAK!

ENJOY BUILDING YOUR NEW MODEL.

www.wowwe.co.za

Assembly steps:

STEP 4

STEP 1

STEP 2

STEP 5