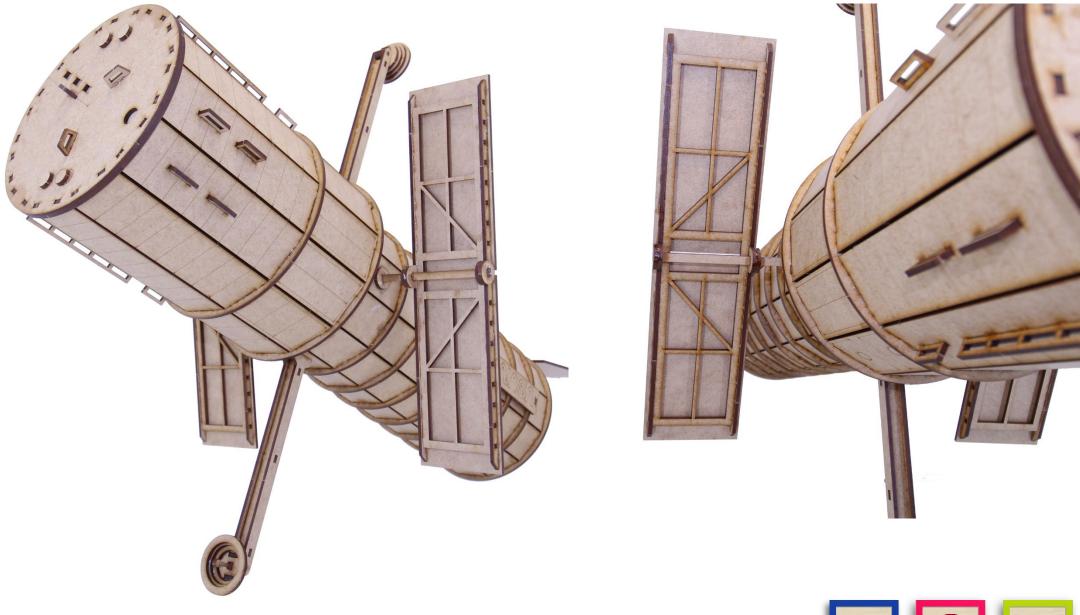

## PLEASE DO NOT FORCE FIT ANY PIECES AS IT WILL BREAK!

ENJOY BUILDING YOUR NEW MODEL.

www.wowwe.co.za

Assembly steps:

STEP 4

STEP 1

STEP 2

STEP 5

STEP 3

STEP 6

ENGRAVING -

www.wowwe.co.za

IT IS RECOMMENDED TO GO THROUGH ALL THE PAGES AND SEE EACH STEP BEFORE STARTING THE ASSEMBLY. FULL QUALITY IMAGES AVALIBLE AT WWW.WOWWE.CO.ZA IT WILL ASSIST WITH THE ASSEMBLY.