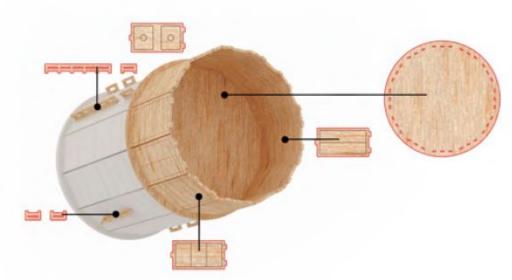

Step 2 Note: Use glue for better stability of the 3d model.

Step 4

Step 5

Step 6

Note: Use glue for better stability of the 3d model.

W

www.wowwe.co.za