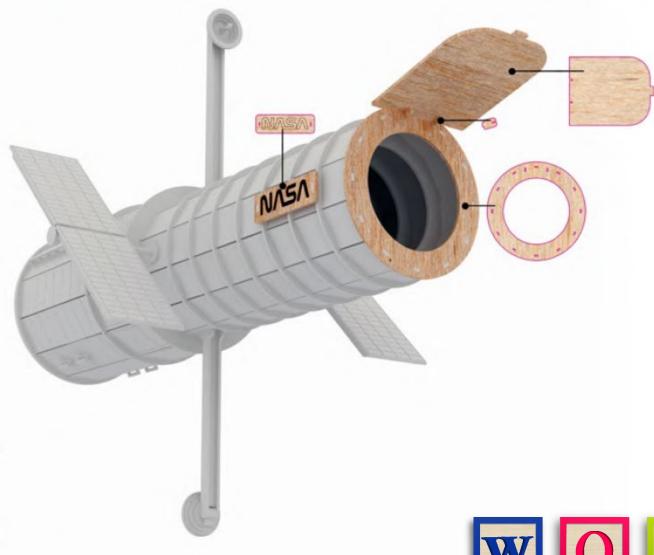

STEP 3

STEP 6

ENGRAVING -

www.wowwe.co.za

IT IS RECOMMENDED TO GO THROUGH ALL THE PAGES AND SEE EACH STEP BEFORE STARTING THE ASSEMBLY. FULL QUALITY IMAGES AVALIBLE AT WWW.WOWWE.CO.ZA IT WILL ASSIST WITH THE ASSEMBLY.