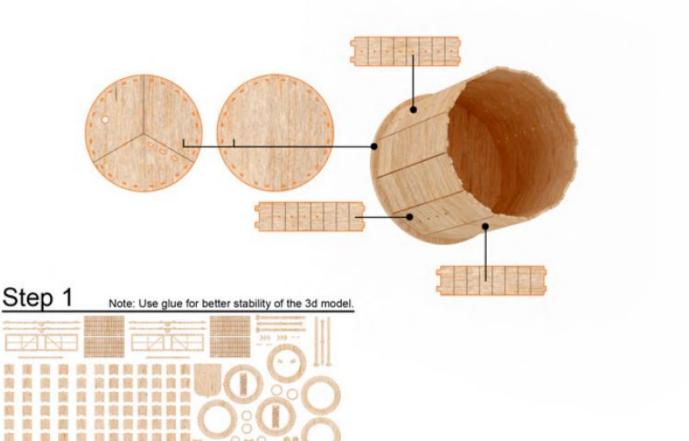

Step 2 Note: Use glue for better stability of the 3d model.

Step 4

Step 5

Step 6

Note: Use glue for better stability of the 3d model.

W

www.wowwe.co.za