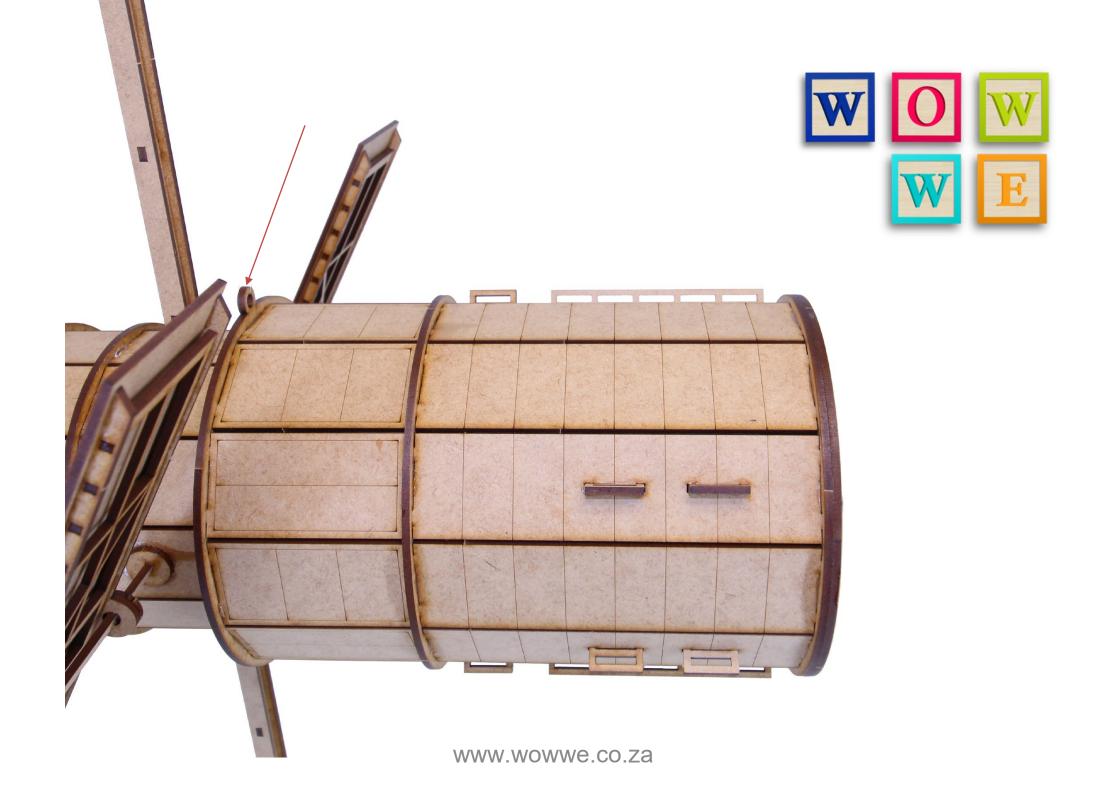

## PLEASE DO NOT FORCE FIT ANY PIECES AS IT WILL BREAK!

ENJOY BUILDING YOUR NEW MODEL.

www.wowwe.co.za

Assembly steps:

STEP 4

STEP 1

STEP 2

STEP 5

STEP 3

STEP 6

ENGRAVING -

www.wowwe.co.za

IT IS RECOMMENDED TO GO THROUGH ALL THE PAGES AND SEE EACH STEP BEFORE STARTING THE ASSEMBLY. FULL QUALITY IMAGES AVALIBLE AT WWW.WOWWE.CO.ZA IT WILL ASSIST WITH THE ASSEMBLY.