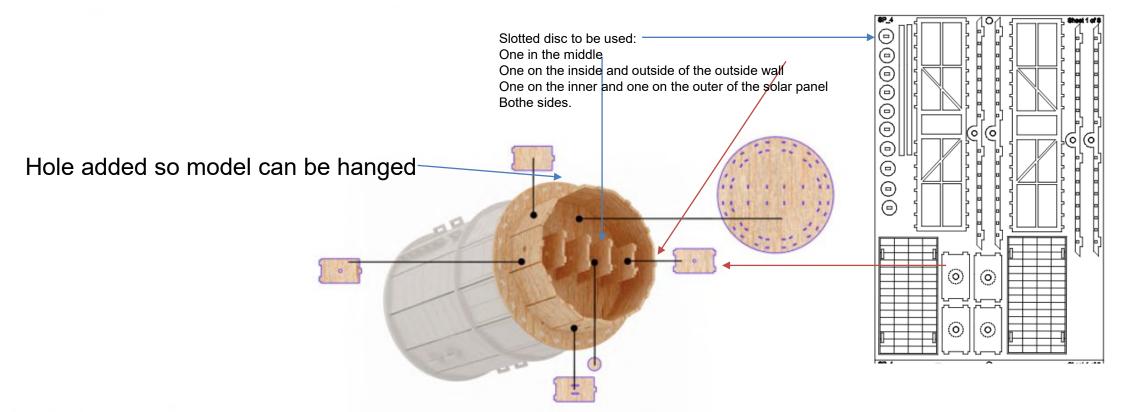

## AUTION! · CAUTION! · CAUTION! · CAUTION

## WHOA!!! CAUTION NOT SO FAST

This product is made out of MDF / Supawood and is fragile of nature.

We recommend all pieces to be test fitted and if required contact pieces to be filled / sanded down for a better fit.

## PLEASE DO NOT FORCE FIT ANY PIECES AS IT WILL BREAK!

ENJOY BUILDING YOUR NEW MODEL.

www.wowwe.co.za



Assembly steps:

STEP 4

STEP 1

STEP 2

STEP 5

STEP 3

STEP 6

ENGRAVING -

www.wowwe.co.za











IT IS RECOMMENDED TO GO THROUGH ALL THE PAGES AND SEE EACH STEP BEFORE STARTING THE ASSEMBLY. FULL QUALITY IMAGES AVALIBLE AT WWW.WOWWE.CO.ZA IT WILL ASSIST WITH THE ASSEMBLY.







Step 2 Note: Use glue for better stability of the 3d model.























Step 4







Step 5













Step 6

Note: Use glue for better stability of the 3d model.

W





























www.wowwe.co.za