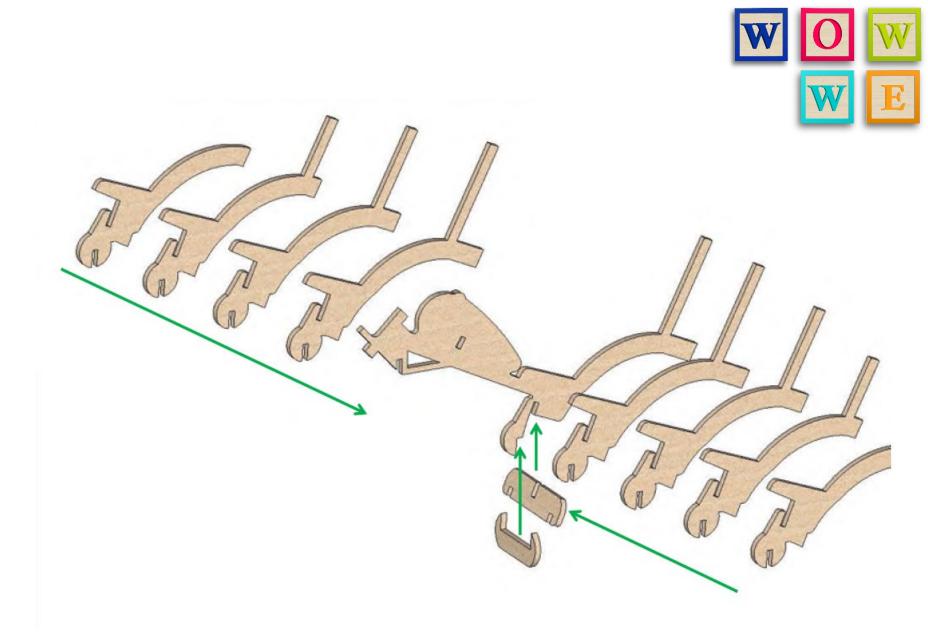

### PLEASE DRY FIT ALL PARTS BEFORE ADDING ANY GLUE, CONFIRM ASSEMBLY SEQUENCE, THEN GLUE / FINAL ASSEMBLE

Full quality pictures at www.wowwe.co.za, assisting with the assembly.

WWW.WOWWE.CO.ZA

WWW.WOWWE.CO.ZA