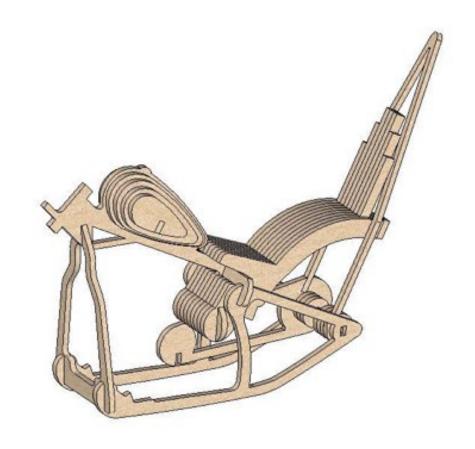

S IT WILL BREAK!

ENJOY BUILDING YOUR NEW MODEL.

WWW.WOWWE.CO.ZA

#### BILLY BIKE CHOPPER











#### NOTE:



Same pictures were used from the Easy Rider Bike Assembly Guide. Because they are the same bike, except for some changes to some of the parts:

- New handle bars.
- New backrest bar.
- New seat.
- New muffler pipes.
- New wheels.

All parts are interchangeable for both bikes.

For this bike we updated the backrest to be longer with additional slide in detail around the wheel shaft for a better fit.

### PLEASE DRY FIT ALL PARTS BEFORE ADDING ANY GLUE, CONFIRM ASSEMBLY SEQUENCE, THEN GLUE / FINAL ASSEMBLE

Full quality pictures at www.wowwe.co.za, assisting with the assembly.





















WWW.WOWWE.CO.ZA









































































































































WWW.WOWWE.CO.ZA