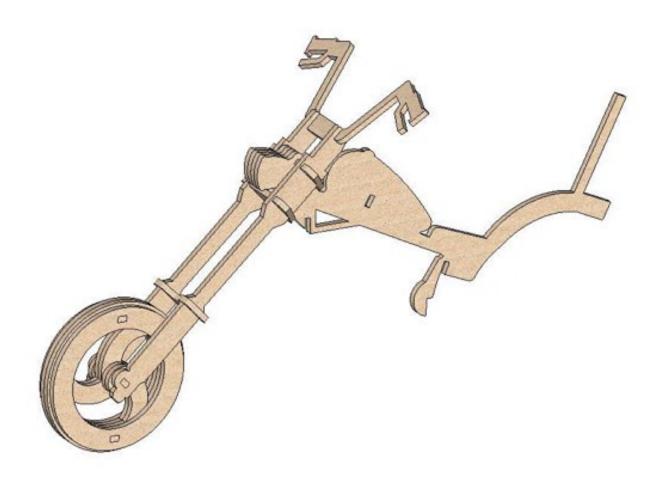

#### BILLY BIKE CHOPPER

All parts are interchangeable for both bikes.

For this bike we updated the backrest to be longer with additional slide in detail around the wheel shaft for a better fit.