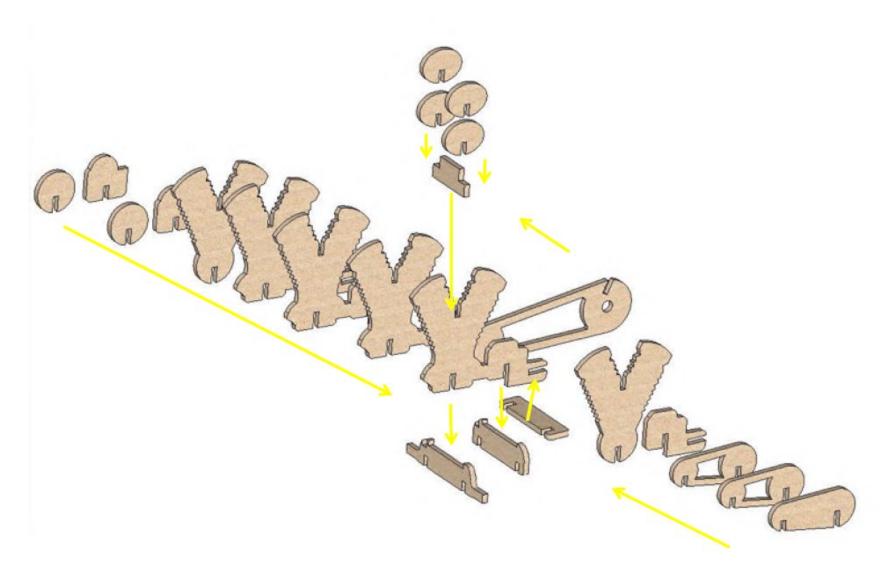

### PLEASE DRY FIT ALL PARTS BEFORE ADDING ANY GLUE, CONFIRM ASSEMBLY SEQUENCE, THEN GLUE / FINAL ASSEMBLE

Full quality pictures at www.wowwe.co.za, assisting with the assembly.

WWW.WOWWE.CO.ZA

WWW.WOWWE.CO.ZA