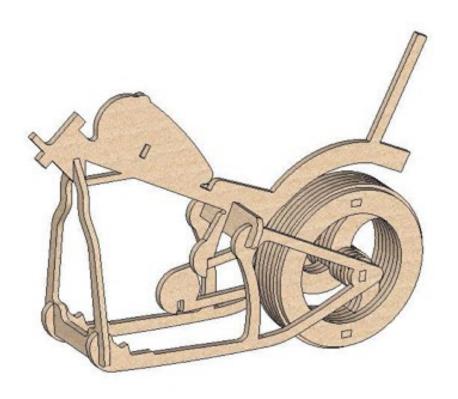

#### BILLY BIKE CHOPPER

#### NOTE:

Same pictures were used from the Easy Rider Bike Assembly Guide. Because they are the same bike, except for some changes to some of the parts:

- New handle bars.
- New backrest bar.
- New seat.
- New muffler pipes.
- New wheels.

All parts are interchangeable for both bikes.

For this bike we updated the backrest to be longer with additional slide in detail around the wheel shaft for a better fit.