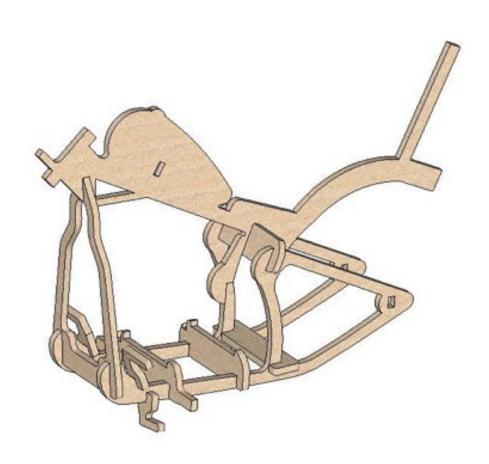

#### BILLY BIKE CHOPPER

### PLEASE DRY FIT ALL PARTS BEFORE ADDING ANY GLUE, CONFIRM ASSEMBLY SEQUENCE, THEN GLUE / FINAL ASSEMBLE

Full quality pictures at www.wowwe.co.za, assisting with the assembly.

WWW.WOWWE.CO.ZA

WWW.WOWWE.CO.ZA