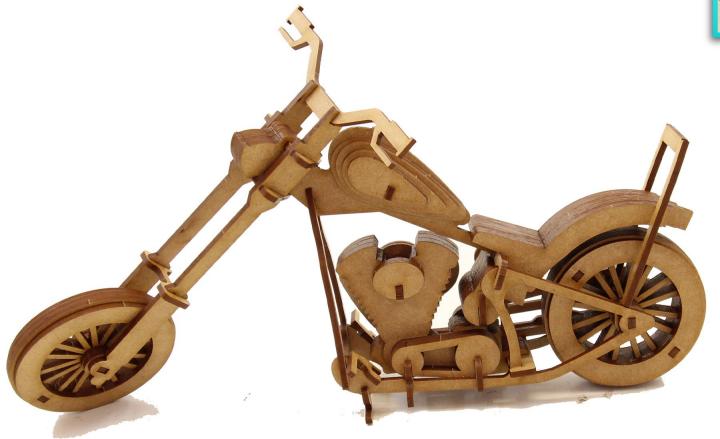

#### BILLY BIKE CHOPPER

#### NOTE:

Same pictures were used from the Easy Rider Bike Assembly Guide. Because they are the same bike, except for some changes to some of the parts:

- New handle bars.
- New backrest bar.
- New seat.
- New muffler pipes.
- New wheels.

All parts are interchangeable for both bikes.

For this bike we updated the backrest to be longer with additional slide in detail around the wheel shaft for a better fit.