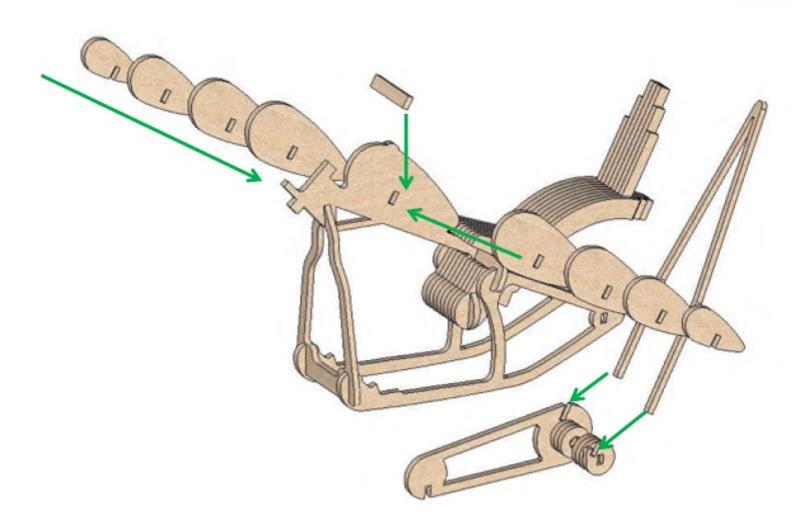

### PLEASE DRY FIT ALL PARTS BEFORE ADDING ANY GLUE, CONFIRM ASSEMBLY SEQUENCE, THEN GLUE / FINAL ASSEMBLE

Full quality pictures at www.wowwe.co.za, assisting with the assembly.

WWW.WOWWE.CO.ZA

WWW.WOWWE.CO.ZA