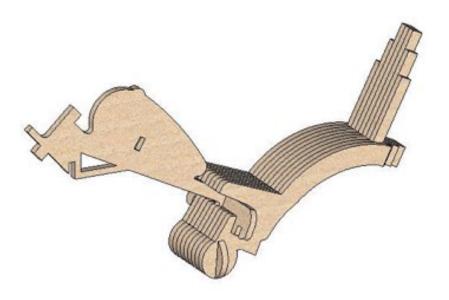

All parts are interchangeable for both bikes.

For this bike we updated the backrest to be longer with additional slide in detail around the wheel shaft for a better fit.