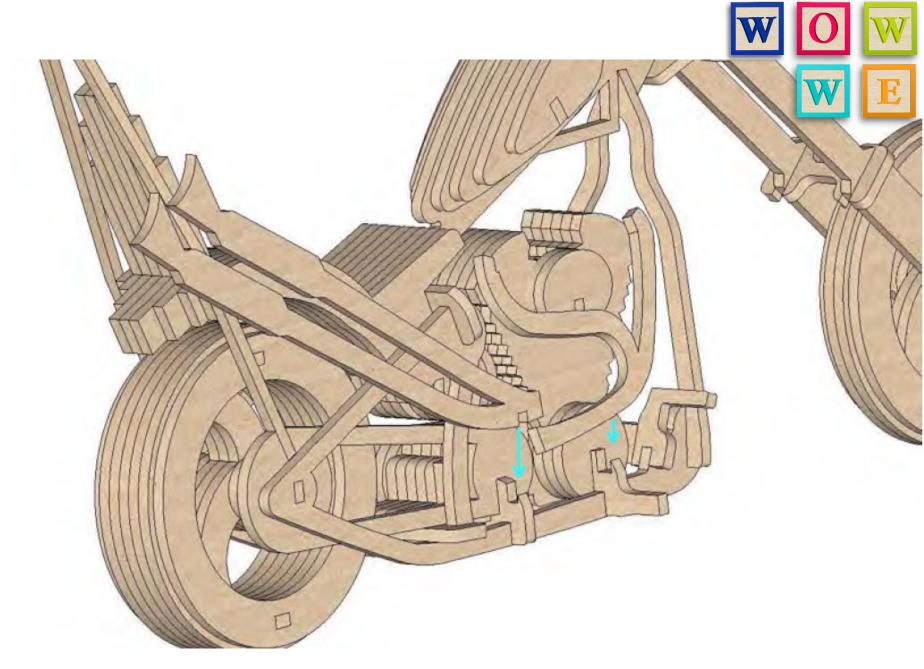

#### BILLY BIKE CHOPPER

#### NOTE:

Same pictures were used from the Easy Rider Bike Assembly Guide. Because they are the same bike, except for some changes to some of the parts:

- New handle bars.
- New backrest bar.
- New seat.
- New muffler pipes.
- New wheels.

All parts are interchangeable for both bikes.

For this bike we updated the backrest to be longer with additional slide in detail around the wheel shaft for a better fit.