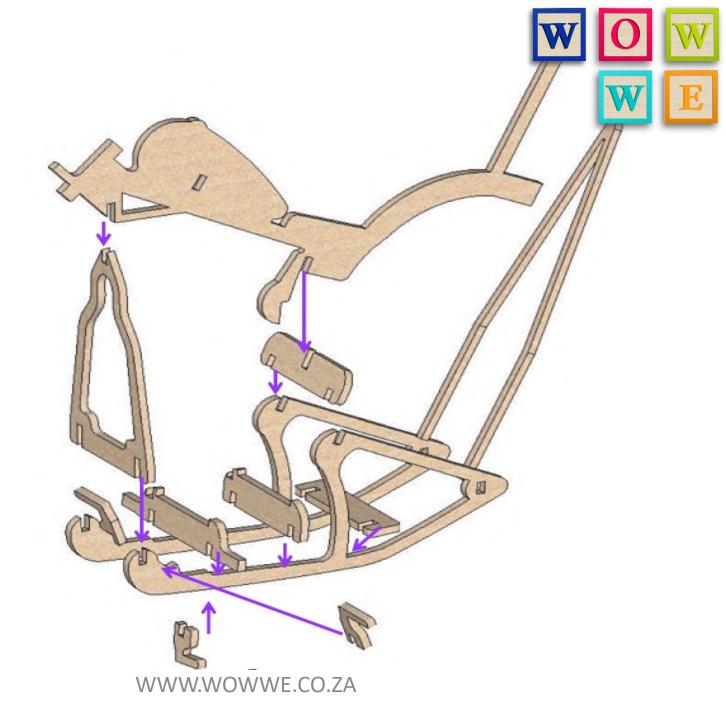

### PLEASE DRY FIT ALL PARTS BEFORE ADDING ANY GLUE, CONFIRM ASSEMBLY SEQUENCE, THEN GLUE / FINAL ASSEMBLE

Full quality pictures at www.wowwe.co.za, assisting with the assembly.

WWW.WOWWE.CO.ZA

WWW.WOWWE.CO.ZA