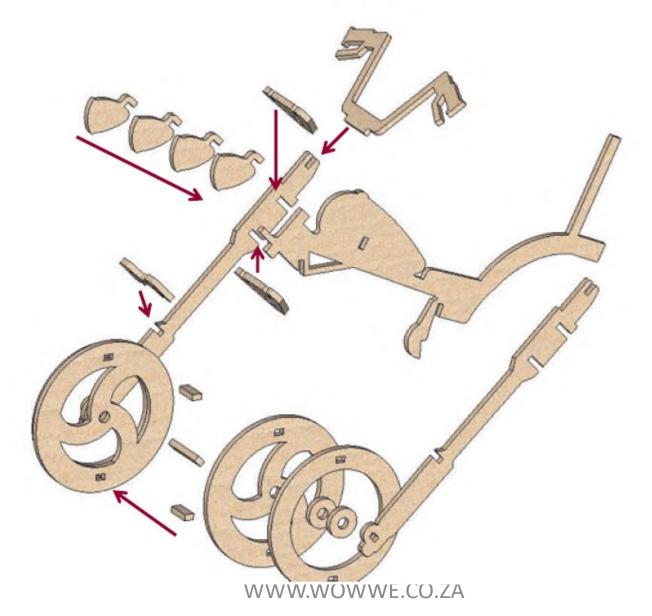

#### NOTE:

Same pictures were used from the Easy Rider Bike Assembly Guide. Because they are the same bike, except for some changes to some of the parts:

- New handle bars.
- New backrest bar.
- New seat.
- New muffler pipes.
- New wheels.

All parts are interchangeable for both bikes.

For this bike we updated the backrest to be longer with additional slide in detail around the wheel shaft for a better fit.

### PLEASE DRY FIT ALL PARTS BEFORE ADDING ANY GLUE, CONFIRM ASSEMBLY SEQUENCE, THEN GLUE / FINAL ASSEMBLE

Full quality pictures at www.wowwe.co.za, assisting with the assembly.

WWW.WOWWE.CO.ZA

WWW.WOWWE.CO.ZA