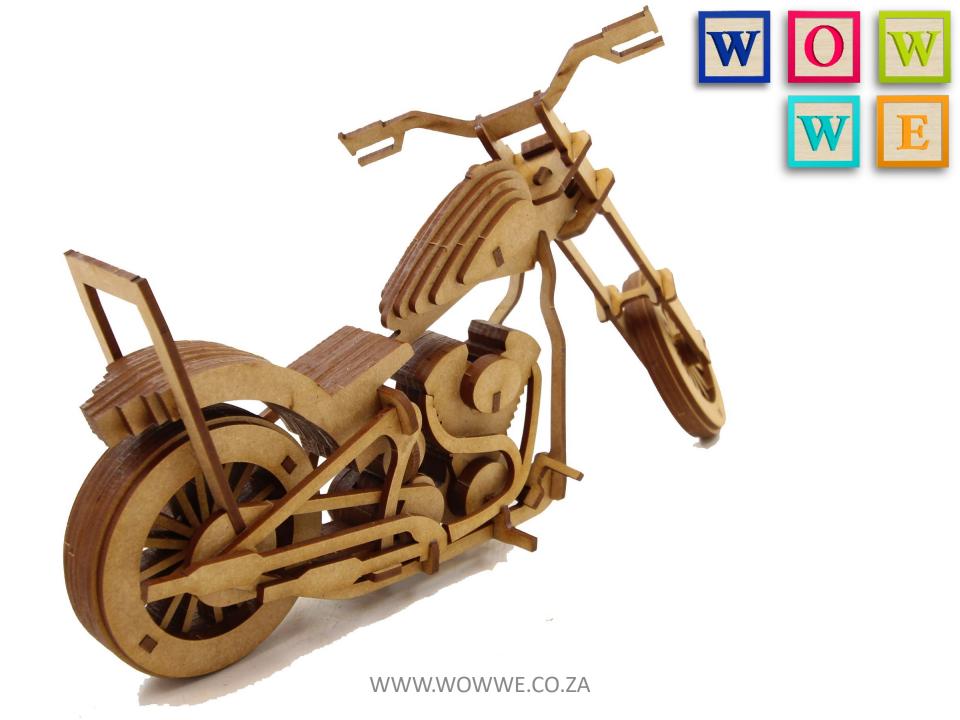

#### BILLY BIKE CHOPPER

#### NOTE:

Same pictures were used from the Easy Rider Bike Assembly Guide. Because they are the same bike, except for some changes to some of the parts:

- New handle bars.
- New backrest bar.
- New seat.
- New muffler pipes.
- New wheels.

All parts are interchangeable for both bikes.

For this bike we updated the backrest to be longer with additional slide in detail around the wheel shaft for a better fit.