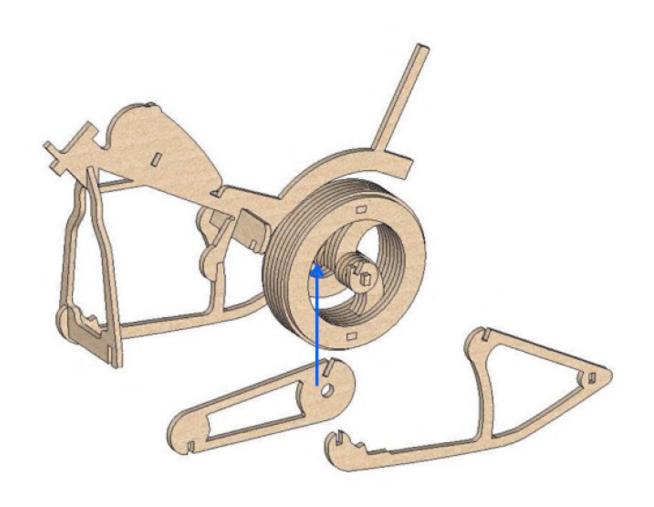

All parts are interchangeable for both bikes.

For this bike we updated the backrest to be longer with additional slide in detail around the wheel shaft for a better fit.

### PLEASE DRY FIT ALL PARTS BEFORE ADDING ANY GLUE, CONFIRM ASSEMBLY SEQUENCE, THEN GLUE / FINAL ASSEMBLE

Full quality pictures at www.wowwe.co.za, assisting with the assembly.

WWW.WOWWE.CO.ZA

WWW.WOWWE.CO.ZA