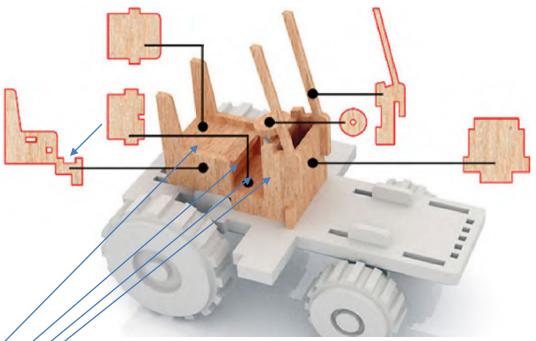

Full quality photos on our website to assist with the assembly.

www.wowwe.co.za

Steering column and steering wheel to be installed before seat assembly

#### STEP2