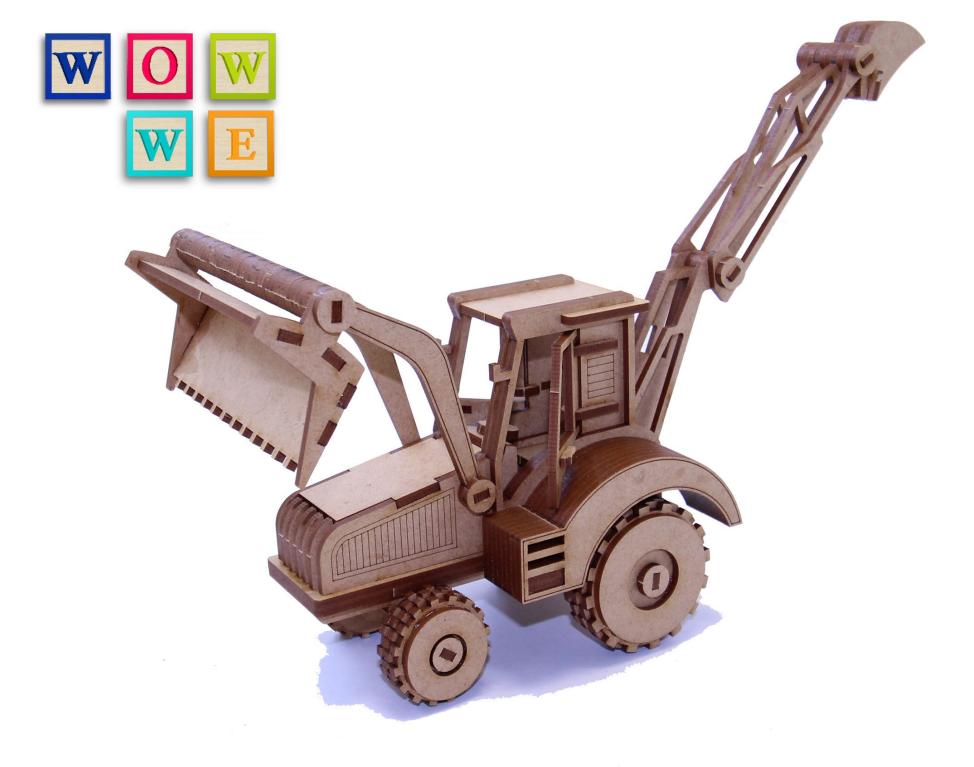

Full quality photos on our website to assist with the assembly.

www.wowwe.co.za

Steering column and steering wheel to be installed before seat assembly