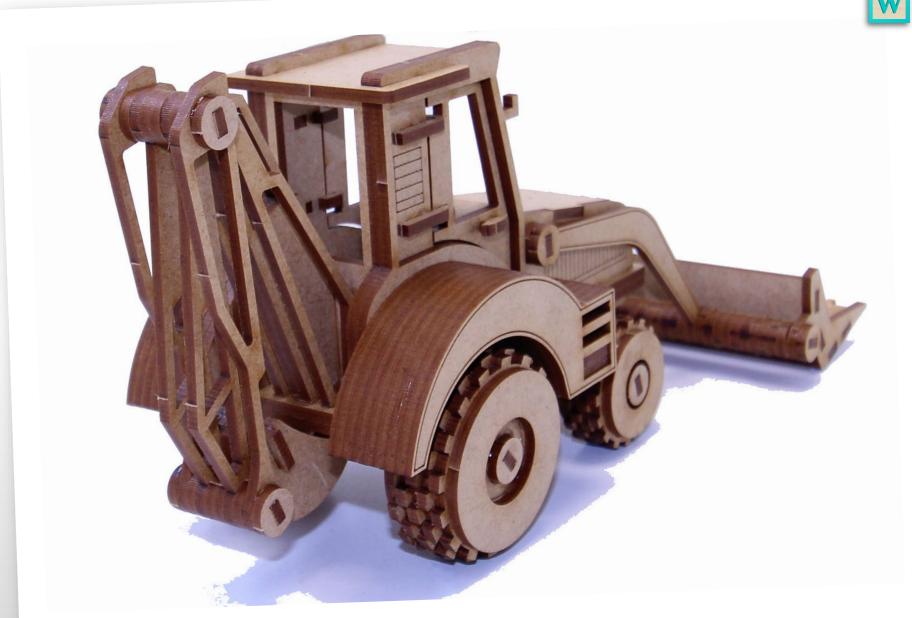

Full quality photos on our website to assist with the assembly.

www.wowwe.co.za

Steering column and steering wheel to be installed before seat assembly