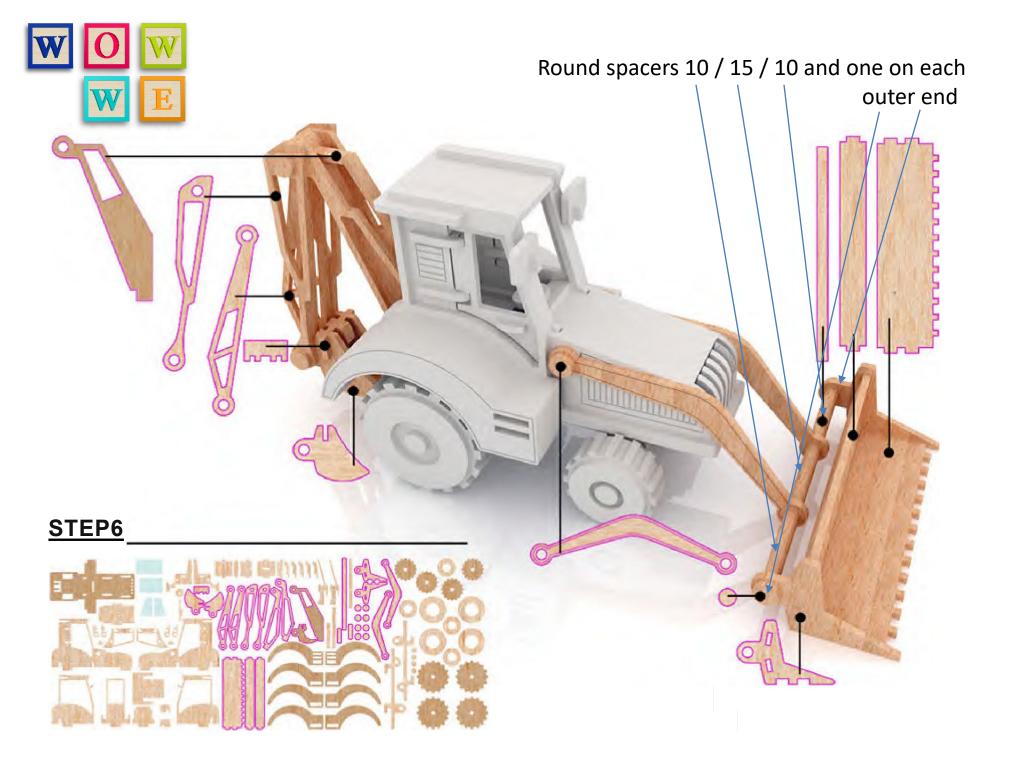

# WHOA!!! CAUTION NOT SO FAST

This product is made out of MDF / Supawood and is fragile of nature.

We recommend all pieces to be test fitted and if required contact pieces to be filled / sanded down for a better fit.

## PLEASE DO NOT FORCE FIT ANY PIECES AS IT WILL BREAK!

ENJOY BUILDING YOUR NEW MODEL.

www.wowwe.co.za













www.wowwe.co.za



















STEP 1



IT IS RECOMMENDED TO GO THROUGH ALL THE PAGES AND SEE EACH STEP BEFORE STARTING THE ASSEMBLY

Full quality photos on our website to assist with the assembly.

www.wowwe.co.za



Steering column and steering wheel to be installed before seat assembly



#### STEP2















### STEP3















#### STEP4