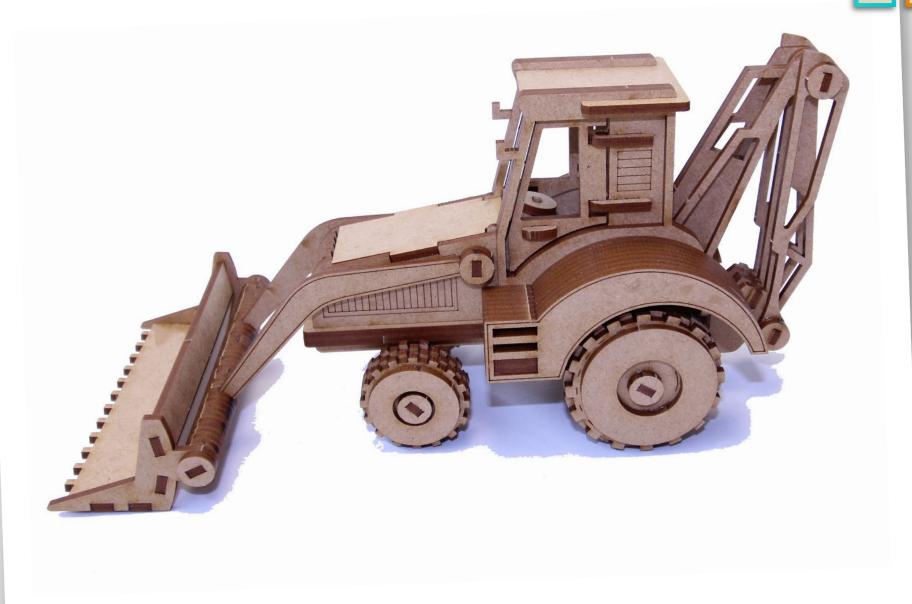

Full quality photos on our website to assist with the assembly.

www.wowwe.co.za

Steering column and steering wheel to be installed before seat assembly