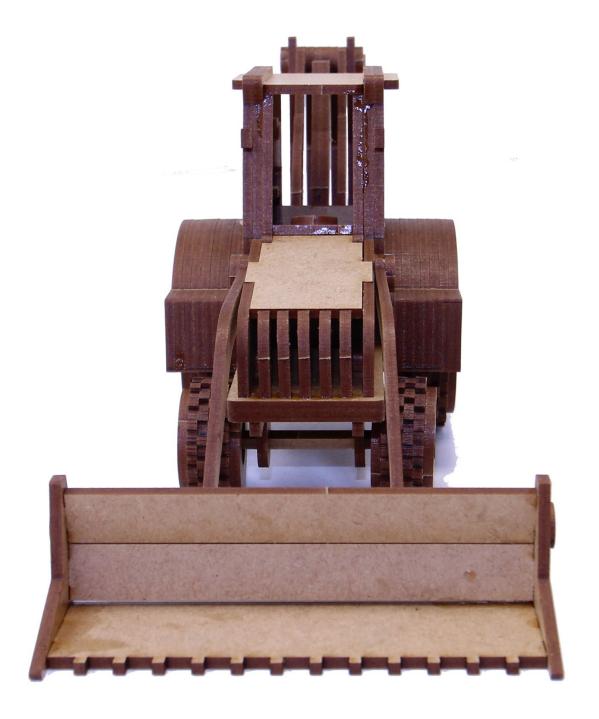

Full quality photos on our website to assist with the assembly.

www.wowwe.co.za

Steering column and steering wheel to be installed before seat assembly