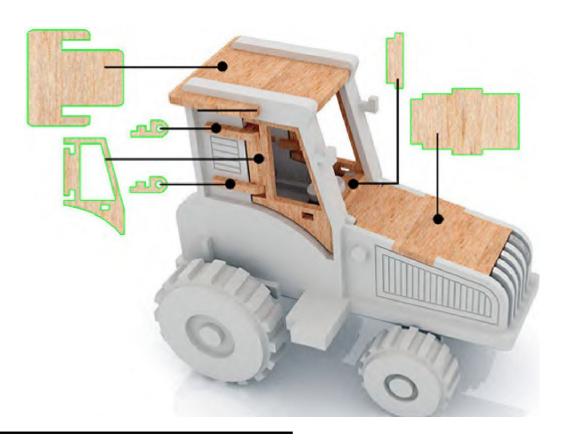

# WHOA!!! CAUTION NOT SO FAST

This product is made out of MDF / Supawood and is fragile of nature.

We recommend all pieces to be test fitted and if required contact pieces to be filled / sanded down for a better fit.

## PLEASE DO NOT FORCE FIT ANY PIECES AS IT WILL BREAK!

ENJOY BUILDING YOUR NEW MODEL.

www.wowwe.co.za













www.wowwe.co.za



















STEP 1



IT IS RECOMMENDED TO GO THROUGH ALL THE PAGES AND SEE EACH STEP BEFORE STARTING THE ASSEMBLY

Full quality photos on our website to assist with the assembly.

www.wowwe.co.za



Steering column and steering wheel to be installed before seat assembly



#### STEP2















### STEP3















#### STEP4