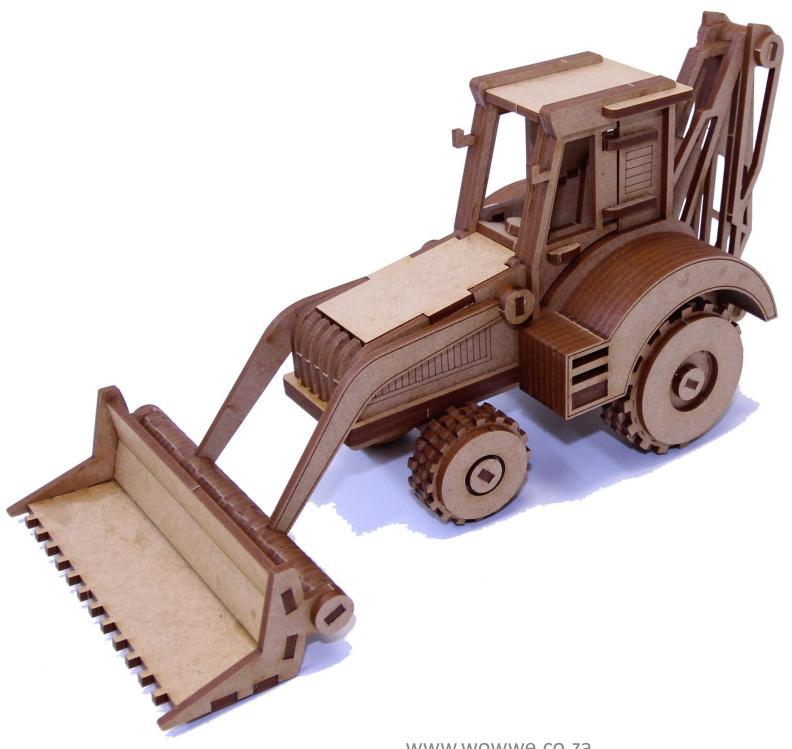

# WHOA!!! CAUTION NOT SO FAST

This product is made out of MDF / Supawood and is fragile of nature.

We recommend all pieces to be test fitted and if required contact pieces to be filled / sanded down for a better fit.

## PLEASE DO NOT FORCE FIT ANY PIECES AS IT WILL BREAK!

ENJOY BUILDING YOUR NEW MODEL.

www.wowwe.co.za

www.wowwe.co.za

STEP 1

IT IS RECOMMENDED TO GO THROUGH ALL THE PAGES AND SEE EACH STEP BEFORE STARTING THE ASSEMBLY