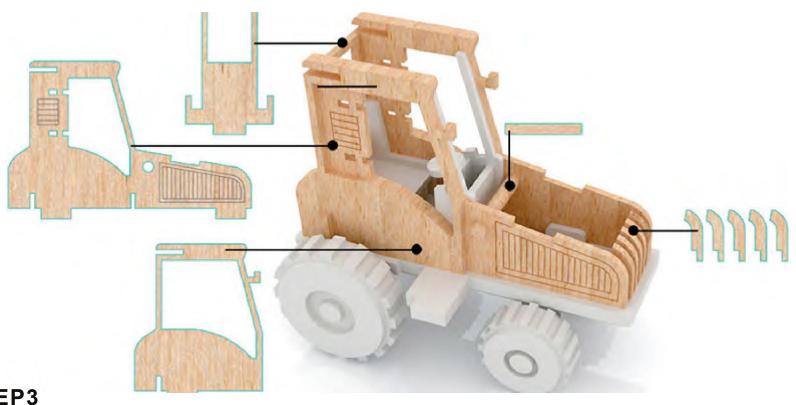

# WHOA!!! CAUTION NOT SO FAST

This product is made out of MDF / Supawood and is fragile of nature.

We recommend all pieces to be test fitted and if required contact pieces to be filled / sanded down for a better fit.

## PLEASE DO NOT FORCE FIT ANY PIECES AS IT WILL BREAK!

ENJOY BUILDING YOUR NEW MODEL.

www.wowwe.co.za













www.wowwe.co.za



















STEP 1



IT IS RECOMMENDED TO GO THROUGH ALL THE PAGES AND SEE EACH STEP BEFORE STARTING THE ASSEMBLY

Full quality photos on our website to assist with the assembly.

www.wowwe.co.za



Steering column and steering wheel to be installed before seat assembly



#### STEP2















### STEP3















#### STEP4