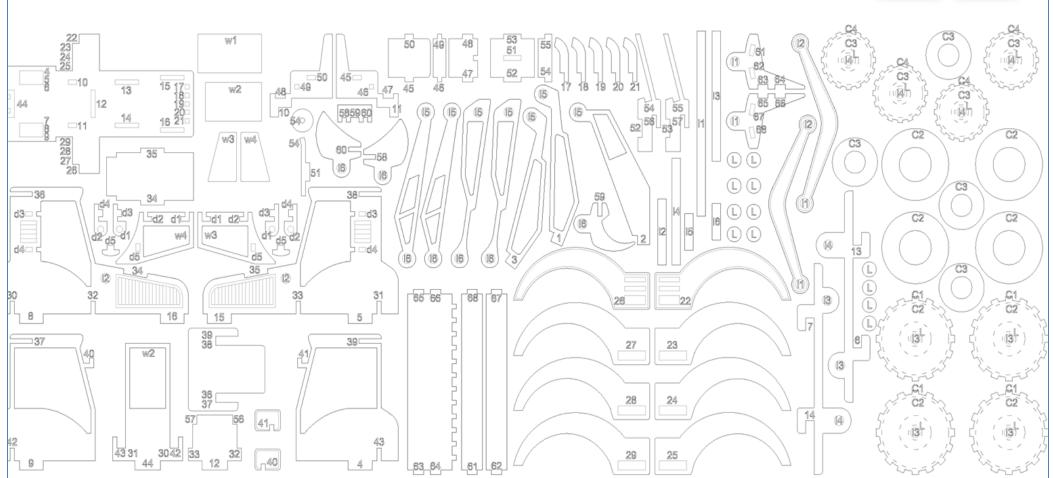

Full quality photos on our website to assist with the assembly.

www.wowwe.co.za

Steering column and steering wheel to be installed before seat assembly