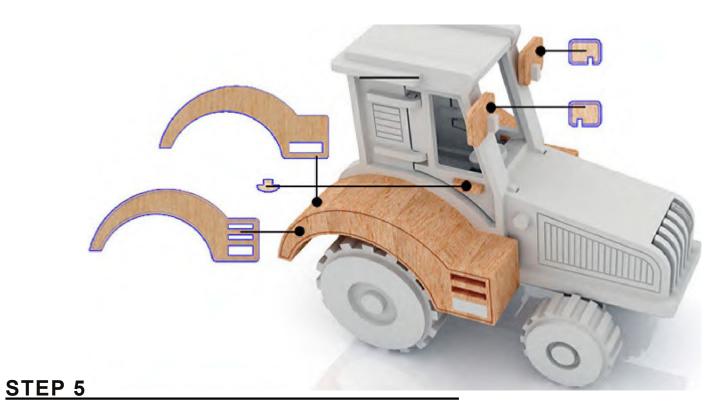

# WHOA!!! CAUTION NOT SO FAST

This product is made out of MDF / Supawood and is fragile of nature.

We recommend all pieces to be test fitted and if required contact pieces to be filled / sanded down for a better fit.

## PLEASE DO NOT FORCE FIT ANY PIECES AS IT WILL BREAK!

ENJOY BUILDING YOUR NEW MODEL.

www.wowwe.co.za













www.wowwe.co.za



















STEP 1



IT IS RECOMMENDED TO GO THROUGH ALL THE PAGES AND SEE EACH STEP BEFORE STARTING THE ASSEMBLY

Full quality photos on our website to assist with the assembly.

www.wowwe.co.za



Steering column and steering wheel to be installed before seat assembly



#### STEP2















### STEP3















#### STEP4