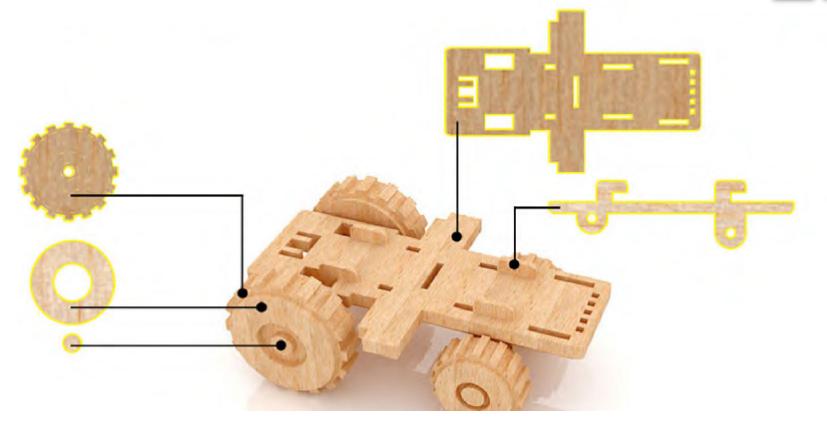

# WHOA!!! CAUTION NOT SO FAST

This product is made out of MDF / Supawood and is fragile of nature.

We recommend all pieces to be test fitted and if required contact pieces to be filled / sanded down for a better fit.

## PLEASE DO NOT FORCE FIT ANY PIECES AS IT WILL BREAK!

ENJOY BUILDING YOUR NEW MODEL.

www.wowwe.co.za













www.wowwe.co.za



















STEP 1



IT IS RECOMMENDED TO GO THROUGH ALL THE PAGES AND SEE EACH STEP BEFORE STARTING THE ASSEMBLY

Full quality photos on our website to assist with the assembly.

www.wowwe.co.za



Steering column and steering wheel to be installed before seat assembly



#### STEP2















### STEP3















#### STEP4