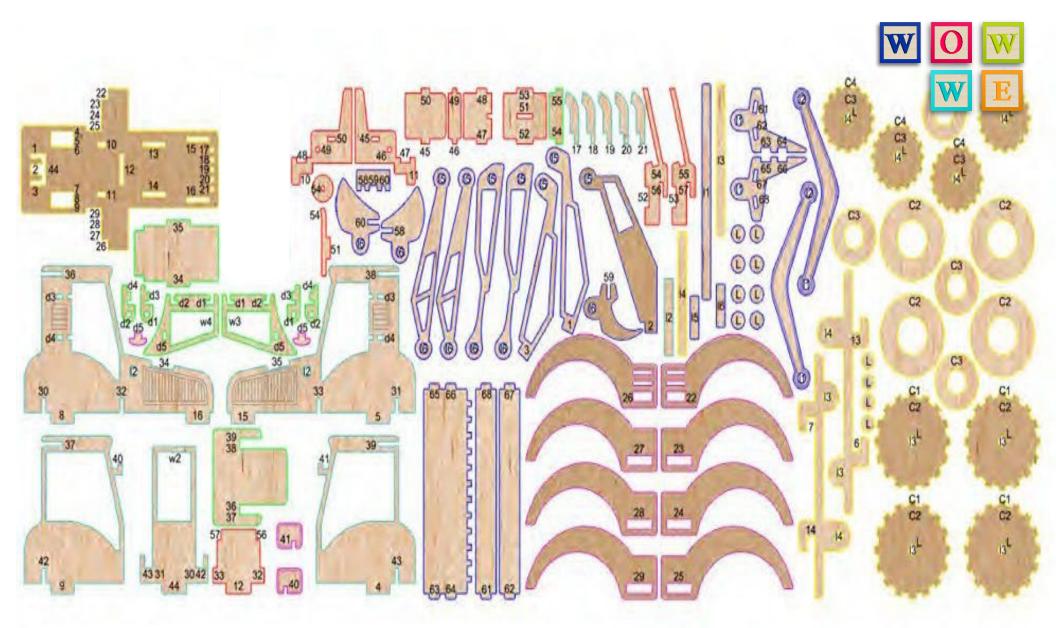

Full quality photos on our website to assist with the assembly.

www.wowwe.co.za

Steering column and steering wheel to be installed before seat assembly