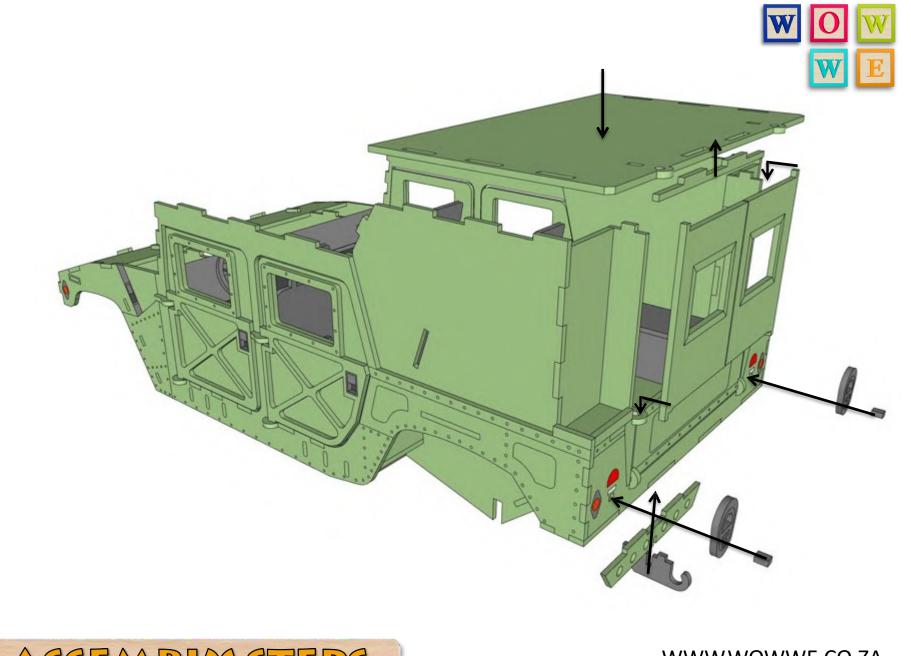

### SLIGHTLY PULL FROM THIS END TO ALLOW GRAY PART TO SLIDE IN

ASSEMBLY STEPS

ASSEMBLY STEPS

ASSEMBLY STEPS