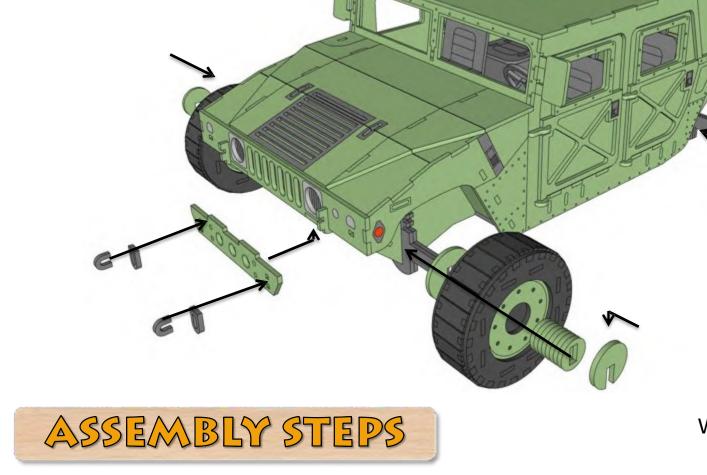

#### IT IS RECOMMENDED TO GO THROUGH ALL THE PAGES AND SEE EACH STEP BEFORE STARTING THE ASSEMBLY