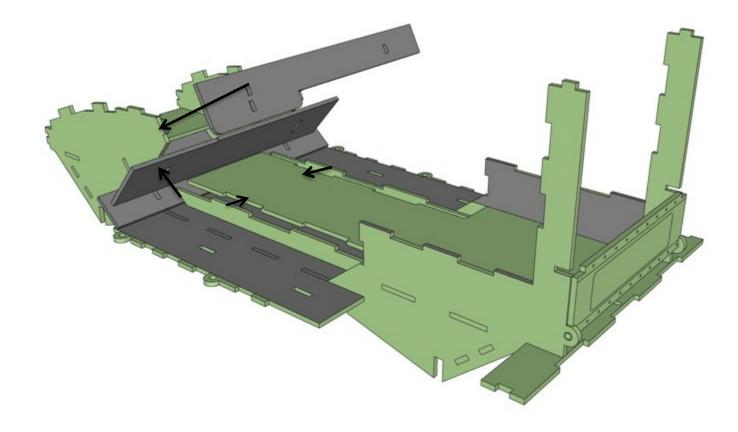

### SLIGHTLY PULL FROM THIS END TO ALLOW GRAY PART TO SLIDE IN

ASSEMBLY STEPS

ASSEMBLY STEPS

ASSEMBLY STEPS