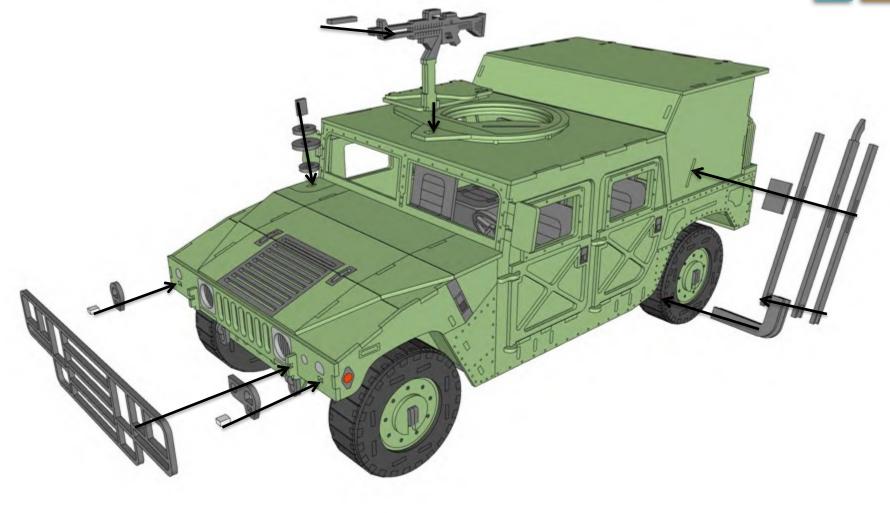

### SLIGHTLY PULL FROM THIS END TO ALLOW GRAY PART TO SLIDE IN

### SLIGHTLY PULL FROM THIS END TO ALLOW GRAY PART TO SLIDE IN

ASSEMBLY STEPS

ASSEMBLY STEPS

ASSEMBLY STEPS