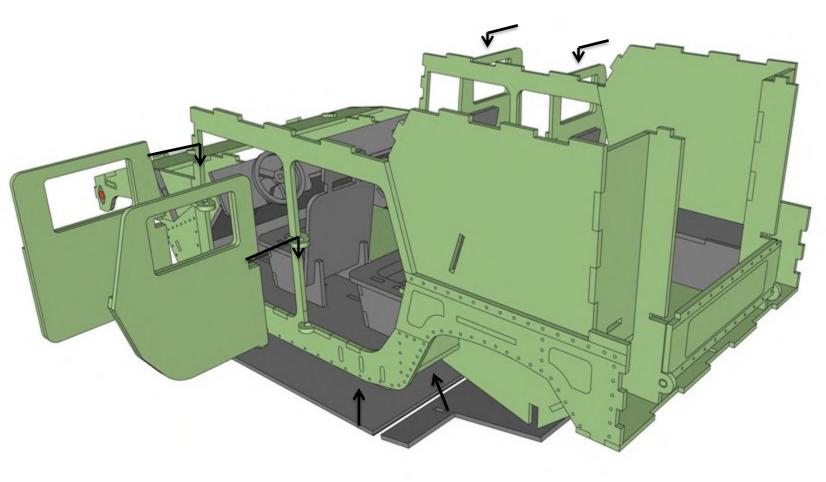

### SLIGHTLY PULL FROM THIS END TO ALLOW GRAY PART TO SLIDE IN

### SLIGHTLY PULL FROM THIS END TO ALLOW GRAY PART TO SLIDE IN

ASSEMBLY STEPS

ASSEMBLY STEPS

ASSEMBLY STEPS