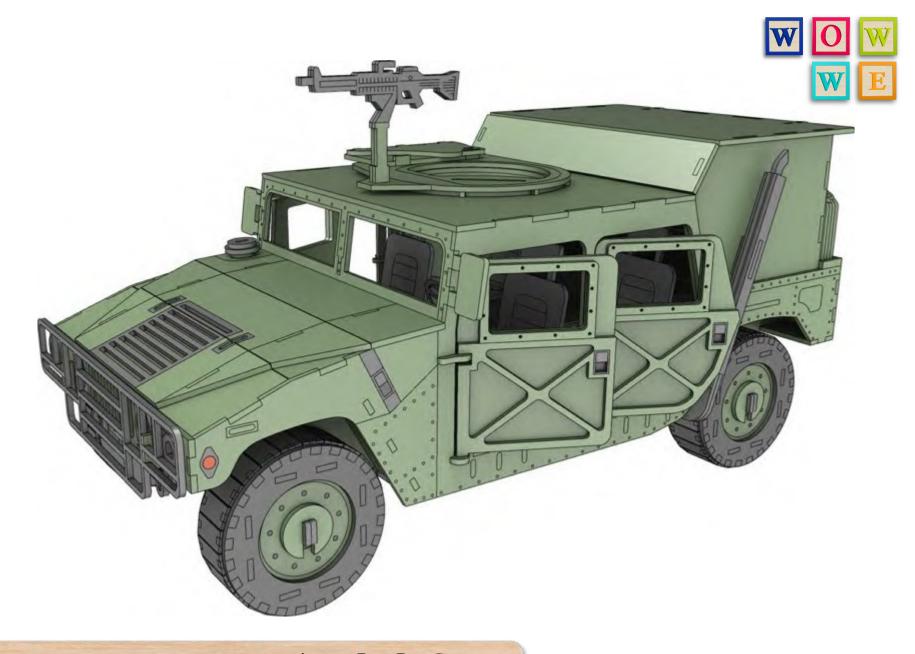

# PLEASE DO NOT FORCE FIT ANY PIECES AS IT WILL BREAK!

ENJOY BUILDING YOUR NEW MODEL.

HUMMER M998