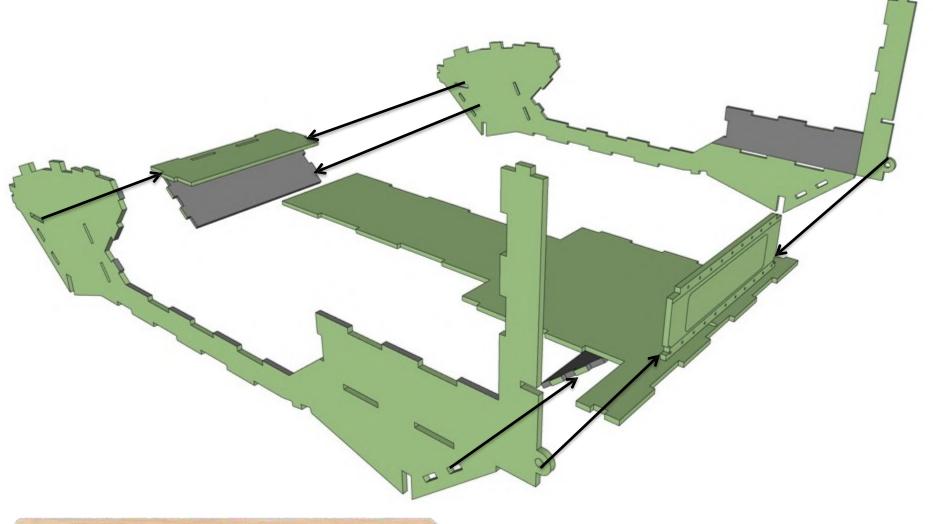

### SLIGHTLY PULL FROM THIS END TO ALLOW GRAY PART TO SLIDE IN

### SLIGHTLY PULL FROM THIS END TO ALLOW GRAY PART TO SLIDE IN

ASSEMBLY STEPS

ASSEMBLY STEPS

ASSEMBLY STEPS