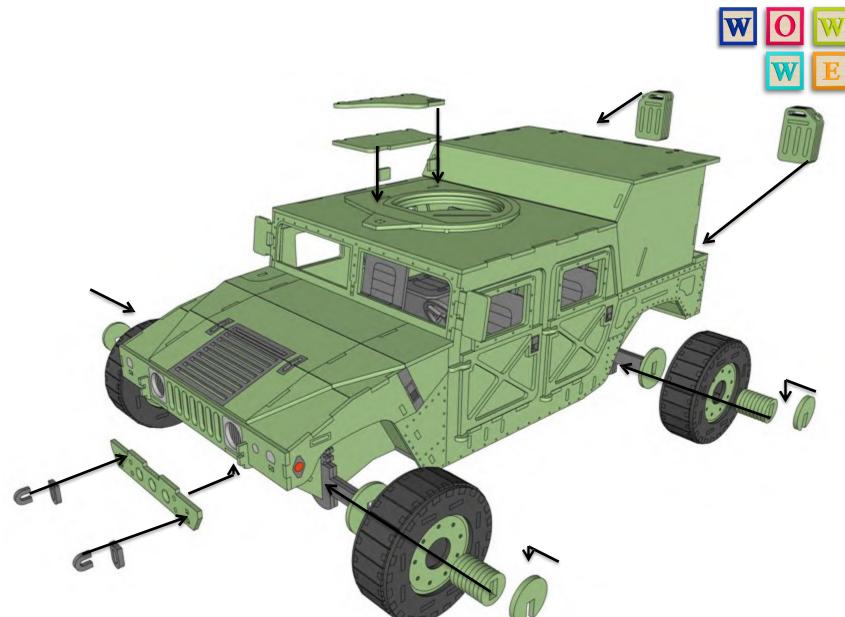

#### IT IS RECOMMENDED TO GO THROUGH ALL THE PAGES AND SEE EACH STEP BEFORE STARTING THE ASSEMBLY