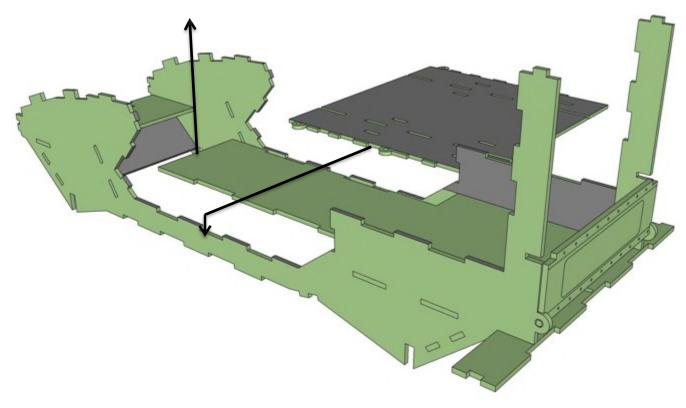

### SLIGHTLY PULL FROM THIS END TO ALLOW GRAY PART TO SLIDE IN

### SLIGHTLY PULL FROM THIS END TO ALLOW GRAY PART TO SLIDE IN

ASSEMBLY STEPS

ASSEMBLY STEPS

ASSEMBLY STEPS