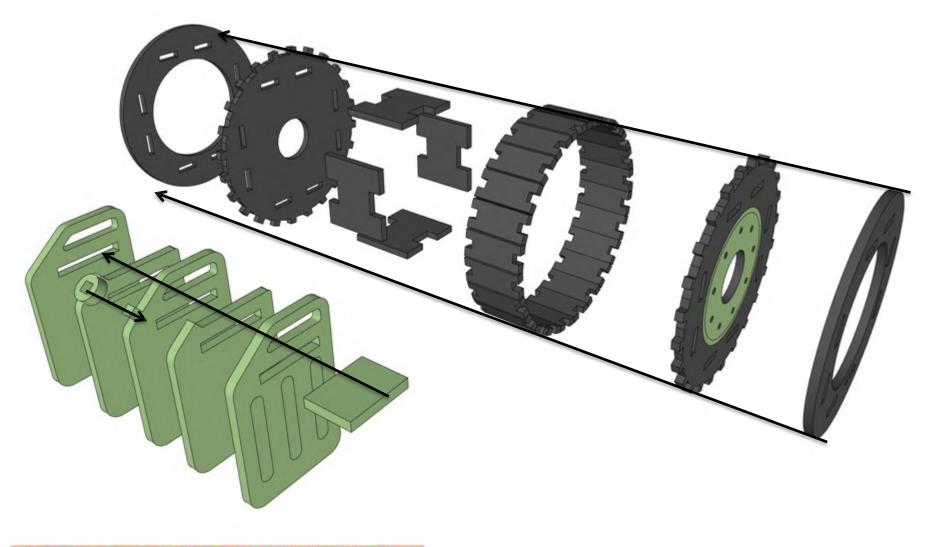

### SLIGHTLY PULL FROM THIS END TO ALLOW GRAY PART TO SLIDE IN

### SLIGHTLY PULL FROM THIS END TO ALLOW GRAY PART TO SLIDE IN

ASSEMBLY STEPS

ASSEMBLY STEPS

ASSEMBLY STEPS