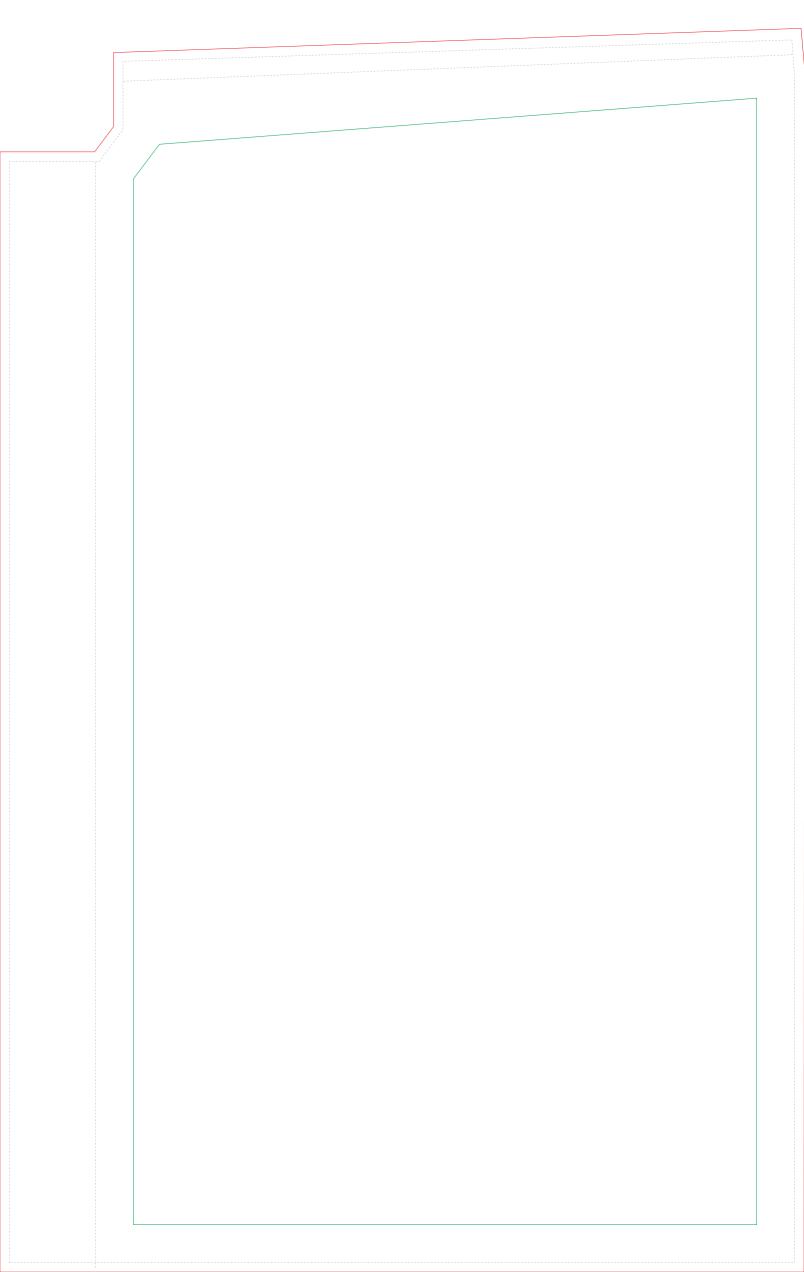

## Zoom Edge UF-ZME2

Total area including bleed: 850 (w) x 1346(h) mm

Finished size: 830 (w) x 1326 (h) mm

Visible area: 748.5 (w) x 1300(h) mm

Please keep all text, logos and critical design elements to the inside of the safe area indicated by the green keyline.