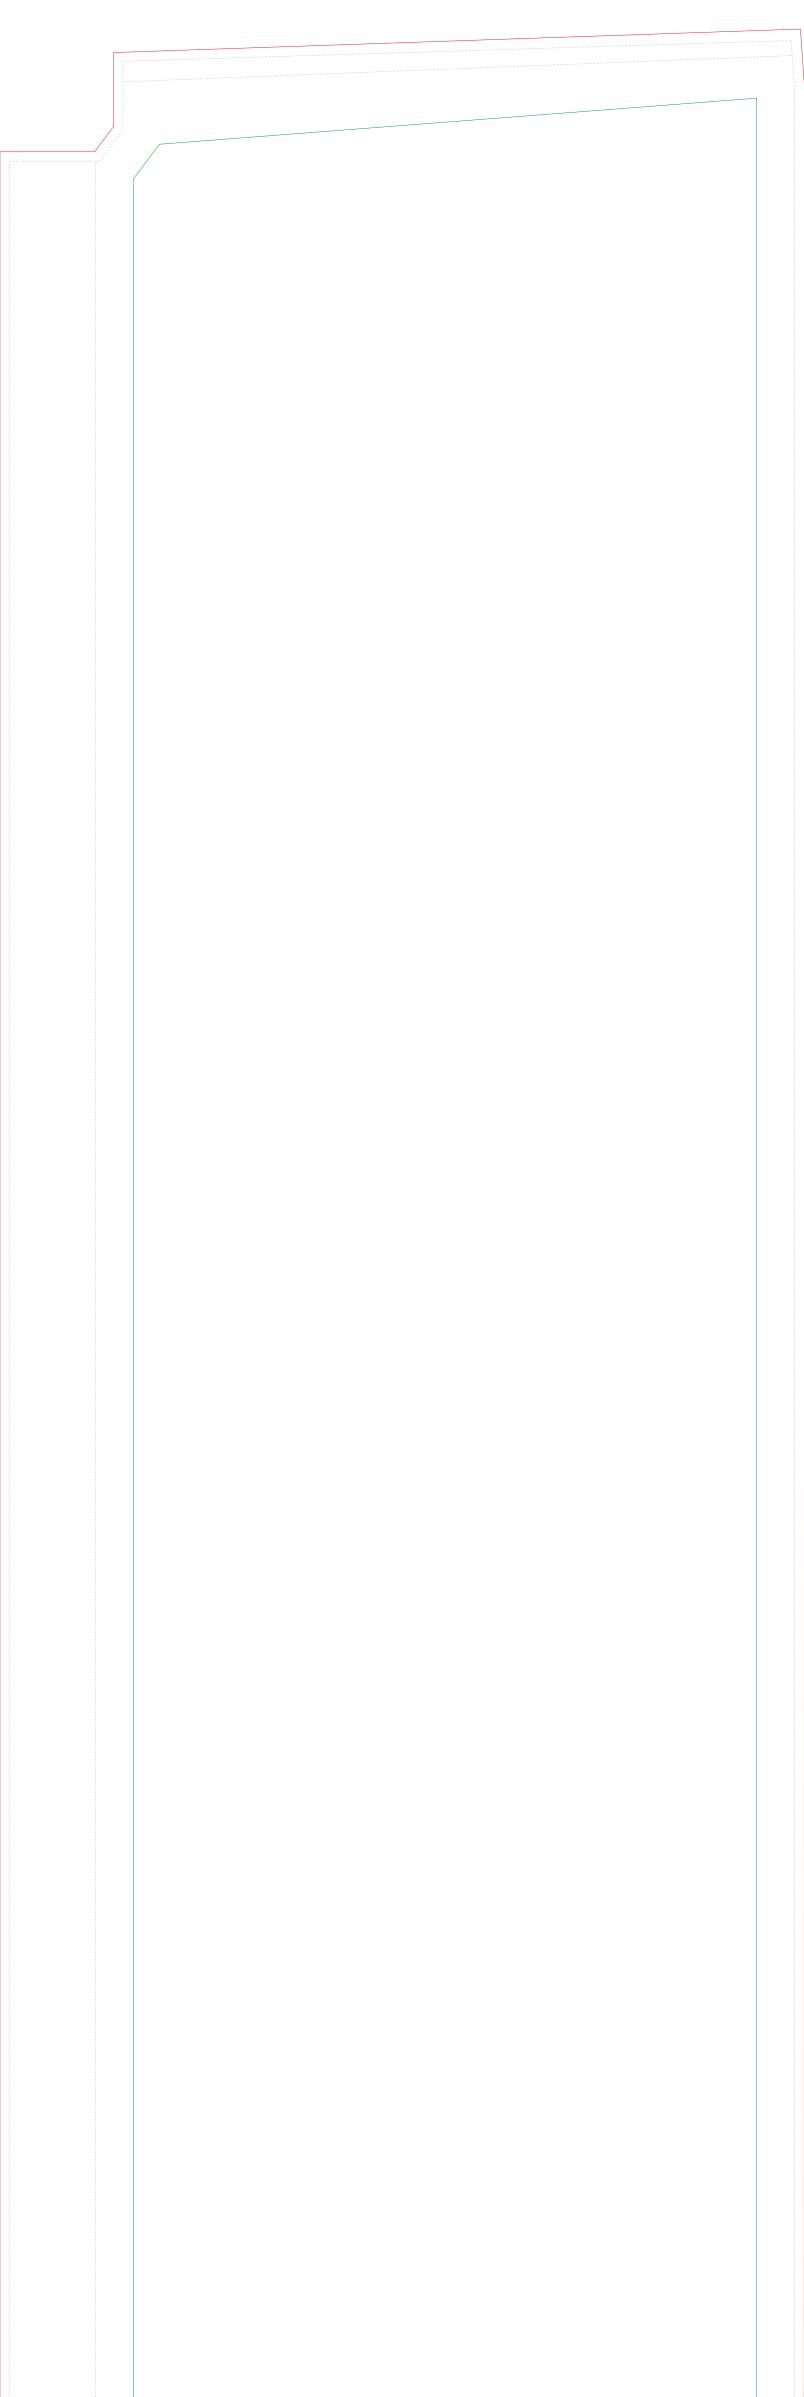

## Zoom Edge UF-ZME4

Total area including bleed: 850 (w) x 3346 (h) mm

Finished size: 830 (w) x 3326 (h) mm

Visible area: 748.5 (w) x 3300(h) mm

Please keep all text, logos and critical design elements to the inside of the safe area indicated by the green keyline.

Single sided show through print.

All sizes are approximate.

## This template

- Is supplied at 25% of finished size.
- Includes bleed (as shown by the red keyline).