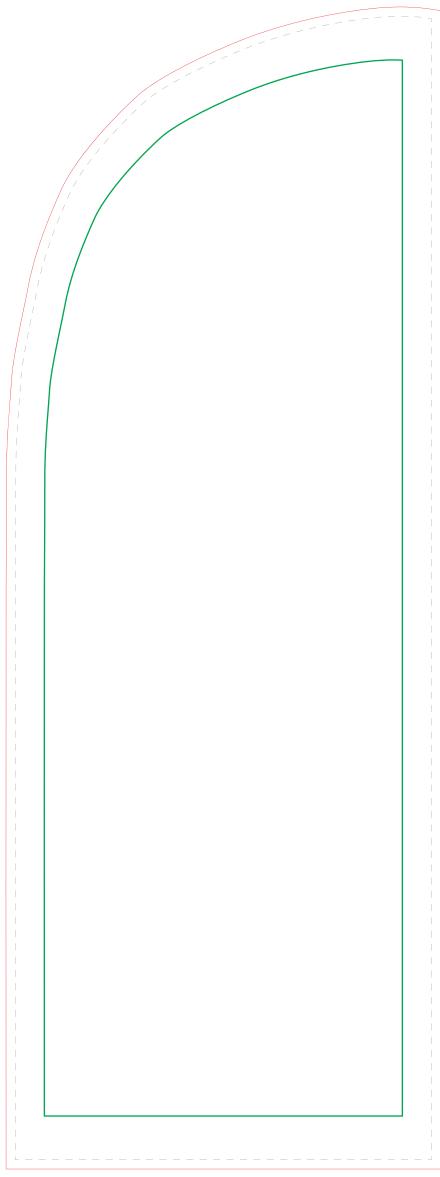

## Street Flag Feather G-ZMSTF-FEA-FK

Total area including bleed: 460.5 (w) x 1230 (h) mm

Finished size: 440 (w) x 1210 (h) mm

## **General Guidelines**

Please keep all text, logos and critical design elements to the inside of the safe area indicated by the green keyline.

Separate Black or White pole pocket measuring 58 mm in width.

## This Template

- Is supplied at 25% of finished size.
- Includes bleed (as shown by the red keyline).

Please note that for accurate colour reproduction a Pantone colour is always better than supplying colours in CMYK make up. Where colour reproduction is critical please supply a Pantone reference or a Hard Copy Proof.