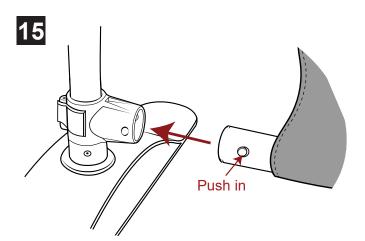

### **Description**

- Telescopic poles (vertical and horizontal) allow for height and width adjustment
- Graphic assembly via tunnels
- Installation by means of snap-on clips
- Toolless assembly
- · Carrying bag with compartments included