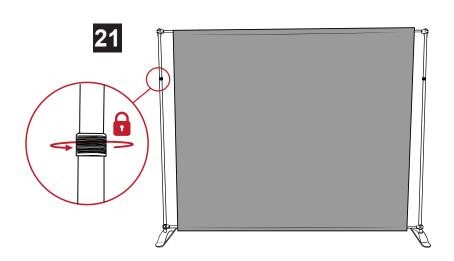

### **Description**

- Telescopic poles (vertical and horizontal) allow for height and width adjustment
- Graphic assembly via tunnels
- Installation by means of snap-on clips
- Toolless assembly
- · Carrying bag with compartments included