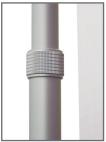

### **PEGASUS 3M**

- Steel feet: 57mm [h] x 75mm [l] x 440mm [p]
- Foot weight: 1,3 kg

Horizontal and vertical poles diameter:

- Wide section: Ø25mm
- Telescopic section: Ø22mm
- Clamping ring diameter: Ø30mm