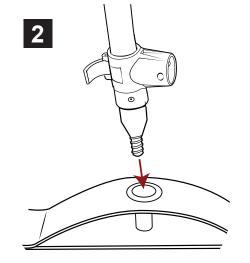

### **Description**

- Telescopic poles (vertical and horizontal) allow for height and width adjustment
- Graphic assembly via tunnels
- Installation by means of snap-on clips
- Toolless assembly
- · Carrying bag with compartments included