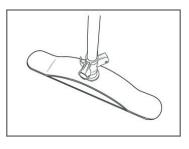

### **PEGASUS 3M**

- Steel feet: 57mm [h] x 75mm [l] x 440mm [p]
- Foot weight: 1,3 kg

Horizontal and vertical poles diameter:

- Wide section: Ø25mm
- Telescopic section: Ø22mm
- Clamping ring diameter: Ø30mm