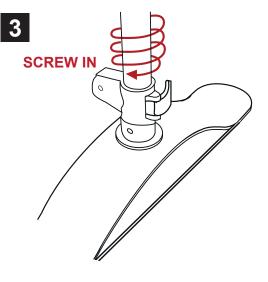

### **Description**

- Telescopic poles (vertical and horizontal) allow for height and width adjustment
- Graphic assembly via tunnels
- Installation by means of snap-on clips
- Toolless assembly
- · Carrying bag with compartments included