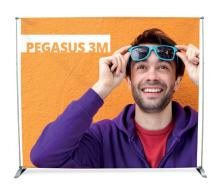

### **PEGASUS 3M**

Easy assembly Telescop

Telescopic poles

Graphic assembly via tunnels

Measure on the poles

### **Description**

- Telescopic poles (vertical and horizontal) allow for height and width adjustment
- Graphic assembly via tunnels
- Installation by means of snap-on clips
- Toolless assembly
- · Carrying bag with compartments included