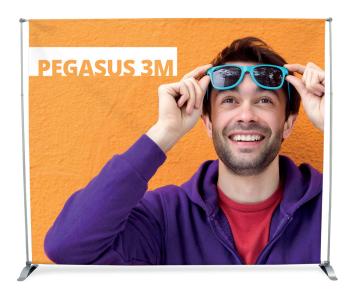

### **PEGASUS 3M**

Easy assembly Telescop

Telescopic poles

Graphic assembly via tunnels

Measure on the poles

### **Description**

- Telescopic poles (vertical and horizontal) allow for height and width adjustment
- Graphic assembly via tunnels
- Installation by means of snap-on clips
- Toolless assembly
- · Carrying bag with compartments included