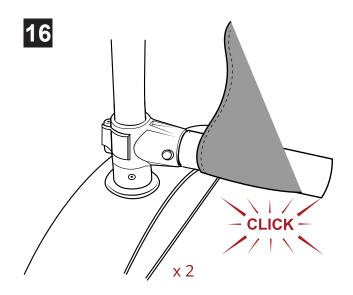

### **Description**

- Telescopic poles (vertical and horizontal) allow for height and width adjustment
- Graphic assembly via tunnels
- Installation by means of snap-on clips
- Toolless assembly
- · Carrying bag with compartments included