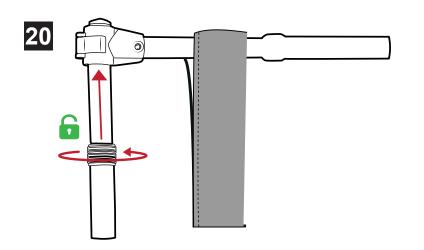

### **Description**

- Telescopic poles (vertical and horizontal) allow for height and width adjustment
- Graphic assembly via tunnels
- Installation by means of snap-on clips
- Toolless assembly
- · Carrying bag with compartments included