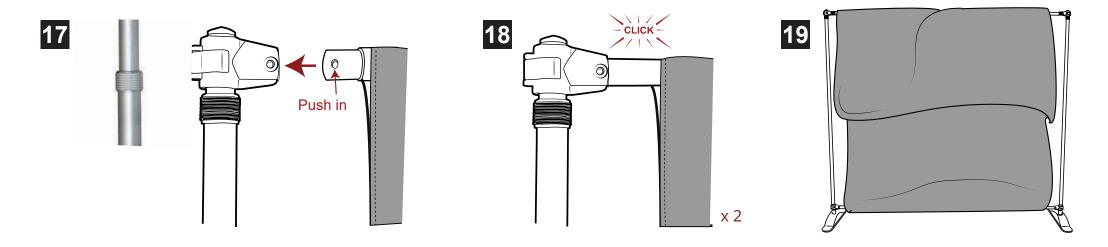

### **Description**

- Telescopic poles (vertical and horizontal) allow for height and width adjustment
- Graphic assembly via tunnels
- Installation by means of snap-on clips
- Toolless assembly
- · Carrying bag with compartments included