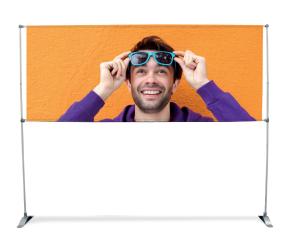

### **PEGASUS 3M**

Easy assembly Telescop

Telescopic poles

Graphic assembly via tunnels

Measure on the poles

### **Description**

- Telescopic poles (vertical and horizontal) allow for height and width adjustment
- Graphic assembly via tunnels
- Installation by means of snap-on clips
- Toolless assembly
- · Carrying bag with compartments included

### Recommended material for graphics

- Textile material or banner with a maximum thickness of 225 microns
- The material should be lightweight
- Dimensions of visible graphics: 1730-2400 (H) x 1660-3000 (W) mm