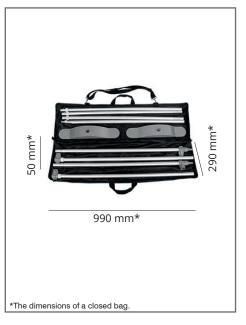

### **Description**

- Telescopic poles (vertical and horizontal) allow for height and width adjustment
- Graphic assembly via tunnels
- Installation by means of snap-on clips
- Toolless assembly
- · Carrying bag with compartments included

#### Structure

| Code    | Description | Hardware Dimensions<br>(h x w x d mm) | Hardware<br>Weight | Hardware<br>Weight in a bag | Parcel dimensions<br>(h x w x d mm) | Parcel weight |
|---------|-------------|---------------------------------------|--------------------|-----------------------------|-------------------------------------|---------------|
| UB167-S | Pegasus 3M  | 1835/2610 x 1845/3180 x 440 mm        | 5 kg               | 5,4 kg                      | 100 x 970 x 265                     | 6,3 kg        |