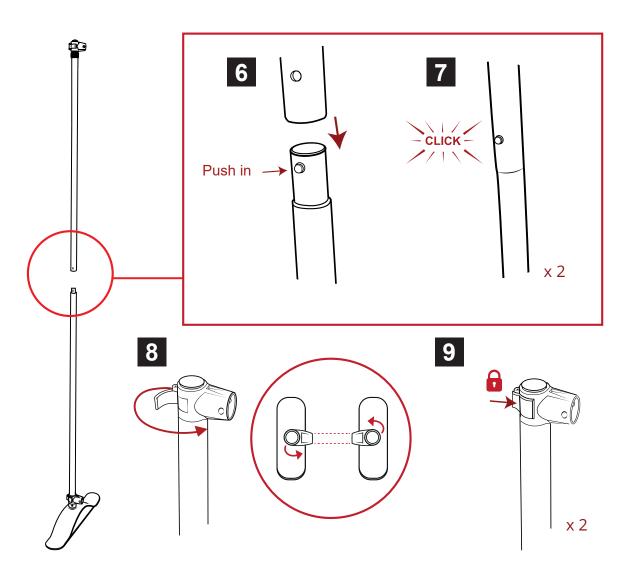

### **Description**

- Telescopic poles (vertical and horizontal) allow for height and width adjustment
- Graphic assembly via tunnels
- Installation by means of snap-on clips
- Toolless assembly
- · Carrying bag with compartments included