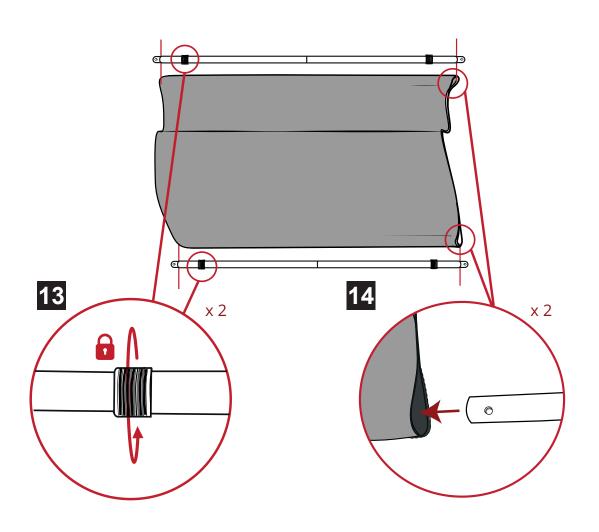

### **Description**

- Telescopic poles (vertical and horizontal) allow for height and width adjustment
- Graphic assembly via tunnels
- Installation by means of snap-on clips
- Toolless assembly
- · Carrying bag with compartments included