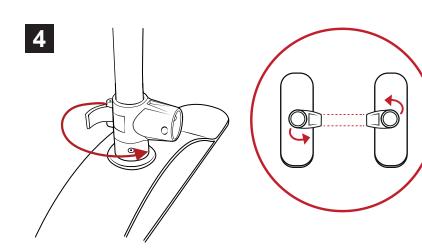

### **Description**

- Telescopic poles (vertical and horizontal) allow for height and width adjustment
- Graphic assembly via tunnels
- Installation by means of snap-on clips
- Toolless assembly
- · Carrying bag with compartments included