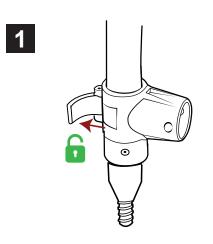

### **Description**

- Telescopic poles (vertical and horizontal) allow for height and width adjustment
- Graphic assembly via tunnels
- Installation by means of snap-on clips
- Toolless assembly
- · Carrying bag with compartments included

### **PEGASUS 3M**

- Steel feet: 57mm [h] x 75mm [l] x 440mm [p]
- Foot weight: 1,3 kg

Horizontal and vertical poles diameter:

- Wide section: Ø25mm
- Telescopic section: Ø22mm
- Clamping ring diameter: Ø30mm