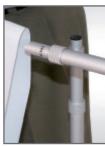

### **Description**

- Telescopic poles (vertical and horizontal) allow for height and width adjustment
- Graphic assembly via tunnels
- Installation by means of snap-on clips
- Toolless assembly
- · Carrying bag with compartments included

### **PEGASUS 3M**

- Steel feet: 57mm [h] x 75mm [l] x 440mm [p]
- Foot weight: 1,3 kg

Horizontal and vertical poles diameter:

- Wide section: Ø25mm
- Telescopic section: Ø22mm
- Clamping ring diameter: Ø30mm