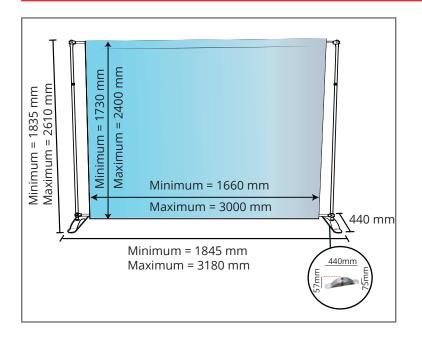

### Recommended material for graphics

- Textile material or banner with a maximum thickness of 225 microns
- The material should be lightweight
- Dimensions of visible graphics: 1730-2400 (H) x 1660-3000 (W) mm

### **PEGASUS 3M**

- Steel feet: 57mm [h] x 75mm [l] x 440mm [p]
- Foot weight: 1,3 kg

Horizontal and vertical poles diameter:

- Wide section: Ø25mm
- Telescopic section: Ø22mm
- Clamping ring diameter: Ø30mm

#### Structure

| Code    | Description | Hardware Dimensions<br>(h x w x d mm) | Hardware<br>Weight | Hardware<br>Weight in a bag | Parcel dimensions<br>(h x w x d mm) | Parcel weight |
|---------|-------------|---------------------------------------|--------------------|-----------------------------|-------------------------------------|---------------|
| UB167-S | Pegasus 3M  | 1835/2610 x 1845/3180 x 440 mm        | 5 kg               | 5,4 kg                      | 100 x 970 x 265                     | 6,3 kg        |