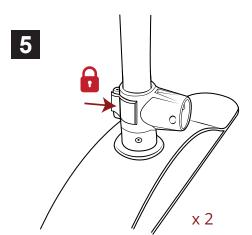

### **Description**

- Telescopic poles (vertical and horizontal) allow for height and width adjustment
- Graphic assembly via tunnels
- Installation by means of snap-on clips
- Toolless assembly
- · Carrying bag with compartments included