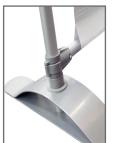

### **PEGASUS 3M**

- Steel feet: 57mm [h] x 75mm [l] x 440mm [p]
- Foot weight: 1,3 kg

Horizontal and vertical poles diameter:

- Wide section: Ø25mm
- Telescopic section: Ø22mm
- Clamping ring diameter: Ø30mm