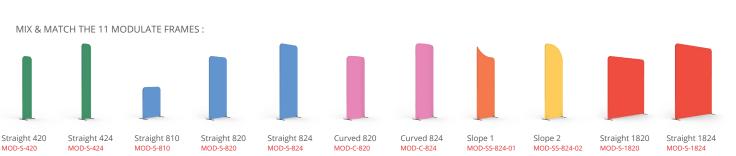

## Modulate<sup>™</sup> Straight 1020/1024

MOD-S-1020/1024 MOD-S-1020-HF/1024-HF

**Modulate**<sup>™</sup> consists of a set of frames made from aluminium tubes (Ø30 mm) covered with a printed tension fabric graphic. These frames can be connected together using powerful magnets inside each frame. Modulate range is available in 11 different sized formats.

- Thanks to the exclusive **MagLink** magnetic system built into the structure, you can connect the frames by simply touching them together.
- With the Twist & Lock system, simply position the foot under the structure, turn it and it's locked!
- The graphics are very easy to maintain thanks to the crease-resistant and machine washable textile cover. Stretch fabric with zip system.

360° MagLink connector in each pole. 4 magnets per structure

Central reinforcement tube (Ø 16 mm)

Double-sided tension fabric. Zip system

2 stabilising feet with Twist & Lock supplied with each frame

Simple assembly with

numbered frame parts

**Modulate**<sup>™</sup> carry bag with dedicated compartments for the feet and graphics

|   | Structure informations: |                                  |
|---|-------------------------|----------------------------------|
|   | ltem                    | Modulate Straight 1020/1024      |
|   | Code                    | MOD-S-1020/1024                  |
|   | Structure dimensions    | 1018 (w) x 2005 (h) x 400 (d) mm |
| Ì | Graphic visual area     | 1000 (w) x 1997/2382 (h) mm      |
|   | Boxed dimensions        | 250 x 170 x 1060 mm              |
| Ì | Structure weight        | 2.80 kg                          |
| Ì | Boxed weight            | 6.70 kg                          |
|   |                         |                                  |