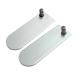

218 (w) x 6 (h) x 80 (d) mm

Modulate half feet (pair) Spot LED Flood MOD-HALF-FOOT-P LED-FLOOD-ARM-BDLK

Spot LED Strip LED-STRIP-ARM-BDLK

Universal light fitting kit US901-C

Aluminium Tubes Ø 30 mm 4 MagLink connectors per structure Central reinforcement Ø 18 mm Foot size: 400 (w) x 6 (h) x 80 (d) mm