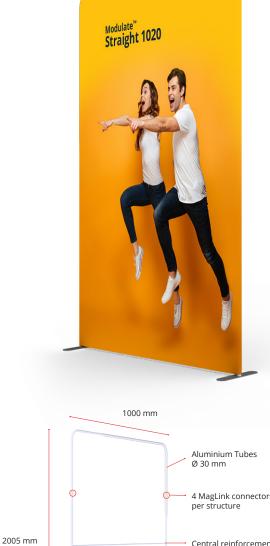

## Modulate<sup>™</sup> Straight 1020/1024

MOD-S-1020/1024 MOD-S-1020-HF/1024-HF

**Modulate**<sup>™</sup> consists of a set of frames made from aluminium tubes (Ø30 mm) covered with a printed tension fabric graphic. These frames can be connected together using powerful magnets inside each frame. Modulate range is available in 11 different sized formats.

360° MagLink connector in each pole. 4 magnets per structure

Central reinforcement tube (Ø 16 mm)

Double-sided tension fabric. Zip system

2 stabilising feet with Twist & Lock supplied with each frame

Simple assembly with

numbered frame parts

**Modulate**<sup>™</sup> carry bag with dedicated compartments for the feet and graphics

|   | Structure informations: |                                  |
|---|-------------------------|----------------------------------|
|   | ltem                    | Modulate Straight 1020/1024      |
|   | Code                    | MOD-S-1020/1024                  |
|   | Structure dimensions    | 1018 (w) x 2005 (h) x 400 (d) mm |
| Ì | Graphic visual area     | 1000 (w) x 1997/2382 (h) mm      |
|   | Boxed dimensions        | 250 x 170 x 1060 mm              |
| Ì | Structure weight        | 2.80 kg                          |
| Ì | Boxed weight            | 6.70 kg                          |
|   |                         |                                  |

1018 mm

400 mm

made in Poland