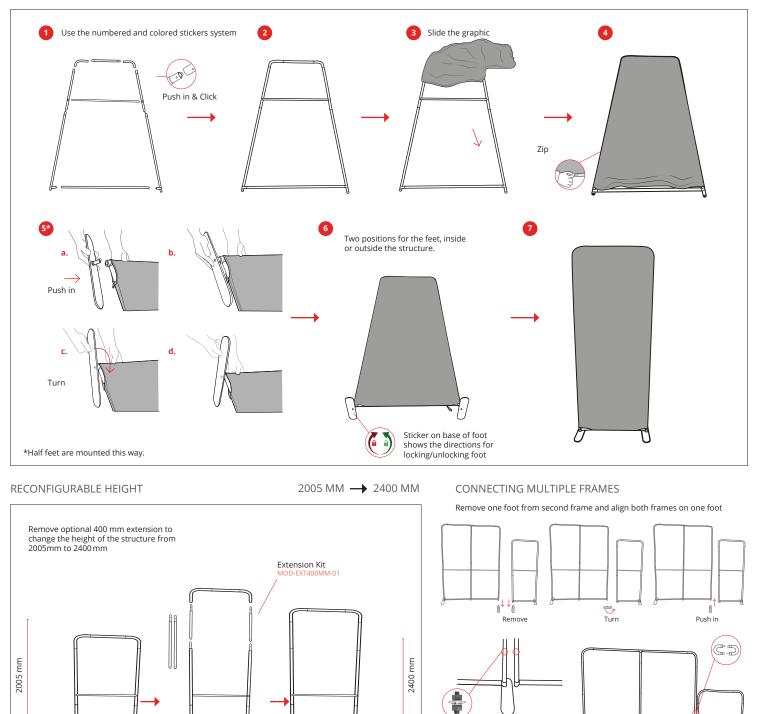

## ASSEMBLY

MagLink inside the tube

- Thanks to the exclusive **MagLink** magnetic system built into the structure, you can connect the frames by simply touching them together.
- With the Twist & Lock system, simply position the foot under the structure, turn it and it's locked!
- The graphics are very easy to maintain thanks to the crease-resistant and machine washable textile cover. Stretch fabric with zip system.

360° MagLink connector in each pole. 4 magnets per structure

Central reinforcement tube (Ø 16 mm)

Double-sided tension fabric. Zip system

2 stabilising feet with Twist & Lock supplied with each frame

Simple assembly with