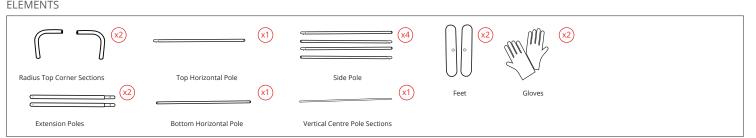

1024                  |
|   | Structure dimensions    | 1018 (w) x 2005 (h) x 400 (d) mm |
| Ì | Graphic visual area     | 1000 (w) x 1997/2382 (h) mm      |
|   | Boxed dimensions        | 250 x 170 x 1060 mm              |
| Ì | Structure weight        | 2.80 kg                          |
| Ì | Boxed weight            | 6.70 kg                          |
|   |                         |                                  |





218 (w) x 6 (h) x 80 (d) mm



Modulate half feet (pair) Spot LED Flood MOD-HALF-FOOT-P LED-FLOOD-ARM-BDLK



Spot LED Strip LED-STRIP-ARM-BDLK

Universal light fitting kit US901-C









Aluminium Tubes Ø 30 mm 4 MagLink connectors per structure Central reinforcement Ø 18 mm Foot size: 400 (w) x 6 (h) x 80 (d) mm

1018 mm

400 mm





made in Poland

## ELEMENTS



## ASSEMBLY





MagLink inside the tube