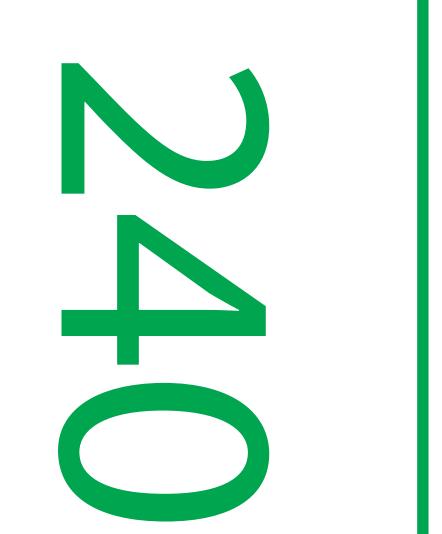

## Modulate 2400 mm GT\_MOD\_S\_424

Gross: 455 x 2480 mm

Net: 415x 2400 mm



## Front area: 395 x 2380 mm

By default, only one page is printed. Printing of the other side is possible as an additional option.

Please note this template is created for our own fabric characteristics and may need to be adjusted to suit other fabrics.

## General guidelines:

## - CMYK

- Convert Pantone colours to CMYK.
- Do not supply RGB images.
- Do not embed images, supply them.
- Resolution must be 300 dpi at 25% of





output size.

All fonts must be converted to outlines.
Please supply artwork as PDF,Illustrator EPS files or TIFF with LZW compression.