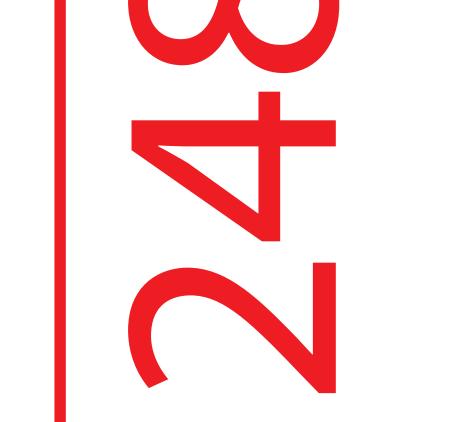

## Modulate 2400 mm GT\_MOD\_S\_424

Gross: 455 x 2480 mm

Net: 415x 2400 mm



## Front area: 395 x 2380 mm

By default, only one page is printed. Printing of the other side is possible as an additional option.

Please note this template is created for our own fabric characteristics and may need to be adjusted to suit other fabrics.

## General guidelines:

## - CMYK

- Convert Pantone colours to CMYK.
- Do not supply RGB images.
- Do not embed images, supply them.
- Resolution must be 300 dpi at 25% of





output size.

All fonts must be converted to outlines.
Please supply artwork as PDF,Illustrator EPS files or TIFF with LZW compression.