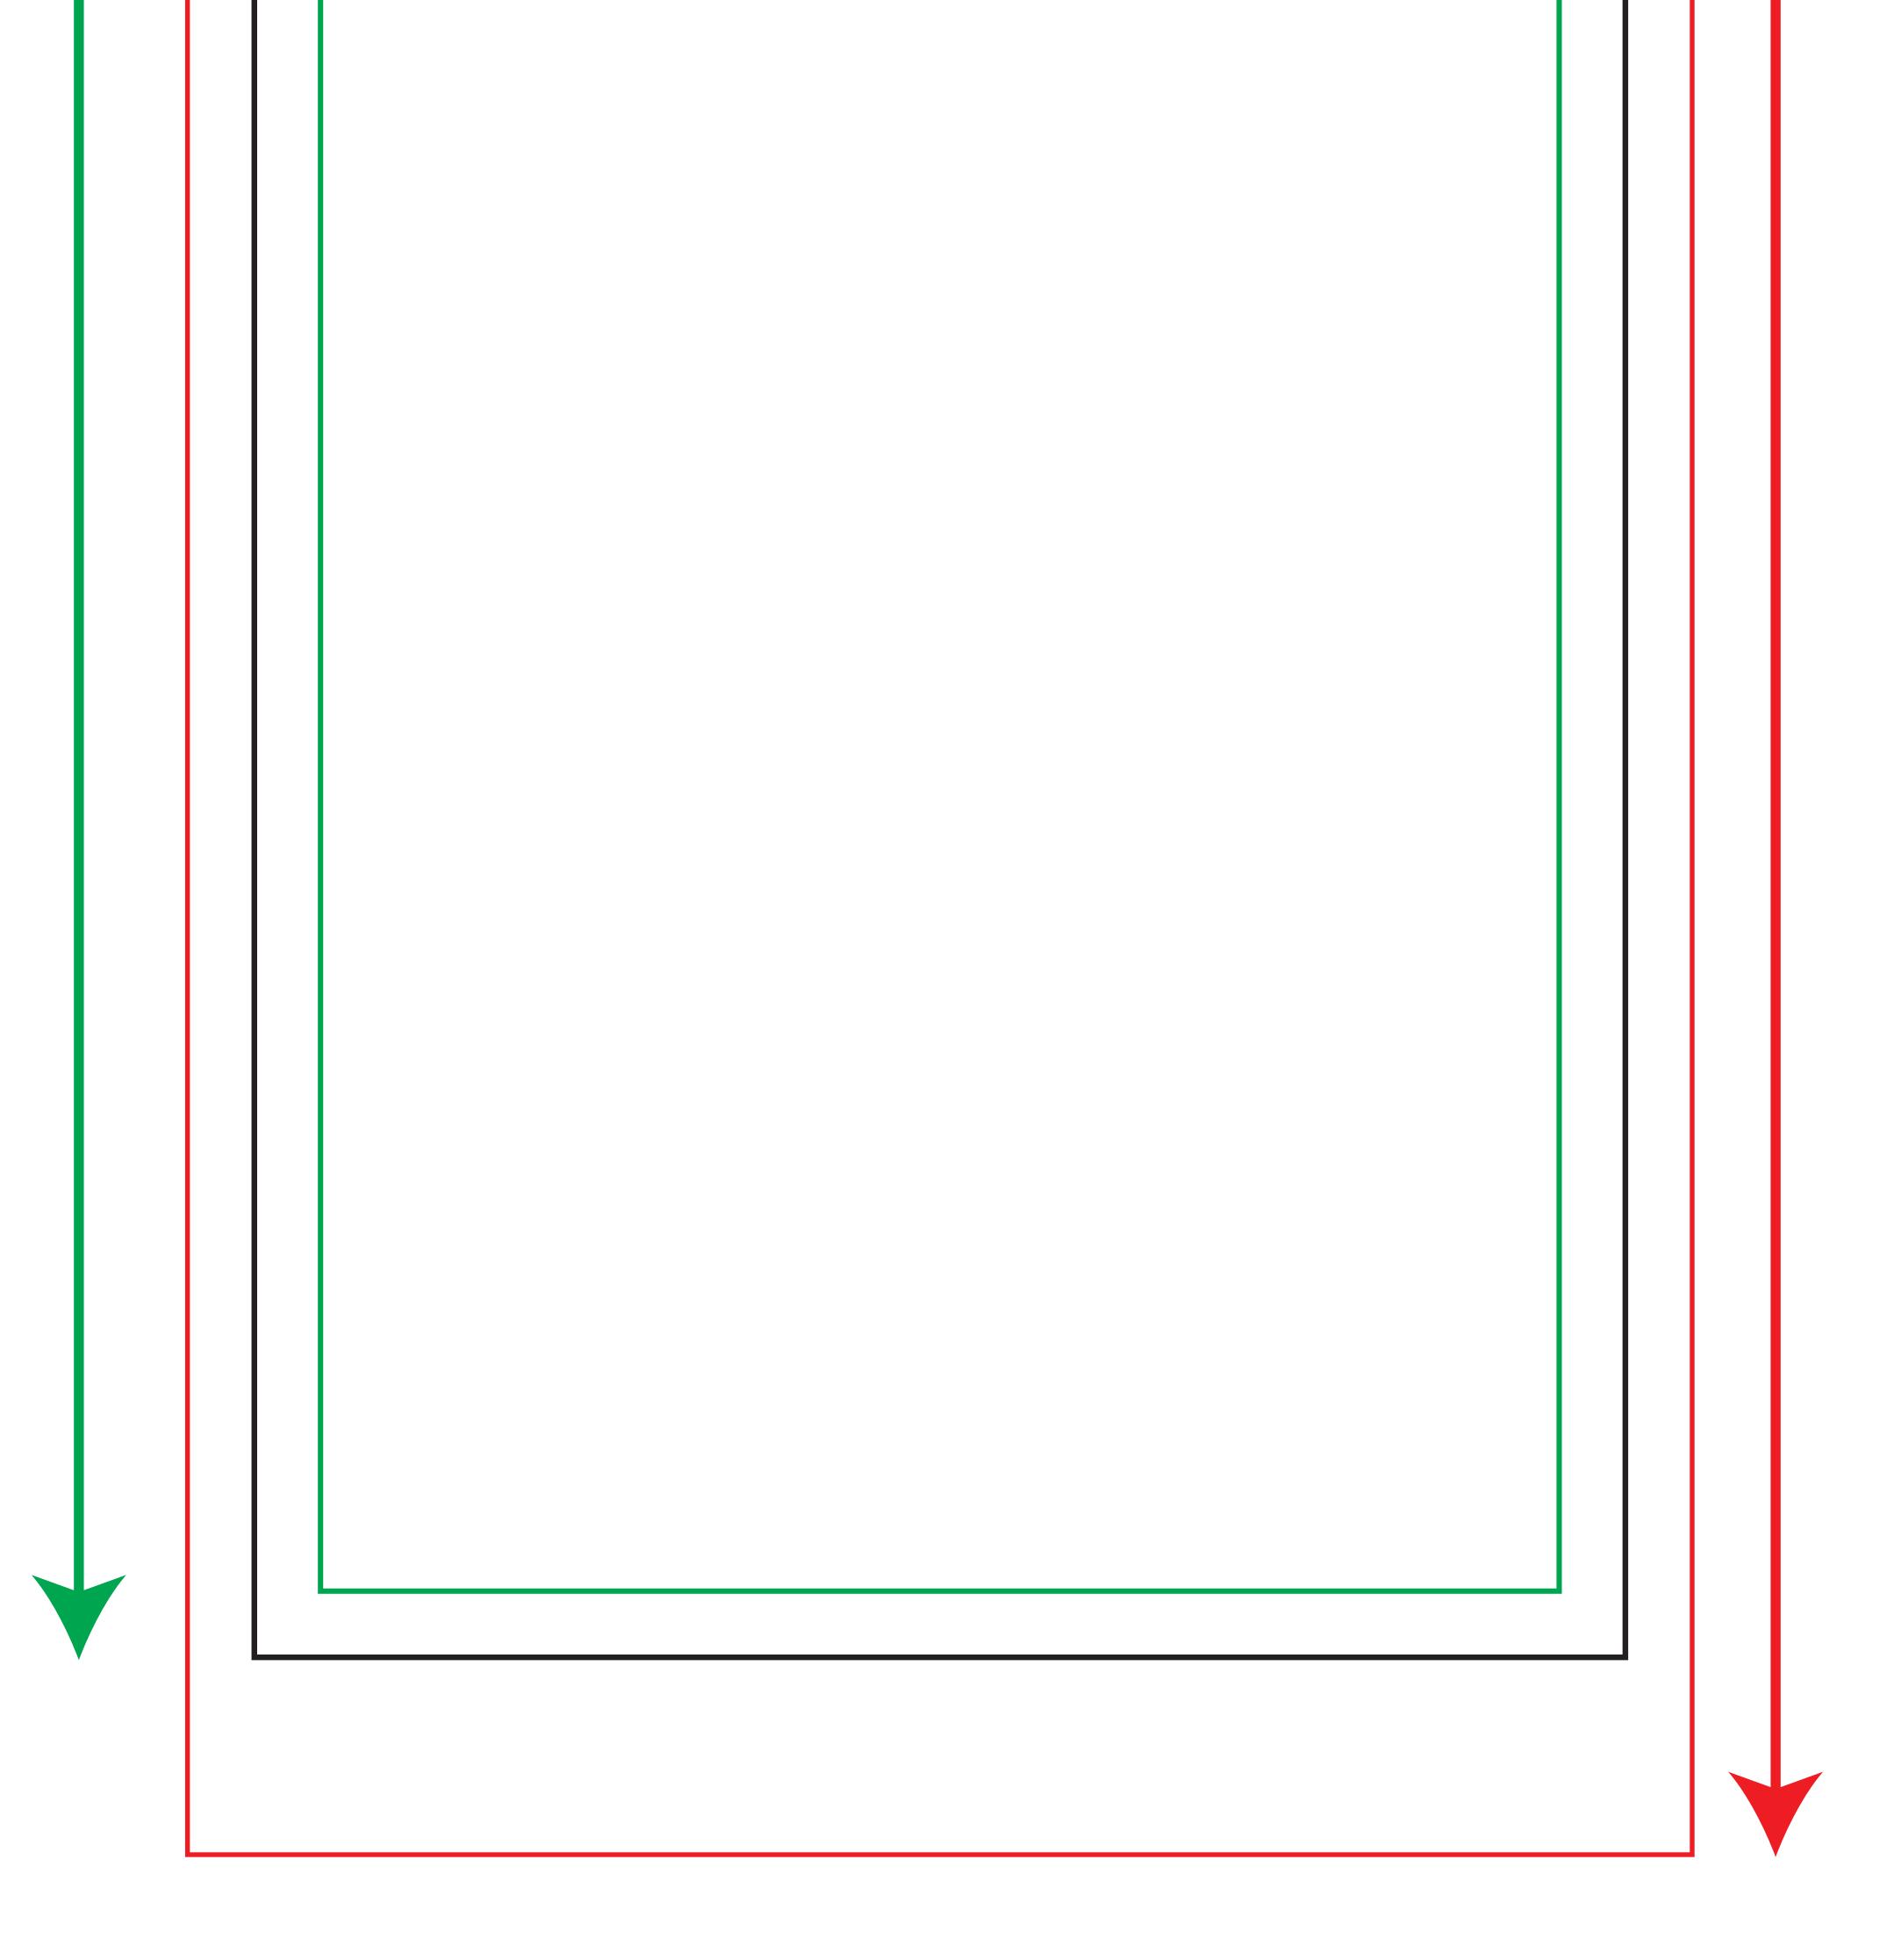

## Modulate 2400 mm GT\_MOD\_S\_424

Gross: 455 x 2480 mm

Net: 415x 2400 mm

## Front area: 395 x 2380 mm

By default, only one page is printed. Printing of the other side is possible as an additional option.

Please note this template is created for our own fabric characteristics and may need to be adjusted to suit other fabrics.