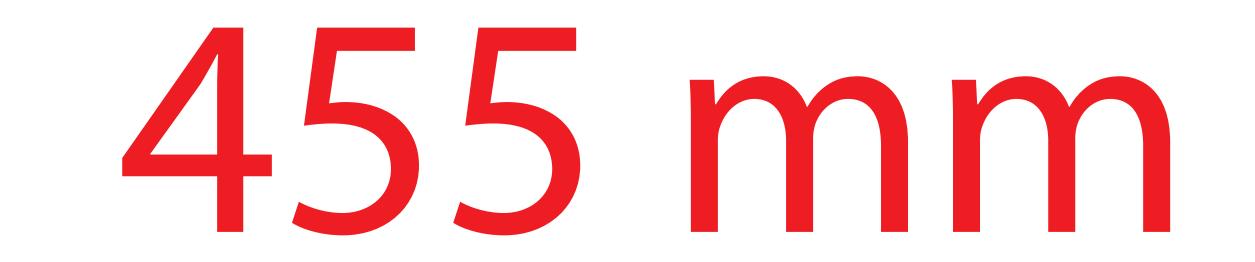

## Modulate 2400 mm GT\_MOD\_S\_424

Gross: 455 x 2480 mm

Net: 415x 2400 mm



## Front area: 395 x 2380 mm

By default, only one page is printed. Printing of the other side is possible as an additional option.

Please note this template is created for our own fabric characteristics and may need to be adjusted to suit other fabrics.

## General guidelines:

## - CMYK

- Convert Pantone colours to CMYK.
- Do not supply RGB images.
- Do not embed images, supply them.
- Resolution must be 300 dpi at 25% of





output size.

All fonts must be converted to outlines.
Please supply artwork as PDF,Illustrator EPS files or TIFF with LZW compression.