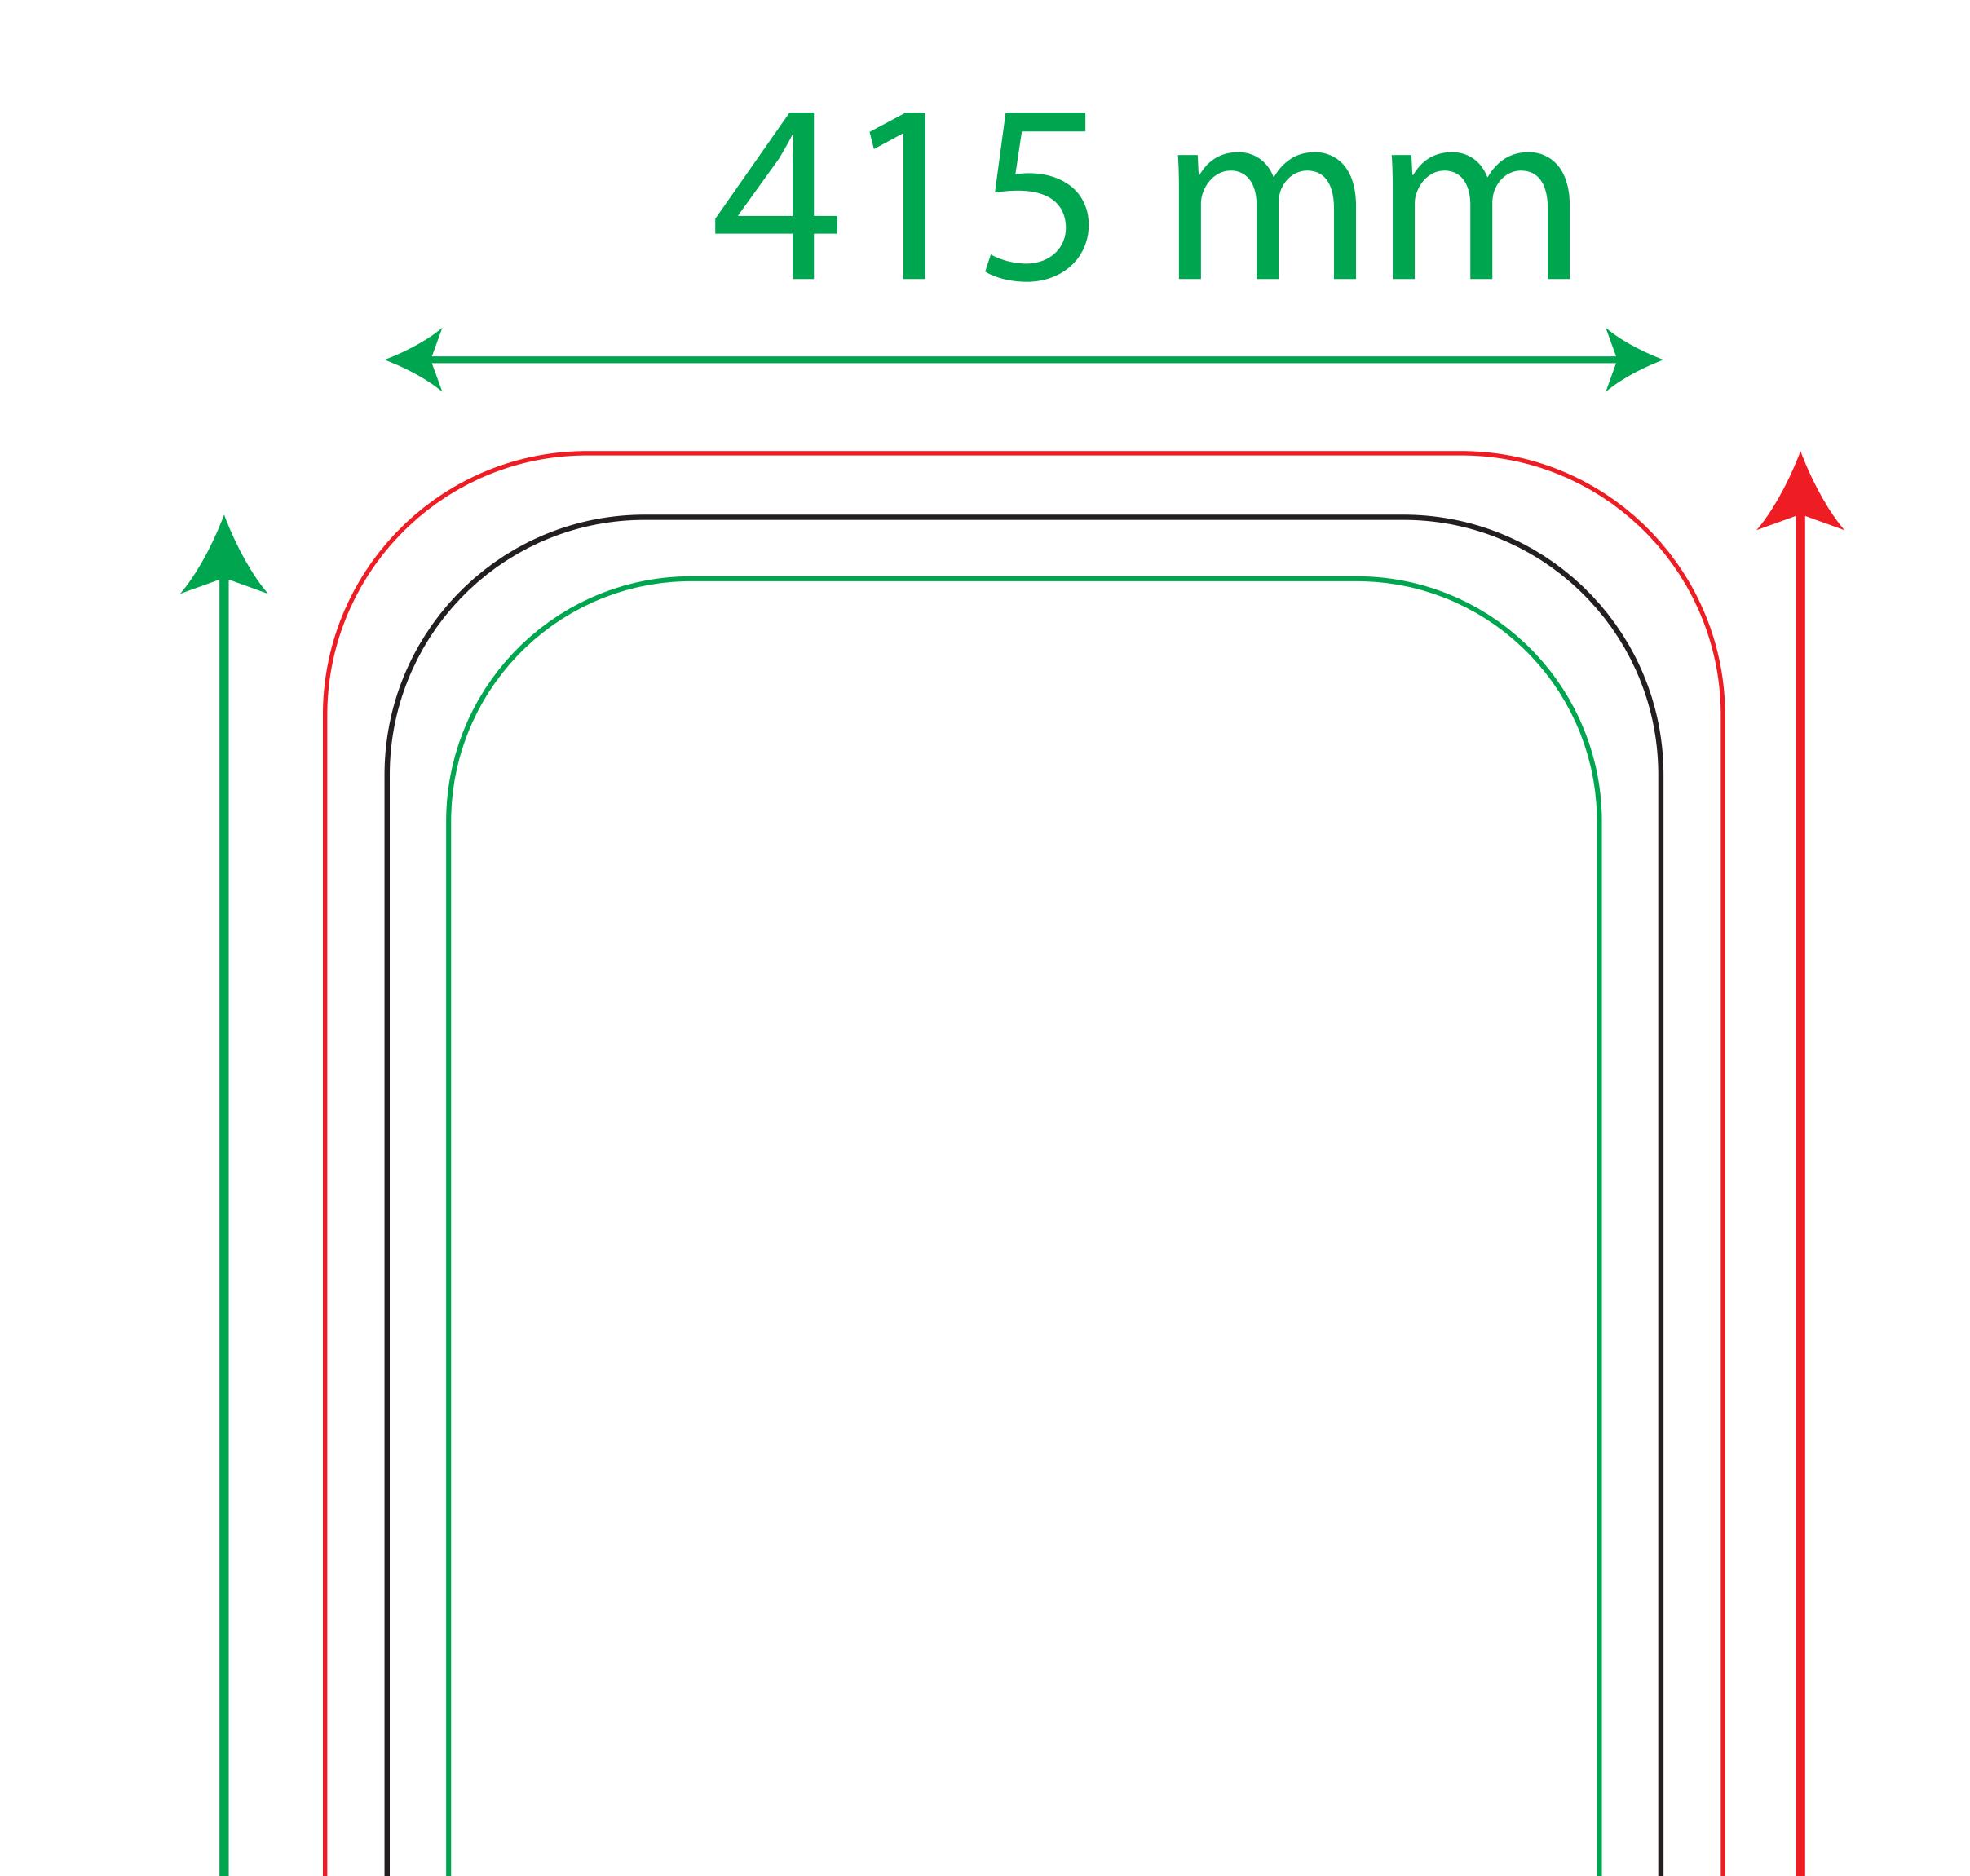

## Modulate 2400 mm GT\_MOD\_S\_424

Gross: 455 x 2480 mm

Net: 415x 2400 mm

## Front area: 395 x 2380 mm

By default, only one page is printed. Printing of the other side is possible as an additional option.

Please note this template is created for our own fabric characteristics and may need to be adjusted to suit other fabrics.