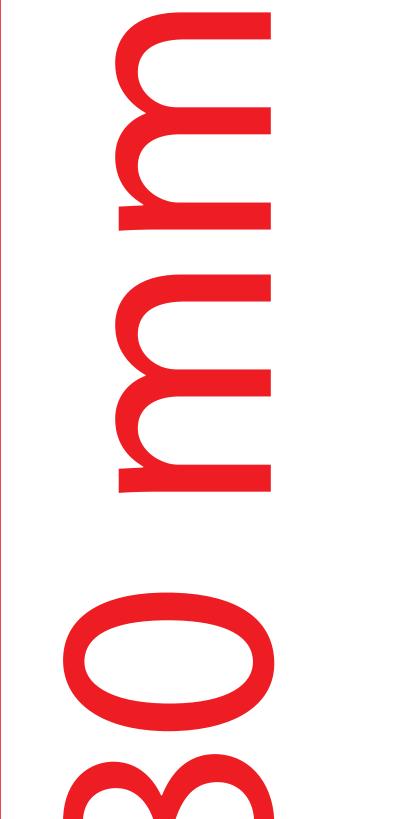

## Modulate 2400 mm GT\_MOD\_S\_424

Gross: 455 x 2480 mm

Net: 415x 2400 mm



## Front area: 395 x 2380 mm

By default, only one page is printed. Printing of the other side is possible as an additional option.

Please note this template is created for our own fabric characteristics and may need to be adjusted to suit other fabrics.

## General guidelines:

## - CMYK

- Convert Pantone colours to CMYK.
- Do not supply RGB images.
- Do not embed images, supply them.
- Resolution must be 300 dpi at 25% of





output size.

All fonts must be converted to outlines.
Please supply artwork as PDF,Illustrator EPS files or TIFF with LZW compression.