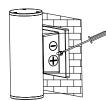

## Installation

1. Turn off the power.

2. Use tools to unscrew both sides and remove mounting plates.

|   | $\begin{bmatrix} 1 & 1 & 1 \\ 1 & 1 & 1 \end{bmatrix}$                                                                                                                                                                                                                                                                                                                                                                                                                                                                                                                                                                                                                                                                                                                                                                                                                                                                                                                                                                                                                                                                                                                                                                                                                                                                                                                                                                                                                                                                                                                                                                                                                                                                                                                                                                                                                                                                                                                                                                                                                                                                        |
|---|-------------------------------------------------------------------------------------------------------------------------------------------------------------------------------------------------------------------------------------------------------------------------------------------------------------------------------------------------------------------------------------------------------------------------------------------------------------------------------------------------------------------------------------------------------------------------------------------------------------------------------------------------------------------------------------------------------------------------------------------------------------------------------------------------------------------------------------------------------------------------------------------------------------------------------------------------------------------------------------------------------------------------------------------------------------------------------------------------------------------------------------------------------------------------------------------------------------------------------------------------------------------------------------------------------------------------------------------------------------------------------------------------------------------------------------------------------------------------------------------------------------------------------------------------------------------------------------------------------------------------------------------------------------------------------------------------------------------------------------------------------------------------------------------------------------------------------------------------------------------------------------------------------------------------------------------------------------------------------------------------------------------------------------------------------------------------------------------------------------------------------|
|   | 100 - 2 0 - 2 0 - 2 0 - 2 0 - 2 0 - 2 0 - 2 0 - 2 0 - 2 0 - 2 0 - 2 0 - 2 0 - 2 0 - 2 0 - 2 0 - 2 0 - 2 0 - 2 0 - 2 0 - 2 0 - 2 0 - 2 0 - 2 0 - 2 0 - 2 0 - 2 0 - 2 0 - 2 0 - 2 0 - 2 0 - 2 0 - 2 0 - 2 0 - 2 0 - 2 0 - 2 0 - 2 0 - 2 0 - 2 0 - 2 0 - 2 0 - 2 0 - 2 0 - 2 0 - 2 0 - 2 0 - 2 0 - 2 0 - 2 0 - 2 0 - 2 0 - 2 0 - 2 0 - 2 0 - 2 0 - 2 0 - 2 0 - 2 0 - 2 0 - 2 0 - 2 0 - 2 0 - 2 0 - 2 0 - 2 0 - 2 0 - 2 0 - 2 0 - 2 0 - 2 0 - 2 0 - 2 0 - 2 0 - 2 0 - 2 0 - 2 0 - 2 0 - 2 0 - 2 0 - 2 0 - 2 0 - 2 0 - 2 0 - 2 0 - 2 0 - 2 0 - 2 0 - 2 0 - 2 0 - 2 0 - 2 0 - 2 0 - 2 0 - 2 0 - 2 0 - 2 0 - 2 0 - 2 0 - 2 0 - 2 0 - 2 0 - 2 0 - 2 0 - 2 0 - 2 0 - 2 0 - 2 0 - 2 0 - 2 0 - 2 0 - 2 0 - 2 0 - 2 0 - 2 0 - 2 0 - 2 0 - 2 0 - 2 0 - 2 0 - 2 0 - 2 0 - 2 0 - 2 0 - 2 0 - 2 0 - 2 0 - 2 0 - 2 0 - 2 0 - 2 0 - 2 0 - 2 0 - 2 0 - 2 0 - 2 0 - 2 0 - 2 0 - 2 0 - 2 0 - 2 0 - 2 0 - 2 0 - 2 0 - 2 0 - 2 0 - 2 0 - 2 0 - 2 0 - 2 0 - 2 0 - 2 0 - 2 0 - 2 0 - 2 0 - 2 0 - 2 0 - 2 0 - 2 0 - 2 0 - 2 0 - 2 0 - 2 0 - 2 0 - 2 0 - 2 0 - 2 0 - 2 0 - 2 0 - 2 0 - 2 0 - 2 0 - 2 0 - 2 0 - 2 0 - 2 0 - 2 0 - 2 0 - 2 0 - 2 0 - 2 0 - 2 0 - 2 0 - 2 0 - 2 0 - 2 0 - 2 0 - 2 0 - 2 0 - 2 0 - 2 0 - 2 0 - 2 0 - 2 0 - 2 0 - 2 0 - 2 0 - 2 0 - 2 0 - 2 0 - 2 0 - 2 0 - 2 0 - 2 0 - 2 0 - 2 0 - 2 0 - 2 0 - 2 0 - 2 0 - 2 0 - 2 0 - 2 0 - 2 0 - 2 0 - 2 0 - 2 0 - 2 0 - 2 0 - 2 0 - 2 0 - 2 0 - 2 0 - 2 0 - 2 0 - 2 0 - 2 0 - 2 0 - 2 0 - 2 0 - 2 0 - 2 0 - 2 0 - 2 0 - 2 0 - 2 0 - 2 0 - 2 0 - 2 0 - 2 0 - 2 0 - 2 0 - 2 0 - 2 0 - 2 0 - 2 0 - 2 0 - 2 0 - 2 0 - 2 0 - 2 0 - 2 0 - 2 0 - 2 0 - 2 0 - 2 0 - 2 0 - 2 0 - 2 0 - 2 0 - 2 0 - 2 0 - 2 0 - 2 0 - 2 0 - 2 0 - 2 0 - 2 0 - 2 0 - 2 0 - 2 0 - 2 0 - 2 0 - 2 0 - 2 0 - 2 0 - 2 0 - 2 0 - 2 0 - 2 0 - 2 0 - 2 0 - 2 0 - 2 0 - 2 0 - 2 0 - 2 0 - 2 0 - 2 0 - 2 0 - 2 0 - 2 0 - 2 0 - 2 0 - 2 0 - 2 0 - 2 0 - 2 0 - 2 0 - 2 0 - 2 0 - 2 0 - 2 0 - 2 0 - 2 0 - 2 0 - 2 0 - 2 0 - 2 0 - 2 0 - 2 0 - 2 0 - 2 0 - 2 0 - 2 0 - 2 0 - 2 0 - 2 0 - 2 0 - 2 0 - 2 0 - 2 0 - 2 0 - 2 0 - 2 0 - 2 0 - 2 0 - 2 0 - 2 0 - 2 0 - 2 0 - 2 0 - 2 0 - 2 0 - 2 0 - 2 0 - 2 0 - 2 0 - 2 0 - 2 0 - 2 0 - |
|   |                                                                                                                                                                                                                                                                                                                                                                                                                                                                                                                                                                                                                                                                                                                                                                                                                                                                                                                                                                                                                                                                                                                                                                                                                                                                                                                                                                                                                                                                                                                                                                                                                                                                                                                                                                                                                                                                                                                                                                                                                                                                                                                               |
|   | 68-50                                                                                                                                                                                                                                                                                                                                                                                                                                                                                                                                                                                                                                                                                                                                                                                                                                                                                                                                                                                                                                                                                                                                                                                                                                                                                                                                                                                                                                                                                                                                                                                                                                                                                                                                                                                                                                                                                                                                                                                                                                                                                                                         |
| - |                                                                                                                                                                                                                                                                                                                                                                                                                                                                                                                                                                                                                                                                                                                                                                                                                                                                                                                                                                                                                                                                                                                                                                                                                                                                                                                                                                                                                                                                                                                                                                                                                                                                                                                                                                                                                                                                                                                                                                                                                                                                                                                               |

3. Fix the mounting plate to the junction box with the screwdriver

4. Connect the wires properly