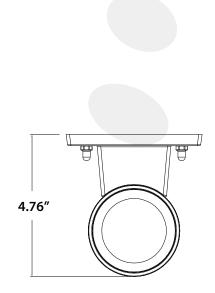

| Lumileds                                                    |  |
|               | LED Type                | SMD 2835                                                    |  |
|               | LED QTY                 | 64*2 PCS                                                    |  |
| Qualification | Housing                 | Die-cast aluminum                                           |  |
|               | Housing Color           | Bronze                                                      |  |
|               | IP Rating               | IP65                                                        |  |
|               | Warranty                | 5 Year warranty                                             |  |

2









# **Correlated Color Temperature (CCT)**



## Dimensions







## Installation

#### **Applications:**

Tunnel (except for motor vehicle tunnel), workshop, warehouse, factory, house, building exterior, etc.

#### **Cautions:**

Do not use an electric generator to test the LED fixture.

Please abide by appropriate national, regional and local law and regulations when install this Do not install the fixture when raining to lower the risk of electric shock and avoid failure.

#### **Cautions:**

To avoid possibility of electrical shock or fire, the installation personnel must have professional electric knowledge. Wear gloves to avoid injury before installation.

If any smoke or spark of the wire happened, please turn off the power immediately and notify relevant personnel. This fixture is available in outdoor usage, but the distance from fixture to g