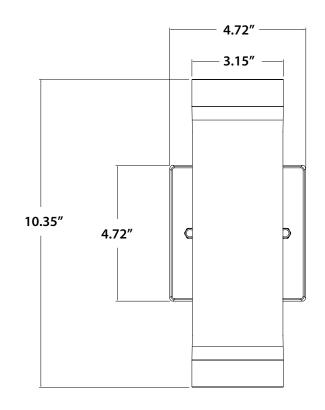

| Lumileds                                                    |  |
|               | LED Type                | SMD 2835                                                    |  |
|               | LED QTY                 | 64*2 PCS                                                    |  |
| Qualification | Housing                 | Die-cast aluminum                                           |  |
|               | Housing Color           | Bronze                                                      |  |
|               | IP Rating               | IP65                                                        |  |
|               | Warranty                | 5 Year warranty                                             |  |

2









# **Correlated Color Temperature (CCT)**



## Dimensions







## Installation

#### **Applications:**

Tunnel (except for motor vehicle tunnel), workshop, warehouse, factory, house, building exterior, etc.

#### **Cautions:**

Do not use an electric generator to test the LED fixture.

Please abide by appropriate national, regional and local law and regulations when install this Do not install the fixture when raining to lower the risk of electric shock and avoid failure.

#### **Cautions:**

To avoid possibility of electrical shock or fire, the installation personnel must have professional electric knowledge. Wear gloves to avoid injury before installation.

If any smoke or spark of the wire happened, please turn off the power immediately and notify relevant personnel. This fixture is available in outdoor usage, but the distance from fixture to