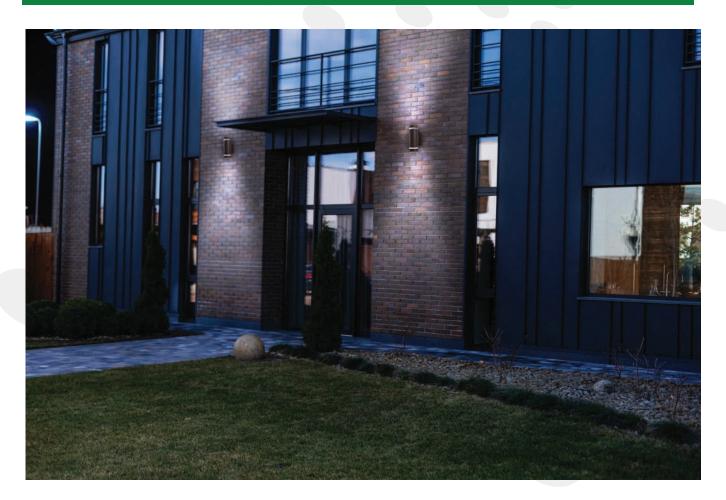

ge 25%-100%.

#### Note: Please turn off the power before adjusting the wattage.

#### Color tunable instruction

1. The color temperature of the lamp turns to 3000K when the switch is set to 3K.

- 2. The color temperature of the lamp turns to 4000K when the switch is set to 4K.
- 3. The color temperature of the lamp turns to 5000K when the switch is set to 5K.

Note: Please turn off the power before adjusting the color temperature.







# Packaging

| Вох Туре  | Carton Size (Inches)  | Qty/ Box  | Net Weight | Gross Weight |
|-----------|-----------------------|-----------|------------|--------------|
| Inner Box | 11.22 x 5.11 x 5.31   | 1 Pc/Box  | 3.30 LBS   | 3.85 LBS     |
| Outer Box | 16.14 x 11.81 x 11.42 | 6 Pcs/Box | 23.14 LBS  | 25.35 LBS    |





# **Application Image**









## **Application Image**



## Warranty

5 Year Warranty