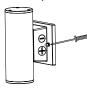

1. Turn off the power.

2. Use tools to unscrew both sides and remove mounting plates.

|   | $\begin{bmatrix} 1 & 1 & 1 \\ 1 & 1 & 1 \end{bmatrix}$                                                                                                                                                                                                                                                                                                                                                                                                                                                                                                                                                                                                                                                                                                                                                                                                                                                                                                                                                                                                                                                                                                                                                                                                                                                                                                                                                                                                                                                                                                                                                                                                                                                                                                                                                                                                                                                                                                                                                                                                                                                                        |
|---|-------------------------------------------------------------------------------------------------------------------------------------------------------------------------------------------------------------------------------------------------------------------------------------------------------------------------------------------------------------------------------------------------------------------------------------------------------------------------------------------------------------------------------------------------------------------------------------------------------------------------------------------------------------------------------------------------------------------------------------------------------------------------------------------------------------------------------------------------------------------------------------------------------------------------------------------------------------------------------------------------------------------------------------------------------------------------------------------------------------------------------------------------------------------------------------------------------------------------------------------------------------------------------------------------------------------------------------------------------------------------------------------------------------------------------------------------------------------------------------------------------------------------------------------------------------------------------------------------------------------------------------------------------------------------------------------------------------------------------------------------------------------------------------------------------------------------------------------------------------------------------------------------------------------------------------------------------------------------------------------------------------------------------------------------------------------------------------------------------------------------------|
|   | 100 - 2 0 - 2 0 - 2 0 - 2 0 - 2 0 - 2 0 - 2 0 - 2 0 - 2 0 - 2 0 - 2 0 - 2 0 - 2 0 - 2 0 - 2 0 - 2 0 - 2 0 - 2 0 - 2 0 - 2 0 - 2 0 - 2 0 - 2 0 - 2 0 - 2 0 - 2 0 - 2 0 - 2 0 - 2 0 - 2 0 - 2 0 - 2 0 - 2 0 - 2 0 - 2 0 - 2 0 - 2 0 - 2 0 - 2 0 - 2 0 - 2 0 - 2 0 - 2 0 - 2 0 - 2 0 - 2 0 - 2 0 - 2 0 - 2 0 - 2 0 - 2 0 - 2 0 - 2 0 - 2 0 - 2 0 - 2 0 - 2 0 - 2 0 - 2 0 - 2 0 - 2 0 - 2 0 - 2 0 - 2 0 - 2 0 - 2 0 - 2 0 - 2 0 - 2 0 - 2 0 - 2 0 - 2 0 - 2 0 - 2 0 - 2 0 - 2 0 - 2 0 - 2 0 - 2 0 - 2 0 - 2 0 - 2 0 - 2 0 - 2 0 - 2 0 - 2 0 - 2 0 - 2 0 - 2 0 - 2 0 - 2 0 - 2 0 - 2 0 - 2 0 - 2 0 - 2 0 - 2 0 - 2 0 - 2 0 - 2 0 - 2 0 - 2 0 - 2 0 - 2 0 - 2 0 - 2 0 - 2 0 - 2 0 - 2 0 - 2 0 - 2 0 - 2 0 - 2 0 - 2 0 - 2 0 - 2 0 - 2 0 - 2 0 - 2 0 - 2 0 - 2 0 - 2 0 - 2 0 - 2 0 - 2 0 - 2 0 - 2 0 - 2 0 - 2 0 - 2 0 - 2 0 - 2 0 - 2 0 - 2 0 - 2 0 - 2 0 - 2 0 - 2 0 - 2 0 - 2 0 - 2 0 - 2 0 - 2 0 - 2 0 - 2 0 - 2 0 - 2 0 - 2 0 - 2 0 - 2 0 - 2 0 - 2 0 - 2 0 - 2 0 - 2 0 - 2 0 - 2 0 - 2 0 - 2 0 - 2 0 - 2 0 - 2 0 - 2 0 - 2 0 - 2 0 - 2 0 - 2 0 - 2 0 - 2 0 - 2 0 - 2 0 - 2 0 - 2 0 - 2 0 - 2 0 - 2 0 - 2 0 - 2 0 - 2 0 - 2 0 - 2 0 - 2 0 - 2 0 - 2 0 - 2 0 - 2 0 - 2 0 - 2 0 - 2 0 - 2 0 - 2 0 - 2 0 - 2 0 - 2 0 - 2 0 - 2 0 - 2 0 - 2 0 - 2 0 - 2 0 - 2 0 - 2 0 - 2 0 - 2 0 - 2 0 - 2 0 - 2 0 - 2 0 - 2 0 - 2 0 - 2 0 - 2 0 - 2 0 - 2 0 - 2 0 - 2 0 - 2 0 - 2 0 - 2 0 - 2 0 - 2 0 - 2 0 - 2 0 - 2 0 - 2 0 - 2 0 - 2 0 - 2 0 - 2 0 - 2 0 - 2 0 - 2 0 - 2 0 - 2 0 - 2 0 - 2 0 - 2 0 - 2 0 - 2 0 - 2 0 - 2 0 - 2 0 - 2 0 - 2 0 - 2 0 - 2 0 - 2 0 - 2 0 - 2 0 - 2 0 - 2 0 - 2 0 - 2 0 - 2 0 - 2 0 - 2 0 - 2 0 - 2 0 - 2 0 - 2 0 - 2 0 - 2 0 - 2 0 - 2 0 - 2 0 - 2 0 - 2 0 - 2 0 - 2 0 - 2 0 - 2 0 - 2 0 - 2 0 - 2 0 - 2 0 - 2 0 - 2 0 - 2 0 - 2 0 - 2 0 - 2 0 - 2 0 - 2 0 - 2 0 - 2 0 - 2 0 - 2 0 - 2 0 - 2 0 - 2 0 - 2 0 - 2 0 - 2 0 - 2 0 - 2 0 - 2 0 - 2 0 - 2 0 - 2 0 - 2 0 - 2 0 - 2 0 - 2 0 - 2 0 - 2 0 - 2 0 - 2 0 - 2 0 - 2 0 - 2 0 - 2 0 - 2 0 - 2 0 - 2 0 - 2 0 - 2 0 - 2 0 - 2 0 - 2 0 - 2 0 - 2 0 - 2 0 - 2 0 - 2 0 - 2 0 - 2 0 - 2 0 - 2 0 - 2 0 - 2 0 - 2 0 - 2 0 - 2 0 - 2 0 - 2 0 - 2 0 - 2 0 - 2 0 - 2 0 - 2 0 - |
|   |                                                                                                                                                                                                                                                                                                                                                                                                                                                                                                                                                                                                                                                                                                                                                                                                                                                                                                                                                                                                                                                                                                                                                                                                                                                                                                                                                                                                                                                                                                                                                                                                                                                                                                                                                                                                                                                                                                                                                                                                                                                                                                                               |
|   | 68-50                                                                                                                                                                                                                                                                                                                                                                                                                                                                                                                                                                                                                                                                                                                                                                                                                                                                                                                                                                                                                                                                                                                                                                                                                                                                                                                                                                                                                                                                                                                                                                                                                                                                                                                                                                                                                                                                                                                                                                                                                                                                                                                         |
| - |                                                                                                                                                                                                                                                                                                                                                                                                                                                                                                                                                                                                                                                                                                                                                                                                                                                                                                                                                                                                                                                                                                                                                                                                                                                                                                                                                                                                                                                                                                                                                                                                                                                                                                                                                                                                                                                                                                                                                                                                                                                                                                                               |

3. Fix the mounting plate to the junction box with the screwdriver

4. Connect the wires properly