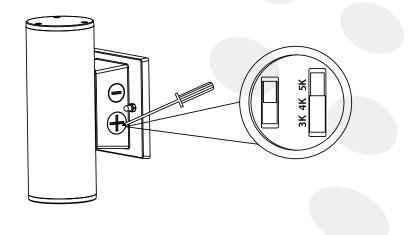

# **Correlated Color Temperature (CCT)**

**Note:** Please turn off the power before adjusting the color temperature.

This installation instruction applies to the following products. Although the products vary in appearance, the installation steps are the same:

#### Color tunable instruction

1. The color temperature of the lamp turns to 3000K when the switch is set to 3K.

- 2. The color temperature of the lamp turns to 4000K when the switch is set to 4K.
- 3. The color temperature of the lamp turns to 5000K when the switch is set to 5K.

Note: Please turn off the power before adjusting the color temperature.