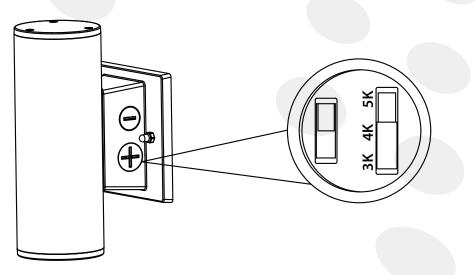

# **Correlated Color Temperature (CCT)**

**Note:** Please turn off the power before adjusting the color temperature.

This installation instruction applies to the following products. Although the products vary in appearance, the installation steps are the same:

#### Color tunable instruction

1. The color temperature of the lamp turns to 3000K when the switch is set to 3K.

- 2. The color temperature of the lamp turns to 4000K when the switch is set to 4K.
- 3. The color temperature of the lamp turns to 5000K when the switch is set to 5K.

Note: Please turn off the power before adjusting the color temperature.