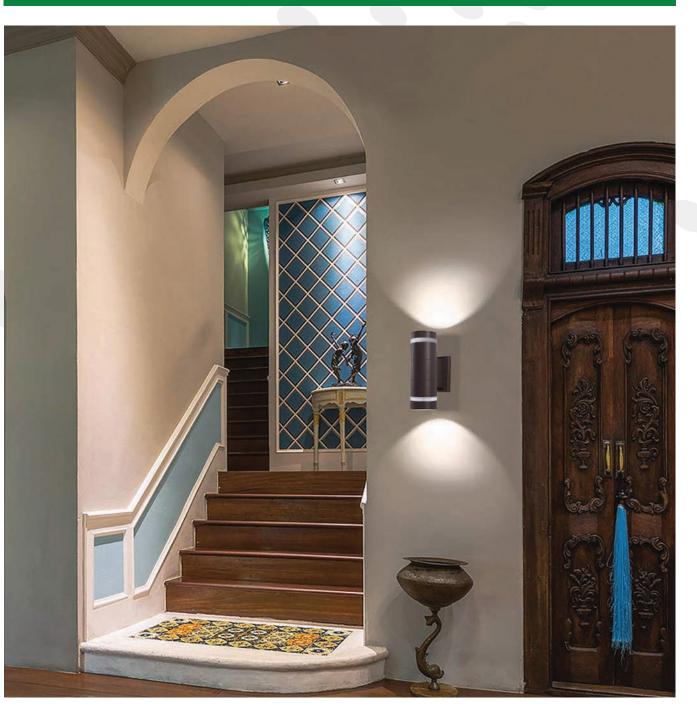

rn off the power before adjusting the wattage.

#### Color tunable instruction

1. The color temperature of the lamp turns to 3000K when the switch is set to 3K.

- 2. The color temperature of the lamp turns to 4000K when the switch is set to 4K.
- 3. The color temperature of the lamp turns to 5000K when the switch is set to 5K.

Note: Please turn off the power before adjusting the color temperature.







# Packaging

| Вох Туре  | Carton Size (Inches)  | Qty/ Box  | Net Weight | Gross Weight |
|-----------|-----------------------|-----------|------------|--------------|
| Inner Box | 11.22 x 5.11 x 5.31   | 1 Pc/Box  | 3.30 LBS   | 3.85 LBS     |
| Outer Box | 16.14 x 11.81 x 11.42 | 6 Pcs/Box | 23.14 LBS  | 25.35 LBS    |





# **Application Image**









## **Application Image**



## Warranty

5 Year Warranty