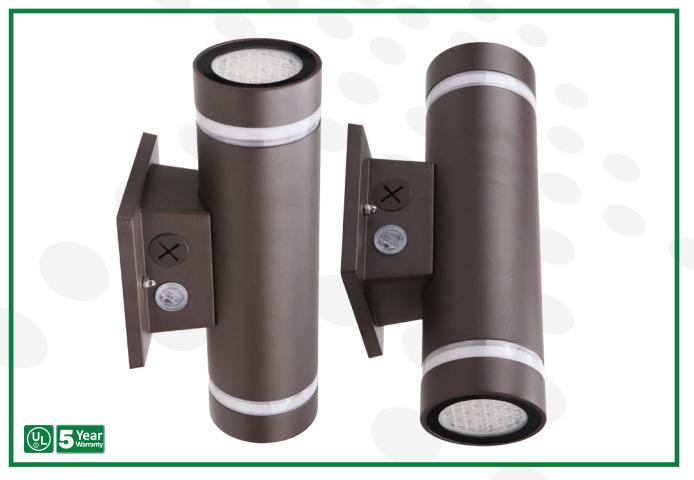

NOME "up and down Wall Sconce" is a type of outdoor lighting fixture commonly used for illuminating the exteriors of buildings, walls, pathways and other outdoor spaces. Beyond LED Technologies Up & Down Wall Sconce emits light both upwards and downwards, creating a dual-directional lighting effect. Our Up & Down Wall Sconce can add a decorative and functional element to various outdoor environments. Our NOME up & down Wall Sconce combines aesthetics, functionality, and energy efficiency to enhance the visual appeal, safety and security of outdoor spaces. Our Up and down Wall Sconce can be used in a variety of outdoor applications, including residential exteriors, commercial buildings, parks, pathways and more.

## **Product Features**

- Up to 110 Lumens per watt
- CCT Adjustable 3000K / 4000K / 5000K
- Dimmable 0-10V
- Beam Angle 60° Degree
- Die-cast aluminum housing material
- Operating Temperature -40° C To 45°C

- Built-in Photo cell
- Bronze Housing
- Input Voltage 120-277Vac
- UL Listed
- 5 Year warranty