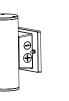

1. Turn off the power.

2. Use tools to unscrew both sides and remove mounting plates.

|   | $\begin{bmatrix} 1 & 1 & 1 \\ 1 & 1 & 1 \end{bmatrix}$                                                                                                                                                                                                                                                                                                                                                                                                                                                                                                                                                                                                                                                                                                                                                                                                                                                                                                                                                                                                                                                                                                                                                                                                                                                                                                                                                                                                                                                                                                                                                                                                                                                                                                                                                                                                                                                                                                                                                                                                                                                                        |
|---|-------------------------------------------------------------------------------------------------------------------------------------------------------------------------------------------------------------------------------------------------------------------------------------------------------------------------------------------------------------------------------------------------------------------------------------------------------------------------------------------------------------------------------------------------------------------------------------------------------------------------------------------------------------------------------------------------------------------------------------------------------------------------------------------------------------------------------------------------------------------------------------------------------------------------------------------------------------------------------------------------------------------------------------------------------------------------------------------------------------------------------------------------------------------------------------------------------------------------------------------------------------------------------------------------------------------------------------------------------------------------------------------------------------------------------------------------------------------------------------------------------------------------------------------------------------------------------------------------------------------------------------------------------------------------------------------------------------------------------------------------------------------------------------------------------------------------------------------------------------------------------------------------------------------------------------------------------------------------------------------------------------------------------------------------------------------------------------------------------------------------------|
|   | 100 - 2 0 - 2 0 - 2 0 - 2 0 - 2 0 - 2 0 - 2 0 - 2 0 - 2 0 - 2 0 - 2 0 - 2 0 - 2 0 - 2 0 - 2 0 - 2 0 - 2 0 - 2 0 - 2 0 - 2 0 - 2 0 - 2 0 - 2 0 - 2 0 - 2 0 - 2 0 - 2 0 - 2 0 - 2 0 - 2 0 - 2 0 - 2 0 - 2 0 - 2 0 - 2 0 - 2 0 - 2 0 - 2 0 - 2 0 - 2 0 - 2 0 - 2 0 - 2 0 - 2 0 - 2 0 - 2 0 - 2 0 - 2 0 - 2 0 - 2 0 - 2 0 - 2 0 - 2 0 - 2 0 - 2 0 - 2 0 - 2 0 - 2 0 - 2 0 - 2 0 - 2 0 - 2 0 - 2 0 - 2 0 - 2 0 - 2 0 - 2 0 - 2 0 - 2 0 - 2 0 - 2 0 - 2 0 - 2 0 - 2 0 - 2 0 - 2 0 - 2 0 - 2 0 - 2 0 - 2 0 - 2 0 - 2 0 - 2 0 - 2 0 - 2 0 - 2 0 - 2 0 - 2 0 - 2 0 - 2 0 - 2 0 - 2 0 - 2 0 - 2 0 - 2 0 - 2 0 - 2 0 - 2 0 - 2 0 - 2 0 - 2 0 - 2 0 - 2 0 - 2 0 - 2 0 - 2 0 - 2 0 - 2 0 - 2 0 - 2 0 - 2 0 - 2 0 - 2 0 - 2 0 - 2 0 - 2 0 - 2 0 - 2 0 - 2 0 - 2 0 - 2 0 - 2 0 - 2 0 - 2 0 - 2 0 - 2 0 - 2 0 - 2 0 - 2 0 - 2 0 - 2 0 - 2 0 - 2 0 - 2 0 - 2 0 - 2 0 - 2 0 - 2 0 - 2 0 - 2 0 - 2 0 - 2 0 - 2 0 - 2 0 - 2 0 - 2 0 - 2 0 - 2 0 - 2 0 - 2 0 - 2 0 - 2 0 - 2 0 - 2 0 - 2 0 - 2 0 - 2 0 - 2 0 - 2 0 - 2 0 - 2 0 - 2 0 - 2 0 - 2 0 - 2 0 - 2 0 - 2 0 - 2 0 - 2 0 - 2 0 - 2 0 - 2 0 - 2 0 - 2 0 - 2 0 - 2 0 - 2 0 - 2 0 - 2 0 - 2 0 - 2 0 - 2 0 - 2 0 - 2 0 - 2 0 - 2 0 - 2 0 - 2 0 - 2 0 - 2 0 - 2 0 - 2 0 - 2 0 - 2 0 - 2 0 - 2 0 - 2 0 - 2 0 - 2 0 - 2 0 - 2 0 - 2 0 - 2 0 - 2 0 - 2 0 - 2 0 - 2 0 - 2 0 - 2 0 - 2 0 - 2 0 - 2 0 - 2 0 - 2 0 - 2 0 - 2 0 - 2 0 - 2 0 - 2 0 - 2 0 - 2 0 - 2 0 - 2 0 - 2 0 - 2 0 - 2 0 - 2 0 - 2 0 - 2 0 - 2 0 - 2 0 - 2 0 - 2 0 - 2 0 - 2 0 - 2 0 - 2 0 - 2 0 - 2 0 - 2 0 - 2 0 - 2 0 - 2 0 - 2 0 - 2 0 - 2 0 - 2 0 - 2 0 - 2 0 - 2 0 - 2 0 - 2 0 - 2 0 - 2 0 - 2 0 - 2 0 - 2 0 - 2 0 - 2 0 - 2 0 - 2 0 - 2 0 - 2 0 - 2 0 - 2 0 - 2 0 - 2 0 - 2 0 - 2 0 - 2 0 - 2 0 - 2 0 - 2 0 - 2 0 - 2 0 - 2 0 - 2 0 - 2 0 - 2 0 - 2 0 - 2 0 - 2 0 - 2 0 - 2 0 - 2 0 - 2 0 - 2 0 - 2 0 - 2 0 - 2 0 - 2 0 - 2 0 - 2 0 - 2 0 - 2 0 - 2 0 - 2 0 - 2 0 - 2 0 - 2 0 - 2 0 - 2 0 - 2 0 - 2 0 - 2 0 - 2 0 - 2 0 - 2 0 - 2 0 - 2 0 - 2 0 - 2 0 - 2 0 - 2 0 - 2 0 - 2 0 - 2 0 - 2 0 - 2 0 - 2 0 - 2 0 - 2 0 - 2 0 - 2 0 - 2 0 - 2 0 - 2 0 - 2 0 - 2 0 - 2 0 - 2 0 - 2 0 - 2 0 - 2 0 - 2 0 - 2 0 - 2 0 - 2 0 - 2 0 - 2 0 - |
|   |                                                                                                                                                                                                                                                                                                                                                                                                                                                                                                                                                                                                                                                                                                                                                                                                                                                                                                                                                                                                                                                                                                                                                                                                                                                                                                                                                                                                                                                                                                                                                                                                                                                                                                                                                                                                                                                                                                                                                                                                                                                                                                                               |
|   | 68-50                                                                                                                                                                                                                                                                                                                                                                                                                                                                                                                                                                                                                                                                                                                                                                                                                                                                                                                                                                                                                                                                                                                                                                                                                                                                                                                                                                                                                                                                                                                                                                                                                                                                                                                                                                                                                                                                                                                                                                                                                                                                                                                         |
| - |                                                                                                                                                                                                                                                                                                                                                                                                                                                                                                                                                                                                                                                                                                                                                                                                                                                                                                                                                                                                                                                                                                                                                                                                                                                                                                                                                                                                                                                                                                                                                                                                                                                                                                                                                                                                                                                                                                                                                                                                                                                                                                                               |

3. Fix the mounting plate to the junction box with the screwdriver

4. Connect the wires properly