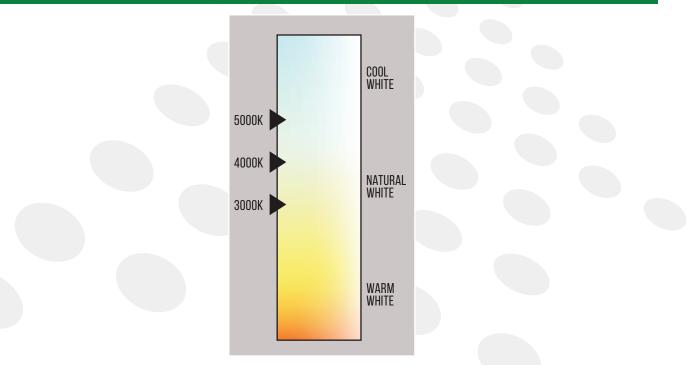

# **Correlated Color Temperature (CCT)**

**Note:** Please turn off the power before adjusting the color temperature.

This installation instruction applies to the following products. Although the products vary in appearance, the installation steps are the same:

Operate as following instructions if the product is designed with below functions SPECIAL FUNCTIONS INSTRUCTION

Note:Please turn off the power before adjusting the wattage and CCT. CCT adjustable instruction fixture.

- 1. The color temperature of the lamp turns to 3000K when the switch is set to 3000K.
- 2. The color temperature of the lamp turns to 4000K when the switch is set to 4000K.
- 3. The color temperature of the lamp turns to 5000K when the switch is set to 5000K. Note: Please turn off the power and colour before adjusting the wattage.

#### Color tunable instruction

1. The color temperature of the lamp turns to 3000K when the switch is set to 3K.

- 2. The color temperature of the lamp turns to 4000K when the switch is set to 4K.
- 3. The color temperature of the lamp turns to 5000K when the switch is set to 5K.

Note: Please turn off the power before adjusting the color temperature.