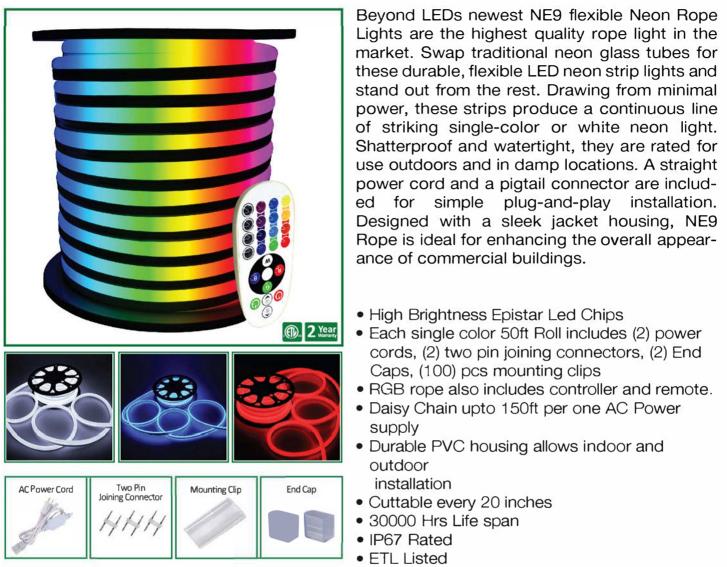

• 2 Years Warranty.

| SKU #  | Watts     | Color  | Length     | Lifespan   | LED Brand | Input<br>Voltage | IP   | Certifications |
|--------|-----------|--------|------------|------------|-----------|------------------|------|----------------|
| 153704 | 3.28 W/FT | White  | 50ft/ Roll | 30,000 Hrs | Epistar   | 120V             | IP67 | ETL            |
| 153705 | 3.28 W/FT | Yellow | 50ft/ Roll | 30,000 Hrs | Epistar   | 120V             | IP67 | ETL            |
| 153706 | 3.28 W/FT | Red    | 50ft/ Roll | 30,000 Hrs | Epistar   | 120V             | IP67 | ETL            |
| 153707 | 3.28 W/FT | Blue   | 50ft/ Roll | 30,000 Hrs | Epistar   | 120V             | IP67 | ETL            |
| 153712 | 3.28 W/FT | RGB    | 50ft/ Roll | 30,000 Hrs | Epistar   | 120V             | IP67 | ETL            |