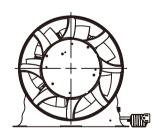

#### 12 Inch Inline Duct Ventilation Fan Pro Model

The 12-inch Metal Inline Duct Ventilation Fan is a compact and efficient fan designed to improve air circulation and ventilation in indoor spaces. With its powerful motor, it moves a significant volume of air, removing stale air, and humidity. Its versatile design allows easy installation in various duct systems, ensuring a fresh and comfortable environment. Ideal for the grow room settings, this fan is a reliable solution for maintaining optimal indoor air quality.

#### No. of Blades

No. of Blades 7