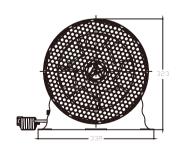

#### **Dimensions**

**Dimensions** 10.04 x 12.72 x 11.81 inch 255mm x 323mm x 300mm