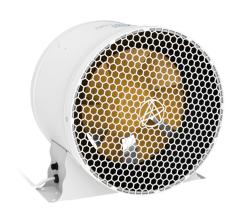

#### 12 Inch Inline Duct Ventilation Fan Pro Model

The 12-inch Metal Inline Duct Ventilation Fan is a compact and efficient fan designed to improve air circulation and ventilation in indoor spaces. With its powerful motor, it moves a significant volume of air, removing stale air, and humidity. Its versatile design allows easy installation in various duct systems, ensuring a fresh and comfortable environment. Ideal for the grow room settings, this fan is a reliable solution for maintaining optimal indoor air quality.