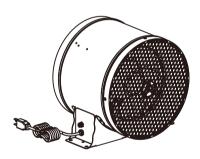

#### 12 Inch Inline Duct Ventilation Fan Pro Model

The 12-inch Metal Inline Duct Ventilation Fan is a compact and efficient fan designed to improve air circulation and ventilation in indoor spaces. With its powerful motor, it moves a significant volume of air, removing stale air, and humidity. Its versatile design allows easy installation in various duct systems, ensuring a fresh and comfortable environment. Ideal for the grow room settings, this fan is a reliable solution for maintaining optimal indoor air quality.