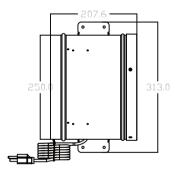

#### **Dimensions**

13.78 x 12.20 x 9.65 inch 350mm x 310mm x 245mm **Dimensions** 