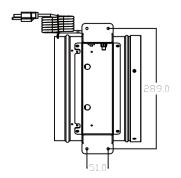

#### **Dimensions**

13.78 x 12.20 x 9.65 inch 350mm x 310mm x 245mm **Dimensions** 