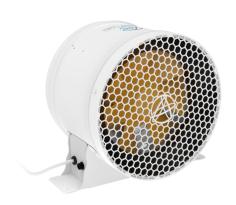

#### 10 Inch Inline Duct Ventilation Fan Pro Model

The 10-inch Inline Duct Ventilation Fan Pro Model is a compact and efficient fan designed to improve air circulation and ventilation in indoor spaces. With its powerful motor, it moves a significant volume of air, removing stale air, and humidity. Its versatile design allows easy installation in various duct systems, ensuring a fresh and comfortable environment. Ideal for the grow room settings, this fan is a reliable solution for maintaining optimal indoor air quality.