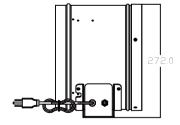

#### **Dimensions**

13.78 x 12.20 x 9.65 inch 350mm x 310mm x 245mm **Dimensions** 