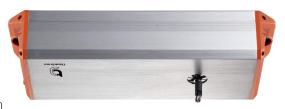

### ◆ LLT-1 ThinkGrow Smart Light Lifter

The LLT-1 light lifter is part of the Think Grow modular light lifter system. Its cutting-edge synchronized multi-lifter operation provides users with a customizable, expandable and easy-to-install system. The lifter is ETL listed and the cable can lift up to 132 lbs, 8.8ft.

**LLT-1** ThinkGrow Smart Light Lifter

The light lifter design enables easy, two-man installation. Unlike the traditional complicated lifter system where precise calculation and teams of engineers are needed, the LLT-1 reduces assembly time and manpower without compromising quality or safety. The easily expandable modular lifter system provides maximum flexibility and user customization.