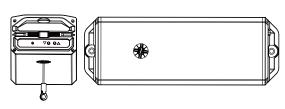

### **Product Dimensions**

| Size   | 20.9" / 530 mm(L) x<br>7.29" / 185 mm(W) x<br>4.17" / 105.8 mm(H) |
|--------|-------------------------------------------------------------------|
| Weight | 22.7lbs / 10.3kg                                                  |