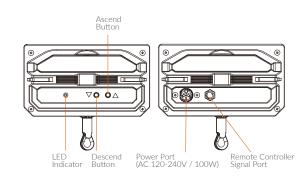

### **Power Input**

| Voltage | 110-240 V, 50/60 Hz |
|---------|---------------------|
| Power   | ≤100W               |