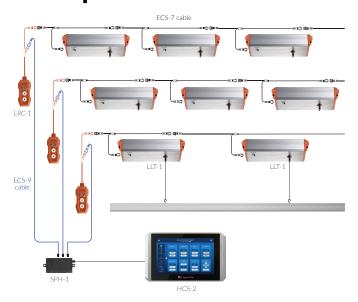

The light system can also connect to the Hydro-X Pro Control System for additional features. The LLT-1 can lift and lower multiple lights and connect to other LLT-1 lifters via daisy chain data cables, enabling users to connect, control and program synchronized operation on multiple light lifters, from a single controller.