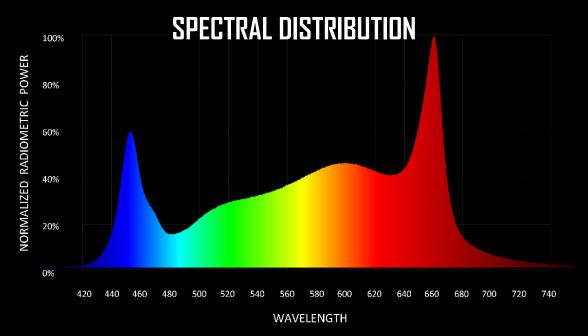

## $2,306 \, \mu mol/s$

The PROGROW 2100 model is a high-output, close-proximity lighting solution for indoor commercial cannabis cultivation. It is designed to deliver PPFD levels of 1,500 umol/m2/s with excellent uniformity.