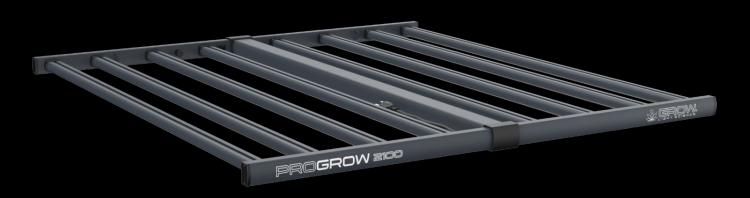

Close-Proximity High-Yield Indoor Cannabis LED Lighting Solution

## $2,306 \, \mu mol/s$

The PROGROW 2100 model is a high-output, close-proximity lighting solution for indoor commercial cannabis cultivation. It is designed to deliver PPFD levels of 1,500 umol/m2/s with excellent uniformity.