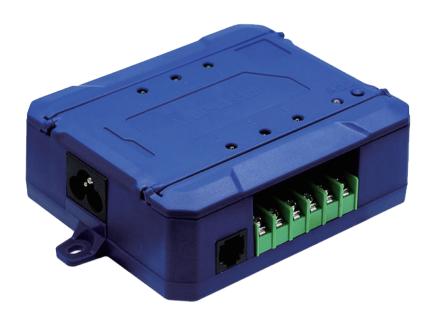

# **Features**

- LED Power Indicator
- Addressing Button
- 6 Individually-Controlled 24V Outputs
- ndividual LED Indicator for Each Output
- Double RJ12 Cable Sockets for Daisy Chain Connectivity

# **Overview**

The OA6-24 control board is designed to control multiple 24vac solenoid valves.

It provides an easy and efficient method to control up to 6 valves... each with individual timer settings. Up to 5 OA6-24 can be connected to a single Aqua-x providing a maximum of 30 individually controlled outputs to connect to your solenoid valves. The Aqua-x can also provide a "master pump link" by using a DSP-1 along with the OA6-24. Connecting a DSP-1 to the OA6-24 provides an automatic "pump link" between the DSP-1 and the OA6-24. When any of the 24vac irrigation zones are activated on the OA6-24, the DSP-1 will automatically turn on the pump.