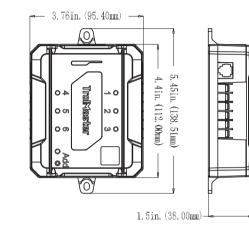

idual timer settings. Up to 5 OA6-24 can be connected to a single Aqua-x providing a maximum of 30 individually controlled outputs to connect to your solenoid valves. The Aqua-x can also provide a "master pump link" by using a DSP-1 along with the OA6-24. Connecting a DSP-1 to the OA6-24 provides an automatic "pump link" between the DSP-1 and the OA6-24. When any of the 24vac irrigation zones are activated on the OA6-24, the DSP-1 will automatically turn on the pump.



## Dimensional Diagram

#### Package Content

1 x 24V Control Board 1 x 16ft RJ12 Cable

#### Input Voltage

110-240 VAC

*Max Input Current* 0.2A

Max Output Voltage/Current 24VAC/0.2A per output

### Working Environments

Temperature 32°-122°F, Humidity=90%

#### **Packaging Dimensions**

275mm(L) x 164mm(W) x 40mm(H)







2

<u>|</u>



#### Tech Support Phone : 877-420-9876 Email : support@trolmaster.com



CONFORMS TO UL STD.61010-1 CERTIFIED TO CSA STD. C22.2#61010-1