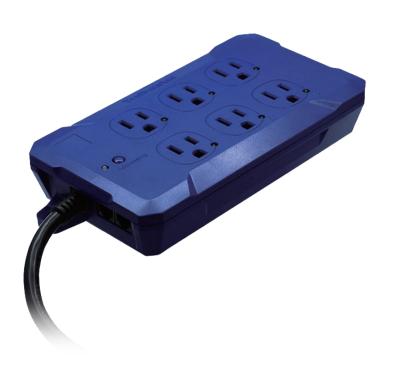

### **Features**

- LED Power Indicator
- Addressing Button
- 6 Individually-Controlled 110V Outputs
- Individual LED Indicator for Each Output
- Double RJ12 Cable Sockets for Easy Connectivity

### **Overview**

The OA6-110 control board is designed to control small 110V pump or solenoid valves (less than 1.5 amps). The OA6-110 has 6 separately controlled 120 volt outlets. Each has an LED indicator to show whether the outlet is On or Off. Up to (5) of the OA6-110 modules can be connected to a single Aqua-x.