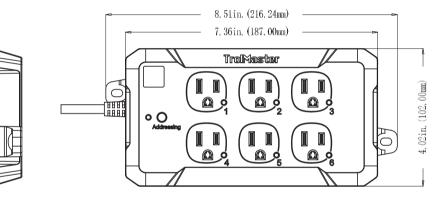

# Dimensional Diagram

### **Features**

- LED Power Indicator
- Addressing Button
- 6 Individually-Controlled 110V Outputs
- Individual LED Indicator for Each Output
- Double RJ12 Cable Sockets for Easy Connectivity

### **Overview**

The OA6-110 control board is designed to control small 110V pump or solenoid valves (less than 1.5 amps). The OA6-110 has 6 separately controlled 120 volt outlets. Each has an LED indicator to show whether the outlet is On or Off. Up to (5) of the OA6-110 modules can be connected to a single Aqua-x.