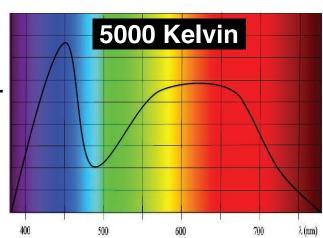

## Real Savings, Powerful Light

The MKB TS LED tubes are groundbreaking direct replacements for fluorescent T5 and T8 horticulture lamps.

These lamps require no rewiring. Simply plug-in and go!

With 5000K of pure white light with a broad spectrum, these LED T5's have an equivalent output to high-quality fluorescent lamps and a broad smooth spectrum.

- Equivalent light output to Fluorescent tubes.
- 5000 Kelvin, ideal for photosynthesis.
- 66% energy savings over conventional lamps.
- Direct plug-and-play, ballast compatible.
- 5 Year Warranty
- Ships from California
- Shatterproof polymer construction (T5)