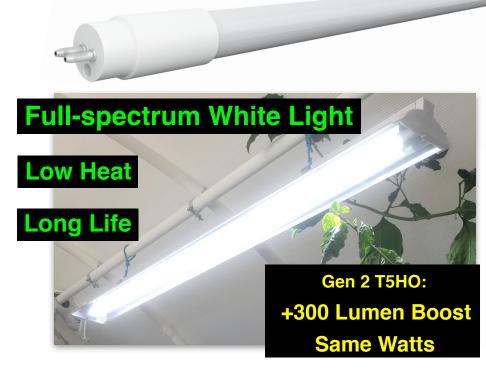

## Real Savings, Powerful Light

The MKB TS LED tubes are groundbreaking direct replacements for fluorescent T5 and T8 horticulture lamps.

These lamps require no rewiring. Simply plug-in and go!

With 5000K of pure white light with a broad spectrum, these LED T5's have an equivalent output to high-quality fluorescent lamps and a broad smooth spectrum.

Energy savings is substantial. Changing a hot, 54 watt tube to a cool-running 24 watt LED also extends the lifespan of the ballast and fixture!

- -66% Energy savings
- -Shatterproof
- -Mercury free
- -50,000 hour life
- -Low heat