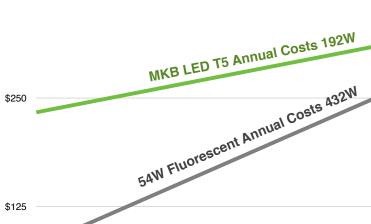

Energy savings is substantial. Changing a hot, 54 watt tube to a cool-running 24 watt LED also extends the lifespan of the ballast and fixture!

- -66% Energy savings
- -Shatterproof
- -Mercury free
- -50,000 hour life
- -Low heat

## **Cost Comparison:**

8-Lamp T5HO Fixture 1 Year, 18hr Veg cycle \$.16 per KWH

Payback under 9 months vs. \$5 Fluorescent tubes