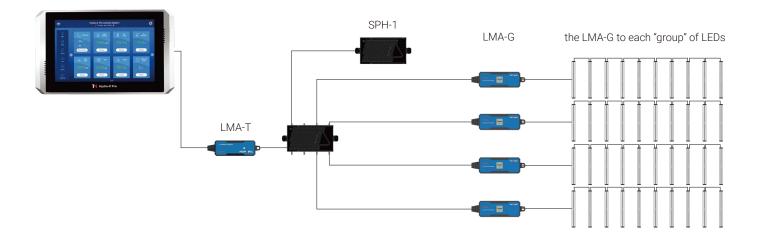

LMA-G is specially designed to be used with ThinkGrow single-bar fixtures, i.e. Model-I and I Plus. The LMA-G needs to be connected with a lighting control adaptor to offer a group control function to the grow lights. Each LMA-G can control one group of lights./ Each light group requires one LMA-G. It needs to be connected inline with the LMA-T lighting control adapter to activate the group control function. Up to 10 groups of lights can be created, each with individual settings.