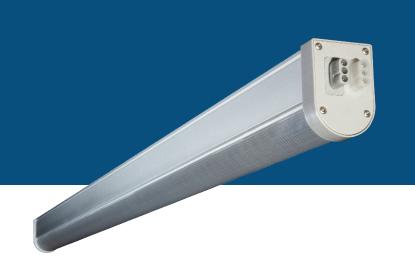

# Infinity XE **LED Light Bar**

Infinity XE is an easy-to-install, high efficiency LED grow light with a spectrum optimized to increase plant biomass and crop yields.

# Infinity XE LED Light Bar