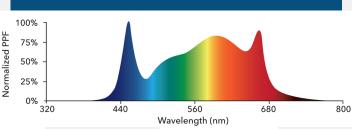

222 Broadway New York, NY 10038 (800) 205-7216 thriveagritech.com info@thriveagritech.com



# Infinity XE **LED Light Bar**

Infinity XE is an easy-to-install, high efficiency LED grow light with a spectrum optimized to increase plant biomass and crop yields.

## **APPLICATIONS & FEATURES**

Cannabis veg up to 500 µmols/m²/sec

Multi-tier leafy greens 200-300 µmols/m<sup>2</sup>/sec

Propagation 50-150 µmols/m<sup>2</sup>/sec

0-10V dimming

Simple wiring and daisy-chaining

5-year warranty

# **SPECIFICATIONS**

Part Number: TBAR-60W-FS2

60W

2.8 µmols/joule Efficiency

Weight: 3.8 lbs. (1.7 Kg)

100V-277V Input Voltage

Power Factor > 0.9

IP66, ETL, UL8800

40,000 Hour Lifetime (Q90/B20)

40C max ambient temperature

# **BEAM ANGLE 120 DEGREES**



## **FULL SPECTRUM WHITE**



## **DIMENSIONS**

**⊢** 2.2″ **⊣** 

44.9 inches (1,140mm)



222 Broadway New York, NY 10038 (800) 205-7216 thriveagritech.com info@thriveagritech.com



# Infinity XE LED Light Bar

## **DIMMING**

0-10V dimming from max intensity to off.



# WIRING & INTERCONNECTION

Infinity XE LED light bars can be electrically connected end-to-end or with an interconnection cable. See the installation manual for detailed instructions.



### MAXIMUM DAISY-CHAIN

| Voltage | Max # of connected | Current/<br>Fixture |
|---------|--------------------|---------------------|
| 110     | 14                 | 0.54 A              |
| 240     | 31                 | 0.25A               |
| 277     | 35                 | 0.22A               |

## **MOUNTING**

**FLUSH MOUNT** 

SUSPENSION MOUNT

## LIGHTING