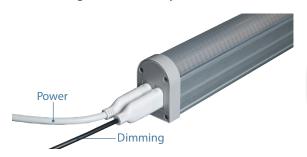

## **DIMMING**

0-10V dimming from max intensity to off.

# WIRING & INTERCONNECTION

Infinity XE LED light bars can be electrically connected end-to-end or with an interconnection cable. See the installation manual for detailed instructions.