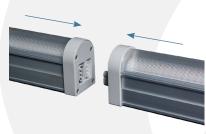

# WIRING & INTERCONNECTION

Infinity XE LED light bars can be electrically connected end-to-end or with an interconnection cable. See the installation manual for detailed instructions.

## **MOUNTING**

**FLUSH MOUNT** 

SUSPENSION MOUNT