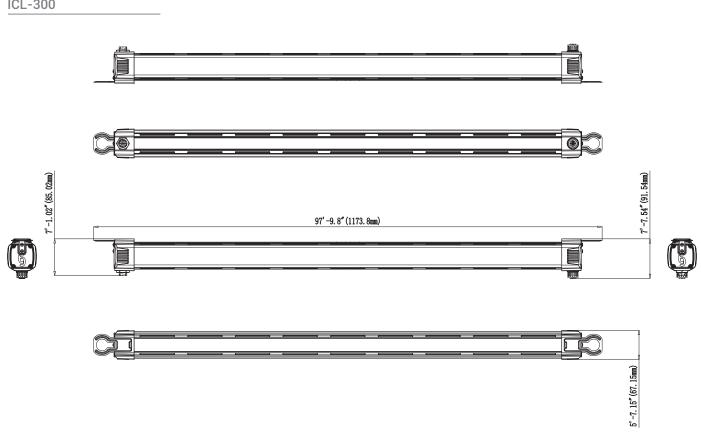

## **Dimensions/Weight**

**Gross Weight** 

**Size** 46.21"(L) × 3.60"(W) × 2.64"(H)

6.17lbs /2.8kg