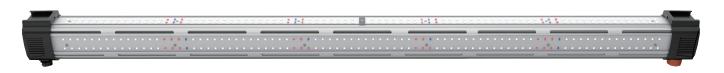

# **ICL-300**

4' Inner Canopy LED Bar with Built-in 120 Watt Driver

The ThinkGrow Model One LED System 4ft Inner Canopy LED Bar with built-in 120 Watt Driver, will revolutionize high-density indoor growing. When applying light to plants only from above the plants, leaves and sections of the plant below the top "canopy" of the plant suffer from low light levels. That is the exact problem the ICL-300 is designed to fix. The ICL-300 emits light in a 300 degree pattern so that when positioned below the canopy, the sections of the plant under the canopy can also get the light they need to produce higher quality and yields. By applying some light to the middle of the plant structure, the user can eliminate lower quality flower formation and replace it with healthy flowers. The modular design of the ICL-300 allows them to be used in all installations regardless of the shape or size of the growing area.