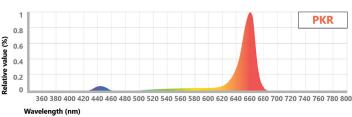

#### Type V

Lowest red light for secondary metabolite production to promote plant structure and leaf mass

| Spectrum Photon Distribution |         |          |        |            |  |  |
|------------------------------|---------|----------|--------|------------|--|--|
| Ratio                        | Blue PF | Green PF | Red PF | Far Red PF |  |  |
| PPR                          | 9.5%    | 0.0%     | 90.5%  | 0.0%       |  |  |
| PPB                          | 18.2%   | 0.0%     | 81.8%  | 0.0%       |  |  |
| PPV                          | 40.0%   | 0.0%     | 60.0%  | 0.0%       |  |  |
| PPF                          | 11.0%   | 0.0%     | 84.0%  | 5.0%       |  |  |
| PKR                          | 8.0%    | 15.0%    | 77.0%  | 0.0%       |  |  |
| PKB                          | 15.5%   | 15.0%    | 69.5%  | 0.0%       |  |  |
| PKF                          | 7.6%    | 15.0%    | 72.4%  | 5.0%       |  |  |
| BRI                          | 15.0%   | 38.0%    | 47.0%  | 0.0%       |  |  |
| BRV                          | 25.0%   | 38.0%    | 37.0%  | 0.0%       |  |  |