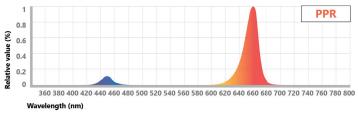

#### Type R

High red light to optimize plant growth and photosynthesis

#### Type V

Lowest red light for secondary metabolite production to promote plant structure and leaf mass

| Spectrum Photon Distribution |         |          |        |            |  |  |
|------------------------------|---------|----------|--------|------------|--|--|
| Ratio                        | Blue PF | Green PF | Red PF | Far Red PF |  |  |
| PPR                          | 9.5%    | 0.0%     | 90.5%  | 0.0%       |  |  |
| PPB                          | 18.2%   | 0.0%     | 81.8%  | 0.0%       |  |  |
| PPV                          | 40.0%   | 0.0%     | 60.0%  | 0.0%       |  |  |
| PPF                          | 11.0%   | 0.0%     | 84.0%  | 5.0%       |  |  |
| PKR                          | 8.0%    | 15.0%    | 77.0%  | 0.0%       |  |  |
| PKB                          | 15.5%   | 15.0%    | 69.5%  | 0.0%       |  |  |
| PKF                          | 7.6%    | 15.0%    | 72.4%  | 5.0%       |  |  |
| BRI                          | 15.0%   | 38.0%    | 47.0%  | 0.0%       |  |  |
| BRV                          | 25.0%   | 38.0%    | 37.0%  | 0.0%       |  |  |