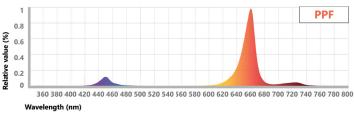

#### Type R

High red light to optimize plant growth and photosynthesis

#### Type V

Lowest red light for secondary metabolite production to promote plant structure and leaf mass

| Spectrum Photon Distribution |         |          |        |            |  |  |
|------------------------------|---------|----------|--------|------------|--|--|
| Ratio                        | Blue PF | Green PF | Red PF | Far Red PF |  |  |
| PPR                          | 9.5%    | 0.0%     | 90.5%  | 0.0%       |  |  |
| PPB                          | 18.2%   | 0.0%     | 81.8%  | 0.0%       |  |  |
| PPV                          | 40.0%   | 0.0%     | 60.0%  | 0.0%       |  |  |
| PPF                          | 11.0%   | 0.0%     | 84.0%  | 5.0%       |  |  |
| PKR                          | 8.0%    | 15.0%    | 77.0%  | 0.0%       |  |  |
| PKB                          | 15.5%   | 15.0%    | 69.5%  | 0.0%       |  |  |
| PKF                          | 7.6%    | 15.0%    | 72.4%  | 5.0%       |  |  |
| BRI                          | 15.0%   | 38.0%    | 47.0%  | 0.0%       |  |  |
| BRV                          | 25.0%   | 38.0%    | 37.0%  | 0.0%       |  |  |