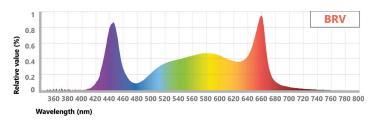

#### **Type BR**

Increased blue ratio boosts secondary metabolite production to promote crop quality and phytochemical profile

#### Type V

Lowest red light for secondary metabolite production to promote plant structure and leaf mass

| Spectrum Photon Distribution |         |          |        |            |  |  |
|------------------------------|---------|----------|--------|------------|--|--|
| Ratio                        | Blue PF | Green PF | Red PF | Far Red PF |  |  |
| PPR                          | 9.5%    | 0.0%     | 90.5%  | 0.0%       |  |  |
| PPB                          | 18.2%   | 0.0%     | 81.8%  | 0.0%       |  |  |
| PPV                          | 40.0%   | 0.0%     | 60.0%  | 0.0%       |  |  |
| PPF                          | 11.0%   | 0.0%     | 84.0%  | 5.0%       |  |  |
| PKR                          | 8.0%    | 15.0%    | 77.0%  | 0.0%       |  |  |
| PKB                          | 15.5%   | 15.0%    | 69.5%  | 0.0%       |  |  |
| PKF                          | 7.6%    | 15.0%    | 72.4%  | 5.0%       |  |  |
| BRI                          | 15.0%   | 38.0%    | 47.0%  | 0.0%       |  |  |
| BRV                          | 25.0%   | 38.0%    | 37.0%  | 0.0%       |  |  |