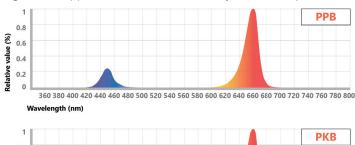

#### Type B

Light that supports biomass and secondary metabolite production

#### Type V

Lowest red light for secondary metabolite production to promote plant structure and leaf mass

| Spectrum Photon Distribution |         |          |        |            |  |  |
|------------------------------|---------|----------|--------|------------|--|--|
| Ratio                        | Blue PF | Green PF | Red PF | Far Red PF |  |  |
| PPR                          | 9.5%    | 0.0%     | 90.5%  | 0.0%       |  |  |
| PPB                          | 18.2%   | 0.0%     | 81.8%  | 0.0%       |  |  |
| PPV                          | 40.0%   | 0.0%     | 60.0%  | 0.0%       |  |  |
| PPF                          | 11.0%   | 0.0%     | 84.0%  | 5.0%       |  |  |
| PKR                          | 8.0%    | 15.0%    | 77.0%  | 0.0%       |  |  |
| PKB                          | 15.5%   | 15.0%    | 69.5%  | 0.0%       |  |  |
| PKF                          | 7.6%    | 15.0%    | 72.4%  | 5.0%       |  |  |
| BRI                          | 15.0%   | 38.0%    | 47.0%  | 0.0%       |  |  |
| BRV                          | 25.0%   | 38.0%    | 37.0%  | 0.0%       |  |  |