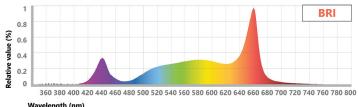

#### **Type BR**

Increased blue ratio boosts secondary metabolite production to promote crop quality and phytochemical profile

#### Type V

Lowest red light for secondary metabolite production to promote plant structure and leaf mass

| Spectrum Photon Distribution |         |          |        |            |  |  |
|------------------------------|---------|----------|--------|------------|--|--|
| Ratio                        | Blue PF | Green PF | Red PF | Far Red PF |  |  |
| PPR                          | 9.5%    | 0.0%     | 90.5%  | 0.0%       |  |  |
| PPB                          | 18.2%   | 0.0%     | 81.8%  | 0.0%       |  |  |
| PPV                          | 40.0%   | 0.0%     | 60.0%  | 0.0%       |  |  |
| PPF                          | 11.0%   | 0.0%     | 84.0%  | 5.0%       |  |  |
| PKR                          | 8.0%    | 15.0%    | 77.0%  | 0.0%       |  |  |
| PKB                          | 15.5%   | 15.0%    | 69.5%  | 0.0%       |  |  |
| PKF                          | 7.6%    | 15.0%    | 72.4%  | 5.0%       |  |  |
| BRI                          | 15.0%   | 38.0%    | 47.0%  | 0.0%       |  |  |
| BRV                          | 25.0%   | 38.0%    | 37.0%  | 0.0%       |  |  |