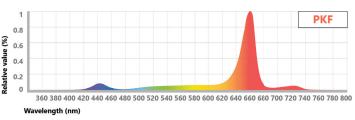

#### Type B

Light that supports biomass and secondary metabolite production

#### Type V

Lowest red light for secondary metabolite production to promote plant structure and leaf mass

| Spectrum Photon Distribution |         |          |        |            |  |  |
|------------------------------|---------|----------|--------|------------|--|--|
| Ratio                        | Blue PF | Green PF | Red PF | Far Red PF |  |  |
| PPR                          | 9.5%    | 0.0%     | 90.5%  | 0.0%       |  |  |
| PPB                          | 18.2%   | 0.0%     | 81.8%  | 0.0%       |  |  |
| PPV                          | 40.0%   | 0.0%     | 60.0%  | 0.0%       |  |  |
| PPF                          | 11.0%   | 0.0%     | 84.0%  | 5.0%       |  |  |
| PKR                          | 8.0%    | 15.0%    | 77.0%  | 0.0%       |  |  |
| PKB                          | 15.5%   | 15.0%    | 69.5%  | 0.0%       |  |  |
| PKF                          | 7.6%    | 15.0%    | 72.4%  | 5.0%       |  |  |
| BRI                          | 15.0%   | 38.0%    | 47.0%  | 0.0%       |  |  |
| BRV                          | 25.0%   | 38.0%    | 37.0%  | 0.0%       |  |  |