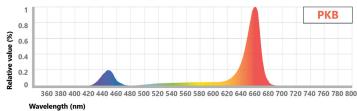

#### Type V

Lowest red light for secondary metabolite production to promote plant structure and leaf mass

| Spectrum Photon Distribution |         |          |        |            |  |  |
|------------------------------|---------|----------|--------|------------|--|--|
| Ratio                        | Blue PF | Green PF | Red PF | Far Red PF |  |  |
| PPR                          | 9.5%    | 0.0%     | 90.5%  | 0.0%       |  |  |
| PPB                          | 18.2%   | 0.0%     | 81.8%  | 0.0%       |  |  |
| PPV                          | 40.0%   | 0.0%     | 60.0%  | 0.0%       |  |  |
| PPF                          | 11.0%   | 0.0%     | 84.0%  | 5.0%       |  |  |
| PKR                          | 8.0%    | 15.0%    | 77.0%  | 0.0%       |  |  |
| PKB                          | 15.5%   | 15.0%    | 69.5%  | 0.0%       |  |  |
| PKF                          | 7.6%    | 15.0%    | 72.4%  | 5.0%       |  |  |
| BRI                          | 15.0%   | 38.0%    | 47.0%  | 0.0%       |  |  |
| BRV                          | 25.0%   | 38.0%    | 37.0%  | 0.0%       |  |  |