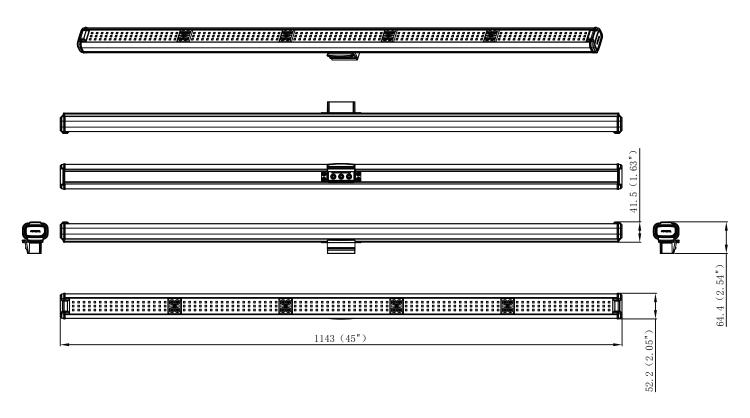

## **Dimensions/Weight**

45.35"(L) x 2.68"(W) x 2.20"(H) **Gross Weight** 2.58lbs /1.17kg