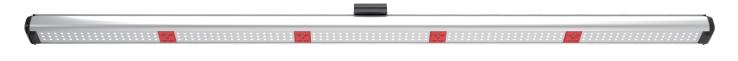

## FR-1

4' LED Bar with 2x Spectrum Channels (Full Spectrum + Far Red) for Model One LED System

4' LED Bar with 2x Spectrum Channels (Full Spectrum + Far Red) for Model One LED System, the FR-1, is a standard 4' LED light bar that incorporates two spectrum channels, full spectrum and far red. When connected to a TrolMaster controller, it effectively covers essential growth stages from vegetative to flowering. By providing targeted far-red light to the crop at specific times, you can manipulate plant responses, accelerate flowering, and increase overall yield.