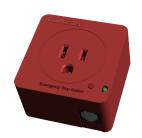

#### DSE-1

**Emergency Stop Station** 

The DSE-1 CO2 Emergency Stop Station provides a simple method to shut off the CO2 supply when any fault or high CO2 level is detected. It is a 120V controlled outlet that supplies the power to CO2 solenoid valves in normal operation. The Carbon-X will then automatically shut off DSE-1 power if any fault or high CO2 level is detected within any of the installed CO2 sensors. If the DSE-1 loses communication with the Carbon-X, the power supply will also be disabled.

## **Package Dimensions**

 Size
 3.35"/85mm (L) x

 3.15"/80mm (W) x

 3.54"/90mm (H)

 Gross Weight
 12.0oz /340g