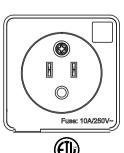

#### DSE-1

**Emergency Stop Station** 

The DSE-1 CO2 Emergency Stop Station provides a simple method to shut off the CO2 supply when any fault or high CO2 level is detected. It is a 120V controlled outlet that supplies the power to CO2 solenoid valves in normal operation. The Carbon-X will then automatically shut off DSE-1 power if any fault or high CO2 level is detected within any of the installed CO2 sensors. If the DSE-1 loses communication with the Carbon-X, the power supply will also be disabled.

## **Output Current**

Current 10A

### **Output Voltage**

**Voltage** 100-240V~, 50/60Hz