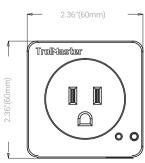

## **Package Dimensions**

 Size
 3.35"/85mm (L) x

 3.15"/80mm (W) x

 3.54"/90mm (H)

 Gross Weight
 12.0oz /340g

## **LED Indicator Status**

| LED Indicator       | Module Status                                                                                                     |
|---------------------|-------------------------------------------------------------------------------------------------------------------|
| Fast Blinking Green | Module is not addressed to the main controller, OR module does not have a good connection to the main controller. |
|                     | *Note:Pressing the small address/link button on the module when first installed.                                  |
| Slow Blinking Green | Module is addressed and connected to the main controller, and is currently turned OFF.                            |
| Solid Green         | Module is addressed, connected, and main currently turned ON.                                                     |
| Blinking Red        | Module is overloaded. Reset the overload by unplugging the module from powersource .                              |