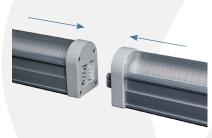

# WIRING & INTERCONNECTION

Boost XE LED light bars can be electrically connected end-to-end or with interconnection cables. See the installation manual for detailed instructions.