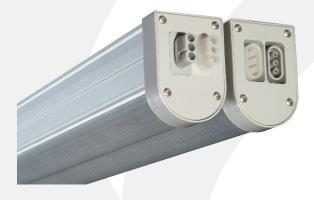

222 Broadway New York, NY 10038 (800) 205-7216 thriveagritech.com info@thriveagritech.com

**LED Light Bar** 

Boost XE is a high efficiency LED grow light designed to optimize plant growth for cannabis, leafy greens, vegetables and floriculture.

# **Boost XE**

**LED Light Bar** 

# WIRING & INTERCONNECTION

Boost XE LED light bars can be electrically connected end-to-end or with interconnection cables. See the installation manual for detailed instructions.