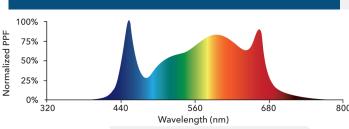

222 Broadway New York, NY 10038 (800) 205-7216 thriveagritech.com info@thriveagritech.com



**LED Light Bar** 

Boost XE is a high efficiency LED grow light designed to optimize plant growth for cannabis, leafy greens, vegetables and floriculture.

## **APPLICATIONS & FEATURES**

Multi-tier cannabis flower & veg up to 1,500  $\mu$ mols/m²/sec

Single-tier leafy greens 200-300 µmols/m²/sec

0-10V dimming

Simple wiring and daisy-chaining

5-year warranty

# **SPECIFICATIONS**

TBAR-120W-FS2

120W

2.8 µmols/joule Efficiency

Weight: 5.2 lbs. (2.4 Kg)

100V-277V Input Voltage

Power Factor > 0.9

IP66, ETL, UL8800

40,000 Hour Lifetime (Q90/B20)

40C max ambient temperature

#### **BEAM ANGLE: 120 DEGREES**



# **FULL SPECTRUM WHITE**



# **DIMENSIONS**

+ 2.2″ → T

44.9 inches (1,140mm)







222 Broadway New York, NY 10038 (800) 205-7216 thriveagritech.com info@thriveagritech.com



# **Boost XE**

**LED Light Bar** 

### **DIMMING**

0-10V dimming from max intensity to off.



# WIRING & INTERCONNECTION

Boost XE LED light bars can be electrically connected end-to-end or with interconnection cables. See the installation manual for detailed instructions.



#### MAXIMUM DAISY-CHAIN

| Voltage | Max # of connected | Current/<br>Fixture |
|---------|--------------------|---------------------|
| 110     | 7                  | 1.10 A              |
| 240     | 15                 | 0.50 A              |
| 277     | 17                 | 0.43 A              |

#### **MOUNTING**

**FLUSH MOUNT** 

SUSPENSION MOUNT

#### LIGH