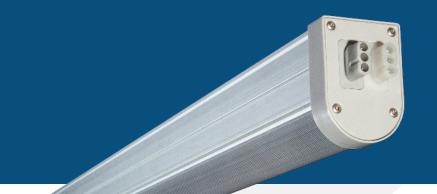

Light Bar** 

Boost XE is a high efficiency LED grow light designed to optimize plant growth for cannabis, leafy greens, vegetables and floriculture.

## **APPLICATIONS & FEATURES**

Multi-tier cannabis flower & veg up to 1,500  $\mu$ mols/m²/sec

Single-tier leafy greens 200-300 µmols/m²/sec

0-10V dimming

Simple wiring and daisy-chaining

5-year warranty

# **SPECIFICATIONS**

TBAR-120W-FS2

120W

2.8 µmols/joule Efficiency

Weight: 5.2 lbs. (2.4 Kg)

100V-277V Input Voltage

Power Factor > 0.9

IP66, ETL, UL8800

40,000 Hour Lifetime (Q90/B20)

40C max ambient temperature

#### **BEAM ANGLE: 120 DEGREES**



# **FULL SPECTRUM WHITE**



# **DIMENSIONS**

+ 2.2″ → T

44.9 inches (1,140mm)







222 Broadway New York, NY 10038 (800) 205-7216 thriveagritech.com info@thriveagritech.com



# **Boost XE**

**LED Light Bar** 

### **DIMMING**

0-10V dimming from max intensity to off.



# WIRING & INTERCONNECTION

Boost XE LED light bars can be electrically connected end-to-end or with interconnection cables. See the installation manual for detailed instructions.



#### MAXIMUM DAISY-CHAIN

| Voltage | Max # of connected | Current/<br>Fixture |
|---------|--------------------|---------------------|
| 110     | 7                  | 1.10 A              |
| 240     | 15                 | 0.50 A              |
| 277     | 17                 | 0.43 A              |

#### **MOUNTING**

**FLUSH MOUNT** 

SUSPENSION MOUNT

#### LIGHTING LAYOUTS

Lighting layouts for a variety of horticulture applications are available, if you need a customized lighting layout please contact our cus