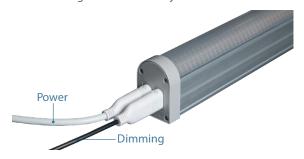

cannabis, leafy greens, vegetables and floriculture.

## **APPLICATIONS & FEATURES**

Multi-tier cannabis flower & veg up to 1,500  $\mu$ mols/m²/sec

Single-tier leafy greens 200-300 µmols/m²/sec

0-10V dimming

Simple wiring and daisy-chaining

5-year warranty

# **SPECIFICATIONS**

TBAR-120W-FS2

120W

2.8 µmols/joule Efficiency

Weight: 5.2 lbs. (2.4 Kg)

100V-277V Input Voltage

Power Factor > 0.9

IP66, ETL, UL8800

40,000 Hour Lifetime (Q90/B20)

40C max ambient temperature

#### **BEAM ANGLE: 120 DEGREES**



# **FULL SPECTRUM WHITE**



# **DIMENSIONS**

+ 2.2″ → T

44.9 inches (1,140mm)







222 Broadway New York, NY 10038 (800) 205-7216 thriveagritech.com info@thriveagritech.com



# **Boost XE**

**LED Light Bar** 

### **DIMMING**

0-10V dimming from max intensity to off.



# WIRING & INTERCONNECTION

Boost XE LED light bars can be electrically connected end-to-end or with interconnection cables. See the installation manual for detailed instructions.



#### MAXIMUM DAISY-CHAIN

| Voltage | Max # of connected | Current/<br>Fixture |
|---------|--------------------|---------------------|
| 110     | 7                  | 1.10 A              |
| 240     | 15                 | 0.50 A              |
| 277     | 17                 | 0.43 A              |

#### **MOUNTING**

**FLUSH MOUNT** 

SUSPENSION MOUNT

#### LIGHTING LAYOUTS

Lighting layouts for a variety of horticulture applications are available, if you need a customized lighting layout please contact our customer support team. (800) 205-7216 • thriveagritech.com • info@thriveagritech.com