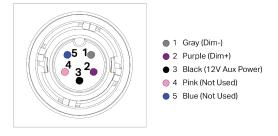

# Dimming Chain Accessories

#### For Li and Ti2 Fixtures

# **Simplifying Installation**

BIOS Dimming Chain Accessories are designed to dim multiple fixtures from a single 0-10V dimmer. These accessories can be combined to accommodate a variety of lighting configurations and lengths, providing the ultimate flexibility for any grow facility.

#### **Product Dimensions**

#### **Dimming Chain - Y-Cable**

Part Number: BP-0ACC-000-000049-1



AC Output (To PSU)

#### Dimming Chain - 2.5m Jumper Cable

Part Number: BP-0ACC-000-000050-1



#### Dimming Chain - 2.5m Pig Tail

Part Number: BP-0ACC-000-000007-1



#### M16 Male Connector - Pin Layout Detail



#### \* Maximum Fixture Connection

Maximum number of fixtures/power supplies is dependent upon the maximum current of the dimming controller. See dimming controller manufacturer specifications for maximum current output (mA). Refer to BIOS fixture specification sheet for maximum source current (mA).







# BIOS Dimming Chain Accessories

### **Dimming Chain Accesories**







\*Refer to Maximum Fixture

Connection Notes on

# **Connection Diagram - Example 1**



## **Connection Diagram - Example 2**