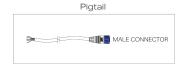

iety of lighting configurations and lengths, providing the ultimate flexibility for any grow facility.

#### **Product Dimensions**

#### **Dimming Chain - Y-Cable**

Part Number: BP-0ACC-000-000049-1



AC Output (To PSU)

#### Dimming Chain - 2.5m Jumper Cable

Part Number: BP-0ACC-000-000050-1



#### Dimming Chain - 2.5m Pig Tail

Part Number: BP-0ACC-000-000007-1



#### M16 Male Connector - Pin Layout Detail



#### \* Maximum Fixture Connection

Maximum number of fixtures/power supplies is dependent upon the maximum current of the dimming controller. See dimming controller manufacturer specifications for maximum current output (mA). Refer to BIOS fixture specification sheet for maximum source current (mA).







# BIOS Dimming Chain Accessories

### **Dimming Chain Accesories**







\*Refer to Maximum Fixture

Connection Notes on

# **Connection Diagram - Example 1**



## **Connection Diagram - Example 2**