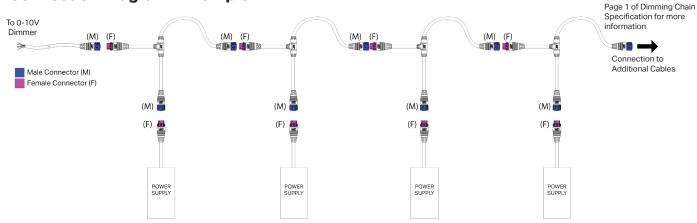

w facility.

#### **Product Dimensions**

#### **Dimming Chain - Y-Cable**

Part Number: BP-0ACC-000-000049-1



AC Output (To PSU)

#### Dimming Chain - 2.5m Jumper Cable

Part Number: BP-0ACC-000-000050-1



#### Dimming Chain - 2.5m Pig Tail

Part Number: BP-0ACC-000-000007-1



#### M16 Male Connector - Pin Layout Detail



#### \* Maximum Fixture Connection

Maximum number of fixtures/power supplies is dependent upon the maximum current of the dimming controller. See dimming controller manufacturer specifications for maximum current output (mA). Refer to BIOS fixture specification sheet for maximum source current (mA).







# BIOS Dimming Chain Accessories

### **Dimming Chain Accesories**







\*Refer to Maximum Fixture

Connection Notes on

# **Connection Diagram - Example 1**



## **Connection Diagram - Example 2**