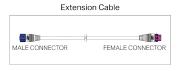

ty of lighting configurations and lengths, providing the ultimate flexibility for any grow facility.

#### **Product Dimensions**

#### **Dimming Chain - Y-Cable**

Part Number: BP-0ACC-000-000049-1



AC Output (To PSU)

#### Dimming Chain - 2.5m Jumper Cable

Part Number: BP-0ACC-000-000050-1



#### Dimming Chain - 2.5m Pig Tail

Part Number: BP-0ACC-000-000007-1



#### M16 Male Connector - Pin Layout Detail



#### \* Maximum Fixture Connection

Maximum number of fixtures/power supplies is dependent upon the maximum current of the dimming controller. See dimming controller manufacturer specifications for maximum current output (mA). Refer to BIOS fixture specification sheet for maximum source current (mA).







# BIOS Dimming Chain Accessories

### **Dimming Chain Accesories**







\*Refer to Maximum Fixture

Connection Notes on

# **Connection Diagram - Example 1**



## **Connection Diagram - Example 2**