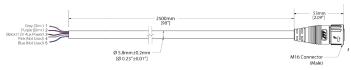

# Dimming Chain Accessories

#### For Li and Ti2 Fixtures

# **Simplifying Installation**

BIOS Dimming Chain Accessories are designed to dim multiple fixtures from a single 0-10V dimmer. These accessories can be combined to accommodate a variety of lighting configurations and lengths, providing the ultimate flexibility for any grow facility.

#### **Product Dimensions**

#### **Dimming Chain - Y-Cable**

Part Number: BP-0ACC-000-000049-1



AC Output (To PSU)

#### Dimming Chain - 2.5m Jumper Cable

Part Number: BP-0ACC-000-000050-1



#### Dimming Chain - 2.5m Pig Tail

Part Number: BP-0ACC-000-000007-1



#### M16 Male Connector - Pin Layout Detail



#### \* Maximum Fixture Connection

Maximum number of fixtures/power supplies is dependent upon the maximum current of the dimming controller. See dimming controller manufacturer specifications for maximum current output (mA). Refer to BIOS fixture specification sheet for maximum source current (mA).







# BIOS Dimming Chain Accessories

### **Dimming Chain Accesories**







\*Refer to Maximum Fixture

Connection Notes on

# **Connection Diagram - Example 1**



## **Connection Diagram - Example 2**