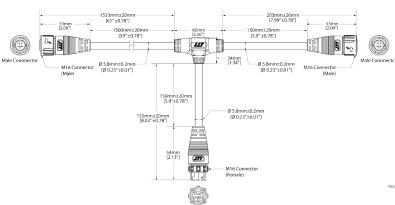

#### **Product Dimensions**

#### **Dimming Chain - Y-Cable**

Part Number: BP-0ACC-000-000049-1

AC Output (To PSU)