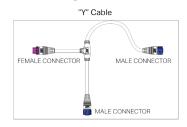

#### **Dimming Chain - Y-Cable**

Part Number: BP-0ACC-000-000049-1

AC Output (To PSU)