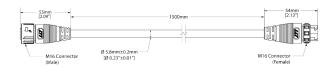

# Dimming Chain Accessories

#### For Li and Ti2 Fixtures

# **Simplifying Installation**

BIOS Dimming Chain Accessories are designed to dim multiple fixtures from a single 0-10V dimmer. These accessories can be combined to accommodate a variety of lighting configurations and lengths, providing the ultimate flexibility for any grow facility.

#### **Product Dimensions**

#### **Dimming Chain - Y-Cable**

Part Number: BP-0ACC-000-000049-1



AC Output (To PSU)

#### Dimming Chain - 2.5m Jumper Cable

Part Number: BP-0ACC-000-000050-1



#### Dimming Chain - 2.5m Pig Tail

Part Number: BP-0ACC-000-000007-1



#### M16 Male Connector - Pin Layout Detail



#### \* Maximum Fixture Connection

Maximum number of fixtures/power supplies is dependent upon the maximum current of the dimming controller. See dimming controller manufacturer specifications for maximum current output (mA). Refer to BIOS fixture specification sheet for maximum source current (mA).







# BIOS Dimming Chain Accessories

### **Dimming Chain Accesories**







\*Refer to Maximum Fixture

Connection Notes on

# **Connection Diagram - Example 1**



## **Connection Diagram - Example 2**