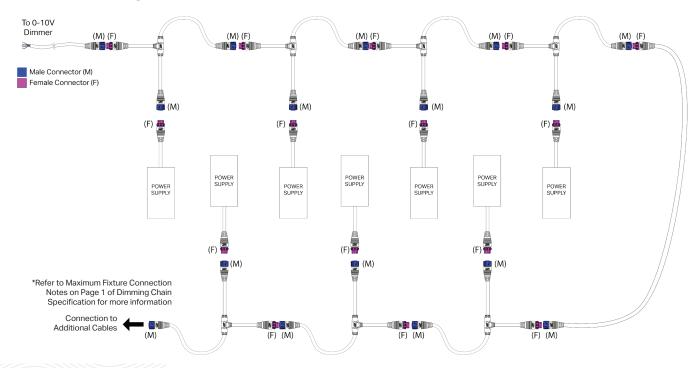

#### \* Maximum Fixture Connection

Maximum number of fixtures/power supplies is dependent upon the maximum current of the dimming controller. See dimming controller manufacturer specifications for maximum current output (mA). Refer to BIOS fixture specification sheet for maximum source current (mA).

### **Dimming Chain Accesories**

\*Refer to Maximum Fixture

Connection Notes on

# **Connection Diagram - Example 1**