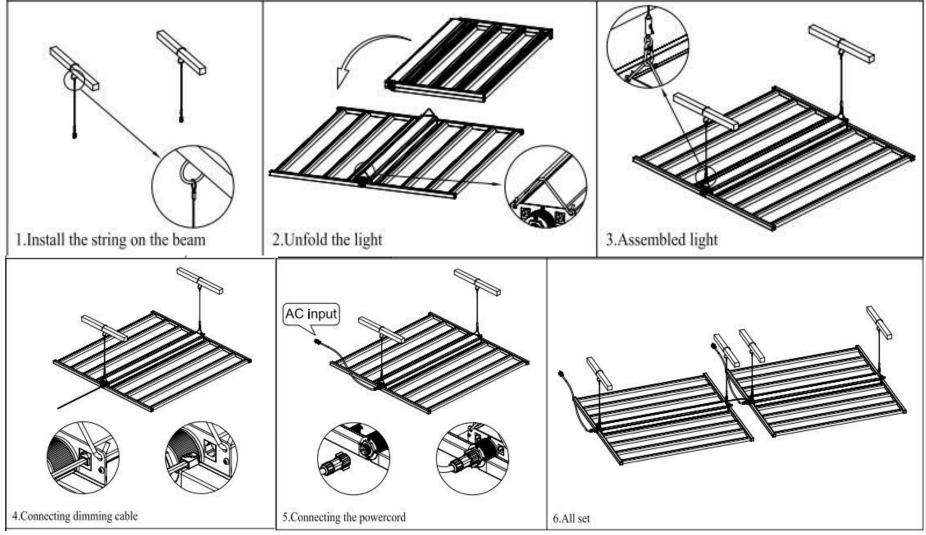

| (1,100-1,300µmol)12" from Canopy           |
| LED Chips Diodes                | 3,072 of white diodes, 72pcs of red diodes |
| Power Supply                    | 4 Fahold 200Watts Driver                   |
| Thermal Management              | Passive                                    |
| Max.Ambient Temperature         | 130ºF/55°C                                 |
| Dimming                         | 0-10V Dimmable                             |
| Total Harmonic Distortion (THD) | <15%                                       |
| Warranty                        | 5 Years of Warranty                        |

# **ATV800** PPFD Distribution

#### 1.2M X1.2M/4FT X 4FT



1.2M X1.2M/4FT X 4FT



24" Height



Full balanced spectrum covers both veg & bloom

### ATV800 Install Instructure