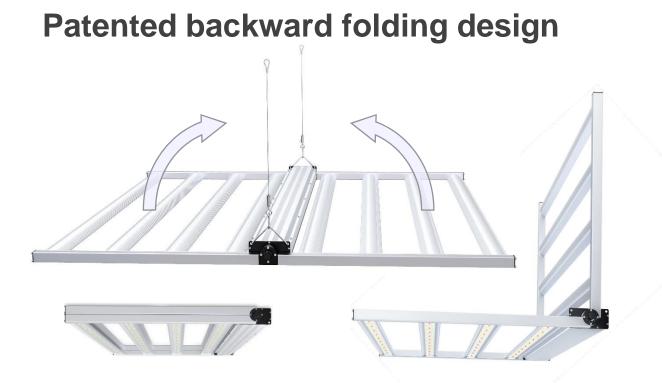

# **ATV800**

**line** featured structure <u>folds from backwards</u>, with both sides realease down locks at 180° perfect flat and leveled, much easier installation, 2 hangers will handle the job.

#### Say no to the same old design:

Common <u>downward folding</u> fixture may have loose locking and drop issue which requires many hanging wires to lift both side and adjustment to maintein the fixture levels flat.