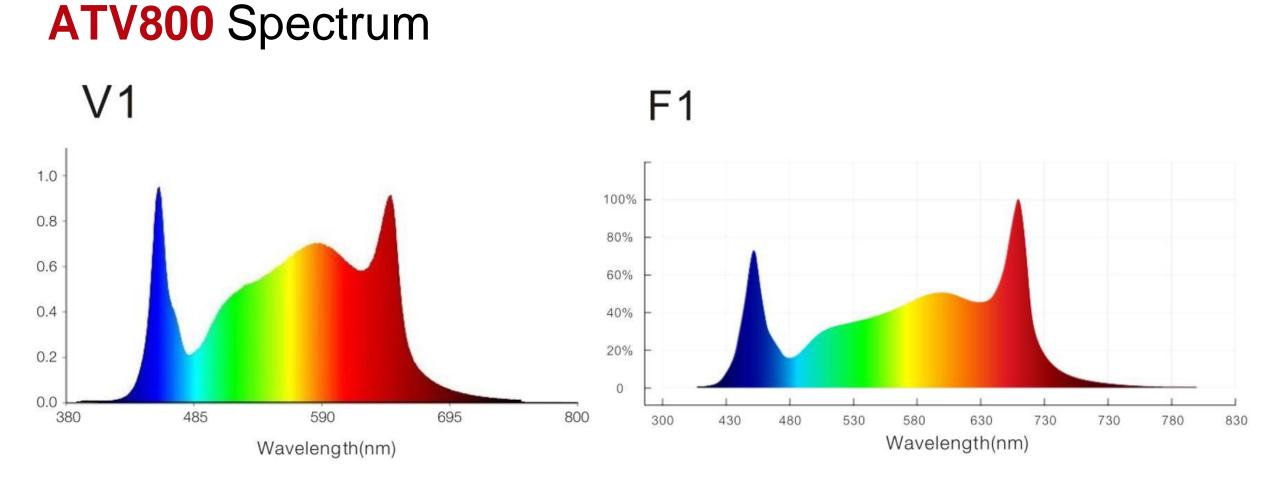

# ATV800 Specification

| Weight                          | 23.45lbs /11.8kg                           |
|---------------------------------|--------------------------------------------|
| Spectrum                        | V1 or customized                           |
| AC Input Voltage                | 120-277VAC,50/60Hz                         |
| Light Output PPF                | 2,000 umol/J                               |
| Efficacy                        | 2.75 umol/J                                |
| AC Input Power                  | 720W @ 277 V AC                            |
| PPFD                            | (1,100-1,300µmol)12" from Canopy           |
| LED Chips Diodes                | 3,072 of white diodes, 72pcs of red diodes |
| Power Supply                    | 4 Fahold 200Watts Driver                   |
| Thermal Management              | Passive                                    |
| Max.Ambient Temperature         | 130ºF/55°C                                 |
| Dimming                         | 0-10V Dimmable                             |
| Total Harmonic Distortion (THD) | <15%                                       |
| Warranty                        | 5 Years of Warranty                        |