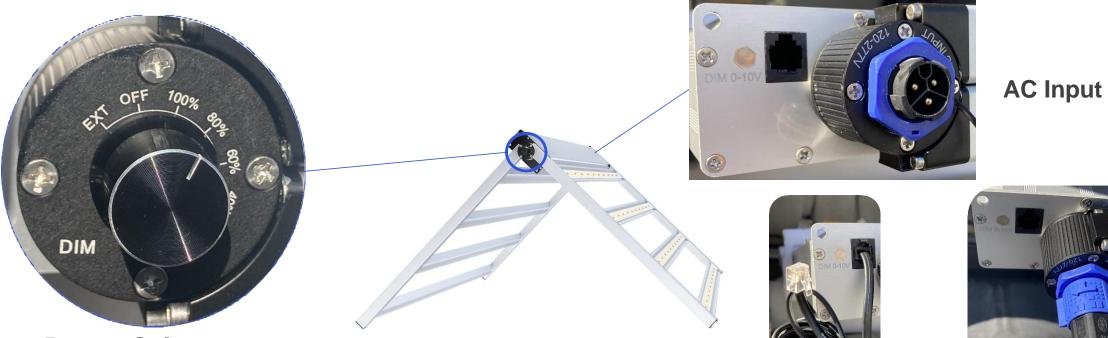

# **ATV800**

**Power Selector** No flickering when switching power

- ► EXT
- ► OFF
- ▶ 100%
- ▶ 80%
- ▶ 60%
- ▶ 40%

EXT Connection Port

Power Cord with locker