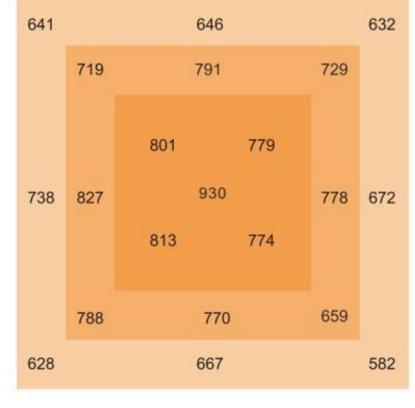

# **ATV800** PPFD Distribution

#### 1.2M X1.2M/4FT X 4FT

1.2M X1.2M/4FT X 4FT

24" Height

Full balanced spectrum covers both veg & bloom