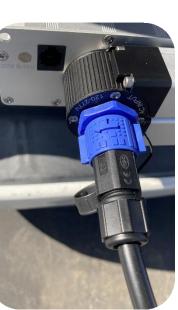

### **ATV800** High LED Chips Volume Ensured Durability

LED SMD 3030 Chip: 3,072pcs = 384pcs( each light bar) x 8 bars

**LED SMD High Power 660nm Red Spectrum Chip:** 72pcs = 9pcs( each light bar) x 8 bars

#### How LEDs quantity ensure durability

Much more LEDs than average, no need to wear the LEDs out or push them to the limit to run on the high wattage, high amount of 3,144 LEDs handles the input 720W easily to last for years. meanwhile the LEDs works on higher efficiency when they're not overpowering