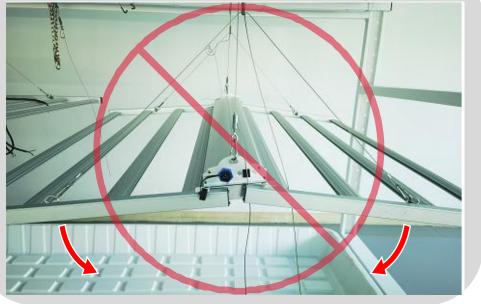

#### Say no to the same old design:

Common <u>downward folding</u> fixture may have loose locking and drop issue which requires many hanging wires to lift both side and adjustment to maintein the fixture levels flat.