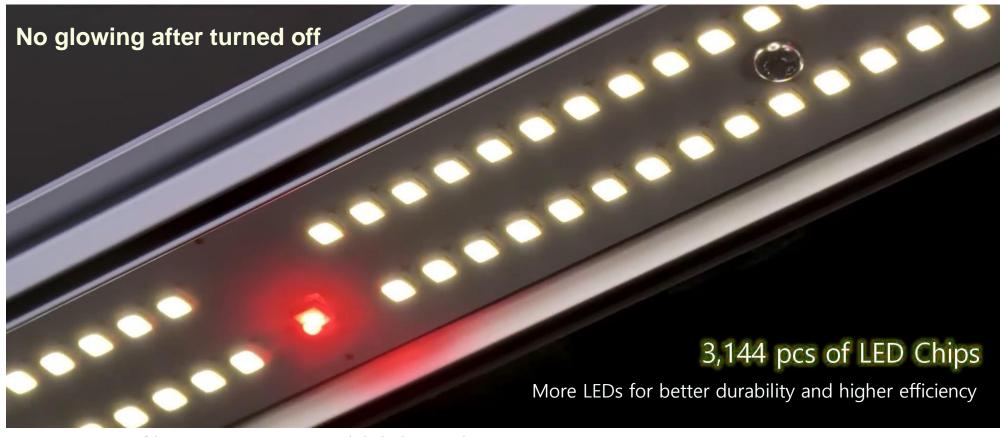

# **ATV800** PPFD Distribution

#### 1.2M X1.2M/4FT X 4FT

1.2M X1.2M/4FT X 4FT

24" Height

Full balanced spectrum covers both veg & bloom