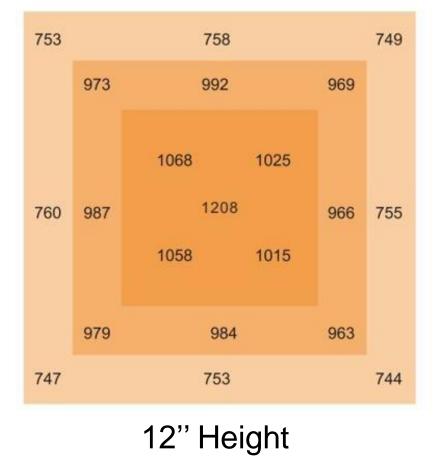

# **ATV800** PPFD Distribution

#### 1.2M X1.2M/4FT X 4FT

1.2M X1.2M/4FT X 4FT

24" Height

Full balanced spectrum covers both veg & bloom