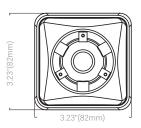

#### **Product Dimensions**

| Size           | 3.23"/82mm (L) x<br>3.23"/82mm (W) x<br>2"/51mm (H) |
|----------------|-----------------------------------------------------|
| Product Weight | 3.00oz / 85g                                        |