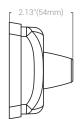

#### **Product Dimensions**

| Size           | 3.23"/82mm (L) x<br>3.23"/82mm (W) x<br>2"/51mm (H) |
|----------------|-----------------------------------------------------|
| Product Weight | 3.00oz / 85g                                        |