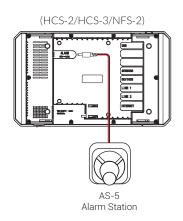

The AS-5 can also directly connect to the Hydro-X Pro (HCS-2), Hydro-X Plus (HCS-3)

## **Link Up**

AS-5

#### **CONNECTION DIAGRAM**

**RoHS** 

Email: support@trolmaster.com
Phone: 877-420-9876