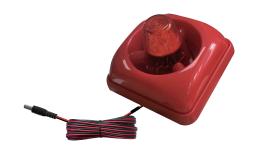

### AS-5

#### **Alarm Station**

The AS-5 Alarm Station is an audible-visual alarm that can be mounted inside or outside the grow rooms or grow facilities. It supports both audible and visible alarms to alert users in the event when the selected parameter goes above/below the preset levels.

The AS-5 can be powered by the DSD-1 Dry Contact Station and connected to the CDA-1. When connected with the CDA-1, the AS-5 can be linked to either AL-1 or AL-2 CO2 sensors channel, or linked to both sensors channels for complete redundancy.