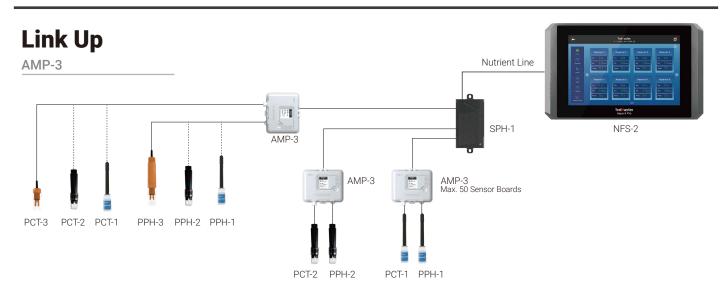

The AMP-3 Sensor Board is compatible with the TrolMaster EC/Temp Sensor (PPH-1, PPH-2 and PPH -3) and TrolMaster pH Sensor (PCT-1, PCT2 and PCT3).

Multiple AMP-3 sensor boards (maximum of 50) can be

connected to the NFS-2 Aqua-X Pro controller for multi-monitoring applications.

Connect the AMP-3 Sensor to the NFS-2 main controller using an RJ12 cable via "System" terminal ; the pH Sensor via the BNC terminal; EC/TEMP terminal via Mini DIN terminal. Once connected, pH level, EC level and water temperature will be displayed on both the AMP-3 LCD screen and the Aqua-X Pro master controller screen.