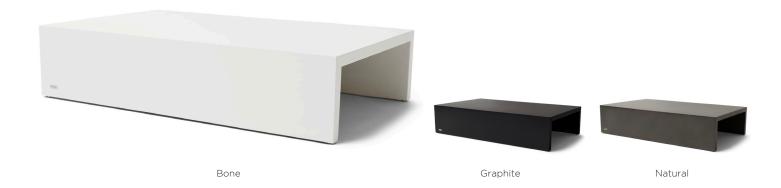

## NICHE L50 BLD.T.NCH.L50

Dimensions

L 1270mm [50"] W 762mm [30"] H 283mm [11.1"]

### Colours

Graphite, Natural and Bone

1270mm [50"]

762mm [30"]