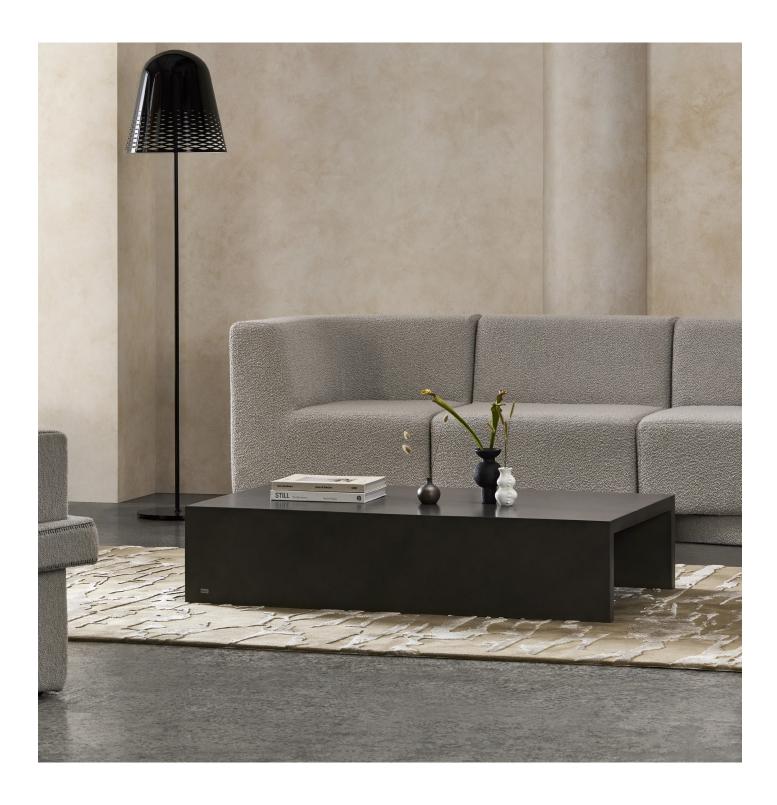

# NICHE LSO

MINIMAL YET CONTEMPORARY, THE NICHE L50 COFFEE TABLE - THE LARGEST SIZE IN THE NICHE SERIES - IS PERFECT FOR ENHANCING THE LOOK OF ANY CHIC MEDIUM TO LARGE LIVING ROOM OR OUTDOOR LOUNGE SETTING.

IT BLENDS LINEAR COMPONENTS WITH A DISTINCTIVE WATERFALL DESIGN TO CREATE A STRIKING PIECE OF FURNITURE. ALSO INCORPORATED IS A CLEVERLY DESIGNED VISUAL NEGATIVE SPACE SHELF, WHICH IS PERFECT FOR STORING CUSHIONS, DECORATIVE TIMBER LOGS, OR BOOKS.

FINISHED IN SMOOTH FLUID CONCRETE IN NATURAL COLOURS, THIS LOW-LINE COFFEE TABLE IS A BEAUTIFUL STATEMENT PIECE THAT WILL BE ENJOYED FOR MANY YEARS TO COME.