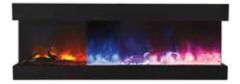

## STUNNING FROM ANY ANGLE

The TRU-VIEW-XL 3 sided electric fireplace is truly innovative! The gorgeous flame presentation and unique media options can now be viewed from almost any angle through 3 sides of glass viewing area.

Designed for finishing materials are to built flush to the lip for a clean face finish. Built-In only. No trim or surround included.

Perfect for any space, inside or out, including bathrooms.

Boasting a depth of 362 mm, the TRU-VIEW-XL features two flame sets, ambient canopy lighting in 13 colors to illuminate the decorative media like never before and our exclusive FIRE & ICE® flame presentation that allows users to choose from blue, rose, violet, yellow or orange colored flames with just the click of the remote control

Ambient canopy lighting: Shown On and Off, illuminate media like never before with a spectrum of lighting in 13 different colors.

Fire & Ice Flame®: Vibrant multi-colored state-of-the-art FIRE & ICE® flame that is easily changed from purple to orange or yellow to blue to purple, rose or violet to blue with just a click of the remote.