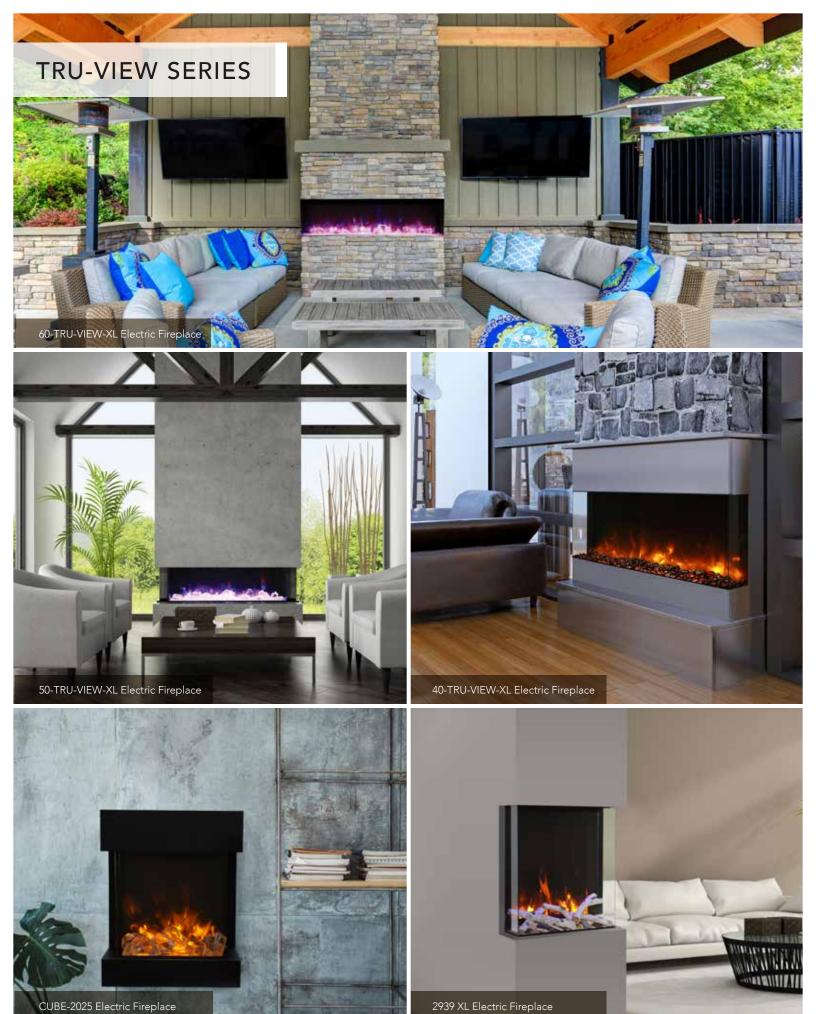

## TRU-VIEW XL • CUBE • 2939 XL

## STUNNING FROM ANY ANGLE

The TRU-VIEW-XL 3 sided electric fireplace is truly innovative! The gorgeous flame presentation and unique media options can now be viewed from almost any angle through 3 sides of glass viewing area.

Designed for finishing materials are to built flush to the lip for a clean face finish. Built-In only. No trim or surround included.

Perfect for any space, inside or out, including bathrooms.

Boasting a depth of 362 mm, the TRU-VIEW-XL features two flame sets, ambient canopy lighting in 13 colors to illuminate the decorative media like never before and our exclusive FIRE & ICE® flame presentation that allows users to choose from blue, rose, violet, yellow or orange colored flames with just the click of the remote control

Tru View XL: 362 mm deep comes with large glass chunks, clear & blue diamond fire glass media, and our Designer media kit that includes a deluxe log set (your choice, see below), black stones, rocks, pebbles, two kinds of vermiculite chips and two kinds of vermiculite embers