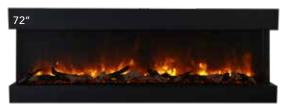

## STUNNING FROM ANY ANGLE

The TRU-VIEW-XL 3 sided electric fireplace is truly innovative! The gorgeous flame presentation and unique media options can now be viewed from almost any angle through 3 sides of glass viewing area.

Designed for finishing materials are to built flush to the lip for a clean face finish. Built-In only. No trim or surround included.

Perfect for any space, inside or out, including bathrooms.

Boasting a depth of 362 mm, the TRU-VIEW-XL features two flame sets, ambient canopy lighting in 13 colors to illuminate the decorative media like never before and our exclusive FIRE & ICE® flame presentation that allows users to choose from blue, rose, violet, yellow or orange colored flames with just the click of the remote control

Tru View XL: 362 mm deep comes with large glass chunks, clear & blue diamond fire glass media, and our Designer media kit that includes a deluxe log set (your choice, see below), black stones, rocks, pebbles, two kinds of vermiculite chips and two kinds of vermiculite embers