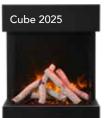

CUBE:159 mm deep comes with 10 piece log set, charcoal grey real fireglass media and two bags of vermiculite, in black and white.

2939 XL: 299 mm deep comes with 10 piece log set, charcoal grey real fireglass media and two bags of vermiculite, in black and white.