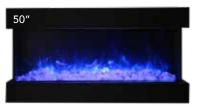

## TRU-VIEW XL • CUBE • 2939 XL

## STUNNING FROM ANY ANGLE

The TRU-VIEW-XL 3 sided electric fireplace is truly innovative! The gorgeous flame presentation and unique media options can now be viewed from almost any angle through 3 sides of glass viewing area.

Designed for finishing materials are to built flush to the lip for a clean face finish. Built-In only. No trim or surround included.

Perfect for any space, inside or out, including bathrooms.

Boasting a depth of 362 mm, the TRU-VIEW-XL features two flame sets, ambient canopy lighting in 13 colors to illuminate the decorative media like never before and our exclusive FIRE & ICE® flame presentation that allows users to choose from blue, rose, violet, yellow or orange colored flames with just the click of the remote control

Tru View XL: 362 mm deep comes with large glass chunks, clear & blue diamond fire glass media, and our Designer media kit that includes a deluxe log set (your choice, see below), black stones, rocks, pebbles, two kinds of vermiculite chips and two kinds of vermiculite embers