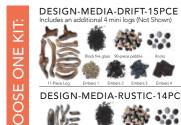

Tru View XL: 362 mm deep comes with large glass chunks, clear & blue diamond fire glass media, and our Designer media kit that includes a deluxe log set (your choice, see below), black stones, rocks, pebbles, two kinds of vermiculite chips and two kinds of vermiculite embers