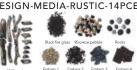

Tru View XL: 362 mm deep comes with large glass chunks, clear & blue diamond fire glass media, and our Designer media kit that includes a deluxe log set (your choice, see below), black stones, rocks, pebbles, two kinds of vermiculite chips and two kinds of vermiculite embers