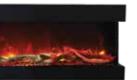

## STUNNING FROM ANY ANGLE

The TRU-VIEW-XL 3 sided electric fireplace is truly innovative! The gorgeous flame presentation and unique media options can now be viewed from almost any angle through 3 sides of glass viewing area.

Designed for finishing materials are to built flush to the lip for a clean face finish. Built-In only. No trim or surround included.

Perfect for any space, inside or out, including bathrooms.

Boasting a depth of 362 mm, the TRU-VIEW-XL features two flame sets, ambient canopy lighting in 13 colors to illuminate the decorative media like never before and our exclusive FIRE & ICE® flame presentation that allows users to choose from blue, rose, violet, yellow or orange colored flames with just the click of the remote control

Tru View XL: 362 mm deep comes with large glass chunks, clear & blue diamond fire glass media, and our Designer media kit that includes a deluxe log set (your choice, see below), black stones, rocks, pebbles, two kinds of vermiculite chips and two kinds of vermiculite embers