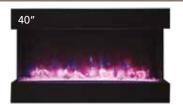

## TRU-VIEW XL • CUBE • 2939 XL

## STUNNING FROM ANY ANGLE

The TRU-VIEW-XL 3 sided electric fireplace is truly innovative! The gorgeous flame presentation and unique media options can now be viewed from almost any angle through 3 sides of glass viewing area.

Designed for finishing materials are to built flush to the lip for a clean face finish. Built-In only. No trim or surround included.

Perfect for any space, inside or out, including bathrooms.

Boasting a depth of 362 mm, the TRU-VIEW-XL features two flame sets, ambient canopy lighting in 13 colors to illuminate the decorative media like never before and our exclusive FIRE & ICE® flame presentation that allows users to choose from blue, rose, violet, yellow or orange colored flames with just the click of the remote control

Tru View XL: 362 mm deep comes with large glass chunks, clear & blue diamond fire glass media, and our Designer media kit that includes a deluxe log set (your choice, see below), black stones, rocks, pebbles, two kinds of vermiculite chips and two kinds of vermiculite embers