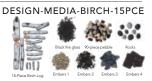

Tru View XL: 362 mm deep comes with large glass chunks, clear & blue diamond fire glass media, and our Designer media kit that includes a deluxe log set (your choice, see below), black stones, rocks, pebbles, two kinds of vermiculite chips and two kinds of vermiculite embers