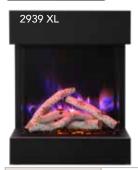

CUBE:159 mm deep comes with 10 piece log set, charcoal grey real fireglass media and two bags of vermiculite, in black and white.

2939 XL: 299 mm deep comes with 10 piece log set, charcoal grey real fireglass media and two bags of vermiculite, in black and white.