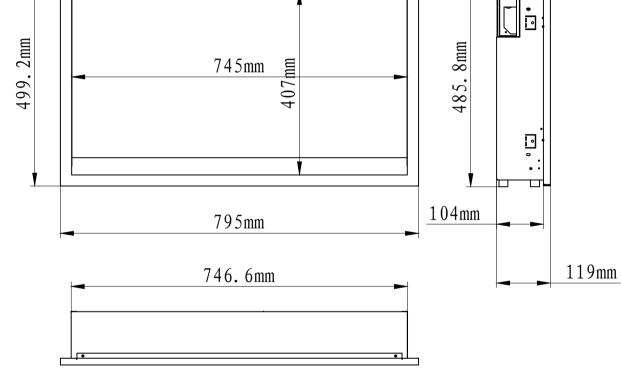

| TECHNICAL SPECIFICATIONS |      |                    |
|--------------------------|------|--------------------|
| VOLTS                    |      | 240 V              |
| AMPS                     |      | 7.92 A             |
| WATTS                    |      | 1900 watts         |
| HEATER                   | HIGH | 1900 watts         |
|                          | LOW  | 950 watts          |
| NO HEATER                |      | 16 watts Max.      |
| LAMPS                    | TYPE | LED                |
| TOTAL WATTS              |      | 16 watts           |
| ROTOR MOTOR              |      | 1 at 5 watts       |
| HEIGHT,WIDTH,DEPTH       |      | 485.8×746.6×104 mm |
| GLASS VIEWING OPENING    |      | 407×745 mm         |
| SURROUND SIZE            |      | 499.2×795 mm       |
| SHIPPING SIZE(H*W*D)     |      | 646×1002×224 mm    |
| SHIPPING WEIGHT          |      | 21 Kg              |
|                          | UNIT | 18 Kg              |
| GLASS FRONT              |      | Included           |
| PLUG LOCATION            |      | Left Side          |
| CORD LENGTH              |      | 190 cm             |
| APPROX. HEATING AREA     |      | 37 sqm             |