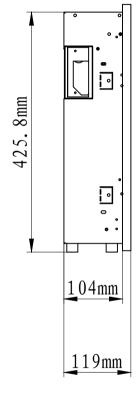

## **TECHNICAL SPECIFICATIONS** VOLTS 240 V AMPS 7.92 A WATTS 1900 watts HEATER HIGH 1900 watts LOW 950 watts NO HEATER 15 watts Max. LAMPS TYPE LED TOTAL WATTS 15 watts **ROTOR MOTOR** 1 at 5 watts HEIGHT, WIDTH, DEPTH 425.8×641.6×104 mm 347×639.5 mm **GLASS VIEWING OPENING** 439.2×690 mm SURROUND SIZE 586×897×224 mm SHIPPING SIZE(H\*W\*D) 17.5 Kg SHIPPING WEIGHT UNIT 15 Kg **GLASS FRONT** Included