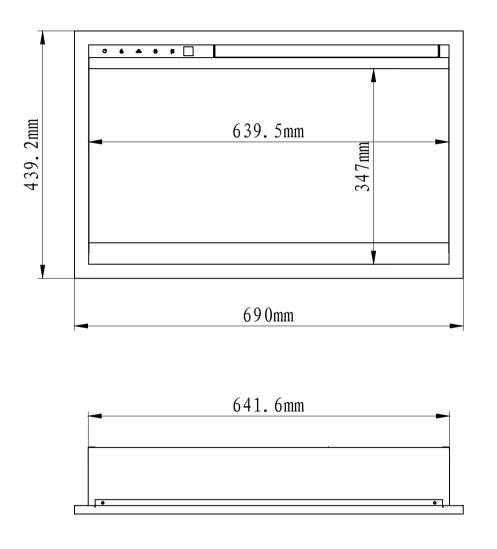

## **TECHNICAL SPECIFICATIONS** VOLTS 240 V AMPS 7.92 A WATTS 1900 watts HEATER HIGH 1900 watts LOW 950 watts NO HEATER 15 watts Max. LAMPS TYPE LED TOTAL WATTS 15 watts **ROTOR MOTOR** 1 at 5 watts HEIGHT, WIDTH, DEPTH 425.8×641.6×104 mm 347×639.5 mm **GLASS VIEWING OPENING** 439.2×690 mm SURROUND SIZE 586×897×224 mm SHIPPING SIZE(H\*W\*D) 17.5 Kg SHIPPING WEIGHT UNIT 15 Kg **GLASS FRONT** Included