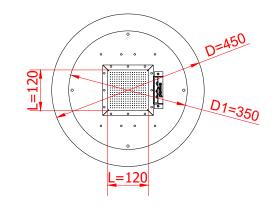

## **DIMENSIONS**

|   | mm  | inch |
|---|-----|------|
| Н | 250 |      |
|   |     |      |
|   |     |      |
|   |     |      |
|   |     |      |

|   | mm  | inch |
|---|-----|------|
| L | 120 |      |
|   |     |      |
|   |     |      |
|   |     |      |
|   |     |      |

|    | mm  | inch |
|----|-----|------|
| D  | 450 |      |
| D1 | 350 |      |
| D2 | 420 |      |
|    |     |      |
|    |     |      |