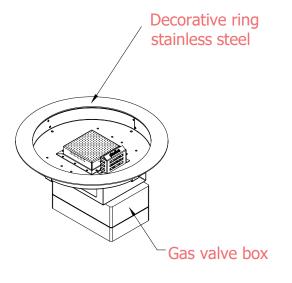

------------------------------|-----|
| BOK | GaLiO Firepit Insert#2 stainless steel LPG | 1   |

## **DIMENSIONS**

|   | mm  | inch |
|---|-----|------|
| Н | 250 |      |
|   |     |      |
|   |     |      |
|   |     |      |
|   |     |      |

|   | mm  | inch |
|---|-----|------|
| L | 120 |      |
|   |     |      |
|   |     |      |
|   |     |      |
|   |     |      |

|    | mm  | inch |
|----|-----|------|
| D  | 450 |      |
| D1 | 350 |      |
| D2 | 420 |      |
|    |     |      |
|    |     |      |

## **DESCRIPTIONS**

Fuel type - G30/31 (LPG - 37mbar) Maximal gas rate- ~0,4 kg/h Heat input (Hi)- ~5,1 kW/h Battery powered
Black diamond stones finish

Gas supply installation and gas conections must be performed in accordance with local regulations and requirements.











## **ELEMENTS**