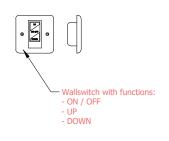

--------------------------|-----|
| BOK | GaLiO Firepit Insert#2 stainless steel LPG | 1   |

## **DIMENSIONS**

|   | mm  | inch |
|---|-----|------|
| Н | 250 |      |
|   |     |      |
|   |     |      |
|   |     |      |
|   |     |      |

|   | mm  | inch |
|---|-----|------|
| L | 120 |      |
|   |     |      |
|   |     |      |
|   |     |      |
|   |     |      |

|    | mm  | inch |
|----|-----|------|
| D  | 450 |      |
| D1 | 350 |      |
| D2 | 420 |      |
|    |     |      |
|    |     |      |

## **DESCRIPTIONS**

Fuel type - G30/31 (LPG - 37mbar) Maximal gas rate- ~0,4 kg/h Heat input (Hi)- ~5,1 kW/h Battery powered
Black diamond stones finish

Gas supply installation and gas conections must be performed in accordance with local regulations and requirements.











## **ELEMENTS**