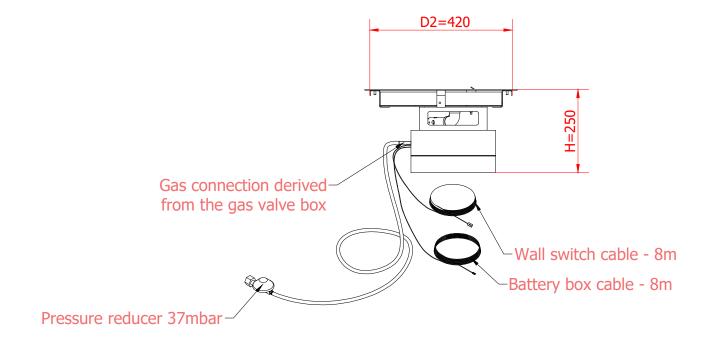

## **DIMENSIONS**

|   | mm  | inch |
|---|-----|------|
| Н | 250 |      |
|   |     |      |
|   |     |      |
|   |     |      |
|   |     |      |

|   | mm  | inch |
|---|-----|------|
| L | 120 |      |
|   |     |      |
|   |     |      |
|   |     |      |
|   |     |      |

|    | mm  | inch |
|----|-----|------|
| D  | 450 |      |
| D1 | 350 |      |
| D2 | 420 |      |
|    |     |      |
|    |     |      |

## **DESCRIPTIONS**

Fuel type - G30/31 (LPG - 37mbar) Maximal gas rate- ~0,4 kg/h Heat input (Hi)- ~5,1 kW/h Battery powered
Black diamond stones finish

Gas supply installation and gas conections must be performed in accordance with local regulations and requirements.