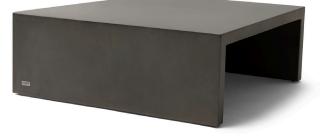

## NICHE L-10

SIMPLE BUT IMPACTFUL CONTEMPORARY DESIGN PROVIDES A SOPHISTICATED WATERFALL-STYLE COFFEE TABLE TO ADD PANACHE TO YOUR INDOOR OR OUTDOOR LIVING SPACES.

THE SMALLEST IN THE NICHE SERIES, THE NICHE L40 IS FASHIONED OUT OF HIGH QUALITY, DURABLE FLUID™ CONCRETE. BLENDING LINEAR COMPONENTS WITH ITS DISTINCTIVE WATERFALL DESIGN,

THE NICHE L40'S TIMELESS GOOD LOOKS ARE MATCHED BY ITS DURABILITY. FUNCTIONALITY IS FURTHER ENHANCED BY A CLEVERLY DESIGNED VISUAL NEGATIVE SPACE SHELF, WHICH IS PERFECT FOR STORING CUSHIONS, DECORATIVE TIMBER LOGS, OR BOOKS.

NICHE L40 BLD.T.NCH.L40

Dimensions

L 1000mm [39.4"] W 1000mm [39.4"] H 338 [13.3"]

Weight 55kg / 121lbs

Material Fluid<sup>™</sup> Concrete Technology

Bone

Colours Graphite, Natural and Bone

1000mm [39.4"]