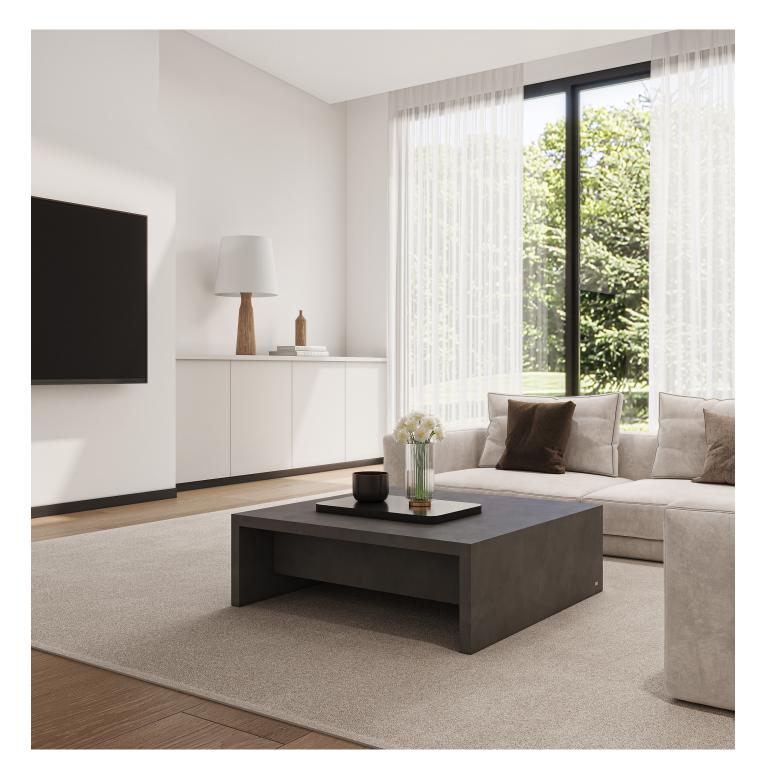

## NICHE L-10

SIMPLE BUT IMPACTFUL CONTEMPORARY DESIGN PROVIDES A SOPHISTICATED WATERFALL-STYLE COFFEE TABLE TO ADD PANACHE TO YOUR INDOOR OR OUTDOOR LIVING SPACES.

THE SMALLEST IN THE NICHE SERIES, THE NICHE L40 IS FASHIONED OUT OF HIGH QUALITY, DURABLE FLUID™ CONCRETE. BLENDING LINEAR COMPONENTS WITH ITS DISTINCTIVE WATERFALL DESIGN,

THE NICHE L40'S TIMELESS GOOD LOOKS ARE MATCHED BY ITS DURABILITY. FUNCTIONALITY IS FURTHER ENHANCED BY A CLEVERLY DESIGNED VISUAL NEGATIVE SPACE SHELF, WHICH IS PERFECT FOR STORING CUSHIONS, DECORATIVE TIMBER LOGS, OR BOOKS.

NICHE L40 BLD.T.NCH.L40

Dimensions

L 1000mm [39.4"] W 1000mm [39.4"] H 338 [13.3"]

Weight 55kg / 121lbs

Material Fluid<sup>™</sup> Concrete Technology

Bone

Colours Graphite, Natural and Bone

1000mm [39.4"]