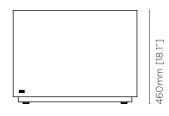

> Pair with Sidecar 24 fire pit table by EcoSmart Fire

blindedesign.com

CUBE 24 BLD.1.T.CUB.24

Dimensions L 610mm [24"] W 610mm [24"] H 460mm [18.1"]

Weight (approx) 34kg / 74.8lbs

Material Fluid™ Concrete Technology