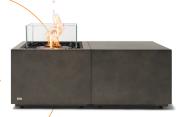

## 

-

Bone

Graphite

.

Natural

CLEVERLY CRAFTED FLUID<sup>™</sup> CONCRETE SIDE OR COFFEE TABLE DESIGNED TO BE A STANDALONE PIECE OF FUNCTIONAL FURNITURE, OR TO PERFECTLY PAIR WITH ECOSMART'S SIDECAR 24 FIRE PIT TABLE TO EASILY TRANSFORM IT INTO A STRIKING AND PRACTICAL FIRE TABLE. USE ONE, USE TWO, USE MORE! IT'S THAT VERSATILE TO RECONFIGURE DEPENDING ON THE OCCASION AND SETTING.

CLEAN-LINED SQUARE DESIGN WITH AN UNOBTRUSIVE 'KICK' DETAIL, CREATING A SHADOWLINE THAT GIVES A VISUAL EFFECT OF 'FLOATING'. WEATHER RESISTANT AND DURABLE, IT'S IDEAL FOR ANY INDOOR OR OUTDOOR SETTING. AVAILABLE IN THREE TIMELESS HUES: NATURAL, GRAPHITE, BONE.

> Pair with Sidecar 24 fire pit table by EcoSmart Fire

blindedesign.com

CUBE 24 BLD.1.T.CUB.24

Dimensions L 610mm [24"] W 610mm [24"] H 460mm [18.1"]

Weight (approx) 34kg / 74.8lbs

Material Fluid™ Concrete Technology