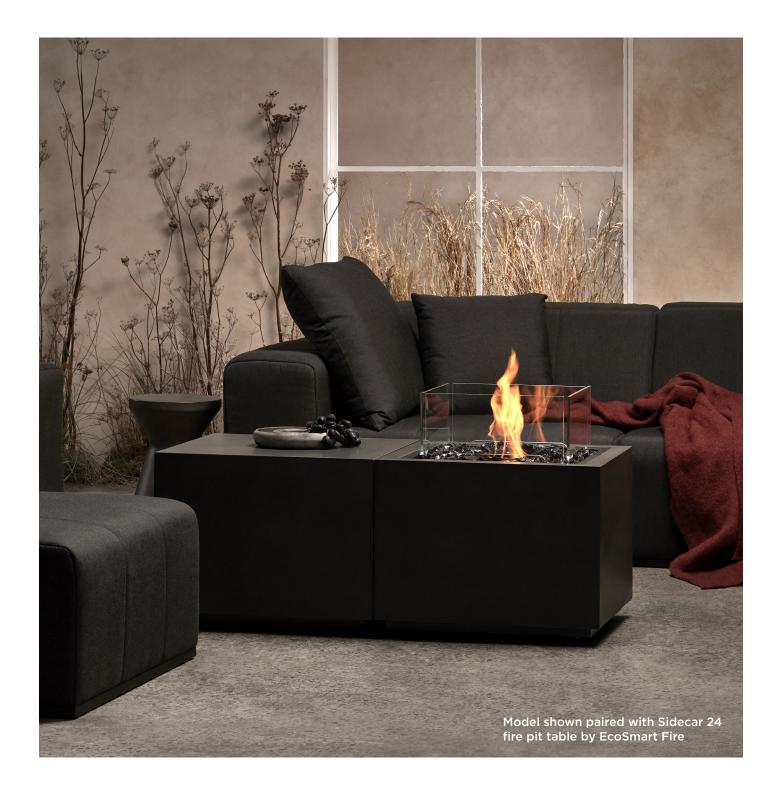

## 

-

Bone

Graphite

.

Natural

CLEVERLY CRAFTED FLUID<sup>™</sup> CONCRETE SIDE OR COFFEE TABLE DESIGNED TO BE A STANDALONE PIECE OF FUNCTIONAL FURNITURE, OR TO PERFECTLY PAIR WITH ECOSMART'S SIDECAR 24 FIRE PIT TABLE TO EASILY TRANSFORM IT INTO A STRIKING AND PRACTICAL FIRE TABLE. USE ONE, USE TWO, USE MORE! IT'S THAT VERSATILE TO RECONFIGURE DEPENDING ON THE OCCASION AND SETTING.

CLEAN-LINED SQUARE DESIGN WITH AN UNOBTRUSIVE 'KICK' DETAIL, CREATING A SHADOWLINE THAT GIVES A VISUAL EFFECT OF 'FLOATING'. WEATHER RESISTANT AND DURABLE, IT'S IDEAL FOR ANY INDOOR OR OUTDOOR SETTING. AVAILABLE IN THREE TIMELESS HUES: NATURAL, GRAPHITE, BONE.

> Pair with Sidecar 24 fire pit table by EcoSmart Fire

blindedesign.com

CUBE 24 BLD.1.T.CUB.24

Dimensions L 610mm [24"] W 610mm [24"] H 460mm [18.1"]

Weight (approx) 34kg / 74.8lbs

Material Fluid™ Concrete Technology