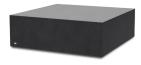

## BLOC

Natural

Bone

Graphite

THE SQUARE BLINDE DESIGN BLOC L4 AND RECTANGULAR BLOC L5 ARE CLEAN-LINED, CONTEMPORARY CONCRETE COFFEE TABLES THAT CAN EITHER SIT DISCRETELY TO THE SIDE OF A SOFA OR ARMCHAIR OR POSITIONED IN FRONT TO MAKE A REAL STATEMENT.

BOTH CLASSIC MODELS SIT ON DISCRETELY DESIGNED LEVELLING FEET AND CAN BE PAIRED WITH A MYRIAD OF SOFA TYPES - WHETHER A SMALLER LOVESEAT OR LONGER-STYLE MODULAR SOFA. THESE SIMPLE, SOPHISTICATED AND TRULY FUNCTIONAL OUTDOOR/INDOOR COFFEE TABLES ARE CRAFTED FROM FLUID™ CONCRETE, WHICH IS WEATHER, UV AND STAIN RESISTANT.

Colours

Graphite, Natural and Bone

1000mm [39.4"]

1000mm [39.4"]

339mm [13.3"]