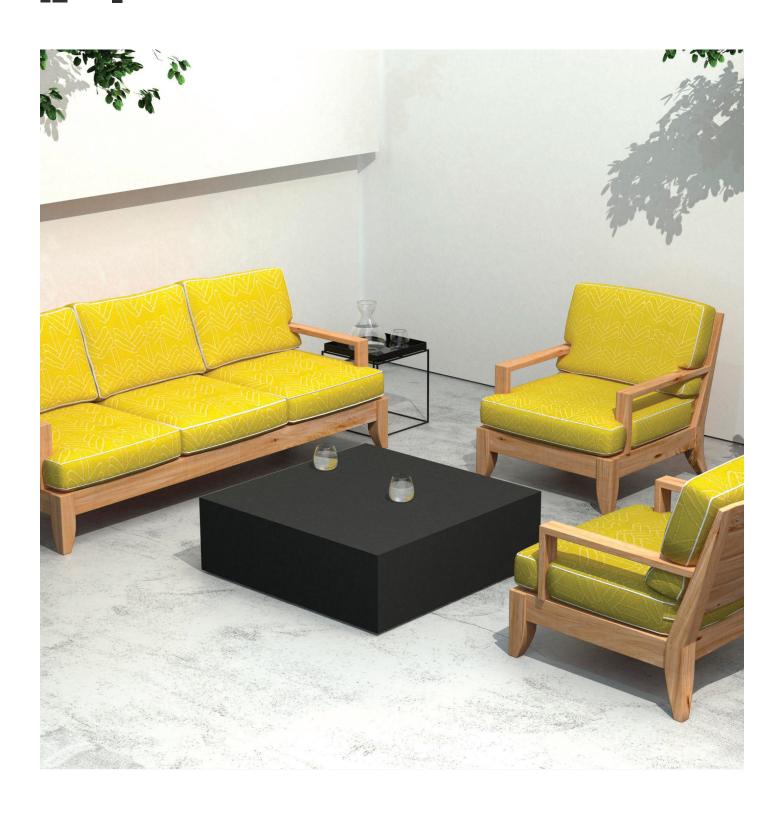

## BLOC

Natural

Bone

Graphite

THE SQUARE BLINDE DESIGN BLOC L4 AND RECTANGULAR BLOC L5 ARE CLEAN-LINED, CONTEMPORARY CONCRETE COFFEE TABLES THAT CAN EITHER SIT DISCRETELY TO THE SIDE OF A SOFA OR ARMCHAIR OR POSITIONED IN FRONT TO MAKE A REAL STATEMENT.

BOTH CLASSIC MODELS SIT ON DISCRETELY DESIGNED LEVELLING FEET AND CAN BE PAIRED WITH A MYRIAD OF SOFA TYPES - WHETHER A SMALLER LOVESEAT OR LONGER-STYLE MODULAR SOFA. THESE SIMPLE, SOPHISTICATED AND TRULY FUNCTIONAL OUTDOOR/INDOOR COFFEE TABLES ARE CRAFTED FROM FLUID™ CONCRETE, WHICH IS WEATHER, UV AND STAIN RESISTANT.