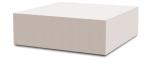

## BLOC

Natural

Bone

Graphite

THE SQUARE BLINDE DESIGN BLOC L4 AND RECTANGULAR BLOC L5 ARE CLEAN-LINED, CONTEMPORARY CONCRETE COFFEE TABLES THAT CAN EITHER SIT DISCRETELY TO THE SIDE OF A SOFA OR ARMCHAIR OR POSITIONED IN FRONT TO MAKE A REAL STATEMENT.

BOTH CLASSIC MODELS SIT ON DISCRETELY DESIGNED LEVELLING FEET AND CAN BE PAIRED WITH A MYRIAD OF SOFA TYPES - WHETHER A SMALLER LOVESEAT OR LONGER-STYLE MODULAR SOFA. THESE SIMPLE, SOPHISTICATED AND TRULY FUNCTIONAL OUTDOOR/INDOOR COFFEE TABLES ARE CRAFTED FROM FLUID™ CONCRETE, WHICH IS WEATHER, UV AND STAIN RESISTANT.

Colours

Graphite, Natural and Bone

1000mm [39.4"]

1000mm [39.4"]

339mm [13.3"]