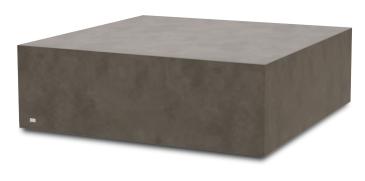

## BLOC

Natural

Bone

Graphite

THE SQUARE BLINDE DESIGN BLOC L4 AND RECTANGULAR BLOC L5 ARE CLEAN-LINED, CONTEMPORARY CONCRETE COFFEE TABLES THAT CAN EITHER SIT DISCRETELY TO THE SIDE OF A SOFA OR ARMCHAIR OR POSITIONED IN FRONT TO MAKE A REAL STATEMENT.

BOTH CLASSIC MODELS SIT ON DISCRETELY DESIGNED LEVELLING FEET AND CAN BE PAIRED WITH A MYRIAD OF SOFA TYPES - WHETHER A SMALLER LOVESEAT OR LONGER-STYLE MODULAR SOFA. THESE SIMPLE, SOPHISTICATED AND TRULY FUNCTIONAL OUTDOOR/INDOOR COFFEE TABLES ARE CRAFTED FROM FLUID™ CONCRETE, WHICH IS WEATHER, UV AND STAIN RESISTANT.

BLOC L4

BLD.1.T.BLC.L4

Dimensions

L 1000mm [39.4"] W 1000mm [39.4"] H 339mm [13.3"]

Weight

36.9kg / 81.2lbs

Material

Fluid™ Concrete Technology

Colours

Graphite, Natural and Bone

1000mm [39.4"]

1000mm [39.4"]

339mm [13.3"]