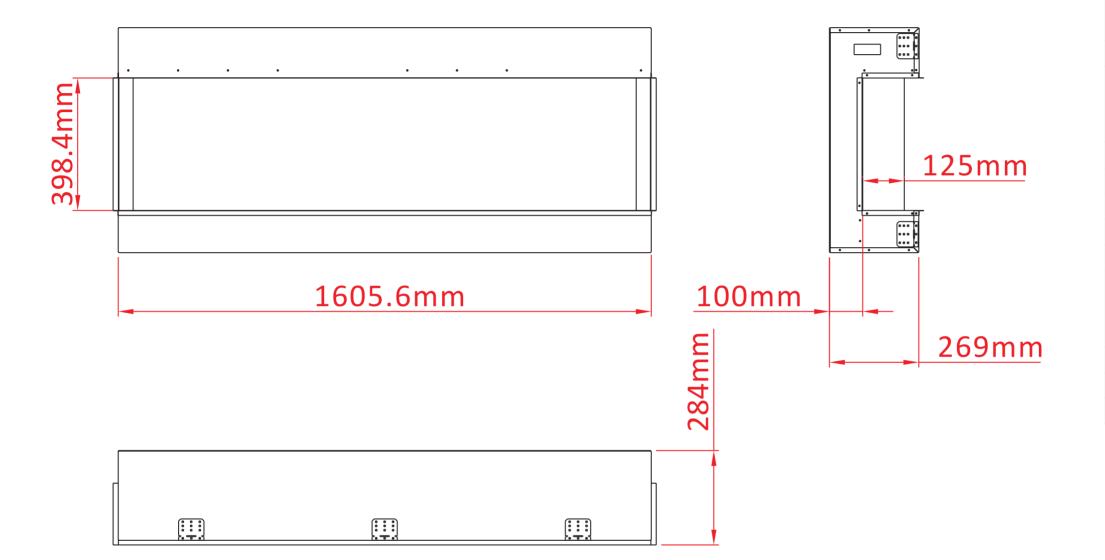

## Designed To Be Installed in a 2 by 4 Wall

| TECHNICAL SPECIFICATIONS |             |                        |
|--------------------------|-------------|------------------------|
| VOLTS                    |             | 240                    |
| AMPS                     |             | 7.91                   |
| WATTS                    |             | 1900                   |
| HEATER                   | HIGH        | 1900 watts             |
|                          | LOW         | 950 watts              |
| NO HEATER                |             | 19 watts               |
| LAMPS                    | TYPE        | LED                    |
|                          | WATTS       |                        |
|                          | TOTAL WATTS | 54 watts               |
| ROTOR MOTOR              |             | 2 at 5 watts           |
| HEIGHT,WIDTH,DEPTH       |             | 67.7 x 160.6 x 26.9 cm |
| GLASS VIEWING OPENING    |             | 39.8 X 151.5 cm        |
| GLASS SIZE               |             | 39.8 X 151.5 cm        |
| SHIPPING SIZE            |             | 74 x 171.6 x 32 cm     |
| SHIPPING WEIGHT          |             | 63.6 Kgs               |
| UNIT                     |             | 54.1 Kgs               |
| GLASS FRONT              |             | Included               |
| PLUG LOCATION            |             | Left Side              |
| CORD LENGTH              |             | 193 cm                 |
| APPROX. HEATING AREA     |             | 37 sqm                 |