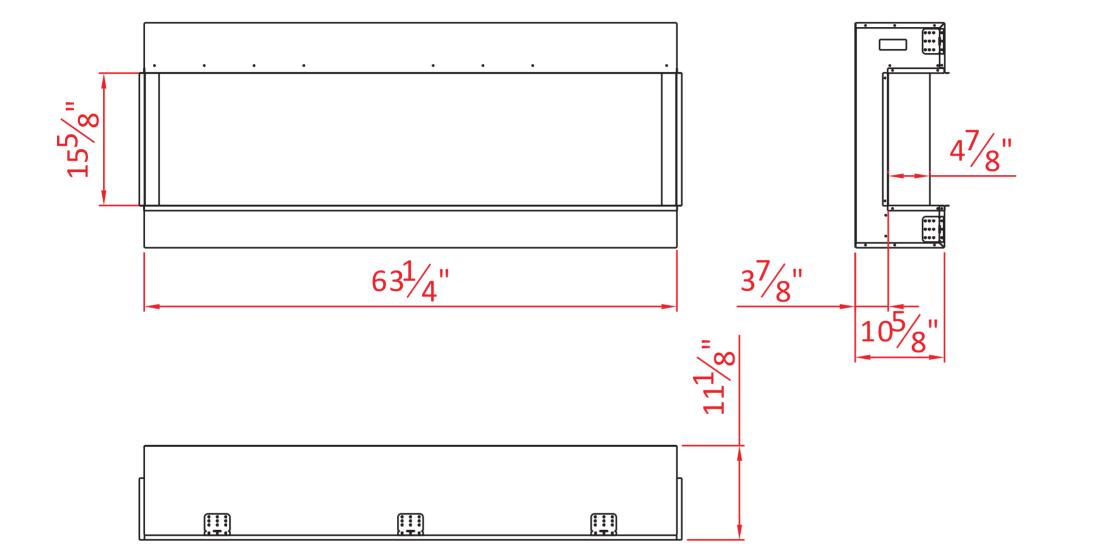

## Designed To Be Installed in a 2 by 4 Wall

| TECHNICAL SPECIFICATIONS |             |                             |  |
|--------------------------|-------------|-----------------------------|--|
| VOLTS                    |             | 240                         |  |
| AMPS                     |             | 7.91                        |  |
| WATTS                    |             | 1900                        |  |
| HEATER                   | HIGH        | 1900 watts                  |  |
| HEATER                   | LOW         | 950 watts                   |  |
| NO HEATER                |             | 19 watts                    |  |
| LAMPS                    | TYPE        | LED                         |  |
|                          | WATTS       |                             |  |
|                          | TOTAL WATTS | 54 watts                    |  |
| ROTOR MOTOR              |             | 2 at 5 watts                |  |
| HEIGHT,WIDTH,DEPTH       |             | 26 5/8" x 63 1/4" x 10 5/8" |  |
| GLASS VIEWING OPENING    |             | 15 5/8'' X 59 5/8''         |  |
| GLASS SIZE               |             | 15 5/8" X 59 5/8"           |  |
| SHIPPING SIZE            |             | 29 1/8" x 67 4/8" x 12 5/8" |  |
| SHIPPING WEIGHT          |             | 140.2 lbs                   |  |
| UNIT                     |             | 119.3 lbs                   |  |
| GLASS FRONT              |             | Included                    |  |
| PLUG LOCATION            |             | Left Side                   |  |
| CORD LENGTH              |             | 76"                         |  |
| APPROX. HEATING AREA     |             | 400 sq ft                   |  |