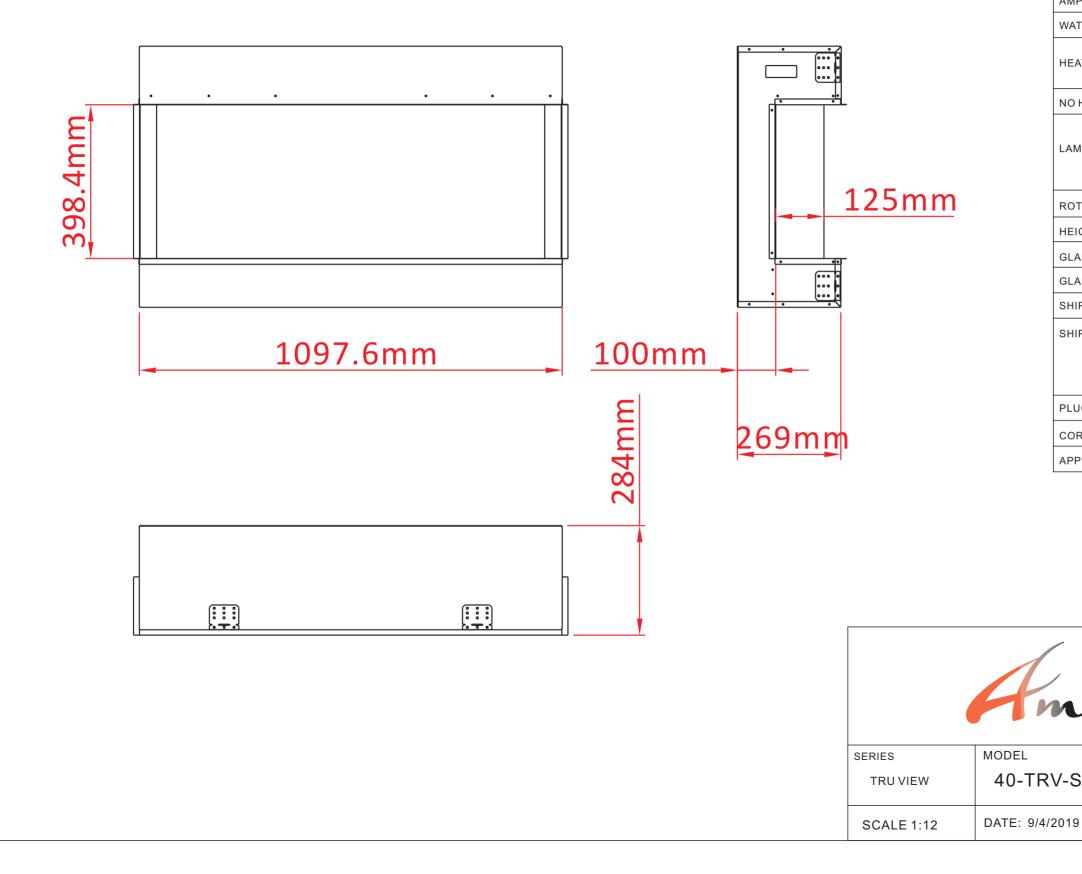

## Designed To Be Installed in a 2 by 4 Wall

| TECHNICAL SPECIFICATIONS |            |                        |          |  |  |
|--------------------------|------------|------------------------|----------|--|--|
| VOLTS                    |            | 240                    |          |  |  |
| AMPS                     |            | 7.91                   |          |  |  |
| WATTS                    |            | 1900                   |          |  |  |
| HEATER                   | HIGH       | 1900 watts             |          |  |  |
| HEATER                   | LOW        | 950 watts              |          |  |  |
| NO HEATER                |            | 19 watts               |          |  |  |
|                          | TYPE       | LED                    |          |  |  |
| LAMPS                    | WATTS      |                        |          |  |  |
| TC                       | DTAL WATTS | 41 watts               |          |  |  |
| ROTOR MOTOR              |            | 2 at 5 watts           |          |  |  |
| HEIGHT,WIDTH,DEPTH       |            | 67.7 x 109.8 x 26.9 cm |          |  |  |
| GLASS VIEWING OPENING    |            | 39.8 X 100.7 cm        |          |  |  |
| GLASS SIZE               |            | 39.8 X 100.7 cm        |          |  |  |
| SHIPPING SIZE            |            | 74 x 120.8 x 32 cm     |          |  |  |
| SHIPPING WEIGHT          |            | 47 Kgs                 |          |  |  |
|                          |            | 39.2 Kgs               |          |  |  |
| GLASS FRONT              |            | Included               |          |  |  |
| PLUG LOCATION            | I          | Left Side              |          |  |  |
| CORD LENGTH              |            | 193 cm                 |          |  |  |
| APPROX. HEATING AREA     |            | 37 sqm                 |          |  |  |
|                          |            |                        |          |  |  |
| /-slim                   | t          |                        | REV<br>1 |  |  |
|                          |            | EET 1 OF 1             |          |  |  |