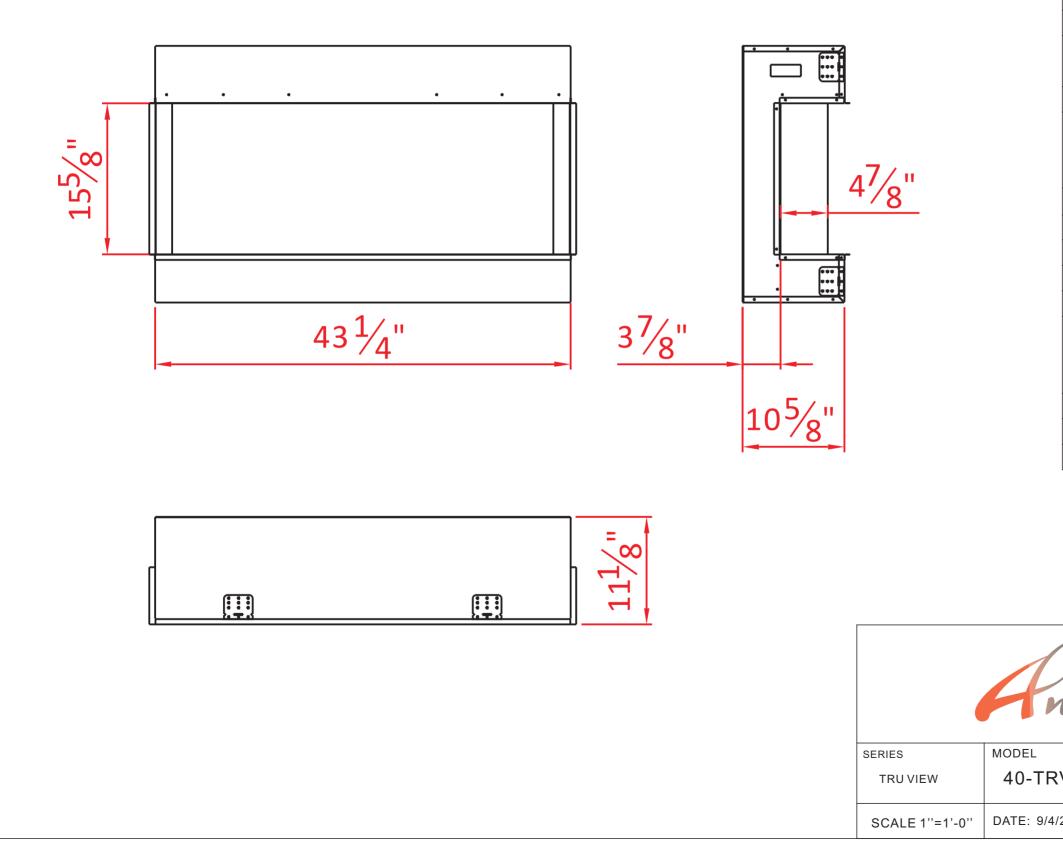

## Designed To Be Installed in a 2 by 4 Wall

| TECHNICAL SPECIFICATIONS |           |                                |            |  |  |
|--------------------------|-----------|--------------------------------|------------|--|--|
| VOLTS                    |           |                                | 240        |  |  |
| AMPS                     |           |                                | 7.91       |  |  |
| WATTS                    |           | 1900                           |            |  |  |
|                          | ні        | GH                             | 1900 watts |  |  |
| HEATER                   | LC        | w                              | 950 watts  |  |  |
| NO HEATER                |           | 19 watts                       |            |  |  |
| LAMPS                    | TY        | PE                             | LED        |  |  |
|                          | WAT       | тs                             |            |  |  |
|                          | TOTAL WAT | тѕ                             | 41 watts   |  |  |
| ROTOR MOTOR              |           | 2 at 5 watts                   |            |  |  |
| HEIGHT,WIDTH,DEPTH       |           | 26 5/8'' x 43 1/4'' x 10 5/8'' |            |  |  |
| GLASS VIEWING OPENING    |           | 15 5/8'' X 39 5/8''            |            |  |  |
| GLASS SIZE               |           | 15 5/8'' X 39 5/8''            |            |  |  |
| SHIPPING SIZE            |           | 29 1/8'' x 47 4/8'' x 12 5/8'' |            |  |  |
| SHIPPING WEIGHT          |           |                                | 103.6 lbs  |  |  |
|                          | UN        | ΙТ                             | 86.4 lbs   |  |  |
| GLASS FRONT              |           | Included                       |            |  |  |
| PLUG LOCATION            |           | Left Side                      |            |  |  |
| CORDLENGTH               |           | 76''                           |            |  |  |
| APPROX. HEATING AREA     |           |                                | 400 sq ft  |  |  |
|                          |           |                                |            |  |  |
| na                       | nt        |                                | REV        |  |  |
| V-SLIM                   |           |                                |            |  |  |
| 2019 s                   |           | SHE                            | EET 1 OF 1 |  |  |