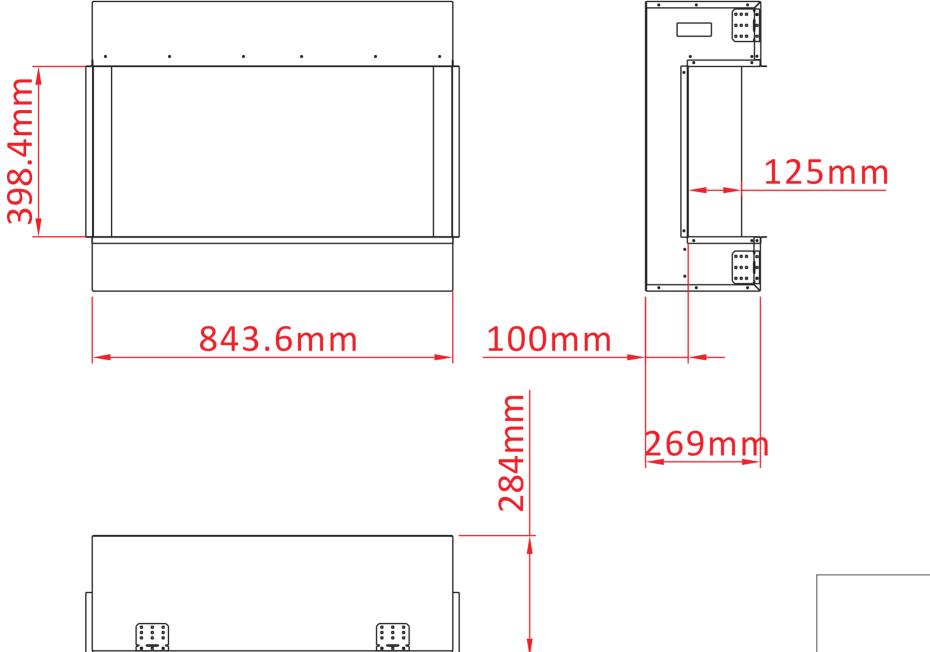

## Designed To Be Installed in a 2 by 4 Wall

| TECHNICAL SPECIFICATIONS |             |                       |  |  |
|--------------------------|-------------|-----------------------|--|--|
| VOLTS                    |             | 240                   |  |  |
| AMPS                     |             | 7.91                  |  |  |
| WATTS                    |             | 1900                  |  |  |
| HEATER                   | HIGH        | 1900 watts            |  |  |
| TILATLIX                 | LOW         | 950 watts             |  |  |
| NO HEATER                |             | 19 watts              |  |  |
|                          | TYPE        | LED                   |  |  |
| LAMPS                    | WATTS       |                       |  |  |
|                          | TOTAL WATTS | 33 watts              |  |  |
| ROTOR MOTOR              |             | 2 at 5 watts          |  |  |
| HEIGHT,WIDTH,DEPTH       |             | 67.7 x 84.4 x 28.4 cm |  |  |
| GLASS VIEWING OPENING    |             | 39.8 X 75.3 cm        |  |  |
| GLASS SIZE               |             | 39.8 X 75.3 cm        |  |  |
| SHIPPING SIZE            |             | 74 x 95.4 x 32 cm     |  |  |
| SHIPPING WEIGHT          |             | 38.7 Kgs              |  |  |
|                          | UNIT        | 31.9 Kgs              |  |  |
| GLASS FRONT              |             | Included              |  |  |
| PLUG LOCATION            |             | Left Side             |  |  |
| CORD LENGTH              |             | 193 cm                |  |  |
| APPROX. HEATING AREA     |             | 37 sqm                |  |  |
|                          |             |                       |  |  |

Amantii

| S | TRU VIEW   | 30-TRV-SLIM    | CE           | REV<br>1 |
|---|------------|----------------|--------------|----------|
|   | SCALE 1:12 | DATE: 9/4/2019 | SHEET 1 OF 1 |          |