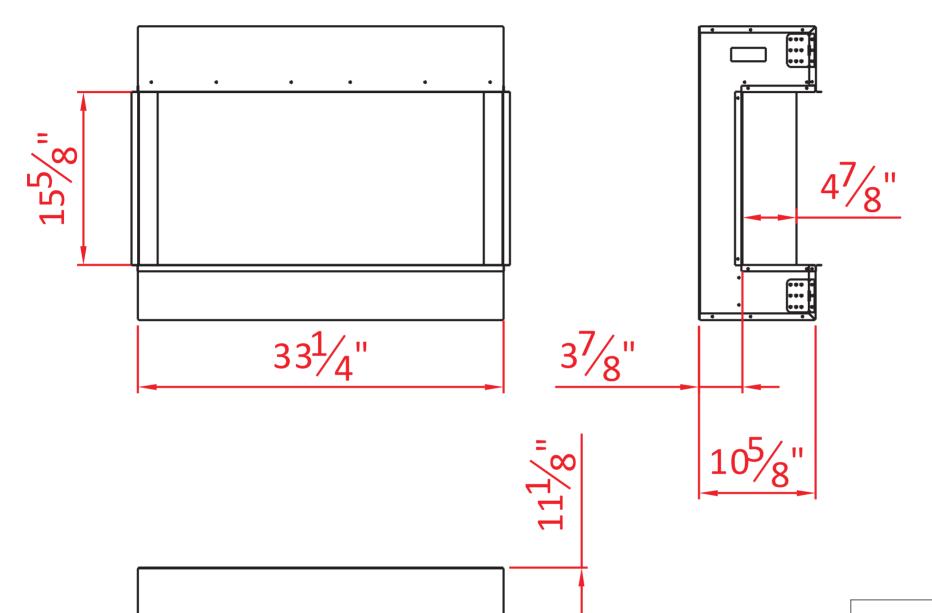

## Designed To Be Installed in a 2 by 4 Wall

| TECHNICAL SPECIFICATIONS |             |                             |  |  |  |
|--------------------------|-------------|-----------------------------|--|--|--|
| VOLTS                    |             | 240                         |  |  |  |
| AMPS                     |             | 7.91                        |  |  |  |
| WATTS                    |             | 1900                        |  |  |  |
| HEATER                   | HIGH        | 1900 watts                  |  |  |  |
| HEATER                   | LOW         | 950 watts                   |  |  |  |
| NO HEATER                |             | 19 watts                    |  |  |  |
|                          | TYPE        | LED                         |  |  |  |
| LAMPS                    | WATTS       |                             |  |  |  |
|                          | TOTAL WATTS | 33 watts                    |  |  |  |
| ROTOR MOTOR              |             | 2 at 5 watts                |  |  |  |
| HEIGHT,WIDTH,DEPTH       |             | 26 5/8" x 33 1/4" x 11 1/8" |  |  |  |
| GLASS VIEWING OPENING    |             | 15 5/8'' X 29 5/8''         |  |  |  |
| GLASS SIZE               |             | 15 5/8" X 29 5/8"           |  |  |  |
| SHIPPING SIZE            |             | 29 1/8" x 37 4/8" x 12 5/8" |  |  |  |
| SHIPPING WE              | IGHT        | 85.3 lbs                    |  |  |  |
|                          | UNIT        | 70.3 lbs                    |  |  |  |
| GLASS FRONT              |             | Included                    |  |  |  |
| PLUG LOCATION            |             | Left Side                   |  |  |  |
| CORD LENGTH              |             | 76"                         |  |  |  |
| APPROX. HEATING AREA     |             | 400 sq ft                   |  |  |  |

| SERIES<br>TRU VIEW | 30-TRV-SLIM    | C€           | REV<br>1 |
|--------------------|----------------|--------------|----------|
| SCALE 1"=1'-0"     | DATE: 9/4/2019 | SHEET 1 OF 1 |          |