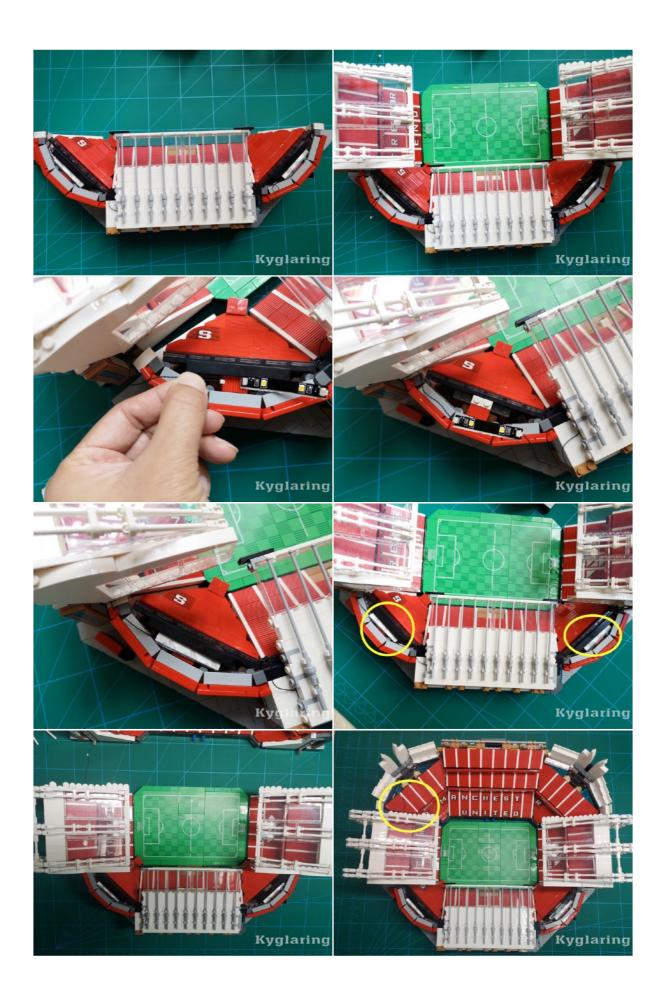

## Led Light Installation Guide

(Standard version) LEGO Creator Expert Old Trafford Manchester United 10272

## Please note:

If the power of battery box in lower level , the controller may stop work. Power bank/ device with usb port recommended!

Please note:

If the power of battery box in lower level , the controller may stop work. Power bank/ device with usb port recommended!