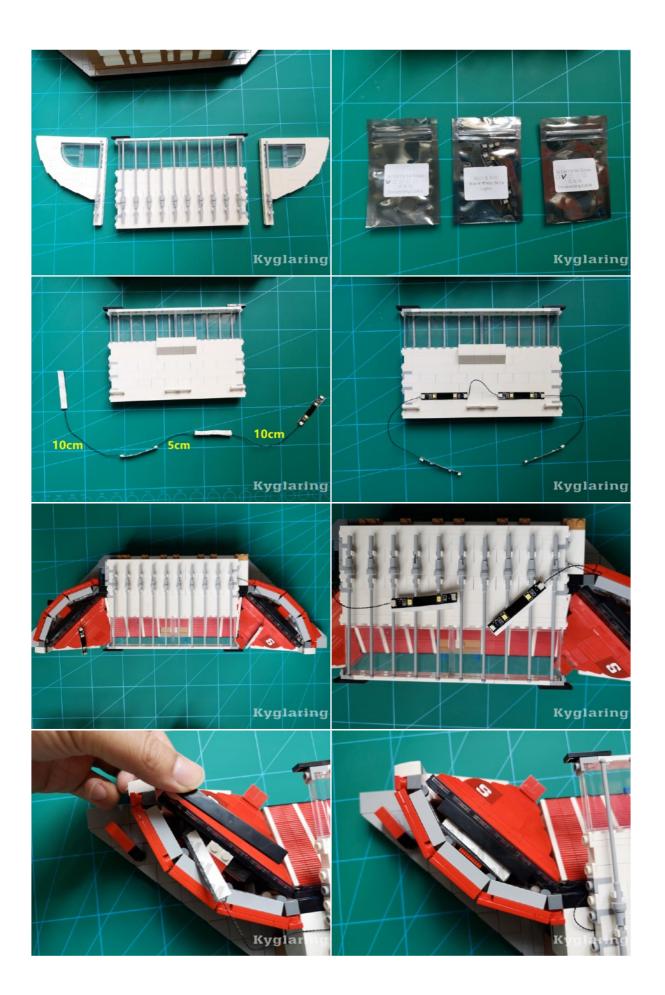

## Led Light Installation Guide

(Standard version) LEGO Creator Expert Old Trafford Manchester United 10272