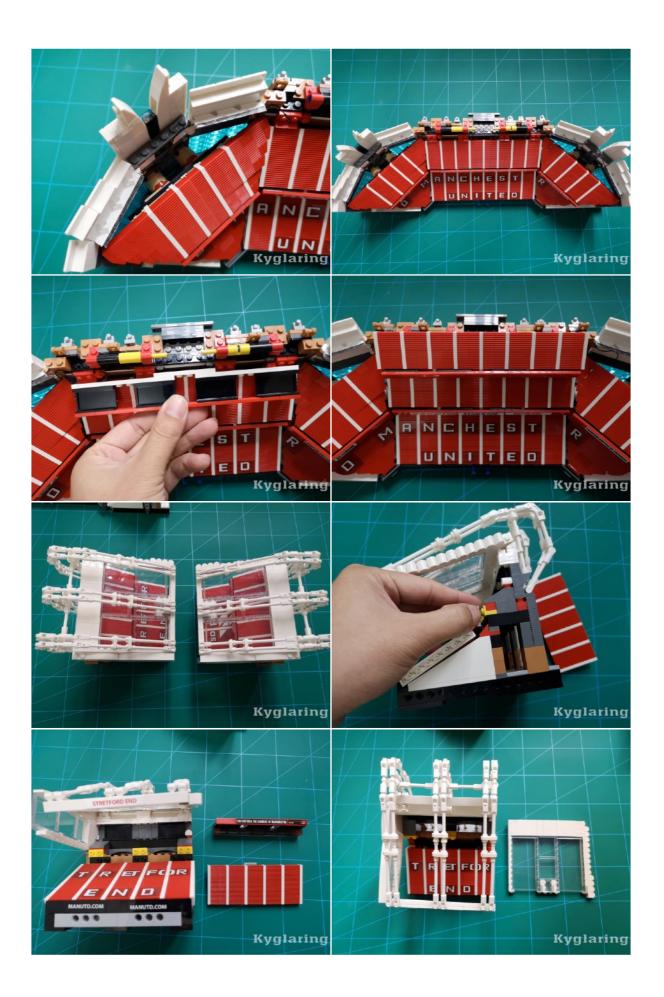

## Led Light Installation Guide

(Standard version) LEGO Creator Expert Old Trafford Manchester United 10272