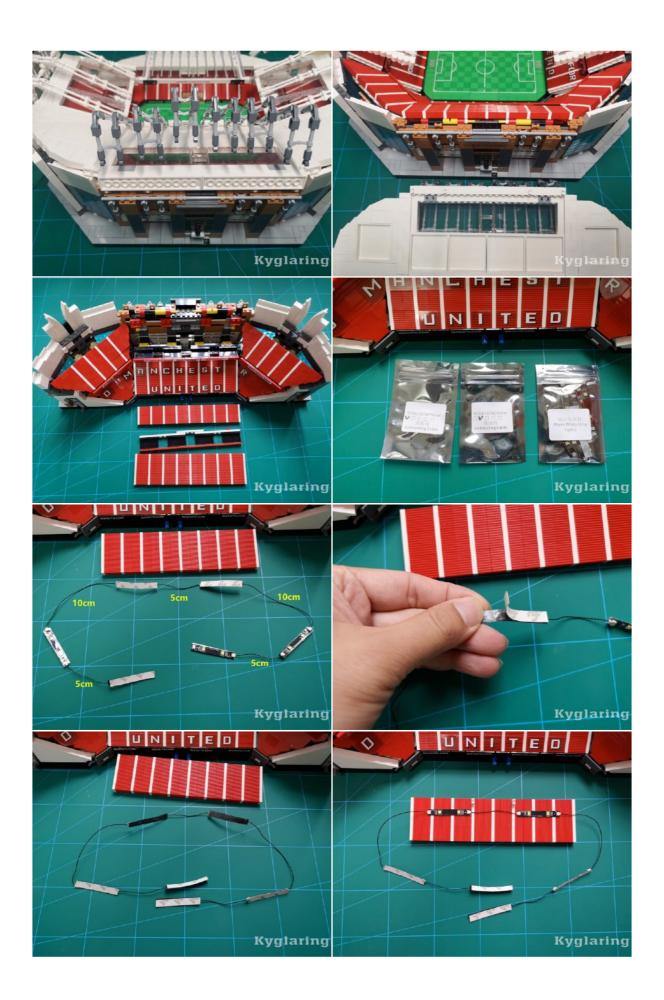

## Led Light Installation Guide

(Standard version) LEGO Creator Expert Old Trafford Manchester United 10272

## Please note:

If the power of battery box in lower level , the controller may stop work. Power bank/ device with usb port recommended!

Please note:

If the power of battery box in lower level , the controller may stop work. Power bank/ device with usb port recommended!