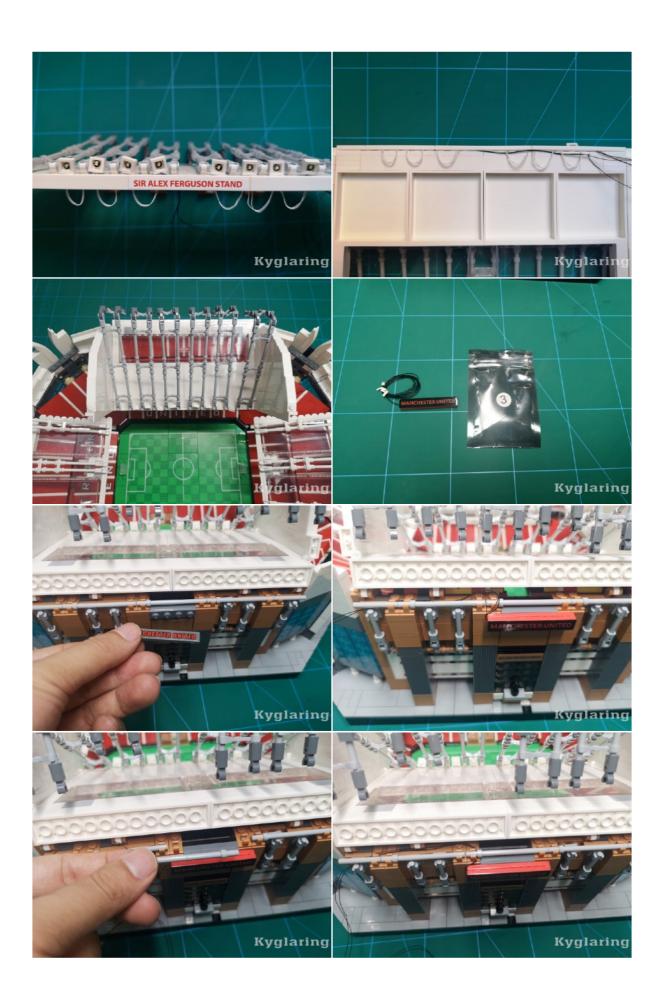

## Led Light Installation Guide

(Standard version) LEGO Creator Expert Old Trafford Manchester United 10272

## Please note:

If the power of battery box in lower level , the controller may stop work. Power bank/ device with usb port recommended!

Please note:

If the power of battery box in lower level , the controller may stop work. Power bank/ device with usb port recommended!