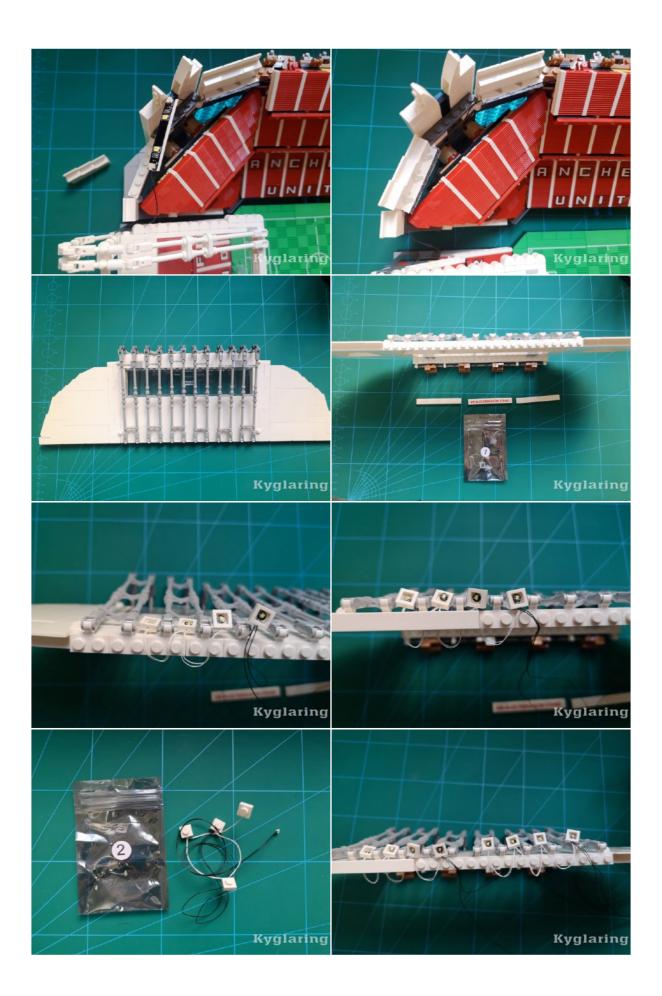

## Led Light Installation Guide

(Standard version) LEGO Creator Expert Old Trafford Manchester United 10272

## Please note:

If the power of battery box in lower level , the controller may stop work. Power bank/ device with usb port recommended!

Please note:

If the power of battery box in lower level , the controller may stop work. Power bank/ device with usb port recommended!