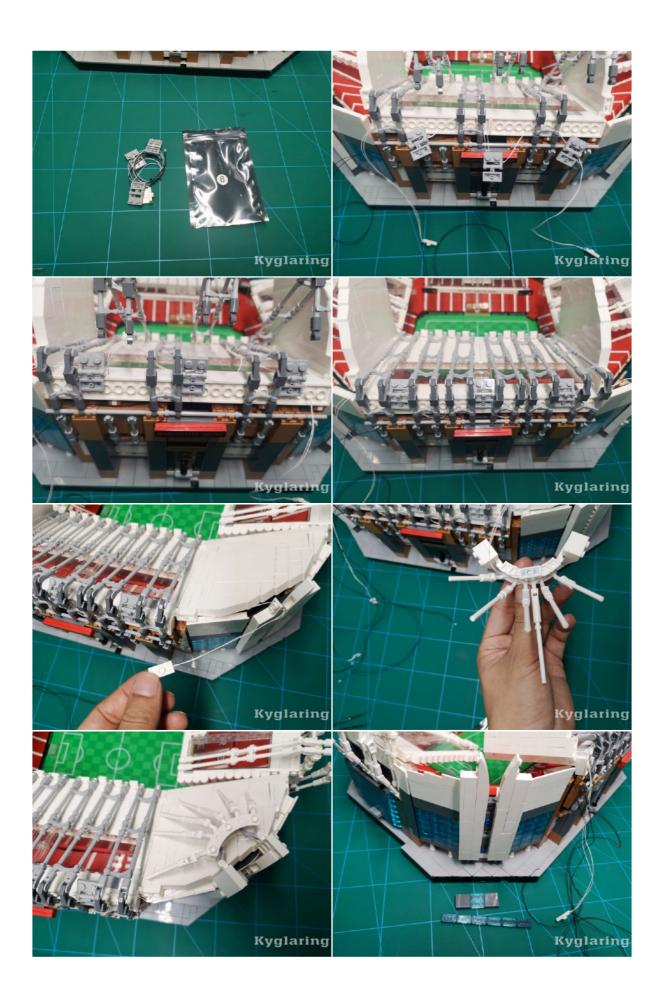

## Led Light Installation Guide

(Standard version) LEGO Creator Expert Old Trafford Manchester United 10272

## Please note:

If the power of battery box in lower level , the controller may stop work. Power bank/ device with usb port recommended!

Please note:

If the power of battery box in lower level , the controller may stop work. Power bank/ device with usb port recommended!