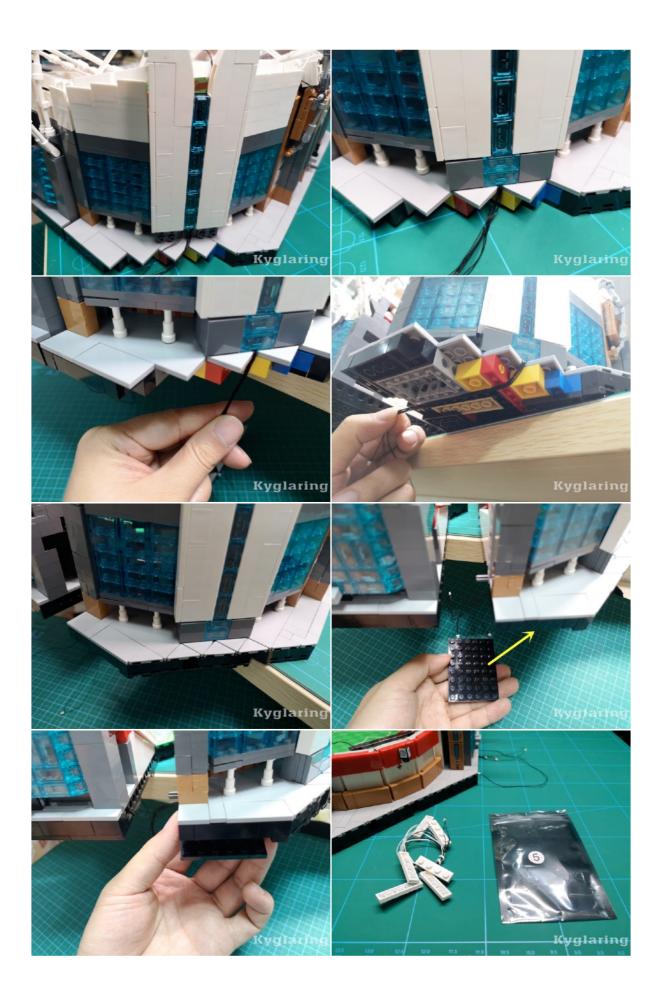

## Please note:

If the power of battery box in lower level , the controller may stop work. Power bank/ device with usb port recommended!

Please note:

If the power of battery box in lower level , the controller may stop work. Power bank/ device with usb port recommended!