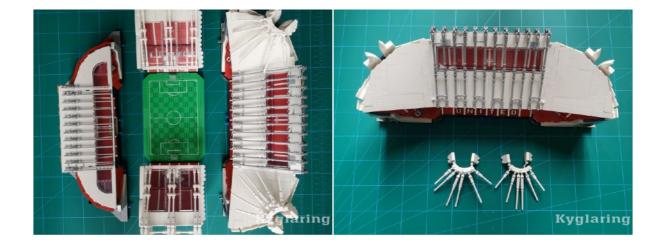

## Led Light Installation Guide

(Standard version) LEGO Creator Expert Old Trafford Manchester United 10272