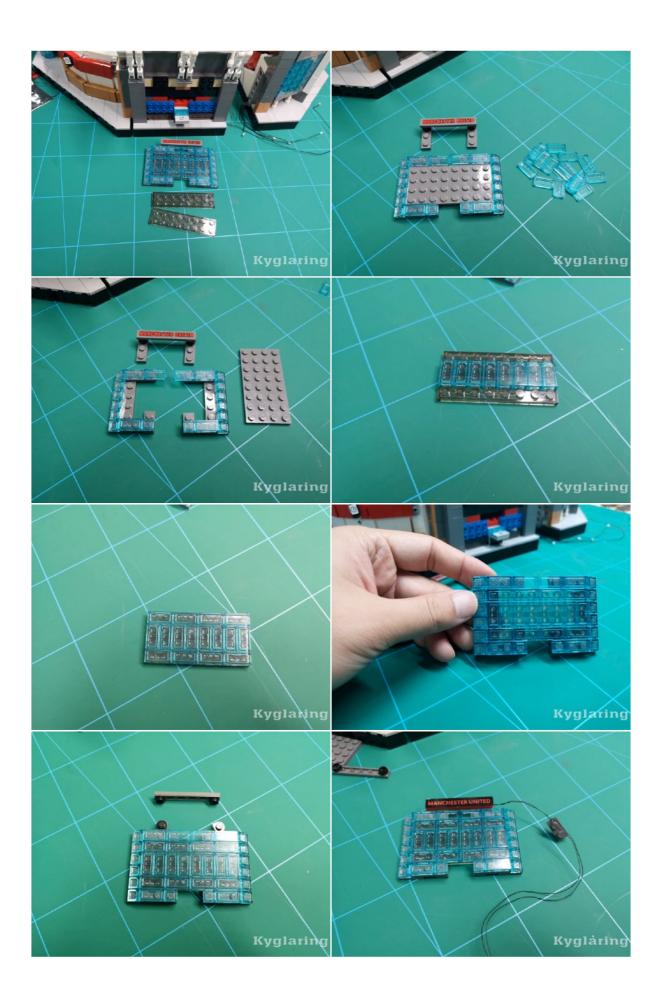

## Led Light Installation Guide

(Standard version) LEGO Creator Expert Old Trafford Manchester United 10272