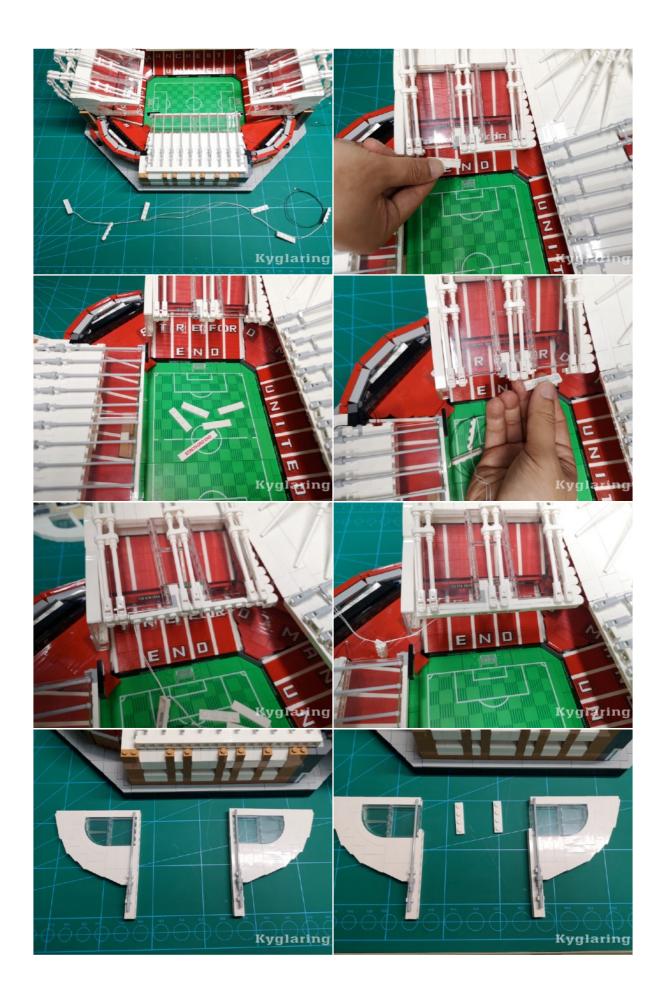

## Please note:

If the power of battery box in lower level , the controller may stop work. Power bank/ device with usb port recommended!

Please note:

If the power of battery box in lower level , the controller may stop work. Power bank/ device with usb port recommended!