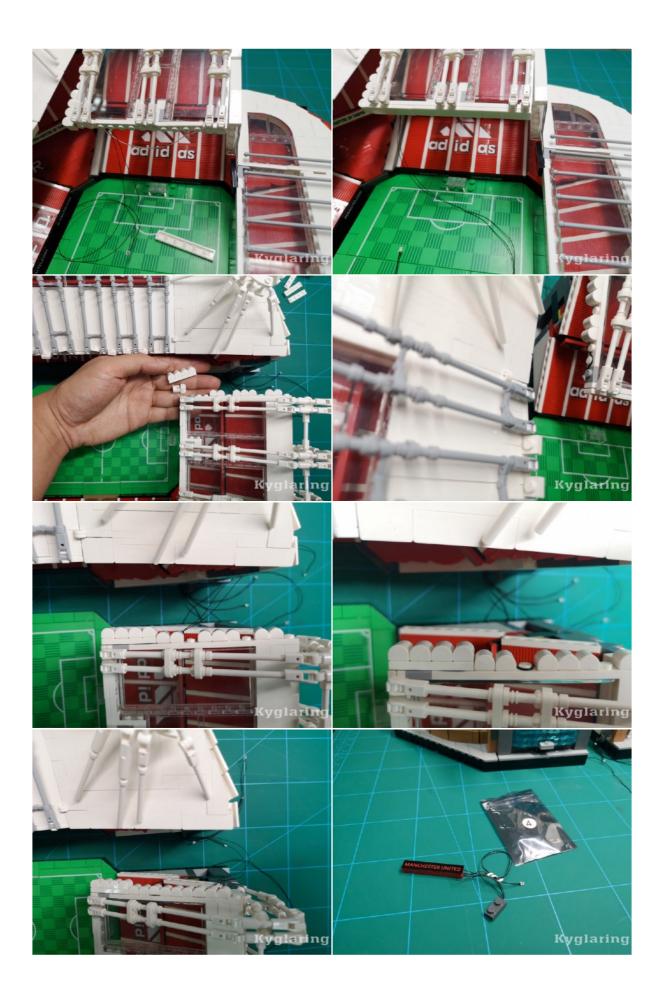

## Led Light Installation Guide

(Standard version) LEGO Creator Expert Old Trafford Manchester United 10272