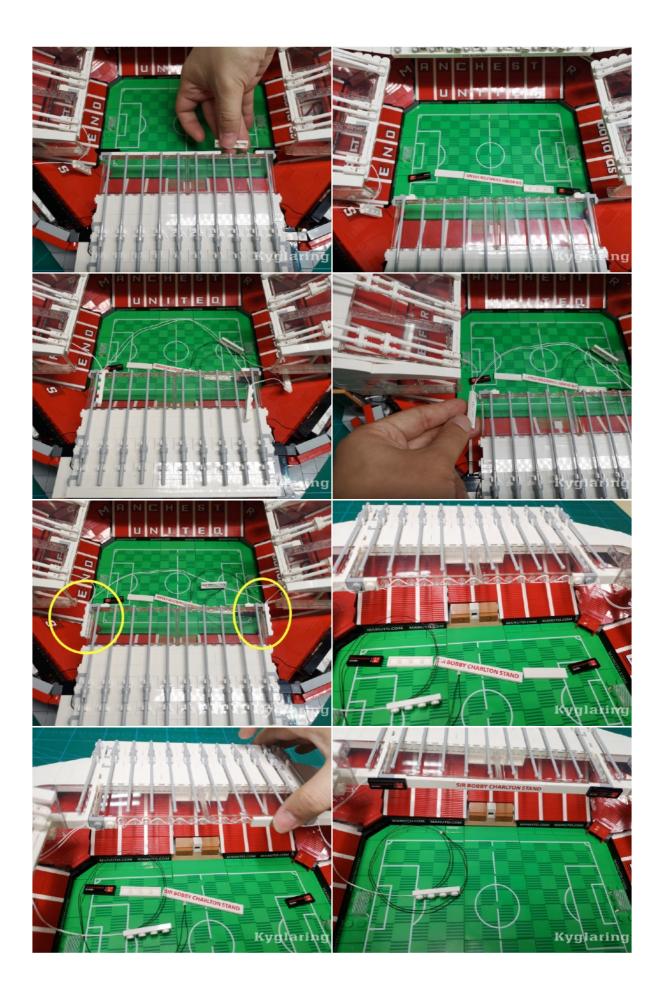

## Please note:

If the power of battery box in lower level , the controller may stop work. Power bank/ device with usb port recommended!

Please note:

If the power of battery box in lower level , the controller may stop work. Power bank/ device with usb port recommended!