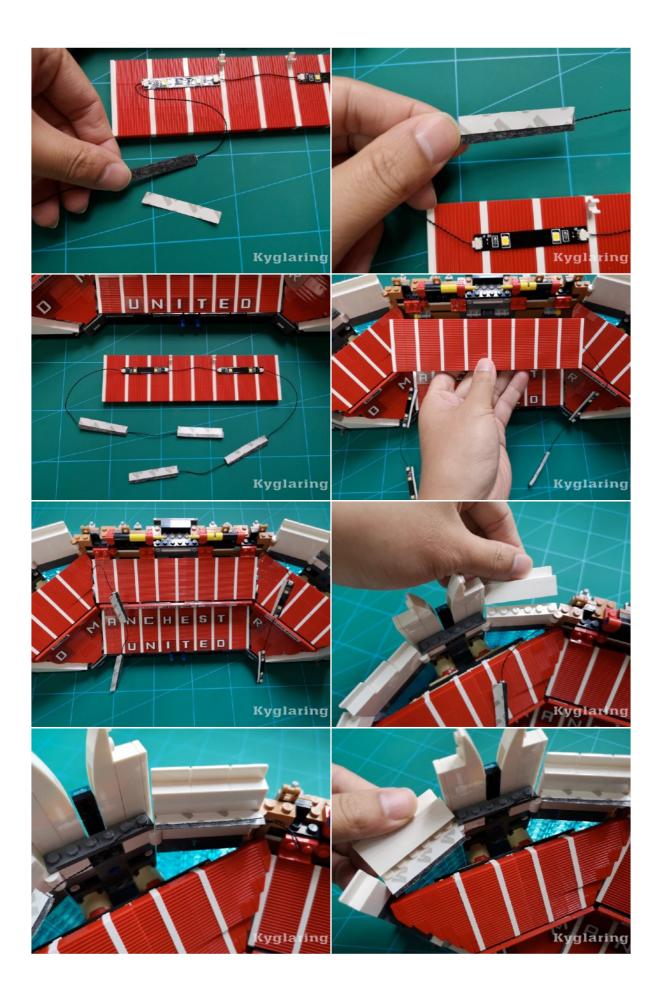

## Led Light Installation Guide

(Standard version) LEGO Creator Expert Old Trafford Manchester United 10272

## Please note:

If the power of battery box in lower level , the controller may stop work. Power bank/ device with usb port recommended!

Please note:

If the power of battery box in lower level , the controller may stop work. Power bank/ device with usb port recommended!