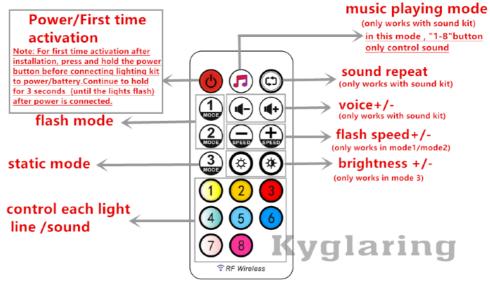

## LIGHTING KIT

designed for LEGO sets

## Led Light Installation Guide

(Standard version) LEGO Creator Expert Old Trafford Manchester United 10272











































## Please note:

If the power of battery box in lower level , the controller may stop work. Power bank/ device with usb port recommended!



Please note:

If the power of battery box in lower level , the controller may stop work. Power bank/ device with usb port recommended!

## **THANK YOU!**

Thank you for being part of the Brick Fans family and welcome to join us for the great experience in lighting up your LEGO set.

It is our mission to make sure you have the best experience possible at the Brick Fans. All our lighting sets are getting tested before we pack them and deliver them to all the brick fans. Inside our kit, we have the users' guide to help you setting up the your lighting correctly, please take your time to go through the guide before you start.

Please feel free to tag us #nzbrickfans on your social pages when you are sharing your amazing LEGO sets. We would love to see them!

 $(\bigcirc)$ 

( f )

www.brickf