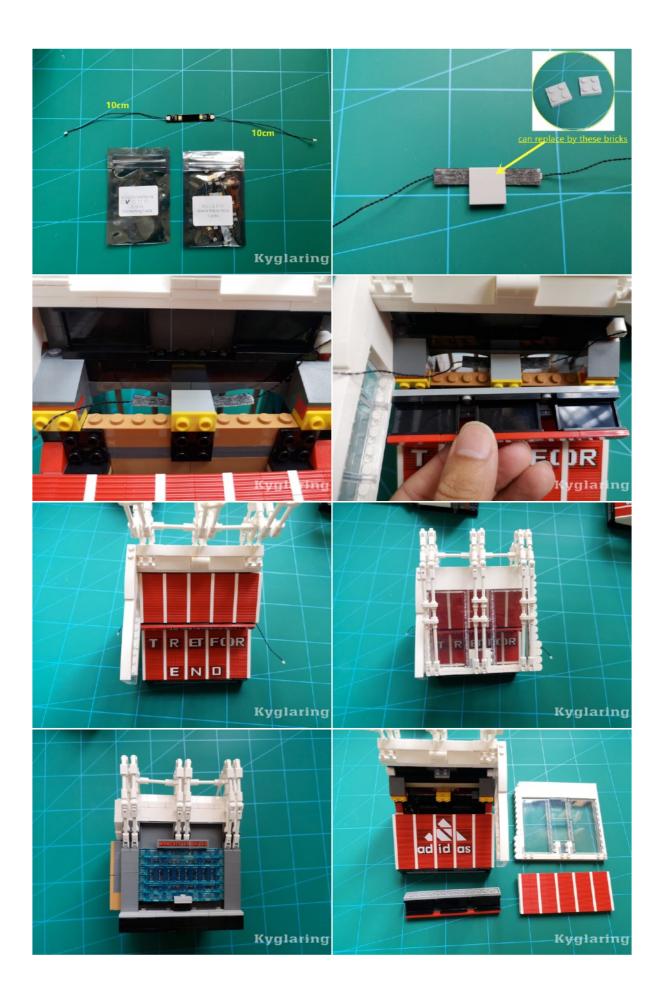

## Led Light Installation Guide

(Standard version) LEGO Creator Expert Old Trafford Manchester United 10272