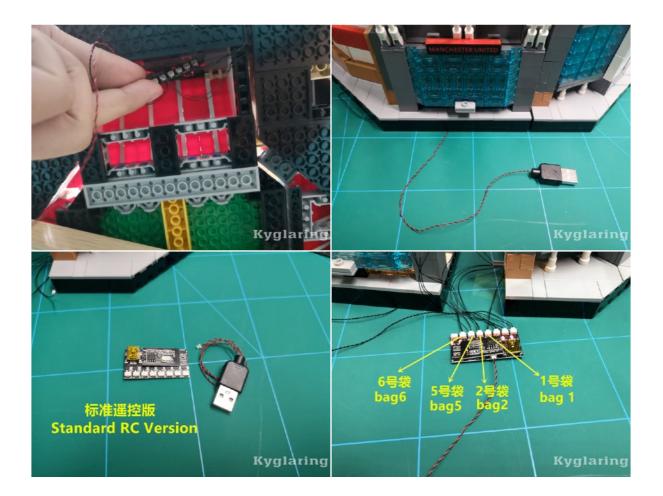

## Led Light Installation Guide

(Standard version) LEGO Creator Expert Old Trafford Manchester United 10272

## Please note:

If the power of battery box in lower level , the controller may stop work. Power bank/ device with usb port recommended!

Please note:

If the power of battery box in lower level , the controller may stop work. Power bank/ device with usb port recommended!