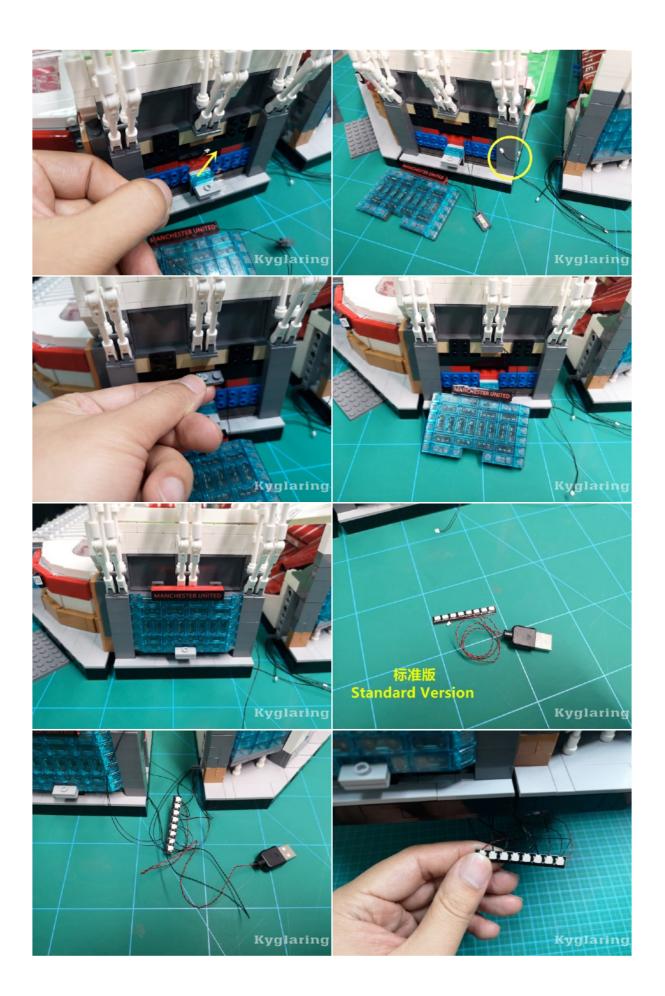

## Led Light Installation Guide

(Standard version) LEGO Creator Expert Old Trafford Manchester United 10272

## Please note:

If the power of battery box in lower level , the controller may stop work. Power bank/ device with usb port recommended!

Please note:

If the power of battery box in lower level , the controller may stop work. Power bank/ device with usb port recommended!