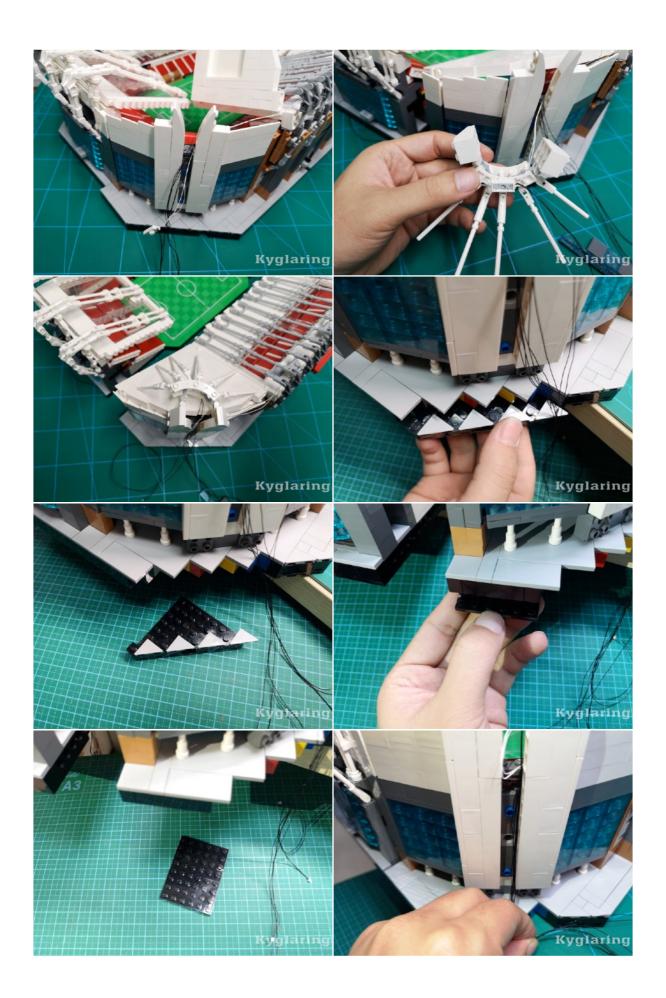

## Please note:

If the power of battery box in lower level , the controller may stop work. Power bank/ device with usb port recommended!

Please note:

If the power of battery box in lower level , the controller may stop work. Power bank/ device with usb port recommended!