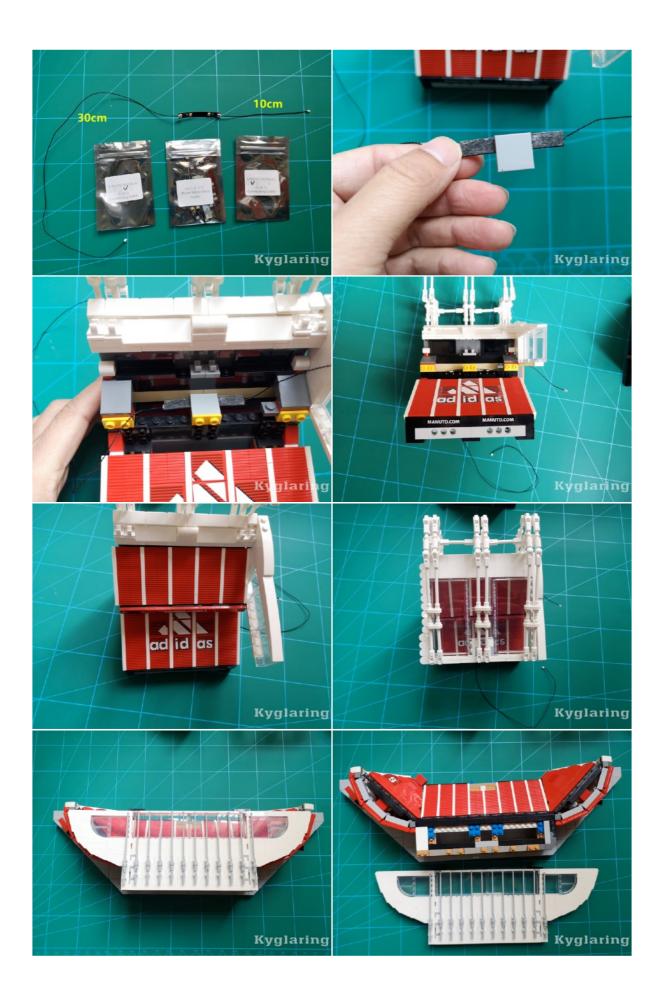

## Led Light Installation Guide

(Standard version) LEGO Creator Expert Old Trafford Manchester United 10272