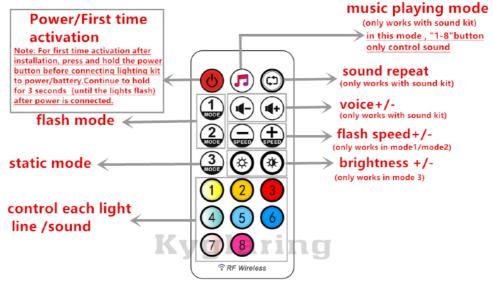

## LIGHTING KIT

designed for LEGO sets

## Led Light Installation Guide

(Standard version) LEGO Creator Expert Old Trafford Manchester United 10272











































## Please note:

If the power of battery box in lower level , the controller may stop work. Power bank/ device with usb port recommended!



Please note:

If the power of battery box in lower level , the controller may stop work. Power bank/ device with usb port recommended!

## **THANK YOU!**

Thank you for being part of the Brick Fans family and welcome to join us for the great experience in lighting up your LEGO set.

It is our mission to make sure you have the best experience possible at the Brick Fans. All our lighting sets are getting tested before we pack them and deliver them to all the brick fans. Inside our kit, we have the users' guide to help you setting up the your lighting correctly, please take your time to go through the guide before you start.

Please feel free to tag us