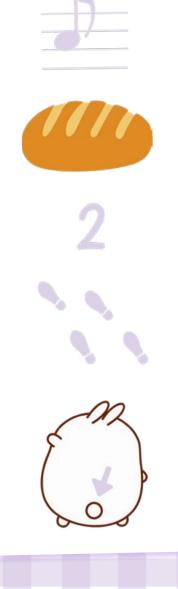

## REBUS

Still no trace of Piu Piu, despite the sweet chocolate smell! Who could Molang ask for help from, to find it's friend? Solve the puzzle below to find out who has spotted Piu Piu.

Answer: Easter