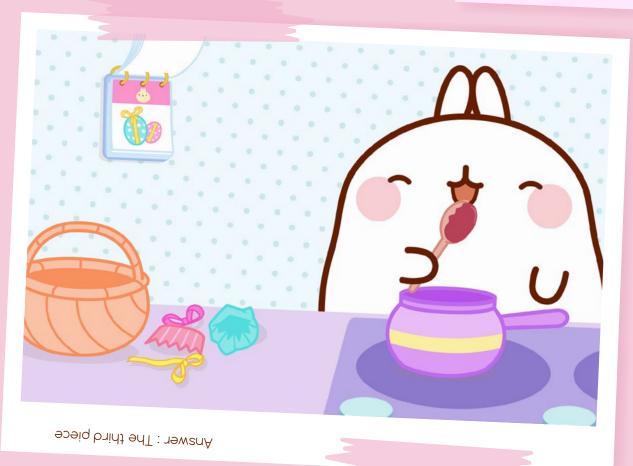

#### PUZZLE

The chicks, now doing better, say they saw Piu Piu go by and that he looked very hungry. Molang has an idea! Help our friend by circling the puzzle piece that doesn't appear in the image, so Molang can bake chocolate eggs to lure Piu Piu back.