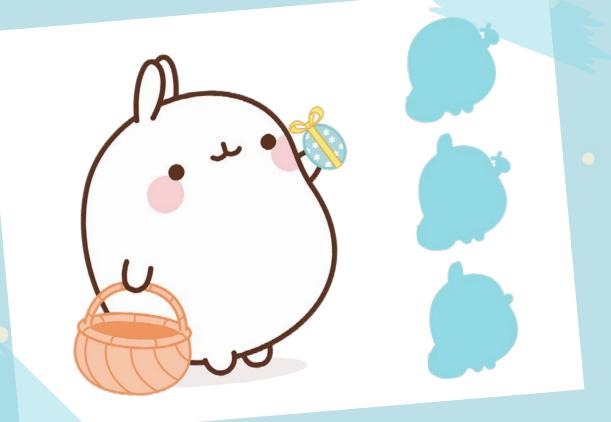

According to the secret informant,
Piu Piu left toward the maze. But
night is falling and Molang can't see
well in the dark! Help Molang find
it's shadow so the adventure can
continue: circle the one that matches
the real Molang.

second shadow