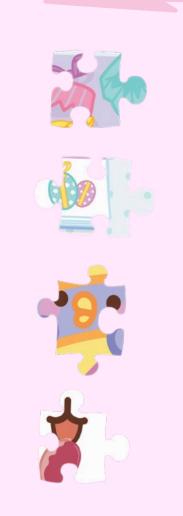

#### PUZZLE

The chicks, now doing better, say they saw Piu Piu go by and that he looked very hungry. Molang has an idea! Help our friend by circling the puzzle piece that doesn't appear in the image, so Molang can bake chocolate eggs to lure Piu Piu back.