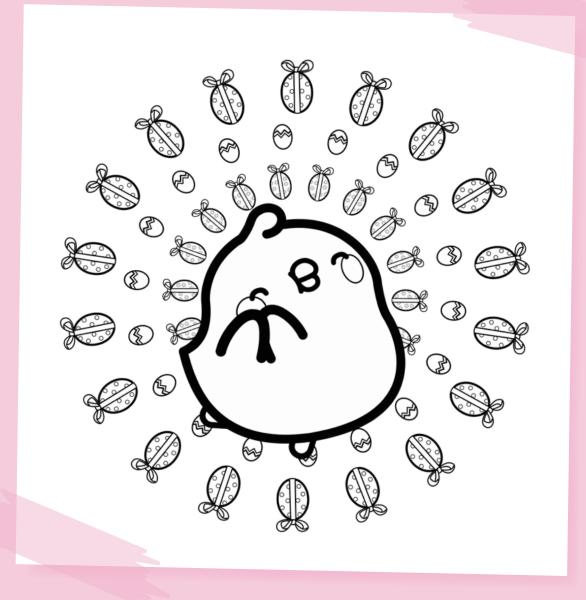

#### COLOURING

Piu Piu got lost in the maze while following the sweet chocolate smell. Fortunately, you were here to help Molang rescue Piu Piu! Now that our two friends are gathered around their Easter chocolates, it's time to give our greedy chick his colours back: colour Piu Piu and it's Easter eggs!