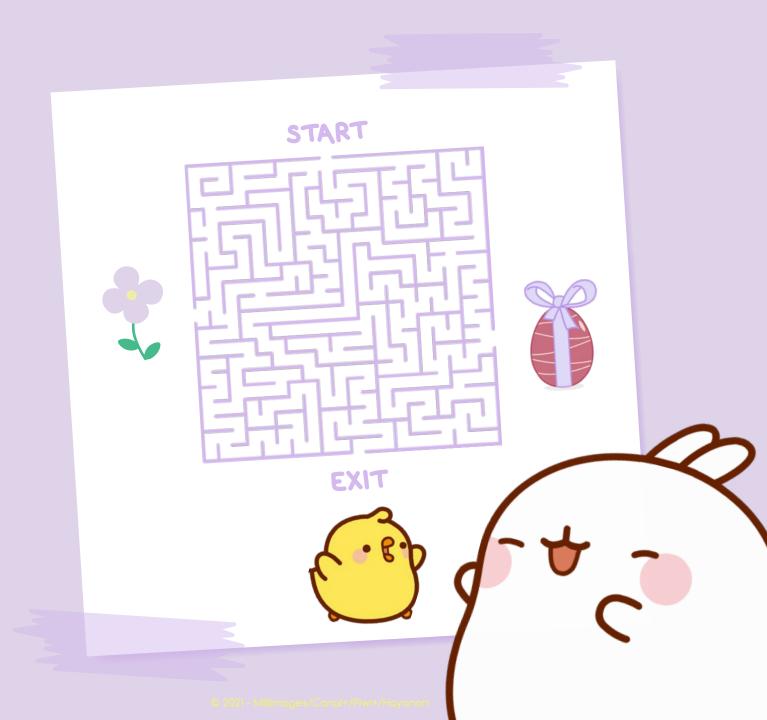

#### MAZE

Wait... Isn't that Piu Piu's voice that Molang hears on the other side of the maze? The informant was right! Find the path that leads to Piu Piu!