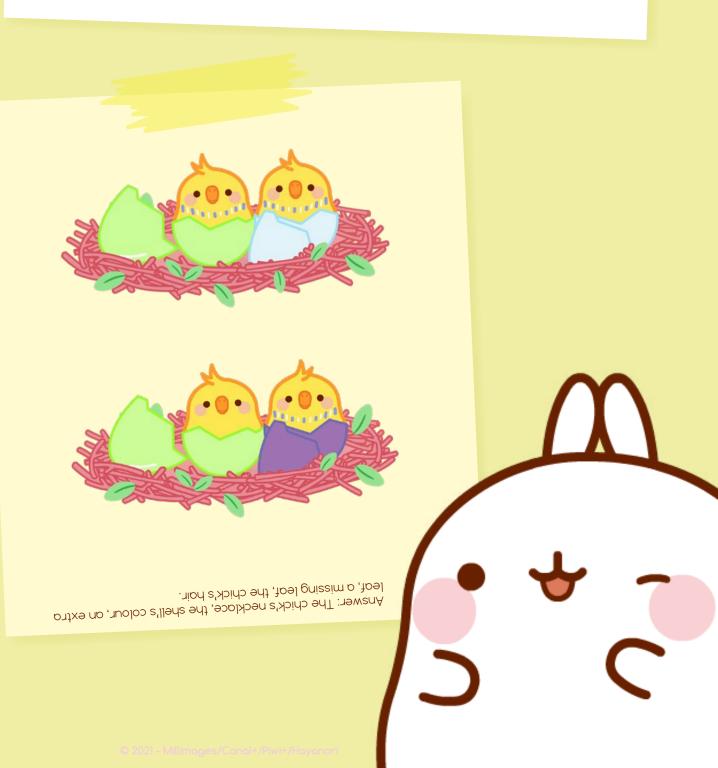

### DIFFERENCES GAME

Phew! Thanks to you, Molang is now ready to go after Piu Piu. On his way, our big bunny comes across two little chicks, but the birds don't seem to be doing well... Five differences are hiding in their nest, can you find them?