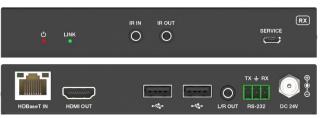

The transmitter includes 1 x HDMI input, 1 x USB-C input (60W charging), 1 x USB Host and 3 x USB Device ports. The receiver includes 1 x HDMI output and 2 x USB Device ports.

Both transmitter and receiver support 3.5mm analog audio deembedding, EDID management, bidirectional IR and RS-232.

| Connections                   |                                                                                                                                                                                                                                                                                                                                                                                 |
|-------------------------------|---------------------------------------------------------------------------------------------------------------------------------------------------------------------------------------------------------------------------------------------------------------------------------------------------------------------------------------------------------------------------------|
| Receiver                      | Inputs:  1 x HDBaseT IN [RJ45, 8-pin female]  Outputs:  1 x HDMI OUT [Type A, 19-pin female]  1 x L/R OUT [3.5mm Stereo Mini-jack]  Control:  1 x IR IN [3.5mm Stereo Mini-jack]  1 x IR OUT [3.5mm Stereo Mini-jack]  1 x IR OUT [3.5mm Stereo Mini-jack]  1 x RS-232 [3pin-3.81mm phoenix]  1 x SERVICE [Micro USB, 5-pin female]  2 x USB Devices [USB Type A, 4-pin female] |
| Mechanical                    |                                                                                                                                                                                                                                                                                                                                                                                 |
| Housing                       | Metal Enclosure                                                                                                                                                                                                                                                                                                                                                                 |
| Color                         | Black                                                                                                                                                                                                                                                                                                                                                                           |
| Dimensions                    | Transmitter: 170mm [W] x 102mm [D] x 22mm [H]<br>Receiver: 144mm [W] x 78mm [D] x 23mm [H]                                                                                                                                                                                                                                                                                      |
| Weight                        | Transmitter: 484g, Receiver: 318g                                                                                                                                                                                                                                                                                                                                               |
| Power Supply                  | Input: AC 100 - 240V 50/60Hz<br>Output: DC 24V/3.75A (US/EU standard,<br>CE/FCC/UL certified)                                                                                                                                                                                                                                                                                   |
| Power<br>Consumption<br>(Max) | 94.32W (Power supply from Tx, 60W USB-C charging, POC to Rx) 10.8W (Power supply from Tx or Rx, without USB-C                                                                                                                                                                                                                                                                   |
|                               | charging)                                                                                                                                                                                                                                                                                                                                                                       |
| Operating<br>Temperature      | 32 - 104°F / 0 - 40°C                                                                                                                                                                                                                                                                                                                                                           |
| Storage<br>Temperature        | -4 - 140°F / -20 - 60°C                                                                                                                                                                                                                                                                                                                                                         |
| Relative<br>Humidity          | 20 - 90% RH (no condensation)                                                                                                                                                                                                                                                                                                                                                   |