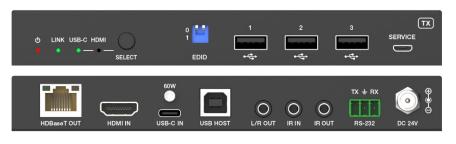

The transmitter includes 1 x HDMI input, 1 x USB-C input (60W charging), 1 x USB Host and 3 x USB Device ports. The receiver includes 1 x HDMI output and 2 x USB Device ports.

Both transmitter and receiver support 3.5mm analog audio deembedding, EDID management, bidirectional IR and RS-232.

## **Technical Specifications**

| Technical                |                                                                                                                                                                                                                                                                                                                                                                                                                               |
|--------------------------|-------------------------------------------------------------------------------------------------------------------------------------------------------------------------------------------------------------------------------------------------------------------------------------------------------------------------------------------------------------------------------------------------------------------------------|
| Compliance               | HDMI 2.0b / HDCP 2.3 / USB 2.0                                                                                                                                                                                                                                                                                                                                                                                                |
| Video Bandwidth          | 18Gbps                                                                                                                                                                                                                                                                                                                                                                                                                        |
| Video Resolution         | Up to 4K@60Hz 4:4:4                                                                                                                                                                                                                                                                                                                                                                                                           |
| Color Space              | RGB, YCbCr 4:4:4, YCbCr 4:2:2, YCbCr 4:2:0                                                                                                                                                                                                                                                                                                                                                                                    |
| Color Depth              | 8/10/12bit                                                                                                                                                                                                                                                                                                                                                                                                                    |
| IR Level                 | 12Vp-p                                                                                                                                                                                                                                                                                                                                                                                                                        |
| IR Frequency             | Wideband 20K-60KHz                                                                                                                                                                                                                                                                                                                                                                                                            |
| HDR                      | HDR, HDR10, HDR10+, Dolby Vision, HLG                                                                                                                                                                                                                                                                                                                                                                                         |
| Audio Formats            | - HDMI/USB-C/HDBT: LPCM 2/5.1/7.1CH, Dolby<br>Digital/Plus/EX, Dolby True HD, DTS, DTS-EX, DTS-<br>96/24, DTS High Res, DTS-HD Master Audio, DSD<br>- 3.5mm Analog Audio: LPCM 2CH                                                                                                                                                                                                                                            |
| Transmission<br>Distance | - 4K60: 131ft/40m (CAT6A/7)<br>- 4K30/1080p: 230ft/40m (CAT6A/7)                                                                                                                                                                                                                                                                                                                                                              |
| ESD Protection           | Human body model: ±8kV (Air-gap discharge) & ±4kV (Contact discharge)                                                                                                                                                                                                                                                                                                                                                         |
| Connections              |                                                                                                                                                                                                                                                                                                                                                                                                                               |
| Transmitter              | Inputs:  1 x HDMI IN [Type A, 19-pin female]  1 x USB-C IN [USB Type C, 24-pin female]  Outputs:  1 x HDBaseT OUT [RJ45, 8-pin female]  1 x L/R OUT [3.5mm Stereo Mini-jack]  Control:  1 x IR IN [3.5mm Stereo Mini-jack]  1 x IR OUT [3.5mm Stereo Mini-jack]  1 x RS-232 [3pin-3.81mm phoenix]  1 x SERVICE [Micro USB, 5-pin female]  1 x USB HOST [USB Type B, 4-pin female]  3 x USB Devices [USB Type A, 4-pin female] |