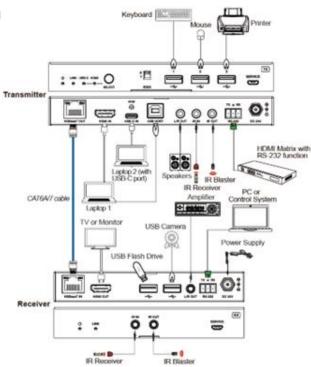

and 3 x USB 2.0 clients
- Rx includes 1 x HDMI output, 2x USB 2.0 clients
- USB-C and HDMI signal inputs support auto or manual switching mode
- Auto switching supports HDMI 5V or signal detect selection
- USB-C supports DP-ALT mode for A/V, USB 2.0 data and power charging up to 60 watts
- Tx/Rx USB-A client ports VBUS on or off depends on whether the USB host is connected or not
- HDR, HDR10, HDR10+, Dolby Vision LLM and HLG pass-through
- 4K to 1080p downscaling through HDMI output
- Both Tx and Rx support analog audio de-embedding
- RS-232 signal pass-through and guest-mode control
- Bi-directional IR pass-through, USB 2.0 signal transmission
- Advanced EDID management
- Each USB-A port provides power up to 5V/500mA
- Bi-directional 24V POC, with POC switch

## **Application Diagram**



## **Technical Specifications**

| Technical                |                                                                                                                                                                                                                                                                                                                                                                                                                               |
|--------------------------|----------------------------------------------------------------------------------------------------------------------------------------------------------------------------------------------------------------------------------------------------------------------------------------------------